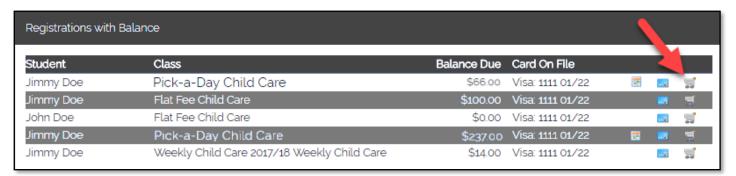

## **Parent Portal**

- Select the sicon to add the balance to your Shopping Cart.
- ♦ Select payment option.
- Once you are ready to process the payment select Checkout.
- Verify your billing address and payment information.
- When you hit Complete Order, your payment will be processed and a Receipt will appear.