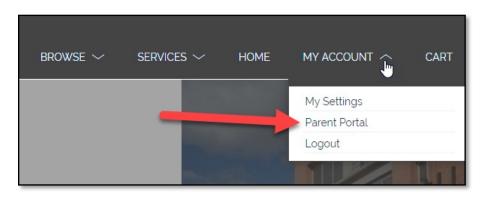

## **Login to Existing RevTrak Account**

- Login using your Email Address and Password
- Select <u>My Account</u>\* from the top navigation bar.
- ♦ Select the **Parent Portal**.

\*NOTE: When using a mobile device, select the icon to access the <u>Parent Portal</u> link in the drop-down.