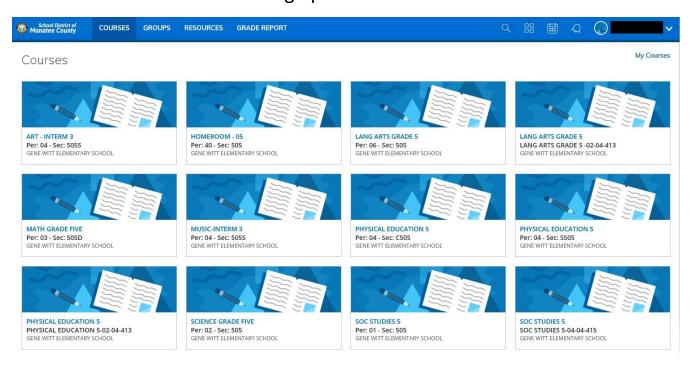

# mysdmc.manateeschools.net



- 1) Click on Please Click Here To Sign In
- 2) Enter students User ID (Student ID number) and Password
- **3) Click the Schoology Tile.** This will bring up the Schoology Home Page.



## **Explaining the Schoology home page**

#### Across the top blue menu bar



4) Click on Courses in the top blue bar (Circled RED for demonstration).



\*This will bring up ALL of the students courses\*



## 5) Click a specific course

### **Explaining the Course home page**

## Along the left side



Members: You can see a list of your child's classmates.

Conferences: You can video conference with the teacher and classmates. (Must approve/authorize first)

\*The rest of the links on the left side are instructional programs the teacher may us. Please note access to these programs are based on course enrollment, not all programs are available in every course\*

### Along the right side

Upcoming - 6 : Click to view a calendar of past and upcoming events and assignments.