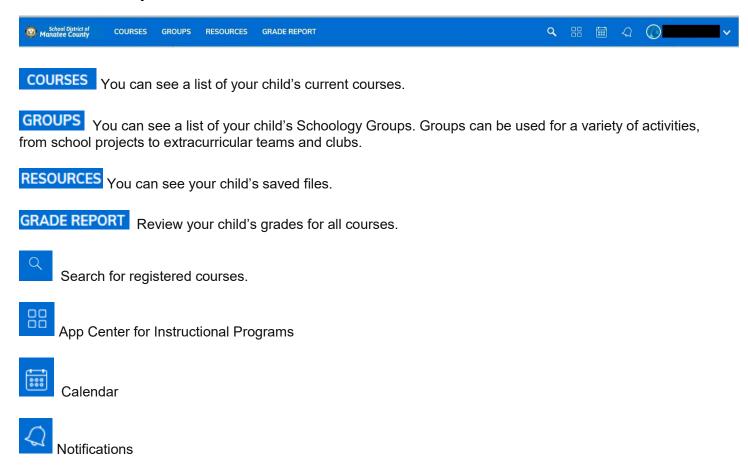

#### Across the top blue menu bar

4) Click on Courses in the top blue bar (Circled RED for demonstration).

\*This will bring up ALL of the students courses\*