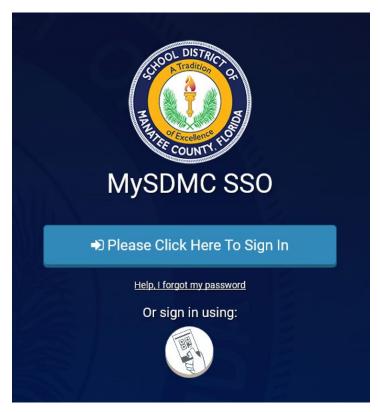

# mysdmc.manateeschools.net

- 1) Click on Please Click Here To Sign In
- 2) Enter students User ID (Student ID number) and Password
- **3) Click the Schoology Tile.** This will bring up the Schoology Home Page.