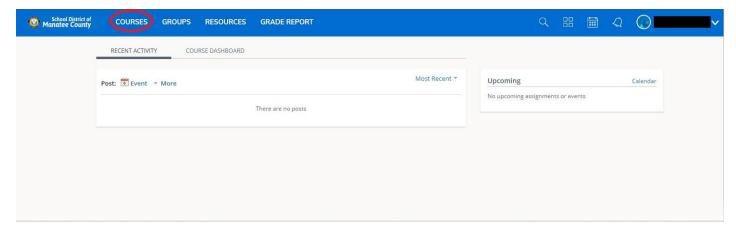

#### Across the top blue menu bar

4) Click on Courses in the top blue bar (Circled RED for demonstration).

\*This will bring up ALL of the students courses\*