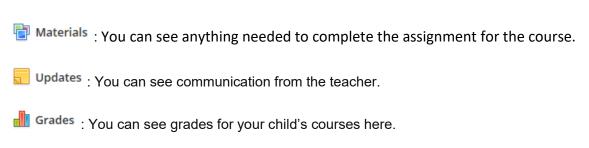

## Along the left side

Members: You can see a list of your child's classmates.

Conferences: You can video conference with the teacher and classmates. (Must approve/authorize first)

\*The rest of the links on the left side are instructional programs the teacher may us. Please note access to these programs are based on course enrollment, not all programs are available in every course\*