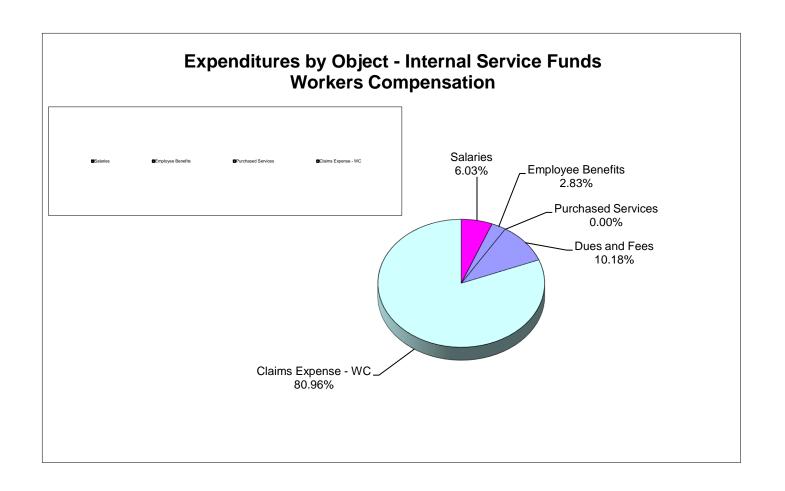

08,743)       | 122,275                                | 531,018                           |                             | 323,359       |
| Change in Net Position         | (399,472)                                 | (408,743)       | 122,275                                | 531,018                           |                             | 323,359       |
| Net Position, Beginning        | 2,266,182                                 | 2,266,182       | 2,266,182                              |                                   |                             | 2,022,148     |
| Net Position, Ending           | \$ 1,866,710                              | \$ 1,857,439    | \$ 2,388,457                           | \$ 531,018                        |                             | \$ 2,345,507  |



# School District of Manatee County, Florida Statement of Revenues, Expenditures, and Changes in Fund Net Position Trust and Agency Funds For Month Ended December 31, 2022

|                                                            | For Month Ended December 31, 2022         |           |            |                                        |    |                                            |                             |           |      |    |         |
|------------------------------------------------------------|-------------------------------------------|-----------|------------|----------------------------------------|----|--------------------------------------------|-----------------------------|-----------|------|----|---------|
|