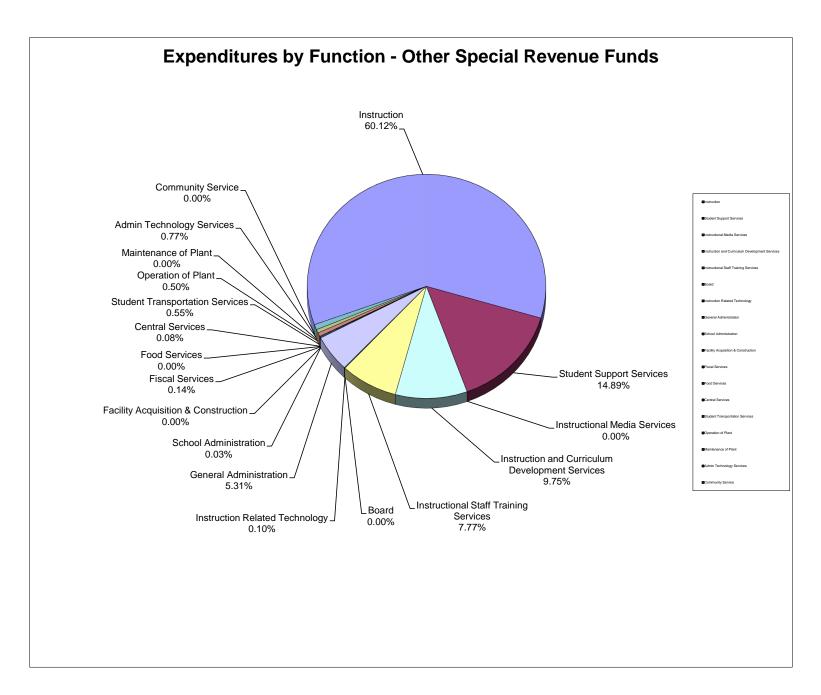

### School District of Manatee County, Florida Statement of Revenues, Expenditures and Changes in Fund Balance (Unaudited) For Month Ended December 31, 2022

|                                       | General Fund   | Debt Service<br>Funds | Capital Projects<br>Funds | Food Service<br>Fund | Other Special<br>Revenue<br>Funds* | Internal Service<br>Funds | Trust & Agency<br>Funds | Total<br>December 2022 | Total<br>December 2021 |
|---------------------------------------|----------------|-----------------------|---------------------------|----------------------|------------------------------------|---------------------------|-------------------------|------------------------|------------------------|
| REVENUES                              |                |                       |                           |                      |                                    |                           |                         |                        |                        |
| Federal Direct                        | \$ 294,480     | \$ 474.310            | \$ -                      | \$ -                 | \$ 1,411,055                       | - \$                      | \$ 114.746              | \$ 2,294,591           | \$ 2,330,339           |
| Federal Through State                 | 993.175        | -                     | _                         | 12,304,830           | 43,796,176                         | _                         | - · · · · · · · ·       | 57,094,181             | 44,953,477             |
| State                                 | 91,990,302     | -                     | 5,141,041                 | 155,054              | -                                  | _                         | _                       | 97,286,397             | 90,512,949             |
| Local                                 | 232,545,281    | 155,708               | 97,667,748                | 2,763,767            | -                                  | 23,262,580                | 460,501                 | 356,855,585            | 303,462,125            |
| Total Revenues                        | 325,823,238    | 630,018               | 102,808,789               | 15,223,651           | 45,207,231                         | 23,262,580                | 575,247                 | 513,530,754            | 441,258,890            |
|                                       | -              |                       | -                         |                      |                                    |                           |                         | <u> </u>               |                        |
| EXPENDITURES                          |                |                       |                           |                      |                                    |                           |                         |                        |                        |
| Instruction                           | 159.533.912    | -                     | -                         | _                    | 22.881.858                         | _                         | 261.620                 | 182.677.390            | 161.063.503            |
| Student Support Services              | 7,469,212      | -                     | -                         | -                    | 5.668.147                          | -                         | 3.340                   | 13.140.699             | 12.740.308             |
| Instructional Media Services          | 2,536,373      | -                     | -                         | -                    | -                                  | -                         | 2,430                   | 2,538,803              | 2,424,582              |
| Instruction & Curriculum Development  | 3,872,142      | -                     | -                         | -                    | 3,709,258                          | -                         | 826                     | 7,582,226              | 6,665,129              |
| Instructional Staff Training Services | 510,924        | -                     | -                         | -                    | 2,956,804                          | -                         | -                       | 3,467,728              | 3,224,791              |
| Instruction Related Technology        | (13)           | -                     | -                         | -                    | 37,022                             | -                         | -                       | 37,009                 | 100,545                |
| School Board                          | 527,525        | -                     | -                         | -                    | -                                  | -                         | -                       | 527,525                | 470,139                |
| General Administration                | 1,199,387      | -                     | -                         | -                    | 2,018,995                          | -                         | -                       | 3,218,382              | 1,681,715              |
| School Administration                 | 16,145,021     | -                     | -                         | -                    | 12,327                             | -                         | -                       | 16,157,348             | 15,757,132             |
| Facilities Acquisition & Construction | 2,886,283      | -                     | 40,630,126                | -                    | -                                  | -                         | -                       | 43,516,409             | 40,057,812             |
| Fiscal Services                       | 1,369,732      | -                     | -                         | -                    | 51,765                             | -                         | -                       | 1,421,497              | 1,416,438              |
| Food Services                         | -              | -                     | -                         | 15,400,121           | -                                  | -                         | -                       | 15,400,121             | 13,327,018             |
| Central Services                      | 6,282,264      | -                     | -                         | -                    | 32,090                             | 34,957,018                | -                       | 41,271,372             | 35,890,186             |
| Student Transportation                | 8,327,720      | -                     | -                         | -                    | 207,961                            | -                         | -                       | 8,535,681              | 7,493,841              |
| Operation of Plant                    | 22,123,243     | -                     | -                         | -                    | 188,574                            | -                         | -                       | 22,311,817             | 19,160,782             |
| Maintenance of Plant                  | 4,943,977      | -                     | -                         | -                    | 692                                | -                         | -                       | 4,944,669              | 4,561,917              |
| Administrative Technology Services    | 3,961,140      | -                     | -                         | -                    | 292,167                            | -                         | -                       | 4,253,307              | 3,998,219              |
| Community Services                    | 3,549,443      | -                     | -                         | -                    | -                                  | -                         | -                       | 3,549,443              | 2,669,326              |
| Debt Service                          | 24,368         | 12,059,702            | 337,501                   |                      |                                    |                           |                         | 12,421,571             | 13,756,870             |
| Total Expenditures                    | 245,262,653    | 12,059,702            | 40,967,627                | 15,400,121           | 38,057,660                         | 34,957,018                | 268,216                 | 386,972,997            | 346,460,253            |
| Excess (Deficiency) of Revenue Over   |                |                       |                           |                      |                                    |                           |                         |                        |                        |
| (Under) Expenditures                  | 80,560,585     | (11,429,684)          | 61,841,162                | (176,470)            | 7,149,571                          | (11,694,438)              | 307,031                 | 126,557,757            | 94,798,637             |
| Other Financine Sources (Hose)        |                |                       |                           |                      |                                    |                           |                         |                        |                        |
| Other Financing Sources (Uses)        |                |                       |                           |                      |                                    |                           |                         |                        |                        |
| Other Financing Sources               | 14,100,000     | =                     | 171,862                   | -                    | -                                  | -                         | -                       | 14,271,862             | -                      |
| Other Financing Uses                  | -              | -                     | -                         | -                    | -                                  |                           | -                       |                        | -                      |
| Transfers In                          | 11,039,688     | 12,152,966            | 882,389                   | -                    | - (7.440.574)                      | 6,500,000                 | -                       | 30,575,043             | 27,044,775             |
| Transfers Out                         | (882,389)      |                       | (22,543,083)              |                      | (7,149,571)                        |                           |                         | (30,575,043)           | (27,044,775)           |
| Total Other Financing Sources (Uses)  | 24,257,299     | 12,152,966            | (21,488,832)              | <u>-</u>             | (7,149,571)                        | 6,500,000                 | <u> </u>                | 14,271,862             |                        |
| Net Change in Fund Balance            | 104,817,884    | 723,282               | 40,352,330                | (176,470)            | -                                  | (5,194,438)               | 307,031                 | 140,829,619            | 94,798,637             |
| Fund Balances, Beginning              | 50,388,336     | 11,889,269            | 125,245,984               | 12,771,125           | <u>-</u>                           | 10,710,740                | 945,156                 | 211,950,610            | 169,599,996            |
| Fund Balances, Ending                 | \$ 155,206,220 | \$ 12,612,551         | \$ 165,598,314            | \$ 12,594,655        | \$ -                               | \$ 5,516,302              | \$ 1,252,187            | \$ 352,780,229         | \$ 264,398,633         |
|                                       |                |                       |                           | 1                    |                                    | 1                         |                         |                        |                        |