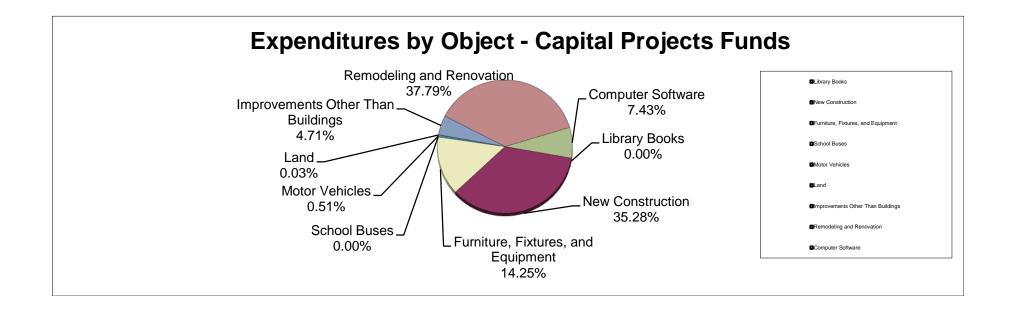

# School District of Manatee County, Florida Statement of Revenues, Expenditures, and Changes in Fund Balance Capital Projects Funds For Month Ended December 31, 2022

|                                                     | For Month               | <b>Ended Decembe</b>    | r 31, 2022            |                                        |                                            |                             |
|-----------------------------------------------------|-------------------------|-------------------------|-----------------------|----------------------------------------|--------------------------------------------|-----------------------------|
|                                                     | Original Budget         | Current Budget          | YTD Actual            | Under (Over)<br>Collected/<br>Expended | % of YTD<br>Actual to<br>Current<br>Budget | YTD Actual<br>December 2021 |
| REVENUES                                            |                         |                         |                       |                                        |                                            |                             |
| State:                                              | \$ 1,442,884            | \$ 1,442,884            | ¢                     | \$ (1,442,884)                         | 0%                                         | \$ -                        |
| CO&DS Distributed Interest on CO&DS                 | \$ 1,442,884<br>30,699  | \$ 1,442,884<br>30,699  | \$ -                  | \$ (1,442,884)<br>(30,699)             | 0%                                         | <b>Ф</b> -                  |
| Public Education Capital Outlay PECO                | 1,880,296               | 1,880,296               | 1,880,296             | -                                      | 100%                                       | 2,000,000                   |
| Charter School Cap Outlay PECO                      | 3,868,382               | 4,068,435               | 2,044,981             | (2,023,454)                            | 50%                                        | 1,875,717                   |
| Other Miscellaneous State Revenue                   | 1,215,764               | 1,215,764               | 1,215,764             | (0.407.007)                            | 100%                                       | 748,882                     |
| Total State Sources                                 | 8,438,025               | 8,638,078               | 5,141,041             | (3,497,037)                            | 60%                                        | 4,624,599                   |
| Local:                                              |                         |                         |                       |                                        |                                            |                             |
| District Capital Taxes                              | 86,353,895              | 86,353,895              | 65,353,232            | (21,000,663)                           | 76%                                        | 51,835,358                  |
| Local Sales Tax<br>Interest on Investments          | 46,935,684<br>20,000    | 46,935,684<br>670,000   | 17,291,313<br>564,622 | (29,644,371)<br>(105,378)              | 37%<br>84%                                 | 15,902,387<br>9,434         |
| Other Miscellaneous Local Sources                   | 79,875                  | 79,875                  | 23,658                | (56,217)                               | 30%                                        | 17,752                      |
| Impact Fees                                         | 31,150,906              | 31,150,906              | 14,434,923            | (16,715,983)                           | 46%                                        | 13,709,504                  |
| Refund of Prior Year Expense                        |                         |                         |                       |                                        |                                            |                             |
| Total Local Sources                                 | 164,540,360             | 165,190,360             | 97,667,748            | (67,522,612)                           | 59%                                        | 81,474,435                  |
| Total Revenues                                      | 172,978,385             | 173,828,438             | 102,808,789           | (71,019,649)                           | 59%                                        | 86,099,034                  |
| EXPENDITURES                                        |                         |                         |                       |                                        |                                            |                             |
| Capital Outlay:                                     |                         |                         |                       |                                        |                                            |                             |
| Library Books                                       | -                       | -                       | -                     | -                                      |                                            | -                           |
| Audio Visual Materials                              |                         |                         |                       |                                        |                                            |                             |
| Buildings and Fixed Equipment                       | 262,783,422             | 260,070,708             | 13,839,486            | 246,231,222                            | 5%                                         | 10,995,416                  |
| Furniture, Fixtures, and Equipment<br>School Buses  | 16,225,355<br>1,496,676 | 19,263,995<br>1,585,757 | 5,591,625             | 13,672,370<br>1,585,757                | 29%<br>0%                                  | 5,956,010<br>27,867         |
| Motor Vehicles                                      | 992,009                 | 1,018,675               | 200.906               | 817,769                                | 20%                                        | 133,672                     |
| Land                                                | 1,850,000               | 1,850,000               | 10,000                | 1,840,000                              | 1%                                         | -                           |
| Improvements Other Than Buildings                   | 6,401,345               | 6,397,273               | 1,848,750             | 4,548,523                              | 29%                                        | 4,164,547                   |
| Remodeling and Renovation                           | 67,478,895              | 69,775,112              | 14,824,426            | 54,950,686                             | 21%                                        | 13,360,359                  |
| Computer Software                                   | 3,480,382               | 3,456,474               | 2,914,815             | 541,659                                | 84%                                        | 2,305,625                   |
| Total Capital Outlay Other Expenses:                | 360,708,084             | 363,417,994             | 39,230,008            | 324,187,986                            | 11%                                        | 36,943,496                  |
| Charter School Capital Outlay Sales Tax             | 4,479,006               | 4,042,475               | 1,400,118             | 2,642,357                              | 35%                                        | 933,523                     |
| Total Other Expenses<br>Debt Service:               | 4,479,006               | 4,042,475               | 1,400,118             | 2,642,357                              |                                            | 933,523                     |
| Redemption of Principal                             | 1,603,998               | 1,603,998               | 330,004               | 1,273,994                              | 21%                                        | 351,542                     |
| Interest                                            | 72,955                  | 72,954                  | 7,497                 | 65,457                                 | 10%                                        | 14,872                      |
| Dues and Fees                                       | 4.070.050               | 4 070 050               |                       | 4 000 454                              | 000/                                       | 250                         |
| Total Debt Service                                  | 1,676,953               | 1,676,952               | 337,501               | 1,339,451                              | 20%                                        | 366,664                     |
| Total Expenditures                                  | 366,864,043             | 369,137,421             | 40,967,627            | 328,169,794                            | 11%                                        | 38,243,683                  |
| Excess (Deficiency) of Revenues                     |                         |                         |                       |                                        |                                            |                             |
| Over (Under) Expenditures                           | (193,885,658)           | (195,308,983)           | 61,841,162            | 257,150,145                            |                                            | 47,855,351                  |
| OTHER FINANCING SOURCES (USES)                      |                         |                         |                       |                                        |                                            |                             |
| Loans                                               |                         | -                       | -                     |                                        |                                            | -                           |
| Certificates of Participation Issued                | 130,000,000             | 130,000,000             | 474.000               | 130,000,000                            | 0%                                         | -                           |
| Proceeds of Lease-Purchase Agreements Transfers In: | 171,862                 | 171,862                 | 171,862               | -                                      | 100%                                       | -                           |
| From General Fund                                   | -                       | 882,389                 | 882,389               | -                                      | 100%                                       | -                           |
| Transfers Out:                                      |                         |                         |                       |                                        |                                            |                             |
| To General Fund                                     | (19,264,266)            | (18,509,319)            | (10,390,117)          | (8,119,202)                            | 56%                                        | (9,198,691)                 |
| To Debt Service                                     | (31,494,443)            | (28,459,143)            | (12,152,966)          | (16,306,177)                           | 43%                                        | (12,240,462)                |
| Total Transfers                                     | (50,758,709)            | (46,968,462)            | (22,543,083)          | (24,425,379)                           |                                            | (21,439,153)                |
| Total Other Financing Sources (Uses)                | 79,413,153              | 84,085,789              | (21,488,832)          | (105,574,621)                          | -26%                                       | (21,439,153)                |
| Net Change in Fund Balances                         | (114,472,505)           | (111,223,194)           | 40,352,330            | 151,575,524                            |                                            | 26,416,198                  |
| Fund Balances, Beginning                            | 125,245,984             | 125,245,984             | 125,245,984           |                                        |                                            | 93,921,482                  |
| Fund Balances, Ending                               | \$ 10,773,479           | \$ 14,022,790           | \$ 165,598,314        | \$ 151,575,524                         |                                            | \$ 120,337,680              |