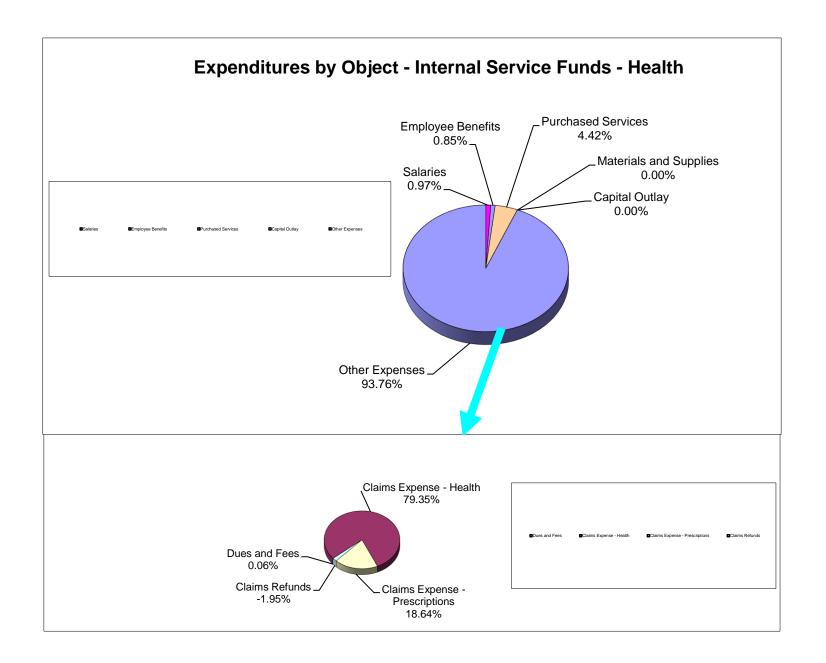

| Change in Net Position                     | (4,737,436)     | 2,3                                    | 311,822   | ( !      | 5,316,713)                             |    | (7,628,535)                                |                          |    | (2,921,633) |
| Net Position, Beginning                    | 8,444,558       | 8,4                                    | 44,558    | 8        | 3,444,558                              |    |                                            |                          |    | 11,678,999  |
| Net Position, Ending                       | \$ 3,707,122    | \$ 10,7                                | 56,380    | \$ :     | 3,127,845                              | \$ | (7,628,535)                                |                          | \$ | 8,757,366   |



## School District of Manatee County, Florida Statement of Revenues, Expenditures, and Changes in Fund Net Position Internal Service Funds - Workers Compensation For Month Ended December 31, 2022

|                                | Original Budget Current Budget YTD Actual |                 | Under (Over)<br>Collected/<br>Expended | % of YTD Actual to Current Budget | YTD Actual<br>December 2021 |               |
|--------------------------------|-------------------------------------------|-----------------|----------------------------------------|-----------------------------------|-----------------------------|---------------|
| REVENUES                       | Original Baaget                           | Our citt Budget | TTD Actual                             | Expended