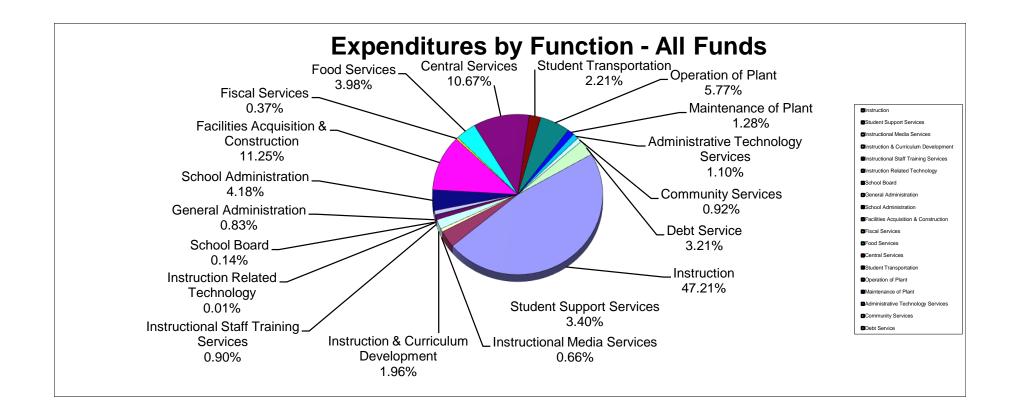

### School District of Manatee County, Florida Statement of Revenues, Expenditures and Changes in Fund Balance (Unaudited) For Month Ended December 31, 2022

|                                       | General Fund   | Debt Service<br>Funds | Capital Projects<br>Funds | Food Service<br>Fund | Other Special<br>Revenue<br>Funds* | Internal Service<br>Funds | Trust & Agency<br>Funds | Total<br>December 2022 | Total<br>December 2021 |
|---------------------------------------|----------------|-----------------------|---------------------------|----------------------|------------------------------------|---------------------------|-------------------------|------------------------|------------------------|
| REVENUES                              |                |                       |                           |                      |                                    |                           |                         |                        |                        |
| Federal Direct                        | \$ 294,480     | \$ 474.310            | \$ -                      | \$ -                 | \$ 1,411,055                       | - \$                      | \$ 114.746              | \$ 2,294,591           | \$ 2,330,339           |
| Federal Through State                 | 993.175        | -                     | _                         | 12,304,830           | 43,796,176                         | _                         | - · · · · · · · ·       | 57,094,181             | 44,953,477             |
| State                                 | 91,990,302     | -                     | 5,141,041                 | 155,054              | -                                  | _                         | _                       | 97,286,397             | 90,512,949             |
| Local                                 | 232,545,281    | 155,708               | 97,667,748                | 2,763,767            | -                                  | 23,262,580                | 460,501                 | 356,855,585            | 303,462,125            |
| Total Revenues                        | 325,823,238    | 630,018               | 102,808,789               | 15,223,651           | 45,207,231                         | 23,262,580                | 575,247                 | 513,530,754            | 441,258,890            |
|                                       | -              |                       | -                         |                      |                                    |                           |                         | <u> </u>               |                        |
| EXPENDITURES                          |                |                       |                           |                      |                                    |                           |                         |                        |                        |
| Instruction                           | 159.533.912    | -                     | -                         | _                    | 22.881.858                         | _                         | 261.620                 | 182.677.390            | 161.063.503            |
| Student Support Services              | 7,469,212      | -                     | -                         | -                    | 5.668.147                          | -                         | 3.340                   | 13.140.699             | 12.740.308             |
| Instructional Media Services          | 2,536,373      | -                     | -                         | -                    | -                                  | -                         | 2,430                   | 2,538,803              | 2,424,582              |
| Instruction & Curriculum Development  | 3,872,142      | -                     | -                         | -                    | 3,709,258                          | -                         | 826                     | 7,582,226              | 6,665,129              |
| Instructional Staff Training Services | 510,924        | -                     | -                         | -                    | 2,956,804                          | -                         | -                       | 3,467,728              | 3,224,791              |
| Instruction Related Technology        | (13)           | -                     | -                         | -                    | 37,022                             | -                         | -                       | 37,009                 | 100,545                |
| School Board                          | 527,525        | -                     | -                         | -                    | -                                  | -                         | -                       | 527,525                | 470,139                |
| General Administration                | 1,199,387      | -                     | -                         | -                    | 2,018,995                          | -                         | -                       | 3,218,382              | 1,681,715              |
| School Administration                 | 16,145,021     | -                     | -                         | -                    | 12,327                             | -                         | -                       | 16,157,348             | 15,757,132             |
| Facilities Acquisition & Construction | 2,886,283      | -                     | 40,630,126                | -                    | -                                  | -                         | -                       | 43,516,409             | 40,057,812             |
| Fiscal Services                       | 1,369,732      | -                     | -                         | -                    | 51,765                             | -                         | -                       | 1,421,497              | 1,416,438              |
| Food Services                         | -              | -                     | -                         | 15,400,121           | -                                  | -                         | -                       | 15,400,121             | 13,327,018             |
| Central Services                      | 6,282,264      | -                     | -                         | -                    | 32,090                             | 34,957,018                | -                       | 41,271,372             | 35,890,186             |
| Student Transportation                | 8,327,720      | -                     | -                         | -                    | 207,961                            | -                         | -                       | 8,535,681              | 7,493,841              |
| Operation of Plant                    | 22,123,243     | -                     | -                         | -                    | 188,574                            | -                         | -                       | 22,311,817             | 19,160,782             |
| Maintenance of Plant                  | 4,943,977      | -                     | -                         | -                    | 692                                | -                         | -                       | 4,944,669              | 4,561,917              |
| Administrative Technology Services    | 3,961,140      | -                     | -                         | -                    | 292,167                            | -                         | -                       | 4,253,307              | 3,998,219              |
| Community Services                    | 3,549,443      | -                     | -                         | -                    | -                                  | -                         | -                       | 3,549,443              | 2,669,326              |
| Debt Service                          | 24,368         | 12,059,702            | 337,501                   |                      |                                    |                           |                         | 12,421,571             | 13,756,870             |
| Total Expenditures                    | 245,262,653    | 12,059,702            | 40,967,627                | 15,400,121           | 38,057,660                         | 34,957,018                | 268,216                 | 386,972,997            | 346,460,253            |
| Excess (Deficiency) of Revenue Over   |                |                       |                           |                      |                                    |                           |                         |                        |                        |
| (Under) Expenditures                  | 80,560,585     | (11,429,684)          | 61,841,162                | (176,470)            | 7,149,571                          | (11,694,438)              | 307,031                 | 126,557,757            | 94,798,637             |
| Other Financine Sources (Hose)        |                |                       |                           |                      |                                    |                           |                         |                        |                        |
| Other Financing Sources (Uses)        |                |                       |                           |                      |                                    |                           |                         |                        |                        |
| Other Financing Sources               | 14,100,000     | =                     | 171,862                   | -                    | -                                  | -                         | -                       | 14,271,862             | -                      |
| Other Financing Uses                  | -              | -                     | -                         | -                    | -                                  |                           | -                       |                        | -                      |
| Transfers In                          | 11,039,688     | 12,152,966            | 882,389                   | -                    | - (7.440.574)                      | 6,500,000                 | -                       | 30,575,043             | 27,044,775             |
| Transfers Out                         | (882,389)      |                       | (22,543,083)              |                      | (7,149,571)                        |                           |                         | (30,575,043)           | (27,044,775)           |
| Total Other Financing Sources (Uses)  | 24,257,299     | 12,152,966            | (21,488,832)              | <u>-</u>             | (7,149,571)                        | 6,500,000                 | <u> </u>                | 14,271,862             |                        |
| Net Change in Fund Balance            | 104,817,884    | 723,282               | 40,352,330                | (176,470)            | -                                  | (5,194,438)               | 307,031                 | 140,829,619            | 94,798,637             |
| Fund Balances, Beginning              | 50,388,336     | 11,889,269            | 125,245,984               | 12,771,125           | <u>-</u>                           | 10,710,740                | 945,156                 | 211,950,610            | 169,599,996            |
| Fund Balances, Ending                 | \$ 155,206,220 | \$ 12,612,551         | \$ 165,598,314            | \$ 12,594,655        | \$ -                               | \$ 5,516,302              | \$ 1,252,187            | \$ 352,780,229         | \$ 264,398,633         |
|                                       |                |                       |                           | 1                    |                                    | 1                         |                         |                        |                        |