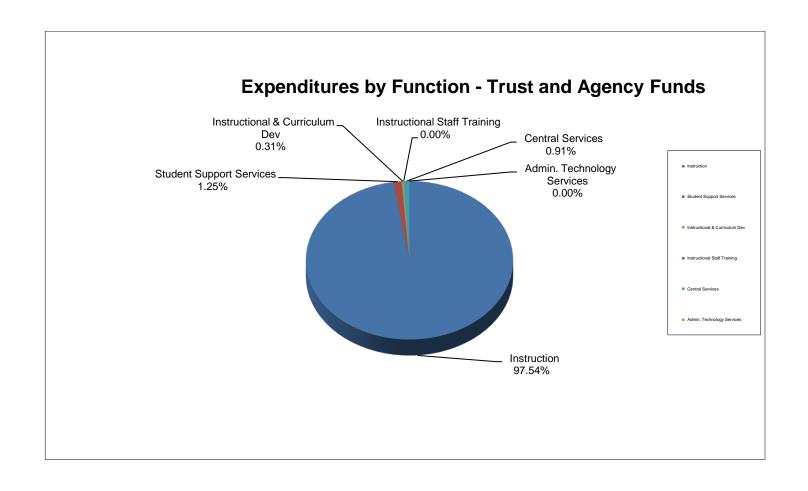

### School District of Manatee County, Florida Statement of Revenues, Expenditures and Changes in Fund Balance (Unaudited) For Month Ended December 31, 2022

|                                       | General Fund   | Debt Service<br>Funds | Capital Projects<br>Funds | Food Service<br>Fund | Other Special<br>Revenue<br>Funds* | Internal Service<br>Funds | Trust & Agency<br>Funds | Total<br>December 2022 | Total<br>December 2021 |
|---------------------------------------|----------------|-----------------------|---------------------------|----------------------|------------------------------------|---------------------------|-------------------------|------------------------|------------------------|
| REVENUES                              |                |                       |                           |                      |                                    |                           |                         |                        |                        |
| Federal Direct                        | \$ 294,480     | \$ 474.310            | \$ -                      | \$ -                 | \$ 1,411,055                       | - \$                      | \$ 114.746              | \$ 2,294,591           | \$ 2,330,339           |
| Federal Through State                 | 993.175        | -                     | _                         | 12,304,830           | 43,796,176                         | _                         | - · · · · · · · ·       | 57,094,181             | 44,953,477             |
| State                                 | 91,990,302     | -                     | 5,141,041                 | 155,054              | -                                  | _                         | _                       | 97,286,397             | 90,512,949             |
| Local                                 | 232,545,281    | 155,708               | 97,667,748                | 2,763,767            | -                                  | 23,262,580                | 460,501                 | 356,855,585            | 303,462,125            |
| Total Revenues                        | 325,823,238    | 630,018               | 102,808,789               | 15,223,651           | 45,207,231                         | 23,262,580                | 575,247                 | 513,530,754            | 441,258,890            |
|                                       | -              |                       | -                         |                      |                                    |                           |                         | <u> </u>               |                        |
| EXPENDITURES                          |                |                       |                           |                      |                                    |                           |                         |                        |                        |
| Instruction                           | 159.533.912    | -                     | -                         | _                    | 22.881.858                         | _                         | 261.620                 | 182.677.390            | 161.063.503            |
| Student Support Services              | 7,469,212      | -                     | -                         | -                    | 5.668.147                          | -                         | 3.340                   | 13.140.699             | 12.740.308             |
| Instructional Media Services          | 2,536,373      | -                     | -                         | -                    | -                                  | -                         | 2,430                   | 2,538,803              | 2,424,582              |
| Instruction & Curriculum Development  | 3,872,142      | -                     | -                         | -                    | 3,709,258                          | -                         | 826                     | 7,582,226              | 6,665,129              |
| Instructional Staff Training Services | 510,924        | -                     | -                         | -                    | 2,956,804                          | -                         | -                       | 3,467,728              | 3,224,791              |
| Instruction Related Technology        | (13)           | -                     | -                         | -                    | 37,022                             | -                         | -                       | 37,009                 | 100,545                |
| School Board                          | 527,525        | -                     | -                         | -                    | -                                  | -                         | -                       | 527,525                | 470,139                |
| General Administration                | 1,199,387      | -                     | -                         | -                    | 2,018,995                          | -                         | -                       | 3,218,382              | 1,681,715              |
| School Administration                 | 16,145,021     | -                     | -                         | -                    | 12,327                             | -                         | -                       | 16,157,348             | 15,757,132             |
| Facilities Acquisition & Construction | 2,886,283      | -                     | 40,630,126                | -                    | -                                  | -                         | -                       | 43,516,409             | 40,057,812             |
| Fiscal Services                       | 1,369,732      | -                     | -                         | -                    | 51,765                             | -                         | -                       | 1,421,497              | 1,416,438              |
| Food Services                         | -              | -                     | -                         | 15,400,121           | -                                  | -                         | -                       | 15,400,121             | 13,327,018             |
| Central Services                      | 6,282,264      | -                     | -                         | -                    | 32,090                             | 34,957,018                | -                       | 41,271,372             | 35,890,186             |
| Student Transportation                | 8,327,720      | -                     | -                         | -                    | 207,961                            | -                         | -                       | 8,535,681              | 7,493,841              |
| Operation of Plant                    | 22,123,243     | -                     | -                         | -                    | 188,574                            | -                         | -                       | 22,311,817             | 19,160,782             |
| Maintenance of Plant                  | 4,943,977      | -                     | -                         | -                    | 692                                | -                         | -                       | 4,944,669              | 4,561,917              |
| Administrative Technology Services    | 3,961,140      | -                     | -                         | -                    | 292,167                            | -                         | -                       | 4,253,307              | 3,998,219              |
| Community Services                    | 3,549,443      | -                     | -                         | -                    | -                                  | -                         | -                       | 3,549,443              | 2,669,326              |
| Debt Service                          | 24,368         | 12,059,702            | 337,501                   |                      |                                    |                           |                         | 12,421,571             | 13,756,870             |
| Total Expenditures                    | 245,262,653    | 12,059,702            | 40,967,627                | 15,400,121           | 38,057,660                         | 34,957,018                | 268,216                 | 386,972,997            | 346,460,253            |
| Excess (Deficiency) of Revenue Over   |                |                       |                           |                      |                                    |                           |                         |                        |                        |
| (Under) Expenditures                  | 80,560,585     | (11,429,684)          | 61,841,162                | (176,470)            | 7,149,571                          | (11,694,438)              | 307,031                 | 126,557,757            | 94,798,637             |
| Other Financine Sources (Hose)        |                |                       |                           |                      |                                    |                           |                         |                        |                        |
| Other Financing Sources (Uses)        |                |                       |                           |                      |                                    |                           |                         |                        |                        |
| Other Financing Sources               | 14,100,000     | =                     | 171,862                   | -                    | -                                  | -                         | -                       | 14,271,862             | -                      |
| Other Financing Uses                  | -              | -                     | -                         | -                    | -                                  |                           | -                       |                        | -                      |
| Transfers In                          | 11,039,688     | 12,152,966            | 882,389                   | -                    | - (7.440.574)                      | 6,500,000                 | -                       | 30,575,043             | 27,044,775             |
| Transfers Out                         | (882,389)      |                       | (22,543,083)              |                      | (7,149,571)                        |                           |                         | (30,575,043)           | (27,044,775)           |
| Total Other Financing Sources (Uses)  | 24,257,299     | 12,152,966            | (21,488,832)              | <u>-</u>             | (7,149,571)                        | 6,500,000                 | <u> </u>                | 14,271,862             |                        |
| Net Change in Fund Balance            | 104,817,884    | 723,282               | 40,352,330                | (176,470)            | -                                  | (5,194,438)               | 307,031                 | 140,829,619            | 94,798,637             |
| Fund Balances, Beginning              | 50,388,336     | 11,889,269            | 125,245,984               | 12,771,125           | <u>-</u>                           | 10,710,740                | 945,156                 | 211,950,610            | 169,599,996            |
| Fund Balances, Ending                 | \$ 155,206,220 | \$ 12,612,551         | \$ 165,598,314            | \$ 12,594,655        | \$ -                               | \$ 5,516,302              | \$ 1,252,187            | \$ 352,780,229         | \$ 264,398,633         |
|                                       |                |                       |                           | 1                    |                                    | 1                         |                         |                        |                        |