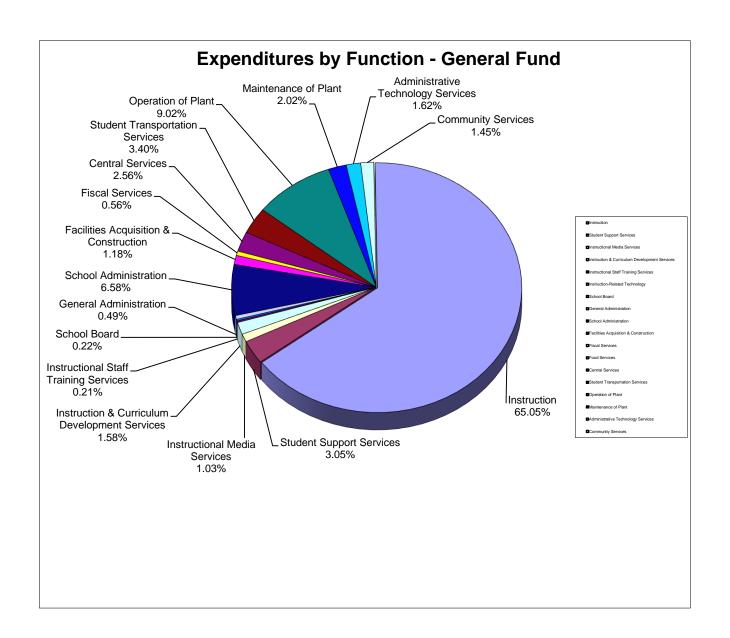

### School District of Manatee County, Florida Statement of Revenues, Expenditures, and Changes in Fund Balance General Fund For Month Ended December 31, 2022

| For Month Ended December 31, 2022                                                          |                          |                          |                         |                                                        |                                            |                             |  |  |  |  |
|--------------------------------------------------------------------------------------------|--------------------------|--------------------------|-------------------------|--------------------------------------------------------|--------------------------------------------|-----------------------------|--|--|--|--|
|                                                                                            | Original Budget          | Current Budget           | YTD Actual              | Variance with<br>Current Budget<br>Positive (Negative) | % of YTD<br>Actual to<br>Current<br>Budget | YTD Actual<br>December 2021 |  |  |  |  |
| REVENUES                                                                                   | Original Dudget          | Current Budget           | 11D Actual              | 1 ositive (regutive)                                   | Duuget                                     | December 2021               |  |  |  |  |
| Federal Direct:                                                                            |                          |                          |                         |                                                        |                                            |                             |  |  |  |  |
| Reserve Officers Training Corps (ROTC)                                                     | \$ 673,800               | \$ 673,800               | \$ 294,480              | \$ (379,320)                                           | 44%<br>0%                                  | \$ 275,739                  |  |  |  |  |
| Miscellaneous Federal Direct Total Federal Direct                                          | 4,395<br>678,195         | 4,395<br>678,195         | 294,480                 | (4,395)                                                | 43%                                        | 29,394<br>305,133           |  |  |  |  |
| Federal Through State:                                                                     | 070,133                  | 070,133                  | 234,400                 | (505,715)                                              | 4370                                       | 303,133                     |  |  |  |  |
| Vocational Education Act                                                                   |                          | 22,000                   | 5,500                   | (16,500)                                               | 25%                                        | _                           |  |  |  |  |
| Medicaid                                                                                   | 1,300,000                | 800,000                  | 252,465                 | (547,535)                                              | 32%                                        | 191,776                     |  |  |  |  |
| Individuals with Disabilities                                                              | -                        | 299,375                  | 147,966                 | (151,409)                                              | 49%                                        | 20,621                      |  |  |  |  |
| Educational Stabilization K-12<br>Educational Stabilization VPK                            | -                        | -                        | 247.500                 | 247 500                                                |                                            | (10,990)                    |  |  |  |  |
| Miscellaneous Federal Through State                                                        | -                        | 1,957,276                | 247,500<br>339,744      | 247,500<br>(1,617,532)                                 | 17%                                        | -                           |  |  |  |  |
| Total Federal Through State                                                                | 1,300,000                | 3,078,651                | 993,175                 | (2,085,476)                                            | 32%                                        | 201,407                     |  |  |  |  |
| State:                                                                                     |                          |                          |                         |                                                        |                                            |                             |  |  |  |  |
| Florida Education Finance Program (FEFP)<br>Workforce Development                          | 138,320,516              | 117,292,596              | 57,432,997              | (59,859,599)                                           | 49%<br>50%                                 | 54,880,366<br>4,731,281     |  |  |  |  |
| Workforce Education Performance Incentive                                                  | 9,687,398<br>355,000     | 9,687,398<br>203,587     | 4,843,704<br>101,793    | (4,843,694)<br>(101,794)                               | 50%                                        | 184,216                     |  |  |  |  |
| CO&DS Withheld for Administrative Expenditures                                             | 28,000                   | 28,000                   | 420.006                 | (28,000)                                               | 0%                                         | 474.000                     |  |  |  |  |
| State License Tax Discretionary Lottery                                                    | 340,481                  | 340,481                  | 130,006                 | (210,475)                                              | 38%                                        | 174,029                     |  |  |  |  |
| Categorical Programs:                                                                      | 50 000 007               | 50,000,007               | 05 404 400              | (05.404.405)                                           | 500/                                       | 04 707 440                  |  |  |  |  |
| Class Size Reduction Operating Funds<br>Florida School Recognition Funds                   | 50,982,207               | 50,982,207<br>2.619,231  | 25,491,102<br>2,619,231 | (25,491,105)                                           | 50%<br>100%                                | 24,767,412                  |  |  |  |  |
| Voluntary Prekindergarten Program                                                          | 1,850,000                | 1,850,000                | 1,055,392               | (794,608)                                              | 57%                                        | 739,932                     |  |  |  |  |
| Other Miscellaneous State Revenue Total State                                              | 201,613,842              | (286,501)<br>182,716,999 | 316,077<br>91,990,302   | (90,726,697)                                           | -110%<br>50%                               | 411,114<br>85,888,350       |  |  |  |  |
|                                                                                            | 201,010,042              | 102,710,333              | 31,330,302              | (30,720,037)                                           | 3070                                       | 03,000,330                  |  |  |  |  |
| Local:<br>District School Taxes                                                            | 289.112.841              | 289,112,841              | 218,819,263             | (70,293,578)                                           | 76%                                        | 185.788.811                 |  |  |  |  |
| Lease Revenue                                                                              | 100,000                  | 126,000                  | 96,657                  | (29,343)                                               | 77%                                        | 53,682                      |  |  |  |  |
| Interest on Investments Student and Adult a la Carte                                       | 375,825                  | 2,183,861                | 2,288,637               | 104,776                                                | 105%                                       | 58,990<br>53,740            |  |  |  |  |
| Catering/Specials                                                                          | -                        | -                        | -                       | -                                                      |                                            | 1,674                       |  |  |  |  |
| Net Increase (Decrease) in Fair Value<br>Gifts, Grants and Bequests                        | -                        | (104,175)<br>1,500       | (201)<br>1,500          | 103,974                                                | 0%<br>100%                                 | (92,013)<br>950             |  |  |  |  |
| Vending Sales                                                                              |                          | 1,500                    | 448                     | 448                                                    | 100 /6                                     | 40                          |  |  |  |  |
| Student Fees:                                                                              |                          | 46.065                   | 94.900                  | 20.725                                                 | 40.40/                                     | 26 600                      |  |  |  |  |
| Adult Gen Ed Course Fees Post Secondary Vocational Ed Course Fees                          | 3,066,324                | 46,065<br>2,050,076      | 84,800<br>1,685,542     | 38,735<br>(364,534)                                    | 184%<br>82%                                | 26,698<br>1,921,728         |  |  |  |  |
| Continuing Workforce Education Course Fees                                                 | 175,000                  | 143,113                  | 61,871                  | (81,242)                                               | 43%                                        | 60,248                      |  |  |  |  |
| Capital Improvement Fees Post Secondary Lab Fees                                           | 128,130                  | 128,130<br>972,172       | 126,001<br>893,773      | (2,129)<br>(78,399)                                    | 98%<br>92%                                 | 122,053<br>890.347          |  |  |  |  |
| Lifelong Learning Fees                                                                     | -                        | 2,010                    | 2,010                   | -                                                      | 100%                                       | 2,180                       |  |  |  |  |
| GED Testing Fees<br>Other Student Fees                                                     | 662,401                  | 3,786<br>691,315         | 3,786<br>512,867        | (178,448)                                              | 100%<br>74%                                | 4,620<br>683,049            |  |  |  |  |
| Other Fees:                                                                                | 002,101                  |                          |                         |                                                        |                                            |                             |  |  |  |  |
| Preschool Program Fees<br>School Age Child Care Fees                                       | 6,450,000                | 700,000<br>5,750,000     | 384,845<br>3,139,447    | (315,155)<br>(2,610,553)                               | 55%<br>55%                                 | 325,829<br>2,828,017        |  |  |  |  |
| Other Schools, Courses and Classes Fees                                                    | 10,000                   | 14,328                   | 5,841                   | (8,487)                                                | 41%                                        | 6,056                       |  |  |  |  |
| Miscellaneous Local:<br>Bus Fees                                                           | 38.600                   | 83.391                   | 83.391                  |                                                        | 100%                                       | 2.413                       |  |  |  |  |
| Transportation Services Rendered for School Activ                                          |                          | 68,550                   | 68,550                  |                                                        | 100%                                       | 42,046                      |  |  |  |  |
| Sale of Junk                                                                               | 100,000                  | 59,172                   | 55,516                  | (3,656)                                                | 94%                                        | 52,442                      |  |  |  |  |
| Receipt of Federal Indirect Cost Rate<br>Other Miscellaneous Local Sources                 | 2,000,000<br>2,260,088   | 2,000,000<br>3,220,738   | 2,019,399<br>1,512,784  | 19,399<br>(1,707,954)                                  | 101%<br>47%                                | 600,616<br>1,409,459        |  |  |  |  |
| Refund of Prior Year's Expenditures                                                        | -                        | (217,239)                | (217,239)               | -                                                      | 100%                                       | 1,160                       |  |  |  |  |
| Collections for Lost, Damaged and Sold Textbooks<br>Receipt of Food Service Indirect Costs | 1,667,800                | 121<br>1,667,800         | 121<br>915,672          | (752,128)                                              | 100%<br>55%                                | 9,500<br>794,048            |  |  |  |  |
| Total Local                                                                                | 306,212,909              | 308,703,555              | 232,545,281             | (76,158,274)                                           | 75%                                        | 195,648,383                 |  |  |  |  |
|                                                                                            | E00.004.040              | 405 433 400              |                         | (400.054.400)                                          |                                            | 000 040 070                 |  |  |  |  |
| Total Revenues                                                                             | 509,804,946              | 495,177,400              | 325,823,238             | (169,354,162)                                          | 66%                                        | 282,043,273                 |  |  |  |  |
| Expenditures (by Function)                                                                 |                          |                          |                         |                                                        |                                            |                             |  |  |  |  |
| Current:<br>Instruction                                                                    | 367,405,153              | 351,810,761              | 159,533,912             | 192.276.849                                            | 45%                                        | 147,512,881                 |  |  |  |  |
| Student Support Services                                                                   | 15,896,764               | 16,205,402               | 7,469,212               | 8,736,190                                              | 46%                                        | 7,329,070                   |  |  |  |  |
| Instructional Media Services                                                               | 5,284,197                | 5,298,597                | 2,536,373               | 2,762,224                                              | 48%                                        | 2,421,269                   |  |  |  |  |
| Instruction & Curriculum Development Services<br>Instructional Staff Training Services     | 8,181,351<br>1,167,629   | 8,252,142<br>1,302,499   | 3,872,142<br>510,924    | 4,380,000<br>791,575                                   | 47%<br>39%                                 | 3,611,534<br>899,229        |  |  |  |  |
| Instruction-Related Technology                                                             | 572                      | 572                      | (13)                    | 585                                                    | -2%                                        | 58,853                      |  |  |  |  |
| School Board<br>General Administration                                                     | 1,541,404<br>3,024,859   | 1,601,404<br>3,016,742   | 527,525<br>1,199,387    | 1,073,879<br>1,817,355                                 | 33%<br>40%                                 | 470,139<br>1,082,252        |  |  |  |  |
| School Administration                                                                      | 35,202,370               | 34,057,393               | 16,145,021              | 17,912,372                                             | 47%                                        | 15,757,132                  |  |  |  |  |
| Facilities Acquisition & Construction<br>Fiscal Services                                   | 5,465,344<br>3,612,464   | 5,710,035<br>3,659,349   | 2,886,283<br>1,369,732  | 2,823,752<br>2,289,617                                 | 51%<br>37%                                 | 2,180,793<br>1,382,965      |  |  |  |  |
| Food Services                                                                              | -                        | -                        |                         | -                                                      |                                            | 99,689                      |  |  |  |  |
| Central Services Student Transportation Services                                           | 13,047,769<br>18,988,802 | 13,484,875               | 6,282,264<br>8,327,720  | 7,202,611<br>12,384,168                                | 47%<br>40%                                 | 5,819,667                   |  |  |  |  |
| Operation of Plant                                                                         | 43,950,215               | 20,711,888<br>48,757,982 | 22,123,243              | 26,634,739                                             | 45%                                        | 7,488,053<br>18,797,559     |  |  |  |  |
| Maintenance of Plant                                                                       | 10,202,211               | 10,312,192               | 4,943,977               | 5,368,215                                              | 48%                                        | 4,561,917                   |  |  |  |  |
| Administrative Technology Services<br>Community Services                                   | 8,526,490<br>5,834,737   | 8,607,049<br>6,771,898   | 3,961,140<br>3,549,443  | 4,645,909<br>3,222,455                                 | 46%<br>52%                                 | 3,989,131<br>2,669,326      |  |  |  |  |
| Debt Service                                                                               | 65,500                   | 65,500                   | 24,368                  | 41,132                                                 | 37%                                        | 24,000                      |  |  |  |  |
|                                                                                            |                          |                          |                         |                                                        |                                            |                             |  |  |  |  |
| Total Expenditures                                                                         | 547,397,831              | 539,626,280              | 245,262,653             | 294,363,627                                            | 45%                                        | 226,155,459                 |  |  |  |  |
| Excess (Deficiency) of Revenues                                                            |                          |                          |                         |                                                        |                                            |                             |  |  |  |  |
| Over (Under) Expenditures                                                                  | (37,592,885)             | (44,448,880)             | 80,560,585              | 125,009,465                                            |                                            | 55,887,814                  |  |  |  |  |
|                                                                                            |                          |                          |                         |                                                        |                                            |                             |  |  |  |  |
| OTHER FINANCING SOURCES (USES) Sale of Land                                                | _                        | 14,100,000               | 14,100,000              | _                                                      | 100%                                       | _                           |  |  |  |  |
| Transfers In:                                                                              | -                        |                          |                         | •                                                      |                                            | -                           |  |  |  |  |
| From Capital Project Funds<br>From Special Revenue Funds                                   | 19,264,266               | 18,509,319               | 10,390,117<br>649,571   | (8,119,202)<br>(2,058,395)                             | 56%<br>24%                                 | 9,198,691<br>3,105,622      |  |  |  |  |
| Transfers Out:                                                                             | -                        | 2,707,966                |                         | (2,000,095)                                            |                                            | 3,103,022                   |  |  |  |  |
| To Capital Project Funds                                                                   | -                        | (882,389)                | (882,389)               | -                                                      | 100%                                       | -                           |  |  |  |  |
|                                                                                            |                          |                          |                         |                                                        |                                            |                             |  |  |  |  |
| Total Other Financing Sources (Uses)                                                       | 19,264,266               | 34,434,896               | 25,139,688              | (10,177,597)                                           | 73%                                        | 12,304,313                  |  |  |  |  |
| Not Change in Fund Palance                                                                 | (40 220 640)             | /40.040.004\             | 104 047 004             | 114 024 060                                            |                                            | 60 400 407                  |  |  |  |  |
| Net Change in Fund Balance                                                                 | (18,328,619)             | (10,013,984)             | 104,817,884             | 114,831,868                                            |                                            | 68,192,127                  |  |  |  |  |
| Fund Balance, Beginning                                                                    | 50,388,336               | 50,388,336               | 50,388,336              |                                                        |                                            | 42,260,186                  |  |  |  |  |
| ·                                                                                          |                          |                          |                         |                                                        |                                            |                             |  |  |  |  |
| Nonspendable<br>Restricted                                                                 | 691,636                  | -                        |                         | -                                                      |                                            | -                           |  |  |  |  |
| Assigned                                                                                   |                          |                          |                         | -                                                      |                                            | -                           |  |  |  |  |
| Unassigned                                                                                 | 31,368,081               | 40,374,352               | ¢ 455 000 000           | ¢ 444.004.000                                          |                                            | ¢ 140 450 040               |  |  |  |  |
| Fund Balance, Ending                                                                       | \$ 32,059,717            | \$ 40,374,352            | \$ 155,206,220          | \$ 114,831,868                                         |                                            | \$ 110,452,313              |  |  |  |  |