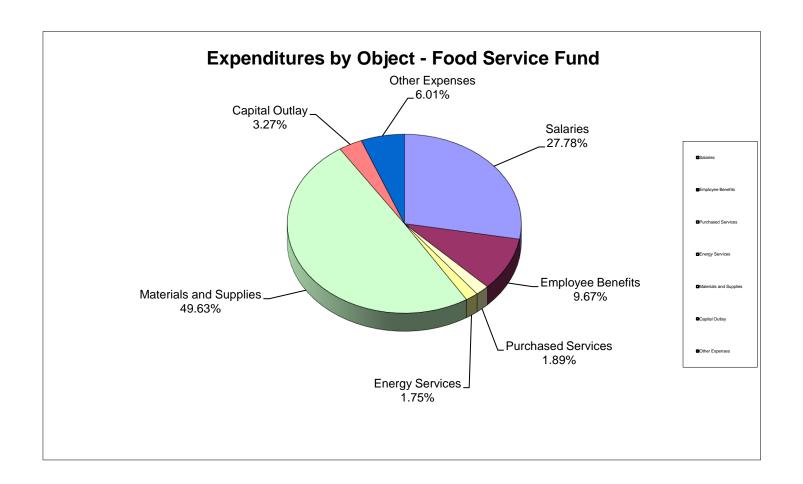

| \$ 12,971,870   | \$ 12,973,392  | \$ 12,594,655 | \$ (378,737)                           |                                            | \$ 9,830,224                |



#### School District of Manatee County, Florida Statement of Revenues, Expenditures, and Changes in Fund Balance Other Special Revenue Funds\* For Month Ended December 31, 2022

|                                                                                             | Original Budget        | Current Budget           | YTD Actual               | Under (Over)<br>Collected/<br>Expended | % of YTD<br>Actual to<br>Current<br>Budget | YTD Actual<br>December 2021 |
|---------------------------------------------------------------------------------------------|------------------------|--------------------------|--------------------------|----------------------------------------|--------------------------------------------|-----------------------------|
| REVENUES