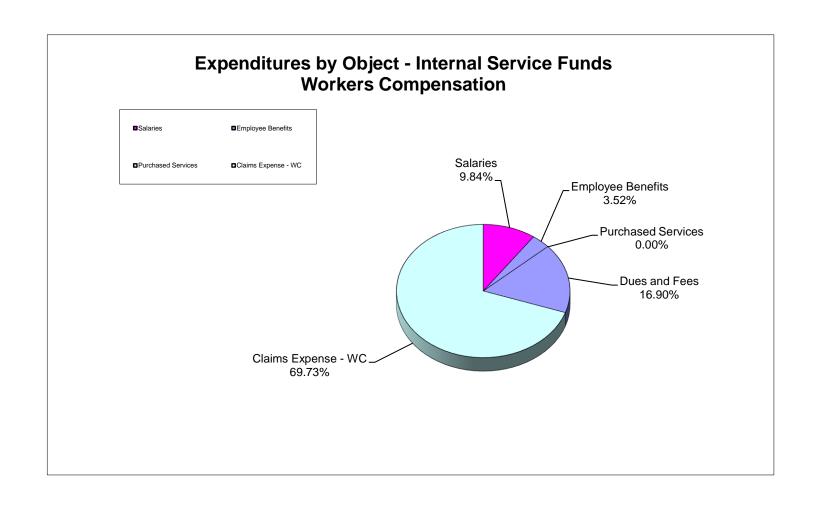

Total Appropriations           | 4,069,990       | 1,211,937      | -            | 1,211,937                              |                                            | -                          |
| Change in Net Position         | (4,505,549)     | (3,731,541)    | (244,865)    |                                        |                                            | 869,663                    |
| Net Position, Beginning        | 4,505,549       | 3,731,541      | 3,731,541    |                                        |                                            | 2,985,912                  |
| Net Position, Ending           | <u>\$</u>       | \$ -           | \$ 3,486,676 |                                        |                                            | \$ 3,855,575               |



# School District of Manatee County, Florida Statement of Revenues, Expenditures, and Changes in Fund Net Position Trust and Agency Funds For Month Ended January 31, 2021

|                                               | Original Budget | Current Budget | YTD Actual | Under (Over)<br>Collected/<br>Expended | % of YTD Actual to Current Budget | YTD Actual<br>January 2020 |
|-----------------------------------------------|-----------------|----------------|------------|----------------------------------------|-----------------------------------|----------------------------|
| REVENUES                                      |                 |                | 1127101001 | <u> </u>                               |                                   | canaary 2020               |
| Miscellaneou