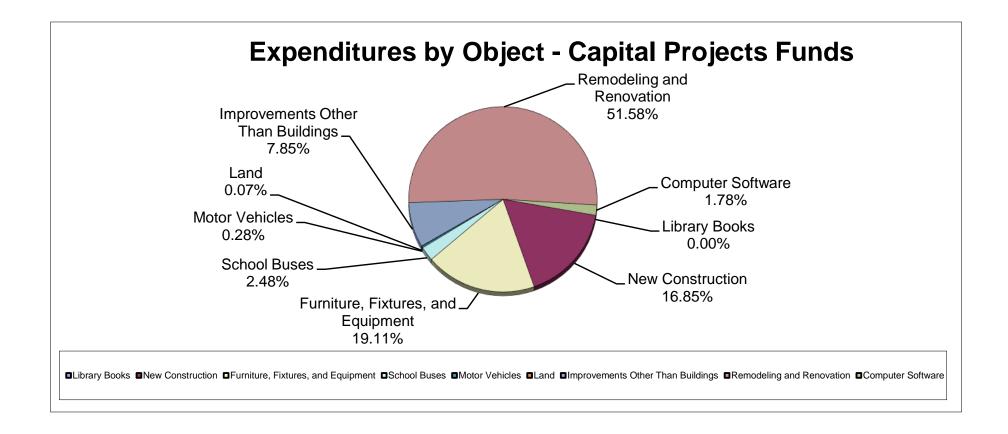

## School District of Manatee County, Florida Statement of Revenues, Expenditures, and Changes in Fund Balance Capital Projects Funds

|                                         | For Month Ended January 31, 2021 |                     |    |                     |    |              |    |                                        |                                            |    |                            |
|-----------------------------------------|----------------------------------|---------------------|----|---------------------|----|--------------|----|----------------------------------------|--------------------------------------------|----|----------------------------|
|                                         | Original                         | Budget              | С  | urrent Budget       |    | YTD Actual   | ı  | Jnder (Over)<br>Collected/<br>Expended | % of YTD<br>Actual to<br>Current<br>Budget |    | YTD Actual<br>January 2020 |
| REVENUES                                |                                  |                     |    |                     |    |              |    |                                        |                                            |    |                            |
| State:                                  | •                                | 4 000 477           | Φ. | 4 000 477           | Φ. |              | Φ. | 4 000 477                              | 00/                                        | Φ. |                            |
| CO&DS Distributed Interest on CO&DS     | \$                               | 1,293,177<br>54,155 | \$ | 1,293,177<br>54,155 | \$ | -            | \$ | 1,293,177<br>54,155                    | 0%<br>0%                                   | \$ | -                          |
| Public Education Capital Outlay PECO    |                                  | 2,000,000           |    | 2,000,000           |    | 2,000,000    |    | 54,155                                 | 100%                                       |    | -                          |
| Charter School Cap Outlay PECO          |                                  | 3,396,240           |    | 3,396,240           |    | 1,767,696    |    | 1,628,544                              | 52%                                        |    | 1,947,077                  |
| Other Miscellaneous State Revenue       |                                  | -                   |    | 474,549             |    | 474,549      |    | -                                      | 100%                                       |    | 38,877                     |
| Total State Sources                     | _                                | 6,743,572           |    | 7,218,121           |    | 4,242,245    |    | 2,975,876                              | 59%                                        |    | 1,985,954                  |
| Local:                                  |                                  |                     |    |                     |    |              |    |                                        |                                            |    |                            |
| District Capital Taxes                  | 6                                | 3,913,676           |    | 63,913,676          |    | 57,138,733   |    | 6,774,943                              | 89%                                        |    | 53,061,869                 |
| Local Sales Tax                         |                                  | 8,591,210           |    | 30,091,210          |    | 15,380,757   |    | 14,710,453                             | 51%                                        |    | 14,049,803                 |
| Interest on Investments                 |                                  | 223,880             |    | 223,880             |    | 19,097       |    | 204,783                                | 9%                                         |    | 431,552                    |
| Other Miscellaneous Local Sources       |                                  | 79,875              |    | 218,287             |    | 163,799      |    | 54,488                                 | 75%                                        |    | 39,791                     |
| Impact Fees                             | 1                                | 5,999,725           |    | 21,749,725          |    | 13,608,727   |    | 8,140,998                              | 63%                                        |    | 11,260,205                 |
| Refund of Prior Year Expense            |                                  | _                   |    | <u>-</u>            |    | <u>-</u>     |    | _                                      |                                            |    | <u>-</u>                   |
| Total Local Sources                     | 10                               | 8,808,366           |    | 116,196,778         |    | 86,311,113   |    | 29,885,665                             | 74%                                        |    | 78,843,220                 |
| Total Revenues                          | 115,                             | 551,938             |    | 123,414,899         |    | 90,553,358   |    | 32,861,541                             | 73%                                        |    | 80,829,174                 |
| EXPENDITURES                            |                                  |                     |    |                     |    |              |    |                                        |                                            |    |                            |
| Capital Outlay:                         |                                  |                     |    |                     |    |              |    |                                        |                                            |    |                            |
| Library Books                           |                                  | -                   |    | -                   |    | -            |    | -                                      |                                            |    | 367,661                    |
| Audio Visual Materials                  |                                  | -                   |    | -                   |    | -            |    | -                                      |                                            |    | -                          |
| Buildings and Fixed Equipment           |                                  | 8,304,395           |    | 33,810,871          |    | 4,967,467    |    | 28,843,404                             | 15%                                        |    | 12,110,141                 |
| Furniture, Fixtures, and Equipment      |                                  | 1,656,282           |    | 10,870,704          |    | 5,631,291    |    | 5,239,413                              | 52%                                        |    | 7,805,394                  |
| School Buses                            |                                  | 1,743,356           |    | 2,226,666           |    | 730,599      |    | 1,496,067                              | 33%                                        |    | 1,437,696                  |
| Motor Vehicles                          |                                  | 408,280             |    | 448,177             |    | 82,018       |    | 366,159                                | 18%                                        |    | 312,715                    |
| Land                                    |                                  | -                   |    | 1,500,000           |    | 20,005       |    | 1,479,995                              | 1%                                         |    | -                          |
| Improvements Other Than Buildings       |                                  | 3,285,439           |    | 6,787,038           |    | 2,313,628    |    | 4,473,410                              | 34%                                        |    | 1,353,268                  |
| Remodeling and Renovation               | 5                                | 2,226,431           |    | 44,879,146          |    | 15,203,500   |    | 29,675,646                             | 34%                                        |    | 8,806,065                  |
| Computer Software                       |                                  | 10,000              |    | 535,000             |    | 525,000      |    | 10,000                                 | 98%                                        | _  | 189,803                    |
| Total Capital Outlay Other Expenses:    | 9                                | 7,634,183           |    | 101,057,602         |    | 29,473,508   |    | 71,584,094                             | 29%                                        |    | 32,382,743                 |
| Charter School Capital Outlay Sales Tax |                                  |                     |    | 2,334,751           |    | 285,730      |    | 2,049,021                              | 12%                                        |    |                            |
| Total Other Expenses                    |                                  | -                   |    | 2,334,751           |    | 285,730      |    | 2,049,021                              |                                            |    | -                          |
| Debt Service:                           |                                  |                     |    | 4 000 004           |    | 470.004      |    | 4 040 000                              | 000/                                       |    | 074.050                    |
| Redemption of Principal                 |                                  | 1,692,891           |    | 1,692,891           |    | 473,091      |    | 1,219,800                              | 28%                                        |    | 274,358                    |
| Interest Dues and Fees                  |                                  | 69,944              |    | 69,943              |    | 8,162        |    | 61,781                                 | 12%                                        |    | 40,566                     |
|                                         |                                  | 4 760 005           |    | 1 762 924           |    | 404.053      |    | 1 201 501                              | 270/                                       | _  | 214.024                    |
| Total Debt Service                      |                                  | 1,762,835           |    | 1,762,834           |    | 481,253      |    | 1,281,581                              | 27%                                        |    | 314,924                    |
| Total Expenditures                      | 99,                              | 397,018             |    | 105,155,187         |    | 30,240,491   |    | 74,914,696                             | 29%                                        |    | 32,697,667                 |
| Excess (Deficiency) of Revenues         |                                  |                     |    |                     |    |              |    |                                        |                                            |    |                            |
| Over (Under) Expenditures               | 16,                              | 154,920             |    | 18,259,712          |    | 60,312,867   |    | (42,053,155)                           |                                            |    | 48,131,507                 |
| OTHER FINANCING SOURCES (USES)          |                                  |                     |    |                     |    |              |    |                                        |                                            |    |                            |
| Loans                                   |                                  | 772,349             |    | 875,424             |    | 875,424      |    | -                                      | 100%                                       |    | -                          |
| Transfers Out:                          |                                  |                     |    |                     |    |              |    |                                        |                                            |    |                            |
| To General Fund                         | ,                                | 0,647,413)          |    | (23,161,957)        |    | (16,250,200) |    | (6,911,757)                            | 70%                                        |    | (12,340,961)               |
| To Debt Service                         | (2                               | 9,675,030)          |    | (29,678,994)        |    | (12,334,505) |    | (17,344,489)                           | 42%                                        |    | (12,439,258)               |
| Total Transfers                         | (5                               | 0,322,443)          |    | (52,840,951)        |    | (28,584,705) |    | (24,256,246)                           |                                            |    | (24,780,219)               |
| Total Other Financing Sources (Uses)    | (49,                             | 550,094)            |    | (51,965,527)        |    | (27,709,281) |    | (24,256,246)                           | 53%                                        |    | (24,780,219)               |
| Appropriations:                         |                                  |                     |    |                     |    |              |    |                                        |                                            |    |                            |
| Unappropriated Fund Balance             |                                  | 4,480,499           |    | 44,167,880          |    | <u>-</u>     |    | 44,167,880                             |                                            |    | <u>-</u>                   |
| Total Appropriations                    | 4                                | 4,480,499           |    | 44,167,880          |    | -            |    | 44,167,880                             |                                            |    | -                          |
| Net Change in Fund Balances             | (77,                             | 875,673)            |    | (77,873,695)        |    | 32,603,586   |    |                                        |                                            |    | 23,351,288                 |
| Fund Balances, Beginning                | 77,                              | 875,673             |    | 77,873,695          |    | 77,873,695   |    |                                        |                                            |    | 61,254,051                 |
| Fund Balances, Ending                   | \$                               |                     | \$ |                     | \$ | 110,477,281  |    |                                        |                                            | \$ | 84,605,339                 |