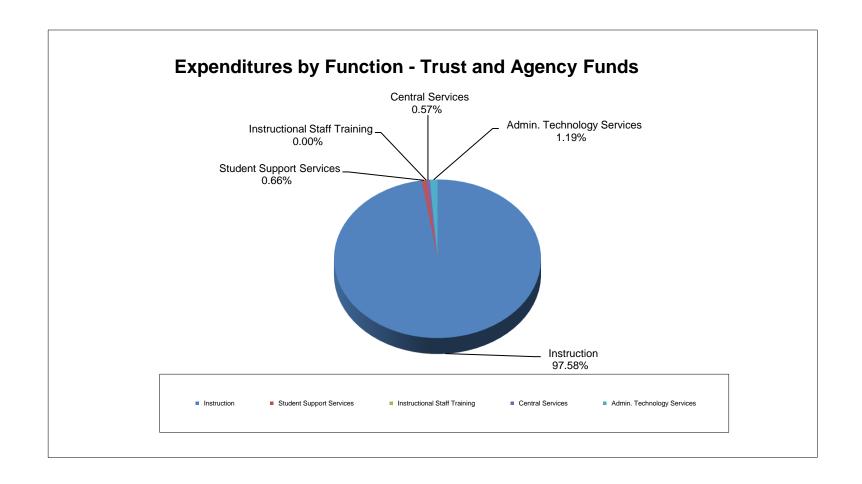

### School District of Manatee County, Florida Statement of Revenues, Expenditures and Changes in Fund Balance (Unaudited) For Month Ended January 31, 2021

|                                         |                |                       |                        |                      | Other Special    |                           |                         |                       |                       |
|-----------------------------------------|----------------|-----------------------|------------------------|----------------------|------------------|---------------------------|-------------------------|-----------------------|-----------------------|
|                                         | General Fund   | Debt Service<br>Funds | Capital Projects Funds | Food Service<br>Fund | Revenue<br>Funds | Internal Service<br>Funds | Trust & Agency<br>Funds | Total<br>January 2021 | Total<br>January 2020 |
| REVENUES                                |                |                       |                        |                      |                  |                           |                         | •                     |                       |
| Federal Direct                          | \$ 343,868     | \$ 478,841            | \$ -                   | \$ -                 | \$ 1,311,658     | - \$                      | \$ 143,987              | \$ 2,278,354          | \$ 2,356,965          |
| Federal Through State                   | 243,277        | φ 17 0,0 11<br>-      |                        | 12,704,854           | 21,483,526       |                           | φ 110,007<br>-          | 34,431,657            | 33,267,947            |
| State                                   | 116,535,079    | _                     | 4,242,245              | - 12,701,001         | 21,100,020       | _                         | _                       | 120,777,324           | 116,636,462           |
| Local                                   | 212,783,845    | 208,845               | 86,311,113             | 864,042              | _                | 31,671,768                | 303,234                 | 332,142,847           | 323,610,785           |
|                                         |                |                       |                        |                      | -                |                           |                         |                       |                       |
| Total Revenues                          | 329,906,069    | 687,686               | 90,553,358             | 13,568,896           | 22,795,184       | 31,671,768                | 447,221                 | 489,630,182           | 475,872,159           |
| EXPENDITURES                            |                |                       |                        |                      |                  |                           |                         |                       |                       |
| Instruction                             | 174,175,940    | -                     | -                      | -                    | 11,117,465       | -                         | 348,679                 | 185,642,084           | 185,352,567           |
| Student Support Services                | 10,654,725     | -                     | -                      | -                    | 4,441,504        | -                         | 2,367                   | 15,098,596            | 14,754,011            |
| Instructional Media Services            | 2,775,942      | -                     | -                      | -                    | -                | -                         | 2,039                   | 2,777,981             | 2,960,075             |
| Instruction & Curriculum Development    | 4,067,178      | -                     | -                      | -                    | 3,237,756        | -                         | -                       | 7,304,934             | 7,604,399             |
| Instructional Staff Training Services   | 1,224,726      | -                     | -                      | -                    | 2,681,743        | -                         | -                       | 3,906,469             | 4,630,477             |
| Instruction Related Technology          | 105,628        | -                     | -                      | -                    | 39,140           | -                         | -                       | 144,768               | 113,736               |
| School Board                            | 861,785        | -                     | -                      | -                    | -                | -                         | -                       | 861,785               | 619,471               |
| General Administration                  | 1,336,061      | -                     | -                      | -                    | 869,067          | -                         | -                       | 2,205,128             | 1,955,571             |
| School Administration                   | 18,129,193     | -                     | -                      | -                    | -                | -                         | -                       | 18,129,193            | 17,460,781            |
| Facilities Acquisition & Construction   | 2,946,888      | -                     | 29,759,238             | -                    | -                | -                         | -                       | 32,706,126            | 38,304,074            |
| Fiscal Services                         | 1,770,332      | -                     | -                      | -                    | 33,066           | -                         | -                       | 1,803,398             | 1,798,924             |
| Food Services                           | -              | -                     | _                      | 13,447,730           | -                | _                         | _                       | 13,447,730            | 19,961,133            |
| Central Services                        | 6,527,139      | _                     | _                      | -                    | 675              | 31,601,615                | _                       | 38,129,429            | 37,809,227            |
| Student Transportation                  | 8,491,399      | -                     | _                      | _                    | 35,427           | -                         | _                       | 8,526,826             | 10,827,268            |
| Operation of Plant                      | 21,716,542     | -                     | _                      | _                    | 339,341          | _                         | _                       | 22,055,883            | 20,179,273            |
| Maintenance of Plant                    | 5,176,844      | -                     | _                      | _                    | -                | _                         | _                       | 5,176,844             | 6,141,944             |
| Administrative Technology Services      | 5,896,008      | _                     | _                      | _                    | _                | _                         | 4,250                   | 5,900,258             | 5,320,463             |
| Community Services                      | 2,338,189      | _                     | _                      | _                    | _                | -                         | ,255                    | 2,338,189             | 3,660,067             |
| Debt Service                            | 112,209        | 12,091,705            | 481,253                | _                    | -                | _                         | _                       | 12,685,167            | 12,499,150            |
| Total Expenditures                      | 268,306,728    | 12,091,705            | 30,240,491             | 13,447,730           | 22,795,184       | 31,601,615                | 357,335                 | 378,840,788           | 391,952,611           |
| Excess (Deficiency) of Revenue Over     |                |                       |                        |                      |                  |                           |                         |                       |                       |
| • • • • • • • • • • • • • • • • • • • • | 04 500 044     | (44 404 040)          | 00 040 007             | 404 400              |                  | 70.450                    | 00.000                  | 440 700 004           | 00 040 540            |
| (Under) Expenditures                    | 61,599,341     | (11,404,019)          | 60,312,867             | 121,166              | <u>-</u>         | 70,153                    | <u>89,886</u>           | 110,789,394           | 83,919,548            |
| Other Financing Sources (Uses)          |                |                       |                        |                      |                  |                           |                         |                       |                       |
| Other Financing Sources                 | _              | _                     | 875,424                | _                    | _                | _                         | _                       | 875,424               | _                     |
| Other Financing Uses                    | _              | _                     | -                      | _                    | _                | _                         | _                       | -                     | _                     |
| Transfers In                            | 16,250,200     | 12,334,505            | -                      | -                    | -                | -                         | _                       | 28,584,705            | 24,780,219            |
| Transfers Out                           | -              | -                     | (28,584,705)           | -                    | -                | _                         | _                       | (28,584,705)          | (24,780,219)          |
| Total Other Financing Sources (Uses)    | 16,250,200     | 12,334,505            |                        |                      |                  |                           | <del></del>             | 875,424               | (21,100,210)          |
| Total Other Financing Sources (Uses)    | 16,250,200     | 12,334,505            | (27,709,281)           |                      |                  |                           |                         | 675,424               |                       |
| Net Change in Fund Balance              | 77,849,541     | 930,486               | 32,603,586             | 121,166              | -                | 70,153                    | 89,886                  | 111,664,818           | 83,919,548            |
| Fund Balances, Beginning                | 29,018,719     | 11,100,580            | 77,873,695             | 3,098,520            |                  | 18,346,455                | 653,947                 | 140,091,916           | 137,638,076           |
| Fund Balances, Ending                   | \$ 106,868,260 | \$ 12,031,066         | <u>\$ 110,477,281</u>  | \$ 3,219,686         | \$ -             | \$ 18,416,608             | \$ 743,833              | \$ 251,756,734        | \$ 221,557,624        |
|                                         |                |                       |                        |                      |                  |                           |                         |                       |                       |