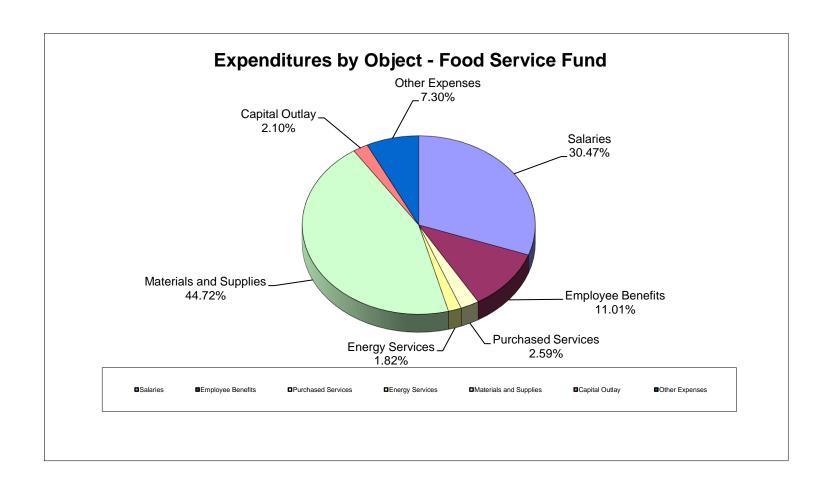

### School District of Manatee County, Florida Statement of Revenues, Expenditures, and Changes in Fund Balance Food Service Fund

|                                   | Original Bud | laet        | Cu | rrent Budget | , - | YTD Actual | Under (Over)<br>Collected/<br>Expended | % of YTD<br>Actual to<br>Current<br>Budget |    | YTD Actual<br>anuary 2020 |
|-----------------------------------|--------------|-------------|----|--------------|-----|------------|----------------------------------------|--------------------------------------------|----|---------------------------|
| REVENUES                          |              | 9           |    |              |     |            |                                        |                                            |    |                           |
| Federal Through State:            |              |             |    |              |     |            |                                        |                                            |    |                           |
| Fresh Fruit & Vegetables          | \$ 450       | ,000        | \$ | 450,000      | \$  | 32,434     | \$ 417,566                             | 7%                                         | \$ | 170,285                   |
| School Lunch Reimbursement        | 15,006       | -           | Ψ  | 15,006,400   | Ψ   | 7,283,383  | 7,723,017                              | 49%                                        | Ψ  | 8,441,050                 |
| School Breakfast Reimbursement    | 5,800        | -           |    | 5,800,000    |     | 2,260,359  | 3,539,641                              | 39%                                        |    | 3,060,953                 |
| After-School Snack Reimbursement  |              | ,000        |    | 380,000      |     | 5,230      | 374,770                                | 1%                                         |    | 197,987                   |
|                                   |              |             |    | ·            |     | ·          |                                        |                                            |    | ·                         |
| School Supper Reimbursement       |              | ,000        |    | 510,000      |     | 804,370    | (294,370)                              | 158%                                       |    | 285,032                   |
| USDA Donated Commodities          | 1,975        |             |    | 1,975,000    |     | -          | 1,975,000                              | 0%                                         |    | -                         |
| Cash n Lieu of Donated            |              | ,000        |    | 35,000       |     | 56,098     | (21,098)                               | 160%                                       |    | 20,126                    |
| Summer Food Service Program       | 800          | ,000        |    | 800,000      |     | 2,262,980  | (1,462,980)                            | 283%                                       |    | 698,678                   |
| Other Food Service Revenue        |              | <del></del> |    | <u>-</u>     |     | <u>-</u>   | <del>-</del>                           |                                            |    | 4,500                     |
| Total Federal Through State       | 24,956       | ,400        |    | 24,956,400   |     | 12,704,854 | 12,251,546                             | 51%                                        |    | 12,878,611                |
| State:                            |              |             |    |              |     |            |                                        |                                            |    |                           |
| School Breakfast Supplement       | 147          | ,793        |    | 147,793      |     | -          | 147,793                                | 0%                                         |    | -                         |
| School Lunch Supplement           | 166          | ,371        |    | 166,371      |     | -          | 166,371                                | 0%                                         |    | -                         |
| Other Miscellaneous State         |              |             |    |              |     | <u>-</u>   |                                        |                                            |    |                           |
| Total State                       | 314          | ,164        |    | 314,164      |     | -          | 314,164                                | 0%                                         |    | -                         |
| Local:                            |              |             |    |              |     |            |                                        |                                            |    |                           |
| Interest on Investments           | 65           | ,000        |    | 65,000       |     | 3,966      | 61,034                                 | 6%                                         |    | 155,014                   |
| Student Lunches                   | 3,488        | ,626        |    | 3,488,626    |     | 161,548    | 3,327,078                              | 5%                                         |    | 1,879,380                 |
| Student Breakfasts                |              | -           |    | -            |     | -          | -                                      |                                            |    | -                         |
| Adult Breakfast/Lunch             | 235          | ,000        |    | 235,000      |     | 65,103     | 169,897                                | 28%                                        |    | 119,056                   |
| Student/Adult Ala Carte           | 1,899        | ,210        |    | 1,899,210    |     | 574,746    | 1,324,464                              | 30%                                        |    | 1,168,018                 |
| Catering/Special                  | 48           | ,000        |    | 48,000       |     | 7,272      | 40,728                                 | 15%                                        |    | 12,199                    |
| Other Food Sales                  |              | -           |    | -            |     | -          | -                                      |                                            |    | -                         |
| Vending Sales                     |              | -           |    | -            |     | -          | -                                      |                                            |    | -                         |
| Cash Over/(Short)                 |              | -           |    | _            |     | 1,023      | (1,023)                                |                                            |    | (2,118)                   |
| Other Miscellaneous Local Sources | 200          | ,000        |    | 200,000      |     | 50,384     | 149,616                                | 25%                                        |    | 122,696                   |
| Refund of Prior Year Expense      |              |             |    | <u>-</u>     |     | <u>-</u>   |                                        |                                            |    | (37,357)                  |
| Total Local                       | 5,935        | ,836        |    | 5,935,836    |     | 864,042    | 5,071,794                              | 15%                                        |    | 3,416,888                 |
| Total Revenues                    | 31,206,      | 400         |    | 31,206,400   |     | 13,568,896 | 17,637,504                             | 43%                                        |    | 16,295,499                |
| EXPENDITURES                      |              |             |    |              |     |            |                                        |                                            |    |                           |
| Current:                          |              |             |    |              |     |            |                                        |                                            |    |                           |
| Salaries                          | 11,621       | .191        |    | 8,619,000    |     | 4,097,074  | 4,521,926                              | 48%                                        |    | 5,117,645                 |
| Employee Benefits                 | ,            | -           |    | 2,713,720    |     | 1,480,021  | 1,233,699                              | 55%                                        |    | 1,624,455                 |
| Purchased Services                |              | _           |    | 792,559      |     | 348,395    | 444,164                                | 44%                                        |    | 292,294                   |
| Energy Services                   | 4,180        | .619        |    | 540,590      |     | 244,328    | 296,262                                | 45%                                        |    | 337,883                   |
| Materials and Supplies            | 14,965       | -           |    | 16,127,431   |     | 6,013,646  | 10,113,785                             | 37%                                        |    | 9,201,024                 |
| Capital Outlay                    | ·            | ,844        |    | 568,354      |     | 282,790    | 285,564                                | 50%                                        |    | 2,174,716                 |
| Other Expenses                    |              | -           |    | 1,965,000    |     | 981,476    | 983,524                                | 50%                                        |    | 1,213,116                 |
| Total Food Service                | 31,326       | ,654        |    | 31,326,654   |     | 13,447,730 | 17,878,924                             | 43%                                        |    | 19,961,133                |
| Total Expenditures                | 31,326,      | <u>65</u> 4 |    | 31,326,654   |     | 13,447,730 | 17,878,924                             | 43%                                        | _  | 19,961,133                |
|                                   |              |             |    |              |     |            |                                        |                                            |    |                           |
| Appropriations:                   | 0.070        | 000         |    | 0.070.000    |     |            | 0.070.000                              |                                            |    |                           |
| Unappropriated Fund Balance       | 2,978        |             |    | 2,978,266    |     | <u>-</u>   | 2,978,266                              |                                            |    |                           |
| Total Appropriations              | 2,978        | ,266        |    | 2,978,266    |     | -          | 2,978,266                              |                                            |    | -                         |
| Net Change in Fund Balance        | (3,098,      | 520)        |    | (3,098,520)  |     | 121,166    | 20,857,190                             |                                            |    | (3,665,634)               |
| Fund Balance, Beginning           | 3,098,       | 520         |    | 3,098,520    |     | 3,098,520  |                                        |                                            |    | 7,036,406                 |
| Fund Balance, Ending              | \$           |             | \$ |              | \$  | 3,219,686  |                                        |                                            | \$ | 3,370,772                 |
|                                   |              |             |    |              |     |            |                                        |                                            |    |                           |