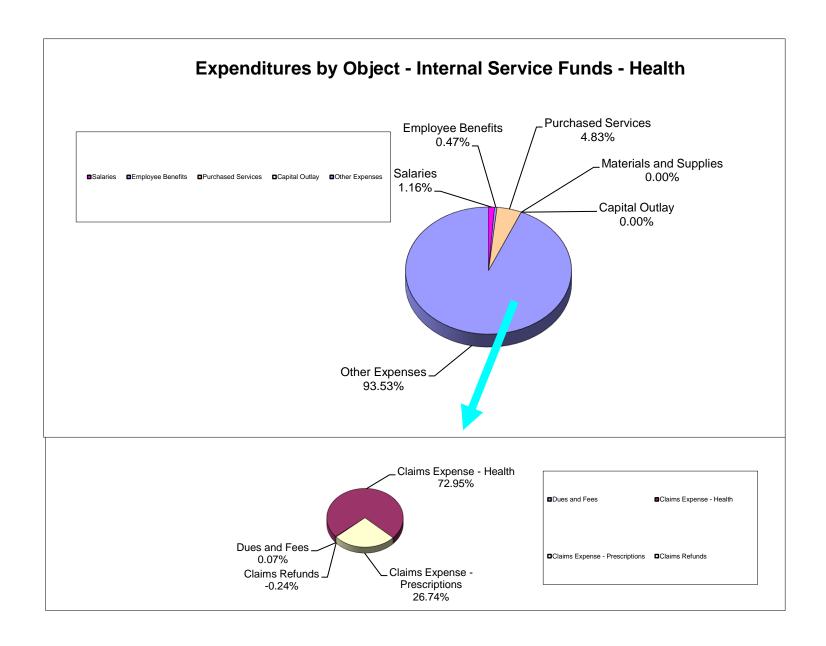

priations             | 2,388,016       | 6,762,762      | -             | 6,762,762                              |                                            | -                          |
| Change in Net Position           | (14,614,914)    | (14,614,914)   | 315,018       |                                        |                                            | (2,344,138)                |
| Net Position, Beginning          | 14,614,914      | 14,614,914     | 14,614,914    |                                        |                                            | 21,356,695                 |
| Net Position, Ending             | \$ -            | \$ -           | \$ 14,929,932 |                                        |                                            | \$ 19,012,557              |



# School District of Manatee County, Florida Statement of Revenues, Expenditures, and Changes in Fund Net Position Internal Service Funds - Workers Compensation For Month Ended January 31, 2021

|                                | Original Budget | Current Budget | YTD Actual   | Under (Over)<br>Collected/<br>Expended | % of YTD<br>Actual to<br>Current<br>Budget | YTD Actual<br>January 2020 |
|--------------------------------|-----------------|----------------|--------------|----------------------------------------|--------------------------------------------|----------------------------|
| REVENUES                       |                 |                |              | · ·                                    |                                            |                            |
| O