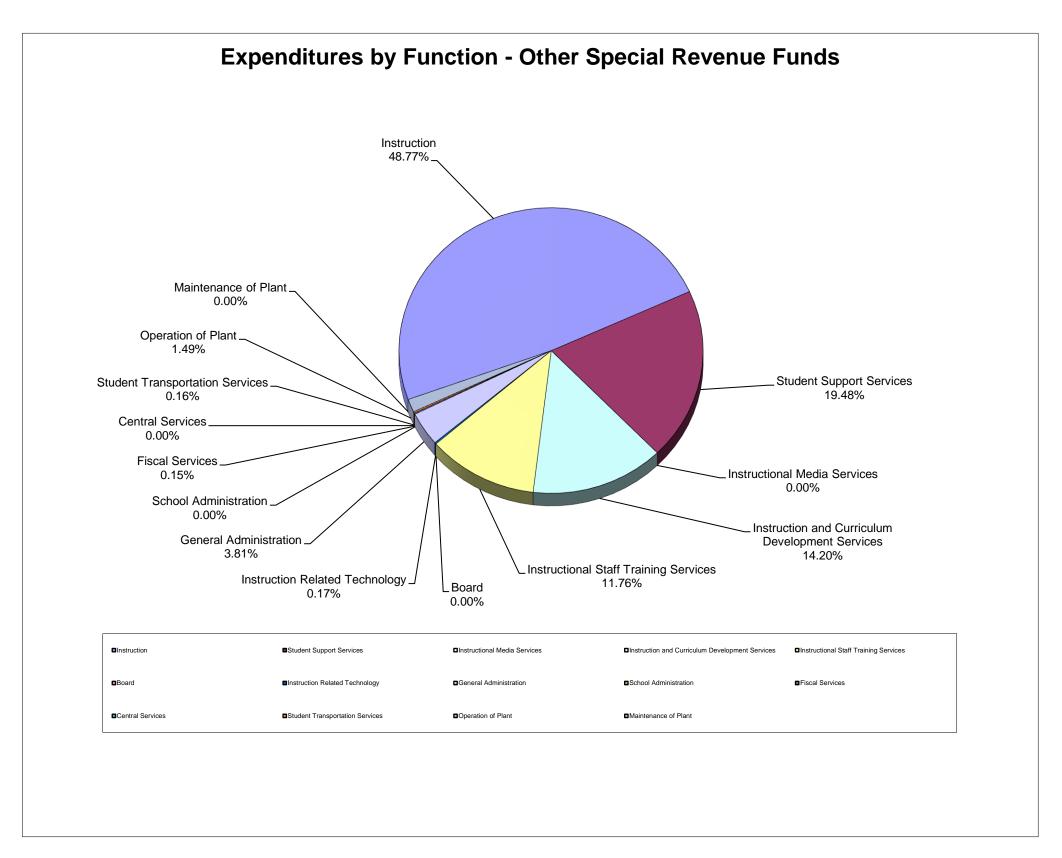

### School District of Manatee County, Florida Statement of Revenues, Expenditures and Changes in Fund Balance (Unaudited) For Month Ended January 31, 2021

|                                         |                |                       |                        |                      | Other Special    |                           |                         |                       |                       |
|-----------------------------------------|----------------|-----------------------|------------------------|----------------------|------------------|---------------------------|-------------------------|-----------------------|-----------------------|
|                                         | General Fund   | Debt Service<br>Funds | Capital Projects Funds | Food Service<br>Fund | Revenue<br>Funds | Internal Service<br>Funds | Trust & Agency<br>Funds | Total<br>January 2021 | Total<br>January 2020 |
| REVENUES                                |                |                       |                        |                      |                  |                           |                         | •                     |                       |
| Federal Direct                          | \$ 343,868     | \$ 478,841            | \$ -                   | \$ -                 | \$ 1,311,658     | - \$                      | \$ 143,987              | \$ 2,278,354          | \$ 2,356,965          |
| Federal Through State                   | 243,277        | φ 17 0,0 11<br>-      |                        | 12,704,854           | 21,483,526       |                           | φ 110,007<br>-          | 34,431,657            | 33,267,947            |
| State                                   | 116,535,079    | _                     | 4,242,245              | - 12,701,001         | 21,100,020       | _                         | _                       | 120,777,324           | 116,636,462           |
| Local                                   | 212,783,845    | 208,845               | 86,311,113             | 864,042              | _                | 31,671,768                | 303,234                 | 332,142,847           | 323,610,785           |
|                                         |                |                       |                        |                      | -                |                           |                         |                       |                       |
| Total Revenues                          | 329,906,069    | 687,686               | 90,553,358             | 13,568,896           | 22,795,184       | 31,671,768                | 447,221                 | 489,630,182           | 475,872,159           |
| EXPENDITURES                            |                |                       |                        |                      |                  |                           |                         |                       |                       |
| Instruction                             | 174,175,940    | -                     | -                      | -                    | 11,117,465       | -                         | 348,679                 | 185,642,084           | 185,352,567           |
| Student Support Services                | 10,654,725     | -                     | -                      | -                    | 4,441,504        | -                         | 2,367                   | 15,098,596            | 14,754,011            |
| Instructional Media Services            | 2,775,942      | -                     | -                      | -                    | -                | -                         | 2,039                   | 2,777,981             | 2,960,075             |
| Instruction & Curriculum Development    | 4,067,178      | -                     | -                      | -                    | 3,237,756        | -                         | -                       | 7,304,934             | 7,604,399             |
| Instructional Staff Training Services   | 1,224,726      | -                     | -                      | -                    | 2,681,743        | -                         | -                       | 3,906,469             | 4,630,477             |
| Instruction Related Technology          | 105,628        | -                     | -                      | -                    | 39,140           | -                         | -                       | 144,768               | 113,736               |
| School Board                            | 861,785        | -                     | -                      | -                    | -                | -                         | -                       | 861,785               | 619,471               |
| General Administration                  | 1,336,061      | -                     | -                      | -                    | 869,067          | -                         | -                       | 2,205,128             | 1,955,571             |
| School Administration                   | 18,129,193     | -                     | -                      | -                    | -                | -                         | -                       | 18,129,193            | 17,460,781            |
| Facilities Acquisition & Construction   | 2,946,888      | -                     | 29,759,238             | -                    | -                | -                         | -                       | 32,706,126            | 38,304,074            |
| Fiscal Services                         | 1,770,332      | -                     | -                      | -                    | 33,066           | -                         | -                       | 1,803,398             | 1,798,924             |
| Food Services                           | -              | -                     | _                      | 13,447,730           | -                | _                         | _                       | 13,447,730            | 19,961,133            |
| Central Services                        | 6,527,139      | _                     | _                      | -                    | 675              | 31,601,615                | _                       | 38,129,429            | 37,809,227            |
| Student Transportation                  | 8,491,399      | -                     | _                      | _                    | 35,427           | -                         | _                       | 8,526,826             | 10,827,268            |
| Operation of Plant                      | 21,716,542     | -                     | _                      | _                    | 339,341          | _                         | _                       | 22,055,883            | 20,179,273            |
| Maintenance of Plant                    | 5,176,844      | -                     | _                      | _                    | -                | _                         | _                       | 5,176,844             | 6,141,944             |
| Administrative Technology Services      | 5,896,008      | _                     | _                      | _                    | _                | _                         | 4,250                   | 5,900,258             | 5,320,463             |
| Community Services                      | 2,338,189      | _                     | _                      | _                    | _                | -                         | ,255                    | 2,338,189             | 3,660,067             |
| Debt Service                            | 112,209        | 12,091,705            | 481,253                | _                    | -                | _                         | _                       | 12,685,167            | 12,499,150            |
| Total Expenditures                      | 268,306,728    | 12,091,705            | 30,240,491             | 13,447,730           | 22,795,184       | 31,601,615                | 357,335                 | 378,840,788           | 391,952,611           |
| Excess (Deficiency) of Revenue Over     |                |                       |                        |                      |                  |                           |                         |                       |                       |
| • • • • • • • • • • • • • • • • • • • • | 04 500 044     | (44 404 040)          | 00 040 007             | 404 400              |                  | 70.450                    | 00.000                  | 440 700 004           | 00 040 540            |
| (Under) Expenditures                    | 61,599,341     | (11,404,019)          | 60,312,867             | 121,166              | <u>-</u>         | 70,153                    | <u>89,886</u>           | 110,789,394           | 83,919,548            |
| Other Financing Sources (Uses)          |                |                       |                        |                      |                  |                           |                         |                       |                       |
| Other Financing Sources                 | _              | _                     | 875,424                | _                    | _                | _                         | _                       | 875,424               | _                     |
| Other Financing Uses                    | _              | _                     | -                      | _                    | _                | _                         | _                       | -                     | _                     |
| Transfers In                            | 16,250,200     | 12,334,505            | -                      | -                    | -                | -                         | _                       | 28,584,705            | 24,780,219            |
| Transfers Out                           | -              | -                     | (28,584,705)           | -                    | -                | _                         | _                       | (28,584,705)          | (24,780,219)          |
| Total Other Financing Sources (Uses)    | 16,250,200     | 12,334,505            |                        |                      |                  |                           | <del></del>             | 875,424               | (21,100,210)          |
| Total Other Financing Sources (Uses)    | 16,250,200     | 12,334,505            | (27,709,281)           |                      |                  |                           |                         | 675,424               |                       |
| Net Change in Fund Balance              | 77,849,541     | 930,486               | 32,603,586             | 121,166              | -                | 70,153                    | 89,886                  | 111,664,818           | 83,919,548            |
| Fund Balances, Beginning                | 29,018,719     | 11,100,580            | 77,873,695             | 3,098,520            |                  | 18,346,455                | 653,947                 | 140,091,916           | 137,638,076           |
| Fund Balances, Ending                   | \$ 106,868,260 | \$ 12,031,066         | <u>\$ 110,477,281</u>  | \$ 3,219,686         | \$ -             | \$ 18,416,608             | \$ 743,833              | \$ 251,756,734        | \$ 221,557,624        |
|                                         |                |                       |                        |                      |                  |                           |                         |                       |                       |