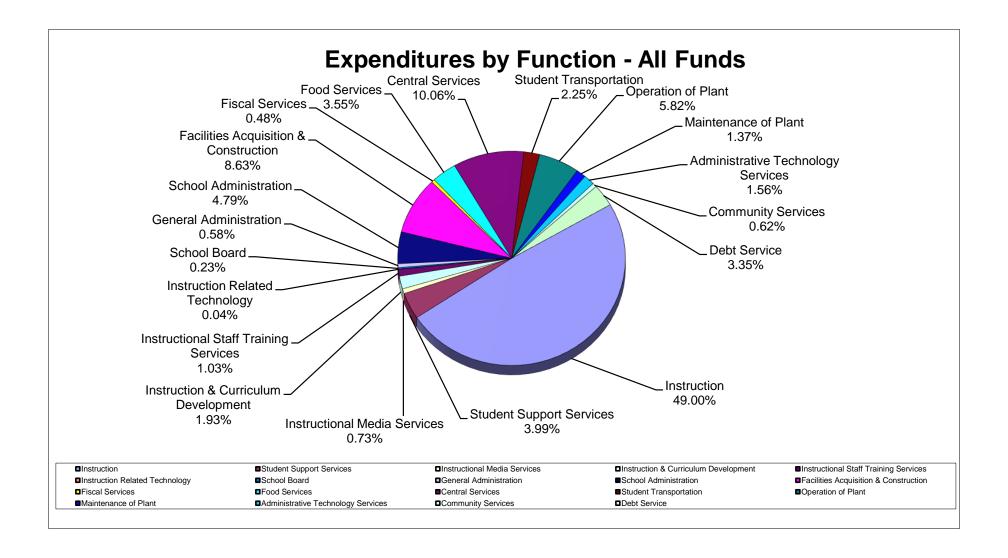

### School District of Manatee County, Florida Statement of Revenues, Expenditures and Changes in Fund Balance (Unaudited) For Month Ended January 31, 2021

|                                         |                |                       |                        |                      | Other Special    |                           |                         |                       |                       |
|-----------------------------------------|----------------|-----------------------|------------------------|----------------------|------------------|---------------------------|-------------------------|-----------------------|-----------------------|
|                                         | General Fund   | Debt Service<br>Funds | Capital Projects Funds | Food Service<br>Fund | Revenue<br>Funds | Internal Service<br>Funds | Trust & Agency<br>Funds | Total<br>January 2021 | Total<br>January 2020 |
| REVENUES                                |                |                       |                        |                      |                  |                           |                         | •                     |                       |
| Federal Direct                          | \$ 343,868     | \$ 478,841            | \$ -                   | \$ -                 | \$ 1,311,658     | - \$                      | \$ 143,987              | \$ 2,278,354          | \$ 2,356,965          |
| Federal Through State                   | 243,277        | φ 17 0,0 11<br>-      |                        | 12,704,854           | 21,483,526       |                           | φ 110,007<br>-          | 34,431,657            | 33,267,947            |
| State                                   | 116,535,079    | _                     | 4,242,245              | - 12,701,001         | 21,100,020       | _                         | _                       | 120,777,324           | 116,636,462           |
| Local                                   | 212,783,845    | 208,845               | 86,311,113             | 864,042              | _                | 31,671,768                | 303,234                 | 332,142,847           | 323,610,785           |
|                                         |                |                       |                        |                      | -                |                           |                         |                       |                       |
| Total Revenues                          | 329,906,069    | 687,686               | 90,553,358             | 13,568,896           | 22,795,184       | 31,671,768                | 447,221                 | 489,630,182           | 475,872,159           |
| EXPENDITURES                            |                |                       |                        |                      |                  |                           |                         |                       |                       |
| Instruction                             | 174,175,940    | -                     | -                      | -                    | 11,117,465       | -                         | 348,679                 | 185,642,084           | 185,352,567           |
| Student Support Services                | 10,654,725     | -                     | -                      | -                    | 4,441,504        | -                         | 2,367                   | 15,098,596            | 14,754,011            |
| Instructional Media Services            | 2,775,942      | -                     | -                      | -                    | -                | -                         | 2,039                   | 2,777,981             | 2,960,075             |
| Instruction & Curriculum Development    | 4,067,178      | -                     | -                      | -                    | 3,237,756        | -                         | -                       | 7,304,934             | 7,604,399             |
| Instructional Staff Training Services   | 1,224,726      | -                     | -                      | -                    | 2,681,743        | -                         | -                       | 3,906,469             | 4,630,477             |
| Instruction Related Technology          | 105,628        | -                     | -                      | -                    | 39,140           | -                         | -                       | 144,768               | 113,736               |
| School Board                            | 861,785        | -                     | -                      | -                    | -                | -                         | -                       | 861,785               | 619,471               |
| General Administration                  | 1,336,061      | -                     | -                      | -                    | 869,067          | -                         | -                       | 2,205,128             | 1,955,571             |
| School Administration                   | 18,129,193     | -                     | -                      | -                    | -                | -                         | -                       | 18,129,193            | 17,460,781            |
| Facilities Acquisition & Construction   | 2,946,888      | -                     | 29,759,238             | -                    | -                | -                         | -                       | 32,706,126            | 38,304,074            |
| Fiscal Services                         | 1,770,332      | -                     | -                      | -                    | 33,066           | -                         | -                       | 1,803,398             | 1,798,924             |
| Food Services                           | -              | -                     | _                      | 13,447,730           | -                | _                         | _                       | 13,447,730            | 19,961,133            |
| Central Services                        | 6,527,139      | _                     | _                      | -                    | 675              | 31,601,615                | _                       | 38,129,429            | 37,809,227            |
| Student Transportation                  | 8,491,399      | -                     | _                      | _                    | 35,427           | -                         | _                       | 8,526,826             | 10,827,268            |
| Operation of Plant                      | 21,716,542     | -                     | _                      | _                    | 339,341          | _                         | _                       | 22,055,883            | 20,179,273            |
| Maintenance of Plant                    | 5,176,844      | -                     | _                      | _                    | -                | _                         | _                       | 5,176,844             | 6,141,944             |
| Administrative Technology Services      | 5,896,008      | _                     | _                      | _                    | _                | _                         | 4,250                   | 5,900,258             | 5,320,463             |
| Community Services                      | 2,338,189      | _                     | _                      | _                    | _                | -                         | ,255                    | 2,338,189             | 3,660,067             |
| Debt Service                            | 112,209        | 12,091,705            | 481,253                | _                    | -                | _                         | _                       | 12,685,167            | 12,499,150            |
| Total Expenditures                      | 268,306,728    | 12,091,705            | 30,240,491             | 13,447,730           | 22,795,184       | 31,601,615                | 357,335                 | 378,840,788           | 391,952,611           |
| Excess (Deficiency) of Revenue Over     |                |                       |                        |                      |                  |                           |                         |                       |                       |
| • • • • • • • • • • • • • • • • • • • • | 04 500 044     | (44 404 040)          | 00 040 007             | 404 400              |                  | 70.450                    | 00.000                  | 440 700 004           | 00 040 540            |
| (Under) Expenditures                    | 61,599,341     | (11,404,019)          | 60,312,867             | 121,166              | <u>-</u>         | 70,153                    | <u>89,886</u>           | 110,789,394           | 83,919,548            |
| Other Financing Sources (Uses)          |                |                       |                        |                      |                  |                           |                         |                       |                       |
| Other Financing Sources                 | _              | _                     | 875,424                | _                    | _                | _                         | _                       | 875,424               | _                     |
| Other Financing Uses                    | _              | _                     | -                      | _                    | _                | _                         | _                       | -                     | _                     |
| Transfers In                            | 16,250,200     | 12,334,505            | -                      | -                    | -                | -                         | _                       | 28,584,705            | 24,780,219            |
| Transfers Out                           | -              | -                     | (28,584,705)           | -                    | -                | _                         | _                       | (28,584,705)          | (24,780,219)          |
| Total Other Financing Sources (Uses)    | 16,250,200     | 12,334,505            |                        |                      |                  |                           | <del></del>             | 875,424               | (21,100,210)          |
| Total Other Financing Sources (Uses)    | 16,250,200     | 12,334,505            | (27,709,281)           |                      |                  |                           |                         | 675,424               |                       |
| Net Change in Fund Balance              | 77,849,541     | 930,486               | 32,603,586             | 121,166              | -                | 70,153                    | 89,886                  | 111,664,818           | 83,919,548            |
| Fund Balances, Beginning                | 29,018,719     | 11,100,580            | 77,873,695             | 3,098,520            |                  | 18,346,455                | 653,947                 | 140,091,916           | 137,638,076           |
| Fund Balances, Ending                   | \$ 106,868,260 | \$ 12,031,066         | <u>\$ 110,477,281</u>  | \$ 3,219,686         | \$ -             | \$ 18,416,608             | \$ 743,833              | \$ 251,756,734        | \$ 221,557,624        |
|                                         |                |                       |                        |                      |                  |                           |                         |                       |                       |