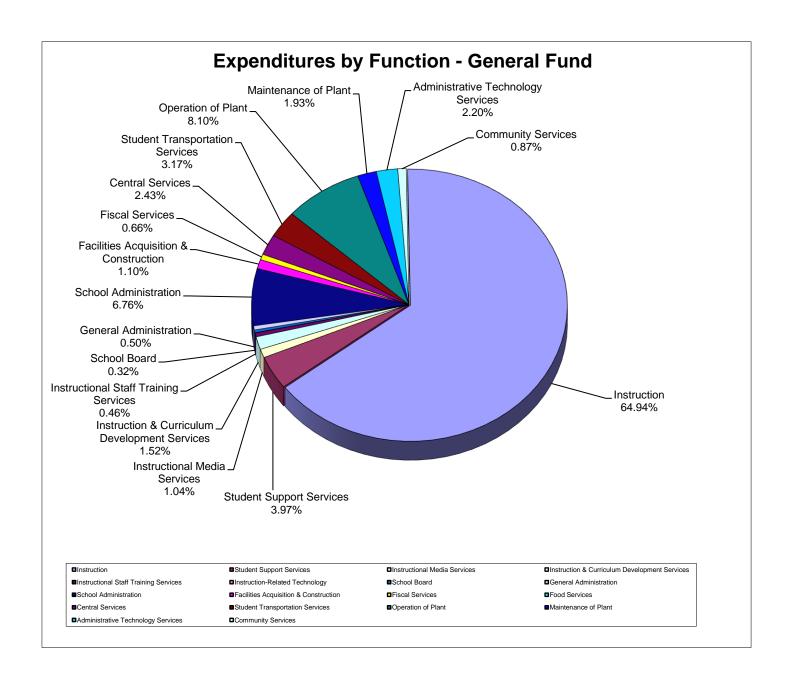

### School District of Manatee County, Florida Statement of Revenues, Expenditures, and Changes in Fund Balance General Fund

|                                                                                      | For Mor                  | nth Ended Janua          | ry 31, 2021             |                         |                       | _                          |  |
|--------------------------------------------------------------------------------------|--------------------------|--------------------------|-------------------------|-------------------------|-----------------------|----------------------------|--|
|                                                                                      |                          |                          |                         | Under (Over)            | % of YTD<br>Actual to |                            |  |
|                                                                                      | Original Budget          | Current Budget           | YTD Actual              | Collected/<br>Expended  | Current<br>Budget     | YTD Actual<br>January 2020 |  |
| REVENUES                                                                             |                          |                          | - I D Motdai            |                         | <u> </u>              | oundary 2020               |  |
| Federal Direct:                                                                      |                          |                          |                         |                         |                       |                            |  |
| Reserve Officers Training Corps (ROTC) Miscellaneous Federal Direct                  | \$ 649,841<br>2,500      | \$ 649,841<br>4,395      | \$ 339,473<br>4,395     | \$ 310,368              | 52%<br>100%           | \$ 321,390<br>65           |  |
| Total Federal Direct                                                                 | 652,341                  | 654,236                  | 343,868                 | 310,368                 | 53%                   | 321,455                    |  |
| Federal Through State:                                                               |                          |                          |                         |                         |                       |                            |  |
| Medicaid                                                                             | 2,231,335                | 2,231,335                | 104,446                 | 2,126,889               | 5%                    | 570,324                    |  |
| Individuals with Disabilities Vocational Education Act                               | -                        | 345,128<br>22,000        | 127,831<br>11,000       | 217,297<br>11,000       | 37%<br>50%            | 124,158<br>11,000          |  |
| Miscellaneous Federal Through State                                                  |                          |                          |                         | <u> </u>                | 00/                   | 1,991,962                  |  |
| Total Federal Through State                                                          | 2,231,335                | 2,598,463                | 243,277                 | 2,355,186               | 9%                    | 2,697,444                  |  |
| State: Florida Education Finance Program (FEFP)                                      | 138,223,896              | 131,684,206              | 77,506,738              | 54,177,468              | 59%                   | 74,691,829                 |  |
| Workforce Development Workforce Education Performance Incentive                      | 9,465,433                | 9,465,433<br>256,000     | 5,521,502<br>154,165    | 3,943,931<br>101,835    | 58%<br>60%            | 5,521,501<br>91,629        |  |
| CO&DS Withheld for Administrative Expenditures                                       | 28,704                   | 28,704                   | -                       | 28,704                  | 0%                    | · -                        |  |
| State License Tax Discretionary Lottery                                              | 340,481<br>-             | 340,481<br>-             | 227,097<br>-            | 113,384<br>-            | 67%                   | 228,377<br>544             |  |
| Categorical Programs: Class Size Reduction Operating Funds                           | 54,355,701               | 54,355,701               | 31,707,494              | 22,648,207              | 58%                   | 31,121,733                 |  |
| Florida School Recognition Funds                                                     | -                        | -                        | -                       | -                       |                       | 2,193,119                  |  |
| Voluntary Prekindergarten Program Other Miscellaneous State Revenue                  | 1,863,720<br>7,800       | 1,706,216<br>802,986     | 750,996<br>667,087      | 955,220<br>135,899      | 44%<br>83%            | 1,140,752<br>(338,976)     |  |
| Total State                                                                          | 204,285,735              | 198,639,727              | 116,535,079             | 82,104,648              | 59%                   | 114,650,508                |  |
| Local:                                                                               | 000 457 004              | 000 457 000              | 000 447 405             | 0.4.700.507             | 000/                  | 100.044.504                |  |
| District School Taxes Rent                                                           | 233,157,091<br>41,312    | 233,157,092<br>70,638    | 208,447,495<br>70,638   | 24,709,597<br>-         | 89%<br>100%           | 199,341,534<br>136,502     |  |
| Interest on Investments Net Increase (Decrease) in Fair Value                        | 1,635,161                | 1,655,025                | 123,309<br>55,180       | 1,531,716<br>(55,180)   | 7%                    | 970,256                    |  |
| Gifts, Grants and Bequests                                                           | -                        | <u>-</u><br>             | -                       | -                       |                       | 3,760                      |  |
| Vending Sales<br>Student Fees:                                                       | -                        | 51                       | -                       | 51                      | 0%                    | -                          |  |
| Adult Gen Ed Course Fees                                                             | - 2.054.022              | 30,000                   | 85,058                  | (55,058)                | 284%                  | 31,615                     |  |
| Post Secondary Vocational Ed Course Fees Continuing Workforce Education Course Fees  | 2,851,033<br>128,500     | 1,921,549<br>96,852      | 1,388,944<br>60,906     | 532,605<br>35,946       | 72%<br>63%            | 2,093,260<br>72,358        |  |
| Capital Improvement Fees Post Secondary Lab Fees                                     | 102,750<br>-             | 102,750<br>921,533       | 82,300<br>754,524       | 20,450<br>167,009       | 80%<br>82%            | 141,057<br>853,566         |  |
| Lifelong Learning Fees                                                               | -                        | 1,075                    | 1,695                   | (620)                   | 158%                  | 510                        |  |
| GED Testing Fees Other Student Fees                                                  | -<br>547,974             | 47,192<br>577,974        | 4,143<br>486,606        | 43,049<br>91,368        | 9%<br>84%             | 11,288<br>560,900          |  |
| Other Fees: Preschool Program Fees                                                   | _                        | 292,504                  | 292,504                 | _                       | 100%                  | 353,374                    |  |
| School Age Child Care Fees                                                           | 3,335,000                | 4,174,993                | 2,366,472               | 1,808,521               | 57%                   | 3,102,232                  |  |
| Other Schools, Courses and Classes Fees Miscellaneous Local:                         | 58,692                   | 13,500                   | 4,184                   | 9,316                   | 31%                   | 12,622                     |  |
| Bus Fees Transportation Services Rendered for School Activities                      | 174,137<br>112,188       | 83,274<br>73,961         | -<br>7,662              | 83,274<br>66,299        | 0%<br>10%             | 101,360<br>62,559          |  |
| Sale of Junk                                                                         | · -                      | 112,961                  | 112,961                 | -                       | 100%                  | 655                        |  |
| Receipt of Federal Indirect Cost Rate Other Miscellaneous Local Sources              | 1,841,148<br>1,621,762   | 1,841,148<br>3,334,936   | 873,431<br>1,105,958    | 967,717<br>2,228,978    | 47%<br>33%            | 550,693<br>1,187,554       |  |
| Refund of Prior Year's Expenditures Collections for Lost, Damaged and Sold Textbooks | -                        | (4,339,276)<br>1,551     | (4,512,055)<br>1,551    | 172,779                 | 104%<br>100%          | 90,897<br>143              |  |
| Receipt of Food Service Indirect Costs                                               | 1,932,639                | 1,932,639                | 970,379                 | 962,260                 | 50%                   | 1,202,651                  |  |
| Total Local                                                                          | 247,539,387              | 246,103,922              | 212,783,845             | 33,320,077              | 86%                   | 210,881,346                |  |
| Total Revenues                                                                       | 454,708,798              | 447,996,348              | 329,906,069             | 118,090,279             | 74%                   | 328,550,753                |  |
| Expenditures (by Function)                                                           |                          |                          |                         |                         |                       |                            |  |
| Current: Instruction                                                                 | 313,866,927              | 313,566,948              | 174,175,940             | 139,391,008             | 56%                   | 174,598,400                |  |
| Student Support Services                                                             | 17,159,217               | 17,624,712               | 10,654,725              | 6,969,987               | 60%                   | 13,657,959                 |  |
| Instructional Media Services Instruction & Curriculum Development Services           | 4,615,095<br>7,514,046   | 4,607,740<br>7,766,437   | 2,775,942<br>4,067,178  | 1,831,798<br>3,699,259  | 60%<br>52%            | 2,955,363<br>4,458,566     |  |
| Instructional Staff Training Services Instruction-Related Technology                 | 805,081<br>119,282       | 1,901,019<br>119,436     | 1,224,726<br>105,628    | 676,293                 | 64%<br>88%            | 1,015,122                  |  |
| School Board                                                                         | 1,044,569                | 1,332,881                | 861,785                 | 13,808<br>471,096       | 65%                   | 24,474<br>619,471          |  |
| General Administration School Administration                                         | 2,451,440<br>33,584,365  | 2,435,703<br>32,740,238  | 1,336,061<br>18,129,193 | 1,099,642<br>14,611,045 | 55%<br>55%            | 1,409,079<br>17,401,918    |  |
| Facilities Acquisition & Construction                                                | 7,021,332                | 5,128,087                | 2,946,888               | 2,181,199               | 57%                   | 5,921,331                  |  |
| Fiscal Services Food Services                                                        | 3,354,302<br>-           | 3,080,229<br>-           | 1,770,332               | 1,309,897<br>-          | 57%                   | 1,786,464<br>-             |  |
| Central Services Student Transportation Services                                     | 12,405,590<br>16,807,497 | 12,084,551<br>15,111,360 | 6,527,139<br>8,491,399  | 5,557,412<br>6,619,961  | 54%<br>56%            | 6,572,391<br>10,812,248    |  |
| Operation of Plant                                                                   | 37,494,325               | 36,372,218               | 21,716,542              | 14,655,676              | 60%                   | 20,171,362                 |  |
| Maintenance of Plant Administrative Technology Services                              | 10,374,183<br>9,533,600  | 9,989,342<br>9,441,765   | 5,176,844<br>5,896,008  | 4,812,498<br>3,545,757  | 52%<br>62%            | 6,140,719<br>5,320,463     |  |
| Community Services Debt Service                                                      | 3,635,925<br>282,934     | 4,286,257<br>282,881     | 2,338,189<br>112,209    | 1,948,068<br>170,672    | 55%<br>40%            | 3,660,067<br>27,800        |  |
|                                                                                      |                          |                          |                         |                         |                       |                            |  |
| Total Expenditures                                                                   | 482,069,710              | 477,871,804              | 268,306,728             | 209,565,076             | 56%                   | 276,553,197                |  |
| Excess (Deficiency) of Revenues Over (Under) Expenditures                            | (27,360,912)             | (29,875,456)             | 61,599,341              | (91,474,797)            |                       | 51,997,556                 |  |
| OTHER FINANCING SOURCES (USES)                                                       |                          |                          |                         |                         |                       |                            |  |
| Transfers In:                                                                        |                          |                          |                         |                         |                       |                            |  |
| From Capital Project Funds                                                           | 20,647,413               | 23,161,957               | 16,250,200              | 6,911,757               | 70%                   | 12,340,961                 |  |
| Total Other Financing Sources (Uses)                                                 | 20,647,413               | 23,161,957               | 16,250,200              | 6,911,757               | 70%                   | 12,340,961                 |  |
| Appropriations:                                                                      |                          |                          |                         |                         |                       |                            |  |
| Nonspendable<br>Restricted                                                           | 589,122<br>3,765,000     | 589,122<br>3,765,000     | -                       | 3,765,000               |                       | -                          |  |
| Assigned<br>Unappropriated                                                           | 3,196,486<br>14,754,612  | 3,196,486<br>14,754,612  | -<br>-                  | 3,196,486<br>14,754,612 |                       | -                          |  |
| Total Appropriations                                                                 | 22,305,220               | 22,305,220               | <u>-</u>                | 21,716,098              |                       | <del>-</del>               |  |
| Net Change in Fund Balance                                                           | (29,018,719)             | (29,018,719)             | 77,849,541              |                         |                       | 64,338,517                 |  |
| •                                                                                    | , , ,                    | ,                        | , ,                     |                         |                       | , ,                        |  |
| Fund Balance, Beginning                                                              | 29,018,719               | 29,018,719               | 29,018,719              |                         |                       | 34,766,277                 |  |
| Fund Balance, Ending                                                                 | \$ -                     | \$ -                     | \$ 106,868,260          |                         |                       | \$ 99,104,794              |  |