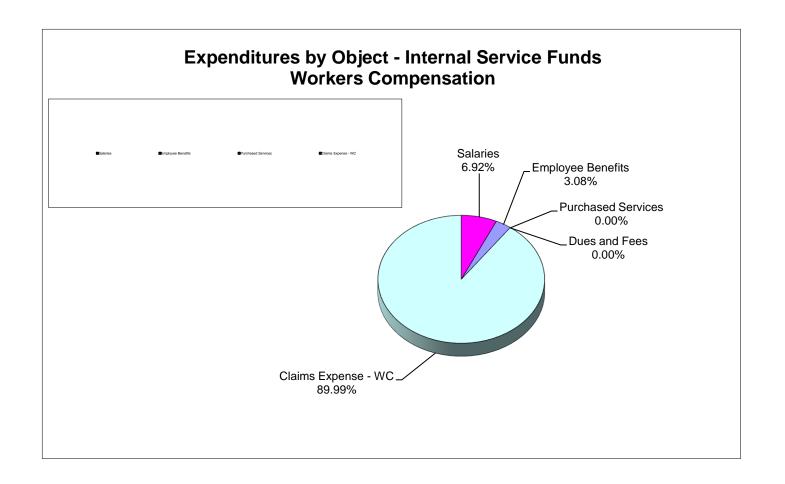

#### School District of Manatee County, Florida Statement of Revenues, Expenditures and Changes in Fund Balance (Unaudited) For Month Ended August 31, 2023

|                                       |                 |               |                  |                | Other Special |                  |                |                 |                 |
|---------------------------------------|-----------------|---------------|------------------|----------------|---------------|------------------|----------------|-----------------|-----------------|
|                                       | Company Front   | Debt Service  | Capital Projects | Food Service   | Revenue       | Internal Service | Trust & Agency | Total           | Total           |
| REVENUES                              | General Fund    | Funds         | Funds            | Fund           | Funds*        | Funds            | Funds          | August 2023     | August 2022     |
|                                       |                 |               |                  |                |               |                  |                |                 |                 |
| Federal Direct                        | 24,857.37       | 474,310.14    | -                | -              | 121,560.52    | -                | 95,670.95      | 716,398.98      | 674,099.00      |
| Federal Through State                 | 290,043.65      | •             |                  | 1,984,954.44   | 6,945,401.55  | -                | -              | 9,220,399.64    | 18,764,523.00   |
| State                                 | 27,282,465.63   | -             | 1,427,940.57     | -              | -             | -                | -              | 28,710,406.20   | 33,937,752.00   |
| Local                                 | 6,628,163.82    | 119,907.14    | 10,655,328.45    | 74,038.96      |               | 4,579,454.26     | 362,234.06     | 22,419,126.69   | 15,400,055.00   |
| Total Revenues                        | 34,225,530.47   | 594,217.28    | 12,083,269.02    | 2,058,993.40   | 7,066,962.07  | 4,579,454.26     | 457,905.01     | 61,066,331.51   | 68,776,429.00   |
| EXPENDITURES                          |                 |               |                  |                |               |                  |                |                 |                 |
| Instruction                           | 41,192,417.48   | -             | -                | -              | 3,099,014.16  | -                | 103,574.96     | 44,395,006.60   | 44,626,891.00   |
| Student Support Services              | 2,423,893.40    | -             | -                | -              | 983,650.56    | -                | 1,282.27       | 3,408,826.23    | 3,066,791.00    |
| Instructional Media Services          | 600,418.65      |               | -                | -              | -             | -                | 117.53         | 600,536.18      | 553,123.00      |
| Instruction & Curriculum Development  | 1,265,182.89    |               | -                | -              | 1,109,837.65  | -                | -              | 2,375,020.54    | 2,222,665.00    |
| Instructional Staff Training Services | 241,503.49      |               | -                | -              | 1,468,591.54  | -                | -              | 1,710,095.03    | 857,686.00      |
| Instruction Related Technology        | -               | -             | -                | -              | 4,083.33      | -                | -              | 4,083.33        | 11,338.00       |
| School Board                          | 119,630.38      | -             | -                | -              | -             | -                | -              | 119,630.38      | 128,660.00      |
| General Administration                | 420,749.79      | -             | -                | -              | 260,134.46    | -                | -              | 680,884.25      | 945,835.00      |
| School Administration                 | 5,307,588.54    | -             | -                | -              | -             | -                | -              | 5,307,588.54    | 4,920,003.00    |
| Facilities Acquisition & Construction | 996,392.24      |               | 22,774,665.69    | -              | -             | -                | -              | 23,771,057.93   | 12,941,428.00   |
| Fiscal Services                       | 484,671.96      |               | -                | -              | 32,613.68     | -                | -              | 517,285.64      | 420,758.00      |
| Food Services                         | -               |               | -                | 4,117,781.56   |               | -                | -              | 4,117,781.56    | 4,045,963.00    |
| Central Services                      | 2,095,175.34    |               | -                |                | 25,757.44     | 12,508,120.58    | -              | 14,629,053.36   | 14,016,795.00   |
| Student Transportation                | 2,245,246.73    |               |                  | -              | 46,963.01     | -                | -              | 2,292,209.74    | 2,496,976.00    |
| Operation of Plant                    | 12,014,121.81   |               | -                | -              | 12,412.24     | -                | -              | 12,026,534.05   | 9,319,269.00    |
| Maintenance of Plant                  | 1,669,587.07    |               | -                | -              |               | -                | -              | 1,669,587.07    | 1,781,839.00    |
| Administrative Technology Services    | 1,411,932.51    |               | -                | -              | 23,904.00     | -                | -              | 1,435,836.51    | 1,790,477.00    |
| Community Services                    | 517,707.93      |               | -                | -              |               | -                | -              | 517,707.93      | 677,577.00      |
| Debt Service                          | -               | 5,662.18      | 291,321.22       | -              | -             | -                | -              | 296,983.40      | 194,851.00      |
| Total Expenditures                    | 73,006,220.21   | 5,662.18      | 23,065,986.91    | 4,117,781.56   | 7,066,962.07  | 12,508,120.58    | 104,974.76     | 119,875,708.27  | 105,018,925.00  |
| Excess (Deficiency) of Revenue Over   |                 |               |                  |                |               |                  |                |                 |                 |
| (Under) Expenditures                  | (38,780,689.74) | 588,555.10    | (10,982,717.89)  | (2,058,788.16) |               | (7,928,666.32)   | 352,930.25     | (58,809,376.76) | (36,242,496.00) |
|                                       |                 |               |                  |                |               |                  |                |                 |                 |
| Other Financing Sources (Uses)        | l l             |               |                  |                |               |                  |                |                 |                 |
| Other Financing Sources               | -               | -             | -                | -              | -             | -                | -              | -               | 171,862.00      |
| Other Financing Uses                  | -               | -             | -                | -              | -             | -                | -              | -               | -               |
| Transfers In                          | 8,550,690.74    | 1,500.00      | -                | -              | -             | -                | -              | 8,552,190.74    | 3,678,072.00    |
| Transfers Out                         |                 |               | (8,552,190.74)   |                |               | -                |                | (8,552,190.74)  | (3,678,072.00)  |
| Total Other Financing Sources (Uses)  | 8,550,690.74    | 1,500.00      | (8,552,190.74)   |                |               |                  |                |                 | 171,862.00      |
|                                       |                 |               |                  |                |               |                  |                |                 |                 |
| Net Change in Fund Balance            | (30,229,999.00) | 590,055.10    | (19,534,908.63)  | (2,058,788.16) | -             | (7,928,666.32)   | 352,930.25     | (58,809,376.76) | (36,070,634.00) |
| Fund Balances, Beginning              | 85,961,973.54   | 12,831,068.08 | 330,630,792.81   | 14,607,124.12  | <u> </u>      | 14,435,384.95    | 1,121,660.30   | 459,588,003.80  | 211,950,610.00  |
| Fund Balances, Ending                 | 55,731,974.54   | 13,421,123.18 | 311,095,884.18   | 12,548,335.96  |               | 6,506,718.63     | 1,474,590.55   | 400,778,627.04  | 175,879,976.00  |
| . and Eddinoo, Ending                 | 00,701,074.04   | 10,721,120.10 | 011,000,004.10   | 12,010,000.00  |               | 0,000,7 10.00    | 1,474,000.00   | 100,110,021.04  | 110,010,010.00  |
|                                       | ,               |               |                  |                |               |                  |                |                 |                 |