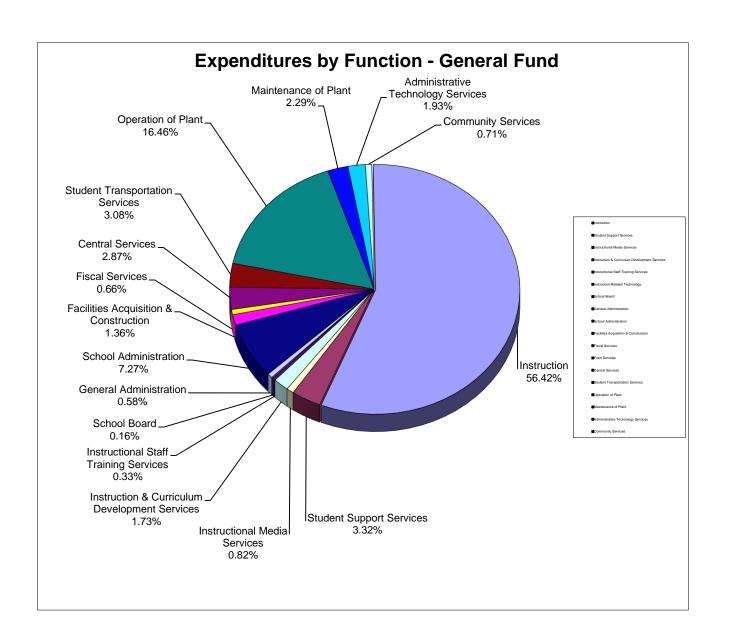

#### School District of Manatee County, Florida Statement of Revenues, Expenditures, and Changes in Fund Balance General Fund For Month Ended August 31, 2023

|                                                                                            | For Month Ended August 31, 2023 |                           |                               |                                   |                       |                         |
|--------------------------------------------------------------------------------------------|---------------------------------|---------------------------|-------------------------------|-----------------------------------|-----------------------|-------------------------|
|                                                                                            |                                 | ·                         |                               | Variance with                     | % of YTD<br>Actual to |                         |
|                                                                                            |                                 |                           |                               | Current Budget                    | Current               | YTD Actual              |
|                                                                                            | Original Budget                 | Current Budget            | YTD Actual                    | Positive (Negative)               | Budget                | August 2022             |
| REVENUES Federal Direct:                                                                   |                                 |                           |                               |                                   |                       |                         |
| Reserve Officers Training Corps (ROTC)                                                     | \$ 673,800                      | \$ 673,800                | 24,857.37                     | (648,942.63)                      | 4%                    | \$ 24,333               |
| Miscellaneous Federal Direct                                                               | 2,000                           | 2,000                     |                               | (2,000.00)                        | 0%                    |                         |
| Total Federal Direct                                                                       | 675,800                         | 675,800                   | 24,857.37                     | (650,942.63)                      | 4%                    | 24,333                  |
| Federal Through State:                                                                     |                                 | 00.000                    |                               | (00.000.00)                       | 00/                   | 0.000                   |
| Vocational Education Act<br>Medicaid                                                       | 1,180,000                       | 22,303<br>1,180,000       | 44,878.67                     | (22,303.00)<br>(1,135,121.33)     | 0%<br>4%              | 2,663<br>53,295         |
| Individuals with Disabilities                                                              | 111,000                         | 111,000                   | 7,476.16                      | (103,523.84)                      | 7%                    | 15,479                  |
| Educational Stabilization K-12                                                             | -                               | •                         | -                             | -                                 |                       | 247,500                 |
| Educational Stabilization Workforce Educational Stabilization VPK                          |                                 |                           |                               |                                   |                       | -                       |
| Miscellaneous Federal Through State                                                        |                                 | 720,937                   | 237,688.82                    | (483,248.18)                      | 33%                   |                         |
| Total Federal Through State                                                                | 1,291,000                       | 2,034,240                 | 290,043.65                    | (1,744,196.35)                    | 14%                   | 318,937                 |
| State:                                                                                     |                                 |                           |                               |                                   |                       |                         |
| Florida Education Finance Program (FEFP) Workforce Development                             | 100,158,206<br>10,341,269       | 100,158,206<br>10,144,293 | 17,327,406.00<br>1,690,716.00 | (82,830,800.00)<br>(8,453,577.00) | 17%<br>17%            | 19,979,757<br>1,614,568 |
| Workforce Education Performance Incentive                                                  | 225,000                         | 225,000                   | •                             | (225,000.00)                      | 0%                    | -                       |
| CO&DS Withheld for Administrative Expenditures<br>State License Tax                        | 28,000<br>340,481               | 28,000<br>340,481         | 8,789.90                      | (28,000.00)<br>(331,691.10)       | 0%<br>3%              | 7,239                   |
| Discretionary Lottery                                                                      | -                               | •                         |                               |                                   |                       |                         |
| Categorical Programs:<br>Class Size Reduction Operating Funds                              | 49,033,659                      | 49,033,659                | 8,172,276.00                  | (40,861,383.00)                   | 17%                   | 8,497,034               |
| Florida School Recognition Funds                                                           | -                               | -                         |                               |                                   | 001                   |                         |
| Voluntary Prekindergarten Program<br>Other Miscellaneous State Revenue                     | 1,850,000<br>508,980            | 1,850,000<br>517,074      | 59,073.67<br>24,204.06        | (1,790,926.33)<br>(492,870.18)    | 3%<br>5%              | 37,298<br>27,724        |
| Total State                                                                                | 162,485,595                     | 162,296,713               | 27,282,465.63                 | (135,014,247.61)                  | 17%                   | 30,163,620              |
| Local:                                                                                     |                                 |                           |                               |                                   |                       |                         |
| District School Taxes<br>Lease Revenue                                                     | 340,961,503<br>126,000          | 340,961,503<br>126,000    | 21,409.08                     | (340,961,503.42)<br>(104,590.92)  | 0%<br>17%             | 29,692<br>6,904         |
| Interest on Investments                                                                    | 6,000,000                       | 6,000,000                 | 2,199,392.17                  | (3,800,607.83)                    | 37%                   | 565,264                 |
| Student and Adult a la Carte<br>Catering/Specials                                          | -                               | •                         |                               |                                   |                       | -                       |
| Net Increase (Decrease) in Fair Value                                                      | -                               | :                         | 30.05                         | 30.05                             |                       | (235)                   |
| Gifts, Grants and Bequests<br>Vending Sales                                                | 150                             | 800                       | 3,872.24                      | 3,072.24                          | 484%                  | 155                     |
| Student Fees:                                                                              | •                               | •                         | •                             | •                                 |                       |                         |
| Adult Gen Ed Course Fees Post Secondary Vocational Ed Course Fees                          | 82,092<br>1,882,674             | 82,092<br>1,882,674       | 65,495.00<br>1,290,166.41     | (16,597.05)<br>(592,507.59)       | 80%<br>69%            | 38,395<br>1,036,913     |
| Continuing Workforce Education Course Fees                                                 | 130,887                         | 130,887                   |                               | (130,887.29)                      | 0%                    | 12,438                  |
| Capital Improvement Fees Post Secondary Lab Fees                                           | 113,170<br>956,000              | 113,170<br>956,000        | 118,264.83<br>794,860.00      | 5,094.83<br>(161,140.00)          | 105%<br>83%           | 85,462<br>572,042       |
| Lifelong Learning Fees                                                                     | 6,000                           | 6,000                     | 100.00                        | (5,900.00)                        | 2%                    | 820                     |
| GED Testing Fees<br>Other Student Fees                                                     | 12,000<br>566,427               | 12,000<br>566,427         | 1,641.25<br>393,017.91        | (10,358.75)<br>(173,408.63)       | 14%<br>69%            | 1,567<br>333,982        |
| Other Fees:                                                                                |                                 |                           | 393,017.91                    |                                   | 0576                  |                         |
| Preschool Program Fees<br>School Age Child Care Fees                                       | 700,000<br>6.350,000            | 700,000<br>6.350.000      | 15,922.53<br>662,625.99       | (684,077.47)<br>(5,687,374.01)    | 2%<br>10%             | 33,987<br>745,464       |
| Other Schools, Courses and Classes Fees                                                    | 19                              | 6,350,000                 | 002,025.99                    | (19.17)                           | 0%                    | 1,835                   |
| Miscellaneous Local: Bus Fees                                                              | 95,000                          | 95,000                    |                               | (95,000.00)                       | 0%                    | 67,207                  |
| Transportation Services Rendered for School Activ                                          | 80,000                          | 80,000                    | 294.33                        | (79,705.67)                       | 0%                    | 18,750                  |
| Sale of Junk                                                                               | 65,000                          | 65,000                    | 7,300.00                      | (57,700.00)                       | 11%                   | -                       |
| Receipt of Federal Indirect Cost Rate<br>Other Miscellaneous Local Sources                 | 2,500,000<br>2,066,525          | 2,500,000<br>2,397,363    | 260,133.87<br>552,148.29      | (2,239,866.13)<br>(1,845,214.48)  | 10%<br>23%            | 561,983<br>715,637      |
| Refund of Prior Year's Expenditures                                                        | -                               | -                         | 1,478.32                      | 1,478.32                          |                       | (225,163)               |
| Collections for Lost, Damaged and Sold Textbooks<br>Receipt of Food Service Indirect Costs | 1,670,000                       | 1,670,000                 | 240,011.55                    | (1,429,988.45)                    | 14%                   | 121<br>211,203          |
| Total Local                                                                                | 364,363,448                     | 364,694,935               | 6,628,163.82                  | (358,066,771.42)                  | 2%                    | 4,814,423               |
| Total Revenues                                                                             | 528,815,843                     | 529,701,688               | 34,225,530.47                 | (495,476,158.01)                  | 6%                    | 35,321,313              |
|                                                                                            | 020,010,010                     | 020,101,000               | 01,220,000.11                 | (100,110,100.01)                  | 0,0                   | 00,021,010              |
| Expenditures (by Function) Current:                                                        |                                 |                           |                               |                                   |                       |                         |
| Instruction                                                                                | 387,564,697                     | 388,412,417               | 41,192,417.48                 | 347,219,999.83                    | 11%                   | 36,073,251              |
| Student Support Services                                                                   | 23,986,953                      | 23,989,741                | 2,423,893.40                  | 21,565,847.79                     | 10%                   | 1,863,988               |
| Instructional Media Services Instruction & Curriculum Development Services                 | 5,846,362<br>9,230,978          | 5,846,362<br>9,262,318    | 600,418.65<br>1,265,182.89    | 5,245,943.38<br>7,997,135.03      | 10%<br>14%            | 552,096<br>1,190,501    |
| Instructional Staff Training Services<br>Instruction-Related Technology                    | 1,379,015<br>585                | 1,475,902<br>585          | 241,503.49                    | 1,234,398.81<br>585.37            | 16%<br>0%             | 122,010                 |
| School Board                                                                               | 1,369,794                       | 1,419,794                 | 119,630.38                    | 1,300,163.39                      | 8%                    | 128,660                 |
| General Administration                                                                     | 3,009,991                       | 3,059,990                 | 420,749.79                    | 2,639,240.20                      | 14%                   | 384,231                 |
| School Administration Facilities Acquisition & Construction                                | 37,412,551<br>6,801,515         | 37,209,913<br>7,231,567   | 5,307,588.54<br>996,392.24    | 31,902,324.59<br>6,235,175.15     | 14%<br>14%            | 4,910,003<br>946,171    |
| Fiscal Services Food Services                                                              | 3,715,284                       | 3,715,284                 | 484,671.96                    | 3,230,611.83                      | 13%                   | 408,290                 |
| Central Services                                                                           | 15,822,725                      | 15,858,609                | 2,095,175.34                  | 13,763,433.54                     | 13%                   | 1,994,227               |
| Student Transportation Services                                                            | 21,316,080                      | 21,344,395                | 2,245,246.73                  | 19,099,148.37                     | 11%                   | 2,325,281               |
| Operation of Plant<br>Maintenance of Plant                                                 | 50,803,736<br>11,510,549        | 50,796,582<br>11,510,743  | 12,014,121.81<br>1,669,587.07 | 38,782,460.68<br>9,841,156.23     | 24%<br>15%            | 9,272,511<br>1,781,147  |
| Administrative Technology Services                                                         | 8,713,129                       | 8,713,629                 | 1,411,932.51                  | 7,301,696.80                      | 16%                   | 1,671,210               |
| Community Services Debt Service                                                            | 6,518,918<br>1,025,000          | 6,845,564<br>1,025,000    | 517,707.93                    | 6,327,855.84<br>1,025,000.00      | 8%<br>0%              | 677,577                 |
|                                                                                            |                                 | ·                         |                               |                                   |                       |                         |
| Total Expenditures                                                                         | 596,027,863                     | 597,718,397               | 73,006,220.21                 | 524,712,176.83                    | 12%                   | 64,301,154              |
| Excess (Deficiency) of Revenues                                                            |                                 |                           |                               |                                   |                       |                         |
| Over (Under) Expenditures                                                                  | (67,212,020)                    | (68,016,709)              | (38,780,689.74)               | 29,236,018.82                     |                       | (28,979,841)            |
|                                                                                            |                                 |                           |                               |                                   |                       |                         |
| OTHER FINANCING SOURCES (USES) Sale of Land                                                |                                 |                           |                               |                                   |                       |                         |
| Transfers In:                                                                              |                                 |                           |                               |                                   |                       |                         |
| From Capital Project Funds<br>From Special Revenue Funds                                   | 24,872,578                      | 25,712,223                | 8,550,690.74                  | (17,161,532.27)                   | 33%                   | 678,072                 |
| Transfers Out:                                                                             |                                 |                           |                               |                                   |                       |                         |
| To Capital Project Funds To Internal Service Funds                                         | -                               |                           | -                             |                                   |                       | -                       |
|                                                                                            |                                 |                           |                               |                                   |                       |                         |
| Total Other Financing Sources (Uses)                                                       | 24,872,578                      | 25,712,223                | 8,550,690.74                  | (17,161,532.27)                   | 33%                   | 678,072                 |
| Net Change in Fund Balance                                                                 | (42,339,442)                    | (42,304,486)              | (30,229,999.00)               | 12,074,486.55                     |                       | (28,301,769)            |
| -                                                                                          |                                 |                           |                               | . ,                               |                       |                         |
| Fund Balance, Beginning                                                                    | 85,961,974                      | 85,961,974                | 85,961,973.54                 |                                   |                       | 50,388,336              |
| Nonspendable                                                                               | 643,367                         |                           |                               | -                                 |                       | -                       |
| Restricted<br>Assigned                                                                     | -                               | <del>-</del>              |                               | -                                 |                       | -                       |
| Unassigned                                                                                 | 42,979,165                      | 43,657,488                |                               |                                   |                       | •                       |
| Fund Balance, Ending                                                                       | \$ 43,622,532                   | \$ 43,657,488             | 55,731,974.54                 | 12,074,486.55                     |                       | \$ 22,086,567           |
| •                                                                                          |                                 |                           |                               |                                   |                       |                         |