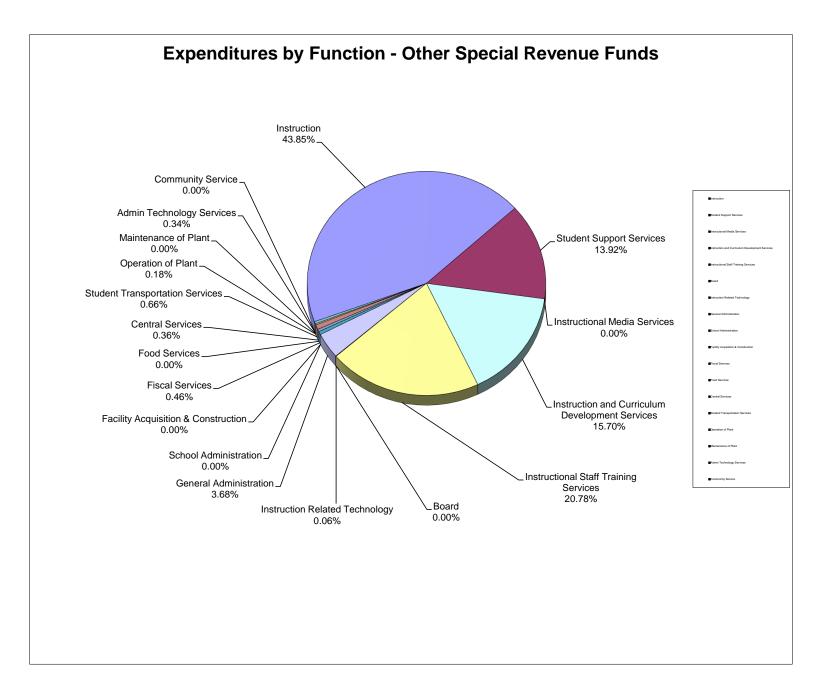

#### School District of Manatee County, Florida Statement of Revenues, Expenditures and Changes in Fund Balance (Unaudited) For Month Ended August 31, 2023

|                                       |                 |               |                  |                | Other Special |                  |                |                 |                 |
|---------------------------------------|-----------------|---------------|------------------|----------------|---------------|------------------|----------------|-----------------|-----------------|
|                                       | Company Front   | Debt Service  | Capital Projects | Food Service   | Revenue       | Internal Service | Trust & Agency | Total           | Total           |
| REVENUES                              | General Fund    | Funds         | Funds            | Fund           | Funds*        | Funds            | Funds          | August 2023     | August 2022     |
|                                       |                 |               |                  |                |               |                  |                |                 |                 |
| Federal Direct                        | 24,857.37       | 474,310.14    | -                | -              | 121,560.52    | -                | 95,670.95      | 716,398.98      | 674,099.00      |
| Federal Through State                 | 290,043.65      | •             |                  | 1,984,954.44   | 6,945,401.55  | -                | -              | 9,220,399.64    | 18,764,523.00   |
| State                                 | 27,282,465.63   | -             | 1,427,940.57     | -              | -             | -                | -              | 28,710,406.20   | 33,937,752.00   |
| Local                                 | 6,628,163.82    | 119,907.14    | 10,655,328.45    | 74,038.96      |               | 4,579,454.26     | 362,234.06     | 22,419,126.69   | 15,400,055.00   |
| Total Revenues                        | 34,225,530.47   | 594,217.28    | 12,083,269.02    | 2,058,993.40   | 7,066,962.07  | 4,579,454.26     | 457,905.01     | 61,066,331.51   | 68,776,429.00   |
| EXPENDITURES                          |                 |               |                  |                |               |                  |                |                 |                 |
| Instruction                           | 41,192,417.48   | -             | -                | -              | 3,099,014.16  | -                | 103,574.96     | 44,395,006.60   | 44,626,891.00   |
| Student Support Services              | 2,423,893.40    | -             | -                | -              | 983,650.56    | -                | 1,282.27       | 3,408,826.23    | 3,066,791.00    |
| Instructional Media Services          | 600,418.65      |               | -                | -              | -             | -                | 117.53         | 600,536.18      | 553,123.00      |
| Instruction & Curriculum Development  | 1,265,182.89    |               | -                | -              | 1,109,837.65  | -                | -              | 2,375,020.54    | 2,222,665.00    |
| Instructional Staff Training Services | 241,503.49      |               | -                | -              | 1,468,591.54  | -                | -              | 1,710,095.03    | 857,686.00      |
| Instruction Related Technology        | -               | -             | -                | -              | 4,083.33      | -                | -              | 4,083.33        | 11,338.00       |
| School Board                          | 119,630.38      | -             | -                | -              | -             | -                | -              | 119,630.38      | 128,660.00      |
| General Administration                | 420,749.79      | -             | -                | -              | 260,134.46    | -                | -              | 680,884.25      | 945,835.00      |
| School Administration                 | 5,307,588.54    | -             | -                | -              | -             | -                | -              | 5,307,588.54    | 4,920,003.00    |
| Facilities Acquisition & Construction | 996,392.24      |               | 22,774,665.69    | -              | -             | -                | -              | 23,771,057.93   | 12,941,428.00   |
| Fiscal Services                       | 484,671.96      |               | -                | -              | 32,613.68     | -                | -              | 517,285.64      | 420,758.00      |
| Food Services                         | -               |               | -                | 4,117,781.56   |               | -                | -              | 4,117,781.56    | 4,045,963.00    |
| Central Services                      | 2,095,175.34    |               | -                |                | 25,757.44     | 12,508,120.58    | -              | 14,629,053.36   | 14,016,795.00   |
| Student Transportation                | 2,245,246.73    |               |                  | -              | 46,963.01     | -                | -              | 2,292,209.74    | 2,496,976.00    |
| Operation of Plant                    | 12,014,121.81   |               | -                | -              | 12,412.24     | -                | -              | 12,026,534.05   | 9,319,269.00    |
| Maintenance of Plant                  | 1,669,587.07    |               | -                | -              |               | -                | -              | 1,669,587.07    | 1,781,839.00    |
| Administrative Technology Services    | 1,411,932.51    |               | -                | -              | 23,904.00     | -                | -              | 1,435,836.51    | 1,790,477.00    |
| Community Services                    | 517,707.93      |               | -                | -              |               | -                | -              | 517,707.93      | 677,577.00      |
| Debt Service                          | -               | 5,662.18      | 291,321.22       | -              | -             | -                | -              | 296,983.40      | 194,851.00      |
| Total Expenditures                    | 73,006,220.21   | 5,662.18      | 23,065,986.91    | 4,117,781.56   | 7,066,962.07  | 12,508,120.58    | 104,974.76     | 119,875,708.27  | 105,018,925.00  |
| Excess (Deficiency) of Revenue Over   |                 |               |                  |                |               |                  |                |                 |                 |
| (Under) Expenditures                  | (38,780,689.74) | 588,555.10    | (10,982,717.89)  | (2,058,788.16) |               | (7,928,666.32)   | 352,930.25     | (58,809,376.76) | (36,242,496.00) |
|                                       |                 |               |                  |                |               |                  |                |                 |                 |
| Other Financing Sources (Uses)        | l l             |               |                  |                |               |                  |                |                 |                 |
| Other Financing Sources               | -               | -             | -                | -              | -             | -                | -              | -               | 171,862.00      |
| Other Financing Uses                  | -               | -             | -                | -              | -             | -                | -              | -               | -               |
| Transfers In                          | 8,550,690.74    | 1,500.00      | -                | -              | -             | -                | -              | 8,552,190.74    | 3,678,072.00    |
| Transfers Out                         |                 |               | (8,552,190.74)   |                |               | -                |                | (8,552,190.74)  | (3,678,072.00)  |
| Total Other Financing Sources (Uses)  | 8,550,690.74    | 1,500.00      | (8,552,190.74)   |                |               |                  |                |                 | 171,862.00      |
|                                       |                 |               |                  |                |               |                  |                |                 |                 |
| Net Change in Fund Balance            | (30,229,999.00) | 590,055.10    | (19,534,908.63)  | (2,058,788.16) | -             | (7,928,666.32)   | 352,930.25     | (58,809,376.76) | (36,070,634.00) |
| Fund Balances, Beginning              | 85,961,973.54   | 12,831,068.08 | 330,630,792.81   | 14,607,124.12  | <u> </u>      | 14,435,384.95    | 1,121,660.30   | 459,588,003.80  | 211,950,610.00  |
| Fund Balances, Ending                 | 55,731,974.54   | 13,421,123.18 | 311,095,884.18   | 12,548,335.96  |               | 6,506,718.63     | 1,474,590.55   | 400,778,627.04  | 175,879,976.00  |
| . and Eddinoo, Ending                 | 00,701,074.04   | 10,721,120.10 | 011,000,004.10   | 12,010,000.00  |               | 0,000,7 10.00    | 1,474,000.00   | 100,110,021.04  | 110,010,010.00  |
|                                       | ,               |               |                  |                |               |                  |                |                 |                 |