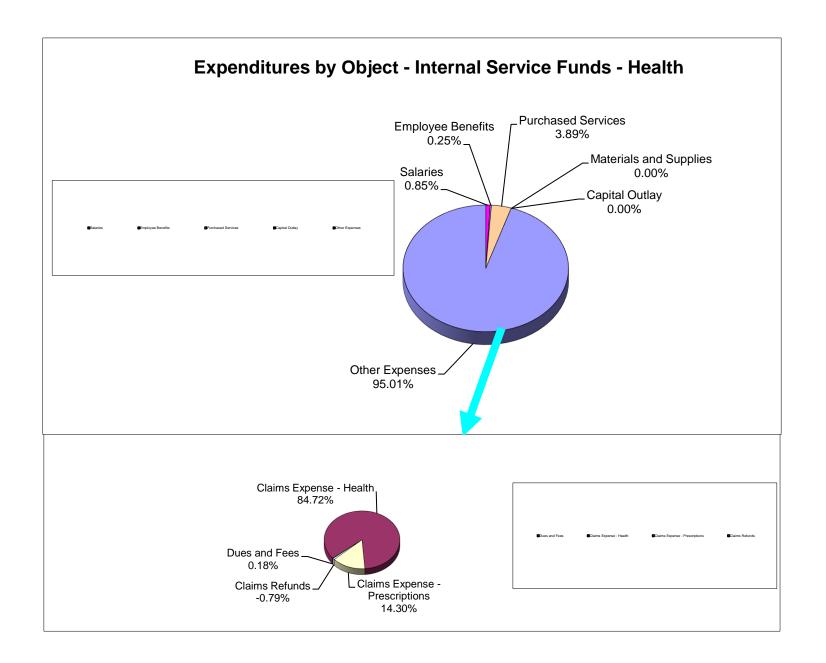

#### School District of Manatee County, Florida Statement of Revenues, Expenditures and Changes in Fund Balance (Unaudited) For Month Ended August 31, 2023

|                                       |                 |               |                  |                | Other Special |                  |                |                 |                 |
|---------------------------------------|-----------------|---------------|------------------|----------------|---------------|------------------|----------------|-----------------|-----------------|
|                                       | Company Front   | Debt Service  | Capital Projects | Food Service   | Revenue       | Internal Service | Trust & Agency | Total           | Total           |
| REVENUES                              | General Fund    | Funds         | Funds            | Fund           | Funds*        | Funds            | Funds          | August 2023     | August 2022     |
|                                       |                 |               |                  |                |               |                  |                |                 |                 |
| Federal Direct                        | 24,857.37       | 474,310.14    | -                | -              | 121,560.52    | -                | 95,670.95      | 716,398.98      | 674,099.00      |
| Federal Through State                 | 290,043.65      | •             |                  | 1,984,954.44   | 6,945,401.55  | -                | -              | 9,220,399.64    | 18,764,523.00   |
| State                                 | 27,282,465.63   | -             | 1,427,940.57     | -              | -             | -                | -              | 28,710,406.20   | 33,937,752.00   |
| Local                                 | 6,628,163.82    | 119,907.14    | 10,655,328.45    | 74,038.96      |               | 4,579,454.26     | 362,234.06     | 22,419,126.69   | 15,400,055.00   |
| Total Revenues                        | 34,225,530.47   | 594,217.28    | 12,083,269.02    | 2,058,993.40   | 7,066,962.07  | 4,579,454.26     | 457,905.01     | 61,066,331.51   | 68,776,429.00   |
| EXPENDITURES                          |                 |               |                  |                |               |                  |                |                 |                 |
| Instruction                           | 41,192,417.48   | -             | -                | -              | 3,099,014.16  | -                | 103,574.96     | 44,395,006.60   | 44,626,891.00   |
| Student Support Services              | 2,423,893.40    | -             | -                | -              | 983,650.56    | -                | 1,282.27       | 3,408,826.23    | 3,066,791.00    |
| Instructional Media Services          | 600,418.65      |               | -                | -              | -             | -                | 117.53         | 600,536.18      | 553,123.00      |
| Instruction & Curriculum Development  | 1,265,182.89    |               | -                | -              | 1,109,837.65  | -                | -              | 2,375,020.54    | 2,222,665.00    |
| Instructional Staff Training Services | 241,503.49      |               | -                | -              | 1,468,591.54  | -                | -              | 1,710,095.03    | 857,686.00      |
| Instruction Related Technology        | -               | -             | -                | -              | 4,083.33      | -                | -              | 4,083.33        | 11,338.00       |
| School Board                          | 119,630.38      | -             | -                | -              | -             | -                | -              | 119,630.38      | 128,660.00      |
| General Administration                | 420,749.79      | -             | -                | -              | 260,134.46    | -                | -              | 680,884.25      | 945,835.00      |
| School Administration                 | 5,307,588.54    | -             | -                | -              | -             | -                | -              | 5,307,588.54    | 4,920,003.00    |
| Facilities Acquisition & Construction | 996,392.24      |               | 22,774,665.69    | -              | -             | -                | -              | 23,771,057.93   | 12,941,428.00   |
| Fiscal Services                       | 484,671.96      |               | -                | -              | 32,613.68     | -                | -              | 517,285.64      | 420,758.00      |
| Food Services                         | -               |               | -                | 4,117,781.56   |               | -                | -              | 4,117,781.56    | 4,045,963.00    |
| Central Services                      | 2,095,175.34    |               | -                |                | 25,757.44     | 12,508,120.58    | -              | 14,629,053.36   | 14,016,795.00   |
| Student Transportation                | 2,245,246.73    |               |                  | -              | 46,963.01     | -                | -              | 2,292,209.74    | 2,496,976.00    |
| Operation of Plant                    | 12,014,121.81   |               | -                | -              | 12,412.24     | -                | -              | 12,026,534.05   | 9,319,269.00    |
| Maintenance of Plant                  | 1,669,587.07    |               | -                | -              |               | -                | -              | 1,669,587.07    | 1,781,839.00    |
| Administrative Technology Services    | 1,411,932.51    |               | -                | -              | 23,904.00     | -                | -              | 1,435,836.51    | 1,790,477.00    |
| Community Services                    | 517,707.93      |               | -                | -              |               | -                | -              | 517,707.93      | 677,577.00      |
| Debt Service                          | -               | 5,662.18      | 291,321.22       | -              | -             | -                | -              | 296,983.40      | 194,851.00      |
| Total Expenditures                    | 73,006,220.21   | 5,662.18      | 23,065,986.91    | 4,117,781.56   | 7,066,962.07  | 12,508,120.58    | 104,974.76     | 119,875,708.27  | 105,018,925.00  |
| Excess (Deficiency) of Revenue Over   |                 |               |                  |                |               |                  |                |                 |                 |
| (Under) Expenditures                  | (38,780,689.74) | 588,555.10    | (10,982,717.89)  | (2,058,788.16) |               | (7,928,666.32)   | 352,930.25     | (58,809,376.76) | (36,242,496.00) |
|                                       |                 |               |                  |                |               |                  |                |                 |                 |
| Other Financing Sources (Uses)        | l l             |               |                  |                |               |                  |                |                 |                 |
| Other Financing Sources               | -               | -             | -                | -              | -             | -                | -              | -               | 171,862.00      |
| Other Financing Uses                  | -               | -             | -                | -              | -             | -                | -              | -               | -               |
| Transfers In                          | 8,550,690.74    | 1,500.00      | -                | -              | -             | -                | -              | 8,552,190.74    | 3,678,072.00    |
| Transfers Out                         |                 |               | (8,552,190.74)   |                |               | -                |                | (8,552,190.74)  | (3,678,072.00)  |
| Total Other Financing Sources (Uses)  | 8,550,690.74    | 1,500.00      | (8,552,190.74)   |                |               |                  |                |                 | 171,862.00      |
|                                       |                 |               |                  |                |               |                  |                |                 |                 |
| Net Change in Fund Balance            | (30,229,999.00) | 590,055.10    | (19,534,908.63)  | (2,058,788.16) | -             | (7,928,666.32)   | 352,930.25     | (58,809,376.76) | (36,070,634.00) |
| Fund Balances, Beginning              | 85,961,973.54   | 12,831,068.08 | 330,630,792.81   | 14,607,124.12  | <u> </u>      | 14,435,384.95    | 1,121,660.30   | 459,588,003.80  | 211,950,610.00  |
| Fund Balances, Ending                 | 55,731,974.54   | 13,421,123.18 | 311,095,884.18   | 12,548,335.96  |               | 6,506,718.63     | 1,474,590.55   | 400,778,627.04  | 175,879,976.00  |
| . and Eddinoo, Ending                 | 00,701,074.04   | 10,721,120.10 | 011,000,004.10   | 12,010,000.00  |               | 0,000,7 10.00    | 1,474,000.00   | 100,110,021.04  | 110,010,010.00  |
|                                       | ,               |               |                  |                |               |                  |                |                 |                 |