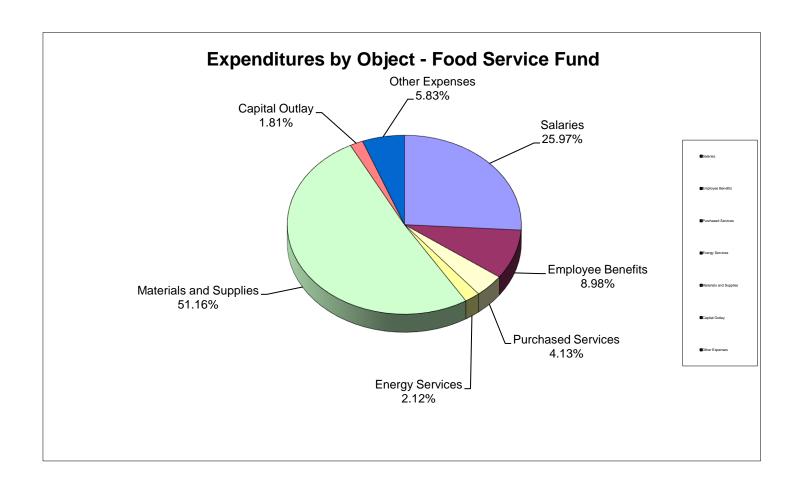

| 14,607,124                      | 14,607,124                            | 14,607,124.12  |                                        |                                            | 12,771,125                |
| Fund Balance, Ending                                              | \$ 10,663,153                   | \$ 10,663,153                         | 12,548,335.96  | 1,885,182.68                           |                                            | \$ 12,256,691             |
| -                                                                 |                                 |                                       |                |                                        |                                            |                           |



#### School District of Manatee County, Florida Statement of Revenues, Expenditures, and Changes in Fund Balance Other Special Revenue Funds\* For Month Ended August 31, 2023

|                                                      | Original Budget | Current Budget | YTD Actual             | Under (Over)<br>Collected/<br>Expended | % of YTD<br>Actual to<br>Current<br>Budget | YTD Actual<br>August 2022 |
|------------------------------------------------------|-----------------|----------------|------------------------|----------------------------------------|--------------------------------------------|---------------------------|
| REVENUES                                             | Original Budget | Current Budget | TTD Actual             | Lxpelided                              | Bu