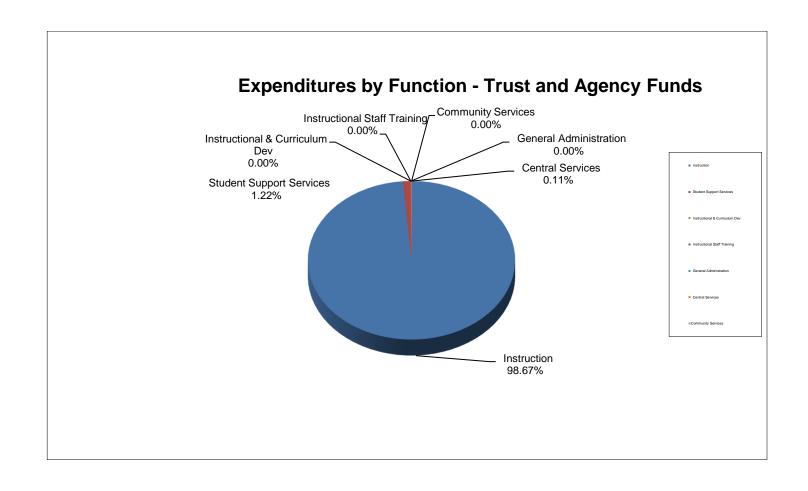

#### School District of Manatee County, Florida Statement of Revenues, Expenditures and Changes in Fund Balance (Unaudited) For Month Ended August 31, 2023

|                                       |                 |               |                  |                | Other Special |                  |                |                 |                 |
|---------------------------------------|-----------------|---------------|------------------|----------------|---------------|------------------|----------------|-----------------|-----------------|
|                                       | Company Front   | Debt Service  | Capital Projects | Food Service   | Revenue       | Internal Service | Trust & Agency | Total           | Total           |
| REVENUES                              | General Fund    | Funds         | Funds            | Fund           | Funds*        | Funds            | Funds          | August 2023     | August 2022     |
|                                       |                 |               |                  |                |               |                  |                |                 |                 |
| Federal Direct                        | 24,857.37       | 474,310.14    | -                | -              | 121,560.52    | -                | 95,670.95      | 716,398.98      | 674,099.00      |
| Federal Through State                 | 290,043.65      | •             |                  | 1,984,954.44   | 6,945,401.55  | -                | -              | 9,220,399.64    | 18,764,523.00   |
| State                                 | 27,282,465.63   | -             | 1,427,940.57     | -              | -             | -                | -              | 28,710,406.20   | 33,937,752.00   |
| Local                                 | 6,628,163.82    | 119,907.14    | 10,655,328.45    | 74,038.96      |               | 4,579,454.26     | 362,234.06     | 22,419,126.69   | 15,400,055.00   |
| Total Revenues                        | 34,225,530.47   | 594,217.28    | 12,083,269.02    | 2,058,993.40   | 7,066,962.07  | 4,579,454.26     | 457,905.01     | 61,066,331.51   | 68,776,429.00   |
| EXPENDITURES                          |                 |               |                  |                |               |                  |                |                 |                 |
| Instruction                           | 41,192,417.48   | -             | -                | -              | 3,099,014.16  | -                | 103,574.96     | 44,395,006.60   | 44,626,891.00   |
| Student Support Services              | 2,423,893.40    | -             | -                | -              | 983,650.56    | -                | 1,282.27       | 3,408,826.23    | 3,066,791.00    |
| Instructional Media Services          | 600,418.65      |               | -                | -              | -             | -                | 117.53         | 600,536.18      | 553,123.00      |
| Instruction & Curriculum Development  | 1,265,182.89    |               | -                | -              | 1,109,837.65  | -                | -              | 2,375,020.54    | 2,222,665.00    |
| Instructional Staff Training Services | 241,503.49      |               | -                | -              | 1,468,591.54  | -                | -              | 1,710,095.03    | 857,686.00      |
| Instruction Related Technology        | -               | -             | -                | -              | 4,083.33      | -                | -              | 4,083.33        | 11,338.00       |
| School Board                          | 119,630.38      | -             | -                | -              | -             | -                | -              | 119,630.38      | 128,660.00      |
| General Administration                | 420,749.79      | -             | -                | -              | 260,134.46    | -                | -              | 680,884.25      | 945,835.00      |
| School Administration                 | 5,307,588.54    | -             | -                | -              | -             | -                | -              | 5,307,588.54    | 4,920,003.00    |
| Facilities Acquisition & Construction | 996,392.24      |               | 22,774,665.69    | -              | -             | -                | -              | 23,771,057.93   | 12,941,428.00   |
| Fiscal Services                       | 484,671.96      |               | -                | -              | 32,613.68     | -                | -              | 517,285.64      | 420,758.00      |
| Food Services                         | -               |               | -                | 4,117,781.56   |               | -                | -              | 4,117,781.56    | 4,045,963.00    |
| Central Services                      | 2,095,175.34    |               | -                |                | 25,757.44     | 12,508,120.58    | -              | 14,629,053.36   | 14,016,795.00   |
| Student Transportation                | 2,245,246.73    |               |                  | -              | 46,963.01     | -                | -              | 2,292,209.74    | 2,496,976.00    |
| Operation of Plant                    | 12,014,121.81   |               | -                | -              | 12,412.24     | -                | -              | 12,026,534.05   | 9,319,269.00    |
| Maintenance of Plant                  | 1,669,587.07    |               | -                | -              |               | -                | -              | 1,669,587.07    | 1,781,839.00    |
| Administrative Technology Services    | 1,411,932.51    |               | -                | -              | 23,904.00     | -                | -              | 1,435,836.51    | 1,790,477.00    |
| Community Services                    | 517,707.93      |               | -                | -              |               | -                | -              | 517,707.93      | 677,577.00      |
| Debt Service                          | -               | 5,662.18      | 291,321.22       | -              | -             | -                | -              | 296,983.40      | 194,851.00      |
| Total Expenditures                    | 73,006,220.21   | 5,662.18      | 23,065,986.91    | 4,117,781.56   | 7,066,962.07  | 12,508,120.58    | 104,974.76     | 119,875,708.27  | 105,018,925.00  |
| Excess (Deficiency) of Revenue Over   |                 |               |                  |                |               |                  |                |                 |                 |
| (Under) Expenditures                  | (38,780,689.74) | 588,555.10    | (10,982,717.89)  | (2,058,788.16) |               | (7,928,666.32)   | 352,930.25     | (58,809,376.76) | (36,242,496.00) |
|                                       |                 |               |                  |                |               |                  |                |                 |                 |
| Other Financing Sources (Uses)        | l l             |               |                  |                |               |                  |                |                 |                 |
| Other Financing Sources               | -               | -             | -                | -              | -             | -                | -              | -               | 171,862.00      |
| Other Financing Uses                  | -               | -             | -                | -              | -             | -                | -              | -               | -               |
| Transfers In                          | 8,550,690.74    | 1,500.00      | -                | -              | -             | -                | -              | 8,552,190.74    | 3,678,072.00    |
| Transfers Out                         |                 |               | (8,552,190.74)   |                |               | -                |                | (8,552,190.74)  | (3,678,072.00)  |
| Total Other Financing Sources (Uses)  | 8,550,690.74    | 1,500.00      | (8,552,190.74)   |                |               |                  |                |                 | 171,862.00      |
|                                       |                 |               |                  |                |               |                  |                |                 |                 |
| Net Change in Fund Balance            | (30,229,999.00) | 590,055.10    | (19,534,908.63)  | (2,058,788.16) | -             | (7,928,666.32)   | 352,930.25     | (58,809,376.76) | (36,070,634.00) |
| Fund Balances, Beginning              | 85,961,973.54   | 12,831,068.08 | 330,630,792.81   | 14,607,124.12  | <u> </u>      | 14,435,384.95    | 1,121,660.30   | 459,588,003.80  | 211,950,610.00  |
| Fund Balances, Ending                 | 55,731,974.54   | 13,421,123.18 | 311,095,884.18   | 12,548,335.96  |               | 6,506,718.63     | 1,474,590.55   | 400,778,627.04  | 175,879,976.00  |
| . and Eddinoo, Ending                 | 00,701,074.04   | 10,721,120.10 | 011,000,004.10   | 12,010,000.00  |               | 0,000,7 10.00    | 1,474,000.00   | 100,110,021.04  | 110,010,010.00  |
|                                       | ,               |               |                  |                |               |                  |                |                 |                 |