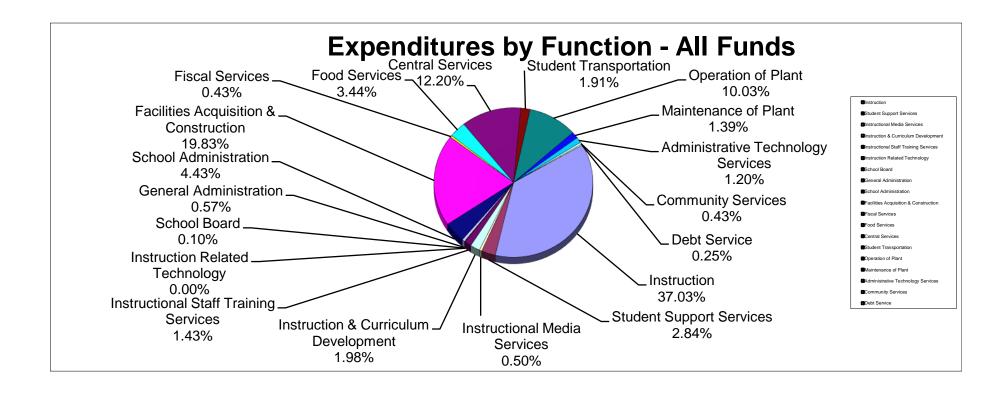

#### School District of Manatee County, Florida Statement of Revenues, Expenditures and Changes in Fund Balance (Unaudited) For Month Ended August 31, 2023

|                                       |                 |               |                  |                | Other Special |                  |                |                 |                 |
|---------------------------------------|-----------------|---------------|------------------|----------------|---------------|------------------|----------------|-----------------|-----------------|
|                                       | Company Front   | Debt Service  | Capital Projects | Food Service   | Revenue       | Internal Service | Trust & Agency | Total           | Total           |
| REVENUES                              | General Fund    | Funds         | Funds            | Fund           | Funds*        | Funds            | Funds          | August 2023     | August 2022     |
|                                       |                 |               |                  |                |               |                  |                |                 |                 |
| Federal Direct                        | 24,857.37       | 474,310.14    | -                | -              | 121,560.52    | -                | 95,670.95      | 716,398.98      | 674,099.00      |
| Federal Through State                 | 290,043.65      | •             |                  | 1,984,954.44   | 6,945,401.55  | -                | -              | 9,220,399.64    | 18,764,523.00   |
| State                                 | 27,282,465.63   | -             | 1,427,940.57     | -              | -             | -                | -              | 28,710,406.20   | 33,937,752.00   |
| Local                                 | 6,628,163.82    | 119,907.14    | 10,655,328.45    | 74,038.96      |               | 4,579,454.26     | 362,234.06     | 22,419,126.69   | 15,400,055.00   |
| Total Revenues                        | 34,225,530.47   | 594,217.28    | 12,083,269.02    | 2,058,993.40   | 7,066,962.07  | 4,579,454.26     | 457,905.01     | 61,066,331.51   | 68,776,429.00   |
| EXPENDITURES                          |                 |               |                  |                |               |                  |                |                 |                 |
| Instruction                           | 41,192,417.48   | -             | -                | -              | 3,099,014.16  | -                | 103,574.96     | 44,395,006.60   | 44,626,891.00   |
| Student Support Services              | 2,423,893.40    | -             | -                | -              | 983,650.56    | -                | 1,282.27       | 3,408,826.23    | 3,066,791.00    |
| Instructional Media Services          | 600,418.65      |               | -                | -              | -             | -                | 117.53         | 600,536.18      | 553,123.00      |
| Instruction & Curriculum Development  | 1,265,182.89    |               | -                | -              | 1,109,837.65  | -                | -              | 2,375,020.54    | 2,222,665.00    |
| Instructional Staff Training Services | 241,503.49      |               | -                | -              | 1,468,591.54  | -                | -              | 1,710,095.03    | 857,686.00      |
| Instruction Related Technology        | -               | -             | -                | -              | 4,083.33      | -                | -              | 4,083.33        | 11,338.00       |
| School Board                          | 119,630.38      | -             | -                | -              | -             | -                | -              | 119,630.38      | 128,660.00      |
| General Administration                | 420,749.79      | -             | -                | -              | 260,134.46    | -                | -              | 680,884.25      | 945,835.00      |
| School Administration                 | 5,307,588.54    | -             | -                | -              | -             | -                | -              | 5,307,588.54    | 4,920,003.00    |
| Facilities Acquisition & Construction | 996,392.24      |               | 22,774,665.69    | -              | -             | -                | -              | 23,771,057.93   | 12,941,428.00   |
| Fiscal Services                       | 484,671.96      |               | -                | -              | 32,613.68     | -                | -              | 517,285.64      | 420,758.00      |
| Food Services                         | -               |               | -                | 4,117,781.56   |               | -                | -              | 4,117,781.56    | 4,045,963.00    |
| Central Services                      | 2,095,175.34    |               | -                |                | 25,757.44     | 12,508,120.58    | -              | 14,629,053.36   | 14,016,795.00   |
| Student Transportation                | 2,245,246.73    |               |                  | -              | 46,963.01     | -                | -              | 2,292,209.74    | 2,496,976.00    |
| Operation of Plant                    | 12,014,121.81   |               | -                | -              | 12,412.24     | -                | -              | 12,026,534.05   | 9,319,269.00    |
| Maintenance of Plant                  | 1,669,587.07    |               | -                | -              |               | -                | -              | 1,669,587.07    | 1,781,839.00    |
| Administrative Technology Services    | 1,411,932.51    |               | -                | -              | 23,904.00     | -                | -              | 1,435,836.51    | 1,790,477.00    |
| Community Services                    | 517,707.93      |               | -                | -              |               | -                | -              | 517,707.93      | 677,577.00      |
| Debt Service                          | -               | 5,662.18      | 291,321.22       | -              | -             | -                | -              | 296,983.40      | 194,851.00      |
| Total Expenditures                    | 73,006,220.21   | 5,662.18      | 23,065,986.91    | 4,117,781.56   | 7,066,962.07  | 12,508,120.58    | 104,974.76     | 119,875,708.27  | 105,018,925.00  |
| Excess (Deficiency) of Revenue Over   |                 |               |                  |                |               |                  |                |                 |                 |
| (Under) Expenditures                  | (38,780,689.74) | 588,555.10    | (10,982,717.89)  | (2,058,788.16) |               | (7,928,666.32)   | 352,930.25     | (58,809,376.76) | (36,242,496.00) |
|                                       |                 |               |                  |                |               |                  |                |                 |                 |
| Other Financing Sources (Uses)        | l l             |               |                  |                |               |                  |                |                 |                 |
| Other Financing Sources               | -               | -             | -                | -              | -             | -                | -              | -               | 171,862.00      |
| Other Financing Uses                  | -               | -             | -                | -              | -             | -                | -              | -               | -               |
| Transfers In                          | 8,550,690.74    | 1,500.00      | -                | -              | -             | -                | -              | 8,552,190.74    | 3,678,072.00    |
| Transfers Out                         |                 |               | (8,552,190.74)   |                |               | -                |                | (8,552,190.74)  | (3,678,072.00)  |
| Total Other Financing Sources (Uses)  | 8,550,690.74    | 1,500.00      | (8,552,190.74)   |                |               |                  |                |                 | 171,862.00      |
|                                       |                 |               |                  |                |               |                  |                |                 |                 |
| Net Change in Fund Balance            | (30,229,999.00) | 590,055.10    | (19,534,908.63)  | (2,058,788.16) | -             | (7,928,666.32)   | 352,930.25     | (58,809,376.76) | (36,070,634.00) |
| Fund Balances, Beginning              | 85,961,973.54   | 12,831,068.08 | 330,630,792.81   | 14,607,124.12  | <u> </u>      | 14,435,384.95    | 1,121,660.30   | 459,588,003.80  | 211,950,610.00  |
| Fund Balances, Ending                 | 55,731,974.54   | 13,421,123.18 | 311,095,884.18   | 12,548,335.96  |               | 6,506,718.63     | 1,474,590.55   | 400,778,627.04  | 175,879,976.00  |
| . and Eddinoo, Ending                 | 00,701,074.04   | 10,721,120.10 | 011,000,004.10   | 12,010,000.00  |               | 0,000,7 10.00    | 1,474,000.00   | 100,110,021.04  | 110,010,010.00  |
|                                       | ,               |               |                  |                |               |                  |                |                 |                 |