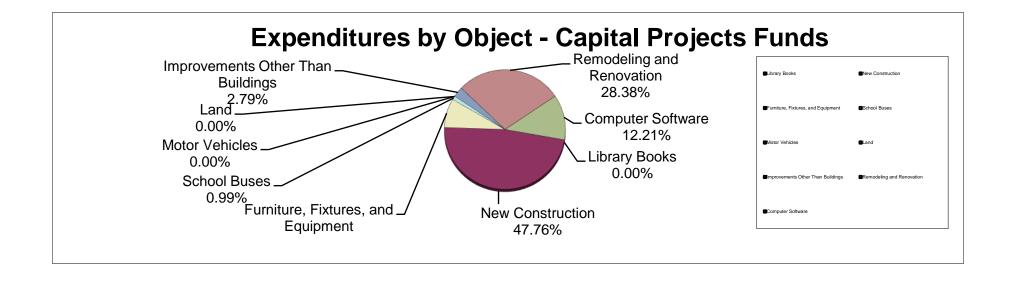

# School District of Manatee County, Florida Statement of Revenues, Expenditures, and Changes in Fund Balance Capital Projects Funds For Month Ended August 31, 2023

|                                                                                       | Original Budget              | Current Budget               | YTD Actual                      | Under (Over)<br>Collected/<br>Expended | % of YTD<br>Actual to<br>Current<br>Budget | YTD Actual<br>August 2022 |
|---------------------------------------------------------------------------------------|------------------------------|------------------------------|---------------------------------|----------------------------------------|--------------------------------------------|---------------------------|
| REVENUES                                                                              |                              |                              |                                 |                                        |                                            |                           |
| State:                                                                                |                              |                              |                                 |                                        |                                            | •                         |
| CO&DS Distributed Interest on CO&DS                                                   | \$ 1,567,895<br>28,991       | \$ 1,567,895<br>28,991       | -                               | 1,567,894.86<br>28,991.10              | 0%<br>0%                                   | \$ -                      |
| Public Education Capital Outlay PECO                                                  | 4,770,785                    | 4,770,785                    | -                               | 4,770,785.02                           | 0%                                         | 1,880,296                 |
| Charter School Cap Outlay PECO                                                        | 4,492,248                    | 4,922,300                    | 720,611.00                      | 4,201,689.00                           | 15%                                        | 678,072                   |
| Other Miscellaneous State Revenue                                                     | 3,555,937                    | 3,555,937                    | 707,329.57                      | 2,848,607.00                           | 20%                                        | 1,215,764                 |
| Total State Sources                                                                   | 14,415,856                   | 14,845,908                   | 1,427,940.57                    | 13,417,966.98                          | 10%                                        | 3,774,132                 |
| Local:                                                                                |                              |                              |                                 |                                        |                                            |                           |
| District Capital Taxes<br>Local Sales Tax                                             | 103,930,554<br>51,689,130    | 103,930,554<br>51,689,130    | 3,390,359.40                    | 103,930,554.00<br>48,298,770.60        | 0%<br>7%                                   | 8,131<br>3,199,883        |
| Interest on Investments                                                               | 7,515,668                    | 7,515,668                    | 2,517,692.24                    | 4,997,975.53                           | 33%                                        | 44,359                    |
| Other Miscellaneous Local Sources                                                     | 909,875                      | 909,875                      | 57,705.18                       | 852,169.82                             | 6%                                         | 23,658                    |
| Impact Fees                                                                           | 33,150,906                   | 33,150,906                   | 4,689,571.63                    | 28,461,334.32                          | 14%                                        | 2,456,505                 |
| Refund of Prior Year Expense                                                          | <del></del>                  |                              | <del></del>                     | <del></del>                            |                                            |                           |
| Total Local Sources                                                                   | 197,196,133                  | 197,196,133                  | 10,655,328.45                   | 186,540,804.27                         | 5%                                         | 5,732,536                 |
| Total Revenues                                                                        | 211,611,988                  | 212,042,040                  | 12,083,269.02                   | 199,958,771.25                         | 6%                                         | 9,506,668                 |
| EXPENDITURES                                                                          |                              |                              |                                 |                                        |                                            |                           |
| Capital Outlay:                                                                       |                              |                              |                                 |                                        |                                            |                           |
| Library Books                                                                         | -                            | -                            | -                               | -                                      |                                            | -                         |
| Audio Visual Materials Buildings and Fixed Equipment                                  | 312,376,755                  | 312,346,098                  | 10,802,108.55                   | -<br>301,543,989.18                    | 3%                                         | 904,353                   |
| Furniture, Fixtures, and Equipment                                                    | 18,501,483                   | 18,606,236                   | 1,780,947.67                    | 16,825,288.72                          | 10%                                        | 1,158,371                 |
| School Buses                                                                          | 2,192,965                    | 2,192,965                    | 223,198.00                      | 1,969,767.22                           | 10%                                        | -                         |
| Motor Vehicles                                                                        | 563,446                      | 563,446                      | -                               | 563,445.72                             | 0%                                         | 36,383                    |
| Land                                                                                  | 1,500,000                    | 1,500,000                    | -                               | 1,500,000.00                           | 0%                                         | 10,000                    |
| Improvements Other Than Buildings Remodeling and Renovation                           | 11,422,016<br>79,577,874     | 11,422,016<br>79,577,554     | 631,318.61<br>6,419,196.78      | 10,790,697.37<br>73,158,357.09         | 6%<br>8%                                   | 1,193,412<br>6,435,479    |
| Computer Software                                                                     | 3,658,937                    | 3,658,937                    | 2,761,458.73                    | 897,478.72                             | 75%                                        | 2,257,259                 |
| Total Capital Outlay                                                                  | 429,793,476                  | 429,867,252                  | 22,618,228.34                   | 407,249,024.02                         | 5%                                         | 11,995,257                |
| Other Expenses:                                                                       | 0.054.040                    | 0.054.040                    | 450 407 05                      | 0.004.570.74                           | F0/                                        |                           |
| Charter School Capital Outlay Sales Tax Total Other Expenses                          | 3,251,016<br>3,251,016       | 3,251,016<br>3,251,016       | <u>156,437.35</u><br>156,437.35 | 3,094,578.71<br>3,094,578.71           | 5%                                         | <u>-</u> _                |
| Debt Service:                                                                         | 3,231,010                    | 3,231,010                    | 150,457.55                      | 3,094,370.71                           |                                            | -                         |
| Redemption of Principal                                                               | 2,283,455                    | 2,283,455                    | 290,708.04                      | 1,992,747.05                           | 13%                                        | 194,496                   |
| Interest                                                                              | 33,870                       | 33,870                       | 613.18                          | 33,256.94                              | 2%                                         | 355                       |
| Dues and Fees Total Debt Service                                                      | 2,317,325                    | 2,317,325                    | 291,321.22                      | 2,026,003.99                           | 13%                                        | 194,851                   |
|                                                                                       |                              |                              | ,                               | , ,                                    |                                            |                           |
| Total Expenditures                                                                    | 435,361,818                  | 435,435,594                  | 23,065,986.91                   | 412,369,606.72                         | 5%                                         | 12,190,108                |
| Excess (Deficiency) of Revenues                                                       |                              |                              |                                 |                                        |                                            |                           |
| Over (Under) Expenditures                                                             | (223,749,829)                | (223,393,553)                | (10,982,717.89)                 | 212,410,835.47                         |                                            | (2,683,440)               |
| OTHER FINANCING SOURCES (USES)                                                        |                              |                              |                                 |                                        |                                            |                           |
| Loans                                                                                 | -                            | -                            | -                               | -                                      |                                            | -                         |
| Certificates of Participation Issued Premiums on Certificates of Participation Issued | -                            | -                            | -                               | -                                      |                                            | -                         |
| Proceeds of Lease-Purchase Agreements                                                 | -                            | -                            | -                               | -                                      |                                            | 171,862                   |
| Transfers In:                                                                         |                              | -                            | -                               | -                                      |                                            | ,002                      |
| From General Fund                                                                     | -                            | -                            | -                               | -                                      |                                            | -                         |
| Transfers Out:                                                                        | (04.070.570)                 | (05.740.000)                 | (0.550.000.74)                  | (47.404.500.07)                        | 000/                                       | (070,070)                 |
| To General Fund<br>To Debt Service                                                    | (24,872,578)<br>(34,118,575) | (25,712,223)<br>(34,118,575) | (8,550,690.74)<br>(1,500.00)    | (17,161,532.27)<br>(34,117,075.00)     | 33%<br>0%                                  | (678,072)                 |
| Total Transfers                                                                       | (58,991,153)                 | (59,830,798)                 | (8,552,190.74)                  | (51,278,607.27)                        | 570                                        | (678,072)                 |
|                                                                                       |                              |                              |                                 |                                        |                                            |                           |
| Total Other Financing Sources (Uses)                                                  | (58,991,153)                 | (59,830,798)                 | (8,552,190.74)                  | 51,278,607.27                          | 14%                                        | (506,210)                 |
| Net Change in Fund Balances                                                           | (282,740,982)                | (283,224,351)                | (19,534,908.63)                 | 263,689,442.74                         |                                            | (3,189,650)               |
| Fund Balances, Beginning                                                              | 330,606,188                  | 330,630,793                  | 330,630,792.81                  |                                        |                                            | 125,245,984               |
| Fund Balances, Ending                                                                 | \$ 47,865,206                | \$ 47,406,441                | 311,095,884.18                  | 263,689,442.74                         |                                            | \$ 122,056,334            |