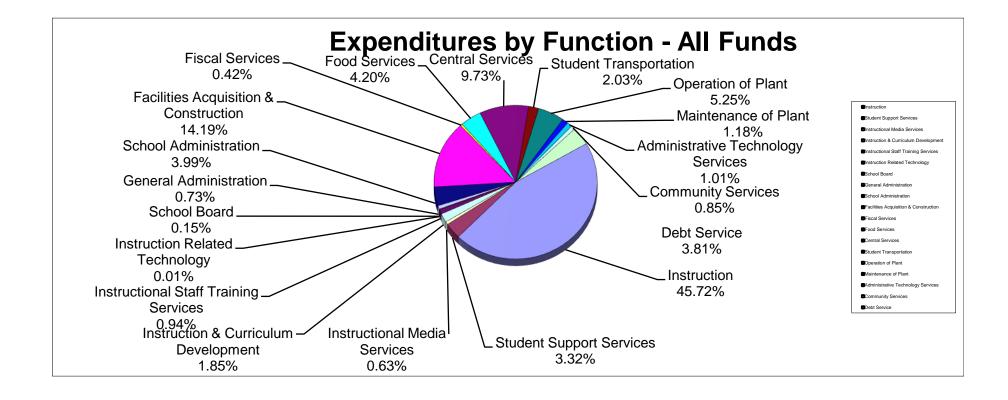

#### School District of Manatee County, Florida Statement of Revenues, Expenditures and Changes in Fund Balance (Unaudited) For Month Ended June 30, 2023

|                                              | General Fund    | Debt Service<br>Funds | Capital Projects<br>Funds | Food Service<br>Fund | Other Special<br>Revenue<br>Funds* | Internal Service<br>Funds | Trust & Agency<br>Funds | Total<br>June 2023 | Total<br>June 2022 |
|----------------------------------------------|-----------------|-----------------------|---------------------------|----------------------|------------------------------------|---------------------------|-------------------------|--------------------|--------------------|
| REVENUES                                     |                 |                       |                           |                      |                                    |                           |                         |                    |                    |
| Federal Direct                               | 732,434.38      | 953,373.59            | _                         | _                    | 2,684,620.60                       | _                         | 217,823.31              | 4,588,251.88       | 4,687,297.00       |
| Federal Through State                        | 3.495.317.95    | -                     | -                         | 29.172.787.44        | 82,163,924.96                      | -                         | -                       | 114,832,030.35     | 115.772.161.00     |
| State                                        | 184,980,432.94  | 410,180.91            | 6,771,364.16              | 310,110.00           | -                                  | -                         |                         | 192,472,088.01     | 193,620,609.00     |
| Local                                        | 320,453,994.49  | 380,376.45            | 176,583,799.73            | 6,329,449.19         | -                                  | 49,192,229.90             | 609,271.10              | 553,549,120.86     | 465,675,152.00     |
| Total Revenues                               | 509,662,179.76  | 1,743,930.95          | 183,355,163.89            | 35,812,346.63        | 84,848,545.56                      | 49,192,229.90             | 827,094.41              | 865,441,491.10     | 779,755,219.00     |
| EXPENDITURES                                 |                 |                       |                           |                      |                                    |                           |                         |                    |                    |
| Instruction                                  | 325,907,810.17  | -                     | -                         | -                    | 43,131,415.34                      | -                         | 598,996.84              | 369,638,222.35     | 344,467,041.00     |
| Student Support Services                     | 15,367,966.64   | -                     | -                         | -                    | 11,460,326.13                      | -                         | 41,714.91               | 26,870,007.68      | 26,486,052.00      |
| Instructional Media Services                 | 5,089,534.69    | -                     | -                         | -                    | -                                  | -                         | 6,352.15                | 5,095,886.84       | 4,942,376.00       |
| Instruction & Curriculum Development         | 7,352,744.40    | -                     | -                         | -                    | 7,608,656.78                       | -                         | 1,024.34                | 14,962,425.52      | 14,112,075.00      |
| Instructional Staff Training Services        | 635,835.48      | -                     | -                         | -                    | 6,949,838.41                       | -                         |                         | 7,585,673.89       | 6,939,593.00       |
| Instruction Related Technology               | (12.98)         | -                     | -                         | -                    | 74,633.16                          | -                         | -                       | 74,620.18          | 200,933.00         |
| School Board                                 | 1,186,783.06    | -                     | -                         | -                    | -                                  | -                         | -                       | 1,186,783.06       | 1,542,156.00       |
| General Administration                       | 2,431,290.51    | -                     | -                         | -                    | 3,430,528.17                       | -                         | 2,502.18                | 5,864,320.86       | 5,741,541.00       |
| School Administration                        | 32,169,006.53   | -                     | -                         | -                    | 63,212.97                          | -                         | -                       | 32,232,219.50      | 31,892,040.00      |
| Facilities Acquisition & Construction        | 6,224,043.57    | -                     | 108,453,767.77            | -                    | -                                  | -                         | -                       | 114,677,811.34     | 88,923,650.00      |
| Fiscal Services                              | 3,196,578.44    | -                     | -                         | -                    | 163,411.85                         | -                         | -                       | 3,359,990.29       | 2,855,225.00       |
| Food Services                                | -               | -                     | -                         | 33,976,347.81        | -                                  | -                         | •                       | 33,976,347.81      | 31,448,223.00      |
| Central Services                             | 10,938,993.48   | -                     | -                         | -                    | 128,721.23                         | 67,567,584.39             | -                       | 78,635,299.10      | 71,143,874.00      |
| Student Transportation                       | 15,950,247.30   | -                     | -                         | -                    | 425,125.93                         | -                         |                         | 16,375,373.23      | 16,208,496.00      |
| Operation of Plant                           | 42,094,510.88   | -                     | -                         | -                    | 362,273.20                         | -                         | -                       | 42,456,784.08      | 39,022,172.00      |
| Maintenance of Plant                         | 9,547,561.61    | -                     | -                         | -                    | 14,622.62                          | -                         | -                       | 9,562,184.23       | 9,104,333.00       |
| Administrative Technology Services           | 7,361,894.07    | -                     | -                         | -                    | 784,891.86                         | -                         | -                       | 8,146,785.93       | 7,671,092.00       |
| Community Services                           | 6,867,699.25    | -                     | -                         | -                    | 7,240.00                           | -                         | -                       | 6,874,939.25       | 5,923,795.00       |
| Debt Service                                 | 1,325,590.38    | 27,820,281.94         | 1,684,494.50              |                      |                                    |                           |                         | 30,830,366.82      | 29,880,503.00      |
| Total Expenditures                           | 493,648,077.48  | 27,820,281.94         | 110,138,262.27            | 33,976,347.81        | 74,604,897.65                      | 67,567,584.39             | 650,590.42              | 808,406,041.96     | 738,505,170.00     |
| Excess (Deficiency) of Revenue Over          |                 |                       |                           |                      |                                    |                           |                         |                    |                    |
| (Under) Expenditures                         | 16,014,102.28   | (26,076,350.99)       | 73,216,901.62             | 1,835,998.82         | 10,243,647.91                      | (18,375,354.49)           | 176,503.99              | 57,035,449.14      | 41,250,049.00      |
| Other Financing Sources (Uses)               |                 |                       |                           |                      |                                    |                           |                         |                    |                    |
| Other Financing Sources                      | 14,100,000.00   | _                     | 176,477,338.70            | _                    | _                                  | _                         | _                       | 190,577,338.70     | 1,100,565.00       |
| Other Financing Sources Other Financing Uses |                 | -                     | - 110,711,000.10          | -                    | -                                  |                           | -                       | -                  | 1,100,000.00       |
| Transfers In                                 | 21,341,923.62   | 27,018,149.54         | 882.388.63                | -                    | -                                  | 22.100.000.00             | <u>-</u>                | 71.342.461.79      | 58.906.757.00      |
| Transfers Out                                | (15,882,388.63) |                       | (45,216,425.25)           | -                    | (10,243,647.91)                    | -                         | _                       | (71,342,461.79)    | (58,906,757.00)    |
| Total Other Financing Sources (Uses)         | 19,559,534.99   | 27,018,149.54         | 132,143,302.08            |                      | (10,243,647.91)                    | 22,100,000.00             |                         | 190,577,338.70     | 1,100,565.00       |
| rotal Other Financing Gources (Goes)         | 10,000,004.00   | 21,010,143.04         | 102,170,002.00            |                      | (10,270,041.91)                    | 22,100,000.00             | <u> </u>                | 100,011,000.10     | 1,100,000.00       |
| Net Change in Fund Balance                   | 35,573,637.27   | 941,798.55            | 205,360,203.70            | 1,835,998.82         | (0.00)                             | 3,724,645.51              | 176,503.99              | 247,612,787.84     | 42,350,614.00      |
| Fund Balances, Beginning                     | 50,388,336.27   | 11,889,269.53         | 125,245,984.18            | 12,771,125.30        |                                    | 10,710,739.44             | 945,156.31              | 211,950,611.03     | 169,599,996.00     |
| Fund Balances, Ending                        | 85,961,973.54   | 12,831,068.08         | 330,606,187.88            | 14,607,124.12        | (0.00)                             | 14,435,384.95             | 1,121,660.30            | 459,563,398.87     | 211,950,610.00     |
|                                              |                 |                       |                           |                      |                                    |                           |                         |                    |                    |