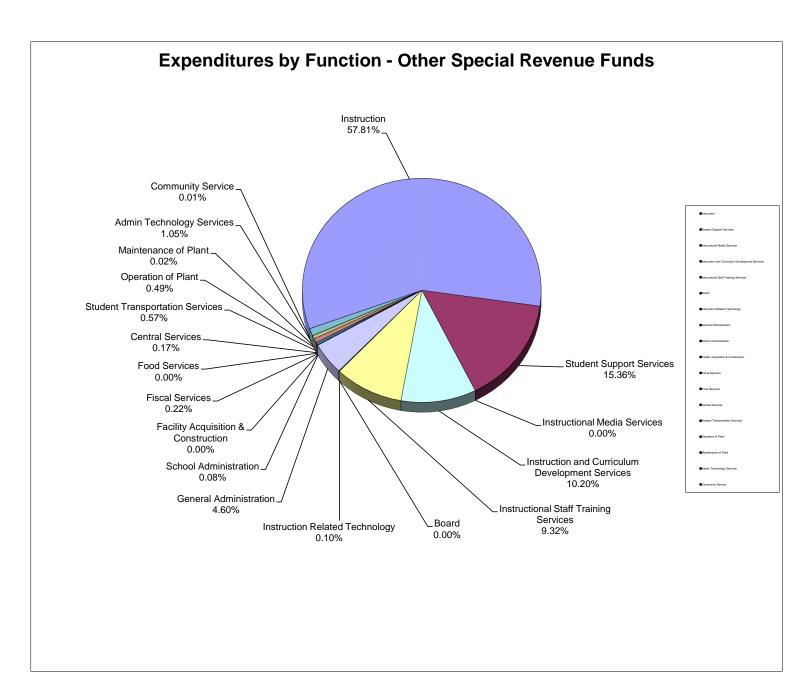

#### School District of Manatee County, Florida Statement of Revenues, Expenditures and Changes in Fund Balance (Unaudited) For Month Ended June 30, 2023

|                                              | General Fund    | Debt Service<br>Funds | Capital Projects<br>Funds | Food Service<br>Fund | Other Special<br>Revenue<br>Funds* | Internal Service<br>Funds | Trust & Agency<br>Funds | Total<br>June 2023 | Total<br>June 2022 |
|----------------------------------------------|-----------------|-----------------------|---------------------------|----------------------|------------------------------------|---------------------------|-------------------------|--------------------|--------------------|
| REVENUES                                     |                 |                       |                           |                      |                                    |                           |                         |                    |                    |
| Federal Direct                               | 732,434.38      | 953,373.59            | _                         | _                    | 2,684,620.60                       | _                         | 217,823.31              | 4,588,251.88       | 4,687,297.00       |
| Federal Through State                        | 3.495.317.95    | -                     | -                         | 29.172.787.44        | 82,163,924.96                      | -                         | -                       | 114,832,030.35     | 115.772.161.00     |
| State                                        | 184,980,432.94  | 410,180.91            | 6,771,364.16              | 310,110.00           | -                                  | -                         |                         | 192,472,088.01     | 193,620,609.00     |
| Local                                        | 320,453,994.49  | 380,376.45            | 176,583,799.73            | 6,329,449.19         | -                                  | 49,192,229.90             | 609,271.10              | 553,549,120.86     | 465,675,152.00     |
| Total Revenues                               | 509,662,179.76  | 1,743,930.95          | 183,355,163.89            | 35,812,346.63        | 84,848,545.56                      | 49,192,229.90             | 827,094.41              | 865,441,491.10     | 779,755,219.00     |
| EXPENDITURES                                 |                 |                       |                           |                      |                                    |                           |                         |                    |                    |
| Instruction                                  | 325,907,810.17  | -                     | -                         | -                    | 43,131,415.34                      | -                         | 598,996.84              | 369,638,222.35     | 344,467,041.00     |
| Student Support Services                     | 15,367,966.64   | -                     | -                         | -                    | 11,460,326.13                      | -                         | 41,714.91               | 26,870,007.68      | 26,486,052.00      |
| Instructional Media Services                 | 5,089,534.69    | -                     | -                         | -                    | -                                  | -                         | 6,352.15                | 5,095,886.84       | 4,942,376.00       |
| Instruction & Curriculum Development         | 7,352,744.40    | -                     | -                         | -                    | 7,608,656.78                       | -                         | 1,024.34                | 14,962,425.52      | 14,112,075.00      |
| Instructional Staff Training Services        | 635,835.48      | -                     | -                         | -                    | 6,949,838.41                       | -                         |                         | 7,585,673.89       | 6,939,593.00       |
| Instruction Related Technology               | (12.98)         | -                     | -                         | -                    | 74,633.16                          | -                         | -                       | 74,620.18          | 200,933.00         |
| School Board                                 | 1,186,783.06    | -                     | -                         | -                    | -                                  | -                         | -                       | 1,186,783.06       | 1,542,156.00       |
| General Administration                       | 2,431,290.51    | -                     | -                         | -                    | 3,430,528.17                       | -                         | 2,502.18                | 5,864,320.86       | 5,741,541.00       |
| School Administration                        | 32,169,006.53   | -                     | -                         | -                    | 63,212.97                          | -                         | -                       | 32,232,219.50      | 31,892,040.00      |
| Facilities Acquisition & Construction        | 6,224,043.57    | -                     | 108,453,767.77            | -                    | -                                  | -                         | -                       | 114,677,811.34     | 88,923,650.00      |
| Fiscal Services                              | 3,196,578.44    | -                     | -                         | -                    | 163,411.85                         | -                         | -                       | 3,359,990.29       | 2,855,225.00       |
| Food Services                                | -               | -                     | -                         | 33,976,347.81        | -                                  | -                         | •                       | 33,976,347.81      | 31,448,223.00      |
| Central Services                             | 10,938,993.48   | -                     | -                         | -                    | 128,721.23                         | 67,567,584.39             | -                       | 78,635,299.10      | 71,143,874.00      |
| Student Transportation                       | 15,950,247.30   | -                     | -                         | -                    | 425,125.93                         | -                         |                         | 16,375,373.23      | 16,208,496.00      |
| Operation of Plant                           | 42,094,510.88   | -                     | -                         | -                    | 362,273.20                         | -                         | -                       | 42,456,784.08      | 39,022,172.00      |
| Maintenance of Plant                         | 9,547,561.61    | -                     | -                         | -                    | 14,622.62                          | -                         | -                       | 9,562,184.23       | 9,104,333.00       |
| Administrative Technology Services           | 7,361,894.07    | -                     | -                         | -                    | 784,891.86                         | -                         | -                       | 8,146,785.93       | 7,671,092.00       |
| Community Services                           | 6,867,699.25    | -                     | -                         | -                    | 7,240.00                           | -                         | -                       | 6,874,939.25       | 5,923,795.00       |
| Debt Service                                 | 1,325,590.38    | 27,820,281.94         | 1,684,494.50              |                      |                                    |                           |                         | 30,830,366.82      | 29,880,503.00      |
| Total Expenditures                           | 493,648,077.48  | 27,820,281.94         | 110,138,262.27            | 33,976,347.81        | 74,604,897.65                      | 67,567,584.39             | 650,590.42              | 808,406,041.96     | 738,505,170.00     |
| Excess (Deficiency) of Revenue Over          |                 |                       |                           |                      |                                    |                           |                         |                    |                    |
| (Under) Expenditures                         | 16,014,102.28   | (26,076,350.99)       | 73,216,901.62             | 1,835,998.82         | 10,243,647.91                      | (18,375,354.49)           | 176,503.99              | 57,035,449.14      | 41,250,049.00      |
| Other Financing Sources (Uses)               |                 |                       |                           |                      |                                    |                           |                         |                    |                    |
| Other Financing Sources                      | 14,100,000.00   | _                     | 176,477,338.70            | _                    | _                                  | _                         | _                       | 190,577,338.70     | 1,100,565.00       |
| Other Financing Sources Other Financing Uses |                 | -                     | - 110,711,000.10          | -                    | -                                  |                           | -                       | -                  | 1,100,000.00       |
| Transfers In                                 | 21,341,923.62   | 27,018,149.54         | 882.388.63                | -                    | -                                  | 22.100.000.00             | <u>-</u>                | 71.342.461.79      | 58.906.757.00      |
| Transfers Out                                | (15,882,388.63) |                       | (45,216,425.25)           | -                    | (10,243,647.91)                    | -                         | _                       | (71,342,461.79)    | (58,906,757.00)    |
| Total Other Financing Sources (Uses)         | 19,559,534.99   | 27,018,149.54         | 132,143,302.08            |                      | (10,243,647.91)                    | 22,100,000.00             |                         | 190,577,338.70     | 1,100,565.00       |
| rotal Other Financing Gources (Goes)         | 10,000,004.00   | 21,010,143.04         | 102,170,002.00            |                      | (10,270,041.91)                    | 22,100,000.00             | <u> </u>                | 100,011,000.10     | 1,100,000.00       |
| Net Change in Fund Balance                   | 35,573,637.27   | 941,798.55            | 205,360,203.70            | 1,835,998.82         | (0.00)                             | 3,724,645.51              | 176,503.99              | 247,612,787.84     | 42,350,614.00      |
| Fund Balances, Beginning                     | 50,388,336.27   | 11,889,269.53         | 125,245,984.18            | 12,771,125.30        |                                    | 10,710,739.44             | 945,156.31              | 211,950,611.03     | 169,599,996.00     |
| Fund Balances, Ending                        | 85,961,973.54   | 12,831,068.08         | 330,606,187.88            | 14,607,124.12        | (0.00)                             | 14,435,384.95             | 1,121,660.30            | 459,563,398.87     | 211,950,610.00     |
|                                              |                 |                       |                           |                      |                                    |                           |                         |                    |                    |