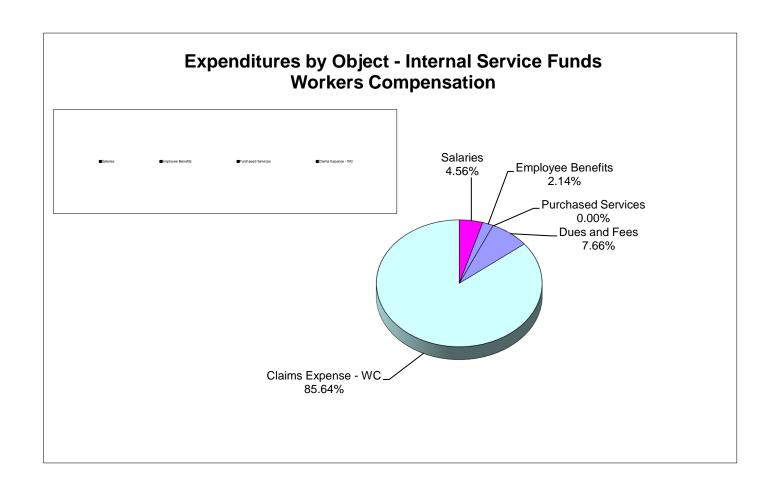

#### School District of Manatee County, Florida Statement of Revenues, Expenditures and Changes in Fund Balance (Unaudited) For Month Ended June 30, 2023

|                                              | General Fund    | Debt Service<br>Funds | Capital Projects<br>Funds | Food Service<br>Fund | Other Special<br>Revenue<br>Funds* | Internal Service<br>Funds | Trust & Agency<br>Funds | Total<br>June 2023 | Total<br>June 2022 |
|----------------------------------------------|-----------------|-----------------------|---------------------------|----------------------|------------------------------------|---------------------------|-------------------------|--------------------|--------------------|
| REVENUES                                     |                 |                       |                           |                      |                                    |                           |                         |                    |                    |
| Federal Direct                               | 732,434.38      | 953,373.59            | _                         | _                    | 2,684,620.60                       | _                         | 217,823.31              | 4,588,251.88       | 4,687,297.00       |
| Federal Through State                        | 3.495.317.95    | -                     | -                         | 29.172.787.44        | 82,163,924.96                      | -                         | -                       | 114,832,030.35     | 115.772.161.00     |
| State                                        | 184,980,432.94  | 410,180.91            | 6,771,364.16              | 310,110.00           | -                                  | -                         |                         | 192,472,088.01     | 193,620,609.00     |
| Local                                        | 320,453,994.49  | 380,376.45            | 176,583,799.73            | 6,329,449.19         | -                                  | 49,192,229.90             | 609,271.10              | 553,549,120.86     | 465,675,152.00     |
| Total Revenues                               | 509,662,179.76  | 1,743,930.95          | 183,355,163.89            | 35,812,346.63        | 84,848,545.56                      | 49,192,229.90             | 827,094.41              | 865,441,491.10     | 779,755,219.00     |
| EXPENDITURES                                 |                 |                       |                           |                      |                                    |                           |                         |                    |                    |
| Instruction                                  | 325,907,810.17  | -                     | -                         | -                    | 43,131,415.34                      | -                         | 598,996.84              | 369,638,222.35     | 344,467,041.00     |
| Student Support Services                     | 15,367,966.64   | -                     | -                         | -                    | 11,460,326.13                      | -                         | 41,714.91               | 26,870,007.68      | 26,486,052.00      |
| Instructional Media Services                 | 5,089,534.69    | -                     | -                         | -                    | -                                  | -                         | 6,352.15                | 5,095,886.84       | 4,942,376.00       |
| Instruction & Curriculum Development         | 7,352,744.40    | -                     | -                         | -                    | 7,608,656.78                       | -                         | 1,024.34                | 14,962,425.52      | 14,112,075.00      |
| Instructional Staff Training Services        | 635,835.48      | -                     | -                         | -                    | 6,949,838.41                       | -                         |                         | 7,585,673.89       | 6,939,593.00       |
| Instruction Related Technology               | (12.98)         | -                     | -                         | -                    | 74,633.16                          | -                         | -                       | 74,620.18          | 200,933.00         |
| School Board                                 | 1,186,783.06    | -                     | -                         | -                    | -                                  | -                         | -                       | 1,186,783.06       | 1,542,156.00       |
| General Administration                       | 2,431,290.51    | -                     | -                         | -                    | 3,430,528.17                       | -                         | 2,502.18                | 5,864,320.86       | 5,741,541.00       |
| School Administration                        | 32,169,006.53   | -                     | -                         | -                    | 63,212.97                          | -                         | -                       | 32,232,219.50      | 31,892,040.00      |
| Facilities Acquisition & Construction        | 6,224,043.57    | -                     | 108,453,767.77            | -                    | -                                  | -                         | -                       | 114,677,811.34     | 88,923,650.00      |
| Fiscal Services                              | 3,196,578.44    | -                     | -                         | -                    | 163,411.85                         | -                         | -                       | 3,359,990.29       | 2,855,225.00       |
| Food Services                                | -               | -                     | -                         | 33,976,347.81        | -                                  | -                         | •                       | 33,976,347.81      | 31,448,223.00      |
| Central Services                             | 10,938,993.48   | -                     | -                         | -                    | 128,721.23                         | 67,567,584.39             | -                       | 78,635,299.10      | 71,143,874.00      |
| Student Transportation                       | 15,950,247.30   | -                     | -                         | -                    | 425,125.93                         | -                         |                         | 16,375,373.23      | 16,208,496.00      |
| Operation of Plant                           | 42,094,510.88   | -                     | -                         | -                    | 362,273.20                         | -                         | -                       | 42,456,784.08      | 39,022,172.00      |
| Maintenance of Plant                         | 9,547,561.61    | -                     | -                         | -                    | 14,622.62                          | -                         | -                       | 9,562,184.23       | 9,104,333.00       |
| Administrative Technology Services           | 7,361,894.07    | -                     | -                         | -                    | 784,891.86                         | -                         | -                       | 8,146,785.93       | 7,671,092.00       |
| Community Services                           | 6,867,699.25    | -                     | -                         | -                    | 7,240.00                           | -                         | -                       | 6,874,939.25       | 5,923,795.00       |
| Debt Service                                 | 1,325,590.38    | 27,820,281.94         | 1,684,494.50              |                      |                                    |                           |                         | 30,830,366.82      | 29,880,503.00      |
| Total Expenditures                           | 493,648,077.48  | 27,820,281.94         | 110,138,262.27            | 33,976,347.81        | 74,604,897.65                      | 67,567,584.39             | 650,590.42              | 808,406,041.96     | 738,505,170.00     |
| Excess (Deficiency) of Revenue Over          |                 |                       |                           |                      |                                    |                           |                         |                    |                    |
| (Under) Expenditures                         | 16,014,102.28   | (26,076,350.99)       | 73,216,901.62             | 1,835,998.82         | 10,243,647.91                      | (18,375,354.49)           | 176,503.99              | 57,035,449.14      | 41,250,049.00      |
| Other Financing Sources (Uses)               |                 |                       |                           |                      |                                    |                           |                         |                    |                    |
| Other Financing Sources                      | 14,100,000.00   | _                     | 176,477,338.70            | _                    | _                                  | _                         | _                       | 190,577,338.70     | 1,100,565.00       |
| Other Financing Sources Other Financing Uses |                 | -                     | - 110,711,000.10          | -                    | -                                  |                           | -                       | -                  | 1,100,000.00       |
| Transfers In                                 | 21,341,923.62   | 27,018,149.54         | 882.388.63                | -                    | -                                  | 22.100.000.00             | <u>-</u>                | 71.342.461.79      | 58.906.757.00      |
| Transfers Out                                | (15,882,388.63) |                       | (45,216,425.25)           | -                    | (10,243,647.91)                    | -                         | _                       | (71,342,461.79)    | (58,906,757.00)    |
| Total Other Financing Sources (Uses)         | 19,559,534.99   | 27,018,149.54         | 132,143,302.08            |                      | (10,243,647.91)                    | 22,100,000.00             |                         | 190,577,338.70     | 1,100,565.00       |
| rotal Other Financing Gources (Goes)         | 10,000,004.00   | 21,010,143.04         | 102,170,002.00            |                      | (10,270,041.91)                    | 22,100,000.00             | <u> </u>                | 100,011,000.10     | 1,100,000.00       |
| Net Change in Fund Balance                   | 35,573,637.27   | 941,798.55            | 205,360,203.70            | 1,835,998.82         | (0.00)                             | 3,724,645.51              | 176,503.99              | 247,612,787.84     | 42,350,614.00      |
| Fund Balances, Beginning                     | 50,388,336.27   | 11,889,269.53         | 125,245,984.18            | 12,771,125.30        |                                    | 10,710,739.44             | 945,156.31              | 211,950,611.03     | 169,599,996.00     |
| Fund Balances, Ending                        | 85,961,973.54   | 12,831,068.08         | 330,606,187.88            | 14,607,124.12        | (0.00)                             | 14,435,384.95             | 1,121,660.30            | 459,563,398.87     | 211,950,610.00     |
|                                              |                 |                       |                           |                      |                                    |                           |                         |                    |                    |