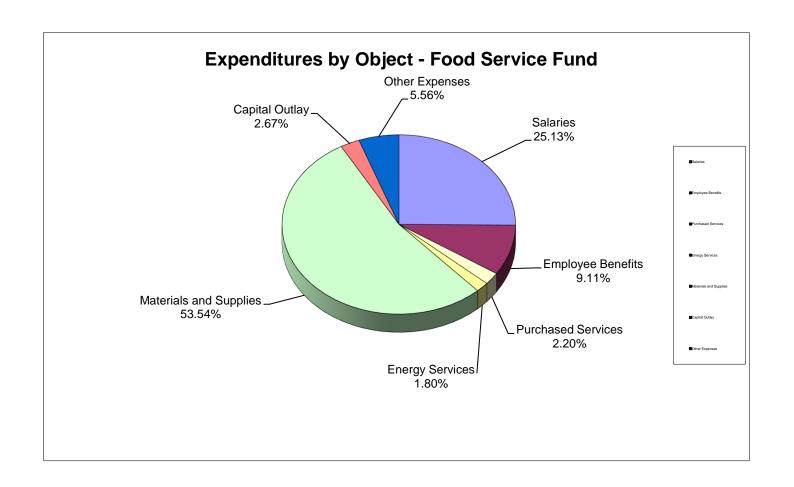

#### School District of Manatee County, Florida Statement of Revenues, Expenditures and Changes in Fund Balance (Unaudited) For Month Ended June 30, 2023

|                                              | General Fund    | Debt Service<br>Funds | Capital Projects<br>Funds | Food Service<br>Fund | Other Special<br>Revenue<br>Funds* | Internal Service<br>Funds | Trust & Agency<br>Funds | Total<br>June 2023 | Total<br>June 2022 |
|----------------------------------------------|-----------------|-----------------------|---------------------------|----------------------|------------------------------------|---------------------------|-------------------------|--------------------|--------------------|
| REVENUES                                     |                 |                       |                           |                      |                                    |                           |                         |                    |                    |
| Federal Direct                               | 732,434.38      | 953,373.59            | _                         | _                    | 2,684,620.60                       | _                         | 217,823.31              | 4,588,251.88       | 4,687,297.00       |
| Federal Through State                        | 3.495.317.95    | -                     | -                         | 29.172.787.44        | 82,163,924.96                      | -                         | -                       | 114,832,030.35     | 115.772.161.00     |
| State                                        | 184,980,432.94  | 410,180.91            | 6,771,364.16              | 310,110.00           | -                                  | -                         |                         | 192,472,088.01     | 193,620,609.00     |
| Local                                        | 320,453,994.49  | 380,376.45            | 176,583,799.73            | 6,329,449.19         | -                                  | 49,192,229.90             | 609,271.10              | 553,549,120.86     | 465,675,152.00     |
| Total Revenues                               | 509,662,179.76  | 1,743,930.95          | 183,355,163.89            | 35,812,346.63        | 84,848,545.56                      | 49,192,229.90             | 827,094.41              | 865,441,491.10     | 779,755,219.00     |
| EXPENDITURES                                 |                 |                       |                           |                      |                                    |                           |                         |                    |                    |
| Instruction                                  | 325,907,810.17  | -                     | -                         | -                    | 43,131,415.34                      | -                         | 598,996.84              | 369,638,222.35     | 344,467,041.00     |
| Student Support Services                     | 15,367,966.64   | -                     | -                         | -                    | 11,460,326.13                      | -                         | 41,714.91               | 26,870,007.68      | 26,486,052.00      |
| Instructional Media Services                 | 5,089,534.69    | -                     | -                         | -                    | -                                  | -                         | 6,352.15                | 5,095,886.84       | 4,942,376.00       |
| Instruction & Curriculum Development         | 7,352,744.40    | -                     | -                         | -                    | 7,608,656.78                       | -                         | 1,024.34                | 14,962,425.52      | 14,112,075.00      |
| Instructional Staff Training Services        | 635,835.48      | -                     | -                         | -                    | 6,949,838.41                       | -                         |                         | 7,585,673.89       | 6,939,593.00       |
| Instruction Related Technology               | (12.98)         | -                     | -                         | -                    | 74,633.16                          | -                         | -                       | 74,620.18          | 200,933.00         |
| School Board                                 | 1,186,783.06    | -                     | -                         | -                    | -                                  | -                         | -                       | 1,186,783.06       | 1,542,156.00       |
| General Administration                       | 2,431,290.51    | -                     | -                         | -                    | 3,430,528.17                       | -                         | 2,502.18                | 5,864,320.86       | 5,741,541.00       |
| School Administration                        | 32,169,006.53   | -                     | -                         | -                    | 63,212.97                          | -                         | -                       | 32,232,219.50      | 31,892,040.00      |
| Facilities Acquisition & Construction        | 6,224,043.57    | -                     | 108,453,767.77            | -                    | -                                  | -                         | -                       | 114,677,811.34     | 88,923,650.00      |
| Fiscal Services                              | 3,196,578.44    | -                     | -                         | -                    | 163,411.85                         | -                         | -                       | 3,359,990.29       | 2,855,225.00       |
| Food Services                                | -               | -                     | -                         | 33,976,347.81        | -                                  | -                         | •                       | 33,976,347.81      | 31,448,223.00      |
| Central Services                             | 10,938,993.48   | -                     | -                         | -                    | 128,721.23                         | 67,567,584.39             | -                       | 78,635,299.10      | 71,143,874.00      |
| Student Transportation                       | 15,950,247.30   | -                     | -                         | -                    | 425,125.93                         | -                         |                         | 16,375,373.23      | 16,208,496.00      |
| Operation of Plant                           | 42,094,510.88   | -                     | -                         | -                    | 362,273.20                         | -                         | -                       | 42,456,784.08      | 39,022,172.00      |
| Maintenance of Plant                         | 9,547,561.61    | -                     | -                         | -                    | 14,622.62                          | -                         | -                       | 9,562,184.23       | 9,104,333.00       |
| Administrative Technology Services           | 7,361,894.07    | -                     | -                         | -                    | 784,891.86                         | -                         | -                       | 8,146,785.93       | 7,671,092.00       |
| Community Services                           | 6,867,699.25    | -                     | -                         | -                    | 7,240.00                           | -                         | -                       | 6,874,939.25       | 5,923,795.00       |
| Debt Service                                 | 1,325,590.38    | 27,820,281.94         | 1,684,494.50              |                      |                                    |                           |                         | 30,830,366.82      | 29,880,503.00      |
| Total Expenditures                           | 493,648,077.48  | 27,820,281.94         | 110,138,262.27            | 33,976,347.81        | 74,604,897.65                      | 67,567,584.39             | 650,590.42              | 808,406,041.96     | 738,505,170.00     |
| Excess (Deficiency) of Revenue Over          |                 |                       |                           |                      |                                    |                           |                         |                    |                    |
| (Under) Expenditures                         | 16,014,102.28   | (26,076,350.99)       | 73,216,901.62             | 1,835,998.82         | 10,243,647.91                      | (18,375,354.49)           | 176,503.99              | 57,035,449.14      | 41,250,049.00      |
| Other Financing Sources (Uses)               |                 |                       |                           |                      |                                    |                           |                         |                    |                    |
| Other Financing Sources                      | 14,100,000.00   | _                     | 176,477,338.70            | _                    | _                                  | _                         | _                       | 190,577,338.70     | 1,100,565.00       |
| Other Financing Sources Other Financing Uses |                 | -                     | - 110,711,000.10          | -                    | -                                  |                           | -                       | -                  | 1,100,000.00       |
| Transfers In                                 | 21,341,923.62   | 27,018,149.54         | 882.388.63                | -                    | -                                  | 22.100.000.00             | <u>-</u>                | 71.342.461.79      | 58.906.757.00      |
| Transfers Out                                | (15,882,388.63) |                       | (45,216,425.25)           | -                    | (10,243,647.91)                    | -                         | _                       | (71,342,461.79)    | (58,906,757.00)    |
| Total Other Financing Sources (Uses)         | 19,559,534.99   | 27,018,149.54         | 132,143,302.08            |                      | (10,243,647.91)                    | 22,100,000.00             |                         | 190,577,338.70     | 1,100,565.00       |
| rotal Other Financing Gources (Goes)         | 10,000,004.00   | 21,010,143.04         | 102,170,002.00            |                      | (10,270,041.91)                    | 22,100,000.00             | <u> </u>                | 100,011,000.10     | 1,100,000.00       |
| Net Change in Fund Balance                   | 35,573,637.27   | 941,798.55            | 205,360,203.70            | 1,835,998.82         | (0.00)                             | 3,724,645.51              | 176,503.99              | 247,612,787.84     | 42,350,614.00      |
| Fund Balances, Beginning                     | 50,388,336.27   | 11,889,269.53         | 125,245,984.18            | 12,771,125.30        |                                    | 10,710,739.44             | 945,156.31              | 211,950,611.03     | 169,599,996.00     |
| Fund Balances, Ending                        | 85,961,973.54   | 12,831,068.08         | 330,606,187.88            | 14,607,124.12        | (0.00)                             | 14,435,384.95             | 1,121,660.30            | 459,563,398.87     | 211,950,610.00     |
|                                              |                 |                       |                           |                      |                                    |                           |                         |                    |                    |