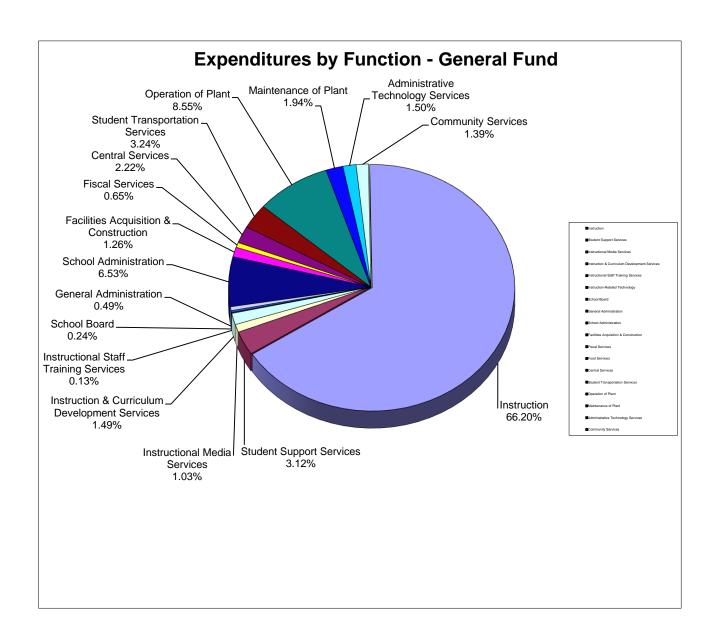

#### School District of Manatee County, Florida Statement of Revenues, Expenditures and Changes in Fund Balance (Unaudited) For Month Ended June 30, 2023

|                                              | General Fund    | Debt Service<br>Funds | Capital Projects<br>Funds | Food Service<br>Fund | Other Special<br>Revenue<br>Funds* | Internal Service<br>Funds | Trust & Agency<br>Funds | Total<br>June 2023 | Total<br>June 2022 |
|----------------------------------------------|-----------------|-----------------------|---------------------------|----------------------|------------------------------------|---------------------------|-------------------------|--------------------|--------------------|
| REVENUES                                     |                 |                       |                           |                      |                                    |                           |                         |                    |                    |
| Federal Direct                               | 732,434.38      | 953,373.59            | _                         | _                    | 2,684,620.60                       | _                         | 217,823.31              | 4,588,251.88       | 4,687,297.00       |
| Federal Through State                        | 3.495.317.95    | -                     | -                         | 29.172.787.44        | 82,163,924.96                      | -                         | -                       | 114,832,030.35     | 115.772.161.00     |
| State                                        | 184,980,432.94  | 410,180.91            | 6,771,364.16              | 310,110.00           | -                                  | -                         |                         | 192,472,088.01     | 193,620,609.00     |
| Local                                        | 320,453,994.49  | 380,376.45            | 176,583,799.73            | 6,329,449.19         | -                                  | 49,192,229.90             | 609,271.10              | 553,549,120.86     | 465,675,152.00     |
| Total Revenues                               | 509,662,179.76  | 1,743,930.95          | 183,355,163.89            | 35,812,346.63        | 84,848,545.56                      | 49,192,229.90             | 827,094.41              | 865,441,491.10     | 779,755,219.00     |
| EXPENDITURES                                 |                 |                       |                           |                      |                                    |                           |                         |                    |                    |
| Instruction                                  | 325,907,810.17  | -                     | -                         | -                    | 43,131,415.34                      | -                         | 598,996.84              | 369,638,222.35     | 344,467,041.00     |
| Student Support Services                     | 15,367,966.64   | -                     | -                         | -                    | 11,460,326.13                      | -                         | 41,714.91               | 26,870,007.68      | 26,486,052.00      |
| Instructional Media Services                 | 5,089,534.69    | -                     | -                         | -                    | -                                  | -                         | 6,352.15                | 5,095,886.84       | 4,942,376.00       |
| Instruction & Curriculum Development         | 7,352,744.40    | -                     | -                         | -                    | 7,608,656.78                       | -                         | 1,024.34                | 14,962,425.52      | 14,112,075.00      |
| Instructional Staff Training Services        | 635,835.48      | -                     | -                         | -                    | 6,949,838.41                       | -                         |                         | 7,585,673.89       | 6,939,593.00       |
| Instruction Related Technology               | (12.98)         | -                     | -                         | -                    | 74,633.16                          | -                         | -                       | 74,620.18          | 200,933.00         |
| School Board                                 | 1,186,783.06    | -                     | -                         | -                    | -                                  | -                         | -                       | 1,186,783.06       | 1,542,156.00       |
| General Administration                       | 2,431,290.51    | -                     | -                         | -                    | 3,430,528.17                       | -                         | 2,502.18                | 5,864,320.86       | 5,741,541.00       |
| School Administration                        | 32,169,006.53   | -                     | -                         | -                    | 63,212.97                          | -                         | -                       | 32,232,219.50      | 31,892,040.00      |
| Facilities Acquisition & Construction        | 6,224,043.57    | -                     | 108,453,767.77            | -                    | -                                  | -                         | -                       | 114,677,811.34     | 88,923,650.00      |
| Fiscal Services                              | 3,196,578.44    | -                     | -                         | -                    | 163,411.85                         | -                         | -                       | 3,359,990.29       | 2,855,225.00       |
| Food Services                                | -               | -                     | -                         | 33,976,347.81        | -                                  | -                         | •                       | 33,976,347.81      | 31,448,223.00      |
| Central Services                             | 10,938,993.48   | -                     | -                         | -                    | 128,721.23                         | 67,567,584.39             | -                       | 78,635,299.10      | 71,143,874.00      |
| Student Transportation                       | 15,950,247.30   | -                     | -                         | -                    | 425,125.93                         | -                         |                         | 16,375,373.23      | 16,208,496.00      |
| Operation of Plant                           | 42,094,510.88   | -                     | -                         | -                    | 362,273.20                         | -                         | -                       | 42,456,784.08      | 39,022,172.00      |
| Maintenance of Plant                         | 9,547,561.61    | -                     | -                         | -                    | 14,622.62                          | -                         | -                       | 9,562,184.23       | 9,104,333.00       |
| Administrative Technology Services           | 7,361,894.07    | -                     | -                         | -                    | 784,891.86                         | -                         | -                       | 8,146,785.93       | 7,671,092.00       |
| Community Services                           | 6,867,699.25    | -                     | -                         | -                    | 7,240.00                           | -                         | -                       | 6,874,939.25       | 5,923,795.00       |
| Debt Service                                 | 1,325,590.38    | 27,820,281.94         | 1,684,494.50              |                      |                                    |                           |                         | 30,830,366.82      | 29,880,503.00      |
| Total Expenditures                           | 493,648,077.48  | 27,820,281.94         | 110,138,262.27            | 33,976,347.81        | 74,604,897.65                      | 67,567,584.39             | 650,590.42              | 808,406,041.96     | 738,505,170.00     |
| Excess (Deficiency) of Revenue Over          |                 |                       |                           |                      |                                    |                           |                         |                    |                    |
| (Under) Expenditures                         | 16,014,102.28   | (26,076,350.99)       | 73,216,901.62             | 1,835,998.82         | 10,243,647.91                      | (18,375,354.49)           | 176,503.99              | 57,035,449.14      | 41,250,049.00      |
| Other Financing Sources (Uses)               |                 |                       |                           |                      |                                    |                           |                         |                    |                    |
| Other Financing Sources                      | 14,100,000.00   | _                     | 176,477,338.70            | _                    | _                                  | _                         | _                       | 190,577,338.70     | 1,100,565.00       |
| Other Financing Sources Other Financing Uses |                 | -                     | - 110,711,000.10          | -                    | -                                  |                           | -                       | -                  | 1,100,000.00       |
| Transfers In                                 | 21,341,923.62   | 27,018,149.54         | 882.388.63                | -                    | -                                  | 22.100.000.00             | <u>-</u>                | 71.342.461.79      | 58.906.757.00      |
| Transfers Out                                | (15,882,388.63) |                       | (45,216,425.25)           | -                    | (10,243,647.91)                    | -                         | _                       | (71,342,461.79)    | (58,906,757.00)    |
| Total Other Financing Sources (Uses)         | 19,559,534.99   | 27,018,149.54         | 132,143,302.08            |                      | (10,243,647.91)                    | 22,100,000.00             |                         | 190,577,338.70     | 1,100,565.00       |
| rotal Other Financing Gources (Goes)         | 10,000,004.00   | 21,010,143.04         | 102,170,002.00            |                      | (10,270,041.91)                    | 22,100,000.00             | <u> </u>                | 100,011,000.10     | 1,100,000.00       |
| Net Change in Fund Balance                   | 35,573,637.27   | 941,798.55            | 205,360,203.70            | 1,835,998.82         | (0.00)                             | 3,724,645.51              | 176,503.99              | 247,612,787.84     | 42,350,614.00      |
| Fund Balances, Beginning                     | 50,388,336.27   | 11,889,269.53         | 125,245,984.18            | 12,771,125.30        |                                    | 10,710,739.44             | 945,156.31              | 211,950,611.03     | 169,599,996.00     |
| Fund Balances, Ending                        | 85,961,973.54   | 12,831,068.08         | 330,606,187.88            | 14,607,124.12        | (0.00)                             | 14,435,384.95             | 1,121,660.30            | 459,563,398.87     | 211,950,610.00     |
|                                              |                 |                       |                           |                      |                                    |                           |                         |                    |                    |