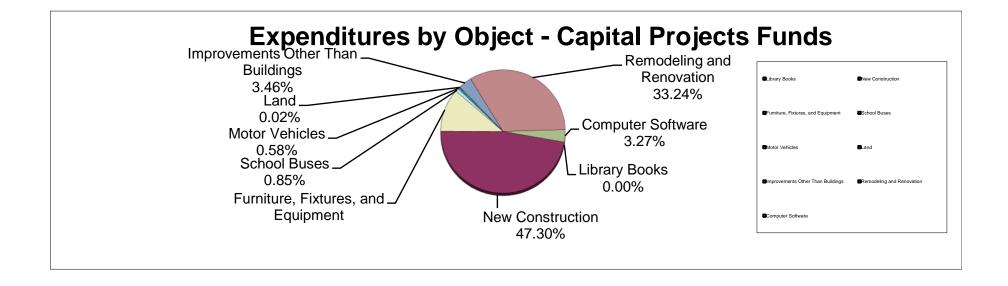

#### School District of Manatee County, Florida Statement of Revenues, Expenditures and Changes in Fund Balance (Unaudited) For Month Ended June 30, 2023

|                                              | General Fund    | Debt Service<br>Funds | Capital Projects<br>Funds | Food Service<br>Fund | Other Special<br>Revenue<br>Funds* | Internal Service<br>Funds | Trust & Agency<br>Funds | Total<br>June 2023 | Total<br>June 2022 |
|----------------------------------------------|-----------------|-----------------------|---------------------------|----------------------|------------------------------------|---------------------------|-------------------------|--------------------|--------------------|
| REVENUES                                     |                 |                       |                           |                      |                                    |                           |                         |                    |                    |
| Federal Direct                               | 732,434.38      | 953,373.59            | _                         | _                    | 2,684,620.60                       | _                         | 217,823.31              | 4,588,251.88       | 4,687,297.00       |
| Federal Through State                        | 3.495.317.95    | -                     | -                         | 29.172.787.44        | 82,163,924.96                      | -                         | -                       | 114,832,030.35     | 115.772.161.00     |
| State                                        | 184,980,432.94  | 410,180.91            | 6,771,364.16              | 310,110.00           | -                                  | -                         |                         | 192,472,088.01     | 193,620,609.00     |
| Local                                        | 320,453,994.49  | 380,376.45            | 176,583,799.73            | 6,329,449.19         | -                                  | 49,192,229.90             | 609,271.10              | 553,549,120.86     | 465,675,152.00     |
| Total Revenues                               | 509,662,179.76  | 1,743,930.95          | 183,355,163.89            | 35,812,346.63        | 84,848,545.56                      | 49,192,229.90             | 827,094.41              | 865,441,491.10     | 779,755,219.00     |
| EXPENDITURES                                 |                 |                       |                           |                      |                                    |                           |                         |                    |                    |
| Instruction                                  | 325,907,810.17  | -                     | -                         | -                    | 43,131,415.34                      | -                         | 598,996.84              | 369,638,222.35     | 344,467,041.00     |
| Student Support Services                     | 15,367,966.64   | -                     | -                         | -                    | 11,460,326.13                      | -                         | 41,714.91               | 26,870,007.68      | 26,486,052.00      |
| Instructional Media Services                 | 5,089,534.69    | -                     | -                         | -                    | -                                  | -                         | 6,352.15                | 5,095,886.84       | 4,942,376.00       |
| Instruction & Curriculum Development         | 7,352,744.40    | -                     | -                         | -                    | 7,608,656.78                       | -                         | 1,024.34                | 14,962,425.52      | 14,112,075.00      |
| Instructional Staff Training Services        | 635,835.48      | -                     | -                         | -                    | 6,949,838.41                       | -                         |                         | 7,585,673.89       | 6,939,593.00       |
| Instruction Related Technology               | (12.98)         | -                     | -                         | -                    | 74,633.16                          | -                         | -                       | 74,620.18          | 200,933.00         |
| School Board                                 | 1,186,783.06    | -                     | -                         | -                    | -                                  | -                         | -                       | 1,186,783.06       | 1,542,156.00       |
| General Administration                       | 2,431,290.51    | -                     | -                         | -                    | 3,430,528.17                       | -                         | 2,502.18                | 5,864,320.86       | 5,741,541.00       |
| School Administration                        | 32,169,006.53   | -                     | -                         | -                    | 63,212.97                          | -                         | -                       | 32,232,219.50      | 31,892,040.00      |
| Facilities Acquisition & Construction        | 6,224,043.57    | -                     | 108,453,767.77            | -                    | -                                  | -                         | -                       | 114,677,811.34     | 88,923,650.00      |
| Fiscal Services                              | 3,196,578.44    | -                     | -                         | -                    | 163,411.85                         | -                         | -                       | 3,359,990.29       | 2,855,225.00       |
| Food Services                                | -               | -                     | -                         | 33,976,347.81        | -                                  | -                         | •                       | 33,976,347.81      | 31,448,223.00      |
| Central Services                             | 10,938,993.48   | -                     | -                         | -                    | 128,721.23                         | 67,567,584.39             | -                       | 78,635,299.10      | 71,143,874.00      |
| Student Transportation                       | 15,950,247.30   | -                     | -                         | -                    | 425,125.93                         | -                         |                         | 16,375,373.23      | 16,208,496.00      |
| Operation of Plant                           | 42,094,510.88   | -                     | -                         | -                    | 362,273.20                         | -                         | -                       | 42,456,784.08      | 39,022,172.00      |
| Maintenance of Plant                         | 9,547,561.61    | -                     | -                         | -                    | 14,622.62                          | -                         | -                       | 9,562,184.23       | 9,104,333.00       |
| Administrative Technology Services           | 7,361,894.07    | -                     | -                         | -                    | 784,891.86                         | -                         | -                       | 8,146,785.93       | 7,671,092.00       |
| Community Services                           | 6,867,699.25    | -                     | -                         | -                    | 7,240.00                           | -                         | -                       | 6,874,939.25       | 5,923,795.00       |
| Debt Service                                 | 1,325,590.38    | 27,820,281.94         | 1,684,494.50              |                      |                                    |                           |                         | 30,830,366.82      | 29,880,503.00      |
| Total Expenditures                           | 493,648,077.48  | 27,820,281.94         | 110,138,262.27            | 33,976,347.81        | 74,604,897.65                      | 67,567,584.39             | 650,590.42              | 808,406,041.96     | 738,505,170.00     |
| Excess (Deficiency) of Revenue Over          |                 |                       |                           |                      |                                    |                           |                         |                    |                    |
| (Under) Expenditures                         | 16,014,102.28   | (26,076,350.99)       | 73,216,901.62             | 1,835,998.82         | 10,243,647.91                      | (18,375,354.49)           | 176,503.99              | 57,035,449.14      | 41,250,049.00      |
| Other Financing Sources (Uses)               |                 |                       |                           |                      |                                    |                           |                         |                    |                    |
| Other Financing Sources                      | 14,100,000.00   | _                     | 176,477,338.70            | _                    | _                                  | _                         | _                       | 190,577,338.70     | 1,100,565.00       |
| Other Financing Sources Other Financing Uses |                 | -                     | - 110,711,000.10          | -                    | -                                  |                           | -                       | -                  | 1,100,000.00       |
| Transfers In                                 | 21,341,923.62   | 27,018,149.54         | 882.388.63                | -                    | -                                  | 22.100.000.00             | <u>-</u>                | 71.342.461.79      | 58.906.757.00      |
| Transfers Out                                | (15,882,388.63) |                       | (45,216,425.25)           | -                    | (10,243,647.91)                    | -                         | _                       | (71,342,461.79)    | (58,906,757.00)    |
| Total Other Financing Sources (Uses)         | 19,559,534.99   | 27,018,149.54         | 132,143,302.08            |                      | (10,243,647.91)                    | 22,100,000.00             |                         | 190,577,338.70     | 1,100,565.00       |
| rotal Other Financing Gources (Goes)         | 10,000,004.00   | 21,010,143.04         | 102,170,002.00            |                      | (10,270,041.91)                    | 22,100,000.00             | <u> </u>                | 100,011,000.10     | 1,100,000.00       |
| Net Change in Fund Balance                   | 35,573,637.27   | 941,798.55            | 205,360,203.70            | 1,835,998.82         | (0.00)                             | 3,724,645.51              | 176,503.99              | 247,612,787.84     | 42,350,614.00      |
| Fund Balances, Beginning                     | 50,388,336.27   | 11,889,269.53         | 125,245,984.18            | 12,771,125.30        |                                    | 10,710,739.44             | 945,156.31              | 211,950,611.03     | 169,599,996.00     |
| Fund Balances, Ending                        | 85,961,973.54   | 12,831,068.08         | 330,606,187.88            | 14,607,124.12        | (0.00)                             | 14,435,384.95             | 1,121,660.30            | 459,563,398.87     | 211,950,610.00     |
|                                              |                 |                       |                           |                      |                                    |                           |                         |                    |                    |