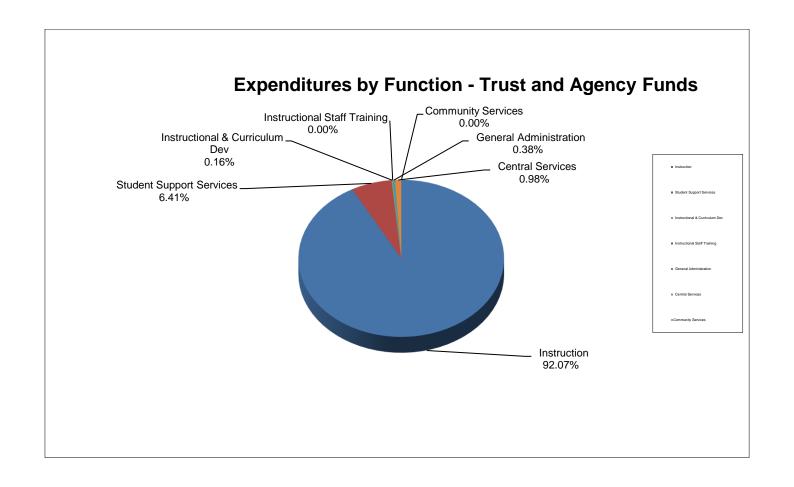

#### School District of Manatee County, Florida Statement of Revenues, Expenditures and Changes in Fund Balance (Unaudited) For Month Ended June 30, 2023

|                                              | General Fund    | Debt Service<br>Funds | Capital Projects<br>Funds | Food Service<br>Fund | Other Special<br>Revenue<br>Funds* | Internal Service<br>Funds | Trust & Agency<br>Funds | Total<br>June 2023 | Total<br>June 2022 |
|----------------------------------------------|-----------------|-----------------------|---------------------------|----------------------|------------------------------------|---------------------------|-------------------------|--------------------|--------------------|
| REVENUES                                     |                 |                       |                           |                      |                                    |                           |                         |                    |                    |
| Federal Direct                               | 732,434.38      | 953,373.59            | _                         | _                    | 2,684,620.60                       | _                         | 217,823.31              | 4,588,251.88       | 4,687,297.00       |
| Federal Through State                        | 3.495.317.95    | -                     | -                         | 29.172.787.44        | 82,163,924.96                      | -                         | -                       | 114,832,030.35     | 115.772.161.00     |
| State                                        | 184,980,432.94  | 410,180.91            | 6,771,364.16              | 310,110.00           | -                                  | -                         |                         | 192,472,088.01     | 193,620,609.00     |
| Local                                        | 320,453,994.49  | 380,376.45            | 176,583,799.73            | 6,329,449.19         | -                                  | 49,192,229.90             | 609,271.10              | 553,549,120.86     | 465,675,152.00     |
| Total Revenues                               | 509,662,179.76  | 1,743,930.95          | 183,355,163.89            | 35,812,346.63        | 84,848,545.56                      | 49,192,229.90             | 827,094.41              | 865,441,491.10     | 779,755,219.00     |
| EXPENDITURES                                 |                 |                       |                           |                      |                                    |                           |                         |                    |                    |
| Instruction                                  | 325,907,810.17  | -                     | -                         | -                    | 43,131,415.34                      | -                         | 598,996.84              | 369,638,222.35     | 344,467,041.00     |
| Student Support Services                     | 15,367,966.64   | -                     | -                         | -                    | 11,460,326.13                      | -                         | 41,714.91               | 26,870,007.68      | 26,486,052.00      |
| Instructional Media Services                 | 5,089,534.69    | -                     | -                         | -                    | -                                  | -                         | 6,352.15                | 5,095,886.84       | 4,942,376.00       |
| Instruction & Curriculum Development         | 7,352,744.40    | -                     | -                         | -                    | 7,608,656.78                       | -                         | 1,024.34                | 14,962,425.52      | 14,112,075.00      |
| Instructional Staff Training Services        | 635,835.48      | -                     | -                         | -                    | 6,949,838.41                       | -                         |                         | 7,585,673.89       | 6,939,593.00       |
| Instruction Related Technology               | (12.98)         | -                     | -                         | -                    | 74,633.16                          | -                         | -                       | 74,620.18          | 200,933.00         |
| School Board                                 | 1,186,783.06    | -                     | -                         | -                    | -                                  | -                         | -                       | 1,186,783.06       | 1,542,156.00       |
| General Administration                       | 2,431,290.51    | -                     | -                         | -                    | 3,430,528.17                       | -                         | 2,502.18                | 5,864,320.86       | 5,741,541.00       |
| School Administration                        | 32,169,006.53   | -                     | -                         | -                    | 63,212.97                          | -                         | -                       | 32,232,219.50      | 31,892,040.00      |
| Facilities Acquisition & Construction        | 6,224,043.57    | -                     | 108,453,767.77            | -                    | -                                  | -                         | -                       | 114,677,811.34     | 88,923,650.00      |
| Fiscal Services                              | 3,196,578.44    | -                     | -                         | -                    | 163,411.85                         | -                         | -                       | 3,359,990.29       | 2,855,225.00       |
| Food Services                                | -               | -                     | -                         | 33,976,347.81        | -                                  | -                         | •                       | 33,976,347.81      | 31,448,223.00      |
| Central Services                             | 10,938,993.48   | -                     | -                         | -                    | 128,721.23                         | 67,567,584.39             | -                       | 78,635,299.10      | 71,143,874.00      |
| Student Transportation                       | 15,950,247.30   | -                     | -                         | -                    | 425,125.93                         | -                         |                         | 16,375,373.23      | 16,208,496.00      |
| Operation of Plant                           | 42,094,510.88   | -                     | -                         | -                    | 362,273.20                         | -                         | -                       | 42,456,784.08      | 39,022,172.00      |
| Maintenance of Plant                         | 9,547,561.61    | -                     | -                         | -                    | 14,622.62                          | -                         | -                       | 9,562,184.23       | 9,104,333.00       |
| Administrative Technology Services           | 7,361,894.07    | -                     | -                         | -                    | 784,891.86                         | -                         | -                       | 8,146,785.93       | 7,671,092.00       |
| Community Services                           | 6,867,699.25    | -                     | -                         | -                    | 7,240.00                           | -                         | -                       | 6,874,939.25       | 5,923,795.00       |
| Debt Service                                 | 1,325,590.38    | 27,820,281.94         | 1,684,494.50              |                      |                                    |                           |                         | 30,830,366.82      | 29,880,503.00      |
| Total Expenditures                           | 493,648,077.48  | 27,820,281.94         | 110,138,262.27            | 33,976,347.81        | 74,604,897.65                      | 67,567,584.39             | 650,590.42              | 808,406,041.96     | 738,505,170.00     |
| Excess (Deficiency) of Revenue Over          |                 |                       |                           |                      |                                    |                           |                         |                    |                    |
| (Under) Expenditures                         | 16,014,102.28   | (26,076,350.99)       | 73,216,901.62             | 1,835,998.82         | 10,243,647.91                      | (18,375,354.49)           | 176,503.99              | 57,035,449.14      | 41,250,049.00      |
| Other Financing Sources (Uses)               |                 |                       |                           |                      |                                    |                           |                         |                    |                    |
| Other Financing Sources                      | 14,100,000.00   | _                     | 176,477,338.70            | _                    | _                                  | _                         | _                       | 190,577,338.70     | 1,100,565.00       |
| Other Financing Sources Other Financing Uses |                 | -                     | - 110,711,000.10          | -                    | -                                  |                           | -                       | -                  | 1,100,000.00       |
| Transfers In                                 | 21,341,923.62   | 27,018,149.54         | 882.388.63                | -                    | -                                  | 22.100.000.00             | <u>-</u>                | 71.342.461.79      | 58.906.757.00      |
| Transfers Out                                | (15,882,388.63) |                       | (45,216,425.25)           | -                    | (10,243,647.91)                    | -                         | _                       | (71,342,461.79)    | (58,906,757.00)    |
| Total Other Financing Sources (Uses)         | 19,559,534.99   | 27,018,149.54         | 132,143,302.08            |                      | (10,243,647.91)                    | 22,100,000.00             |                         | 190,577,338.70     | 1,100,565.00       |
| rotal Other Financing Gources (Goes)         | 10,000,004.00   | 21,010,143.04         | 102,170,002.00            |                      | (10,270,041.91)                    | 22,100,000.00             | <u> </u>                | 100,011,000.10     | 1,100,000.00       |
| Net Change in Fund Balance                   | 35,573,637.27   | 941,798.55            | 205,360,203.70            | 1,835,998.82         | (0.00)                             | 3,724,645.51              | 176,503.99              | 247,612,787.84     | 42,350,614.00      |
| Fund Balances, Beginning                     | 50,388,336.27   | 11,889,269.53         | 125,245,984.18            | 12,771,125.30        |                                    | 10,710,739.44             | 945,156.31              | 211,950,611.03     | 169,599,996.00     |
| Fund Balances, Ending                        | 85,961,973.54   | 12,831,068.08         | 330,606,187.88            | 14,607,124.12        | (0.00)                             | 14,435,384.95             | 1,121,660.30            | 459,563,398.87     | 211,950,610.00     |
|                                              |                 |                       |                           |                      |                                    |                           |                         |                    |                    |