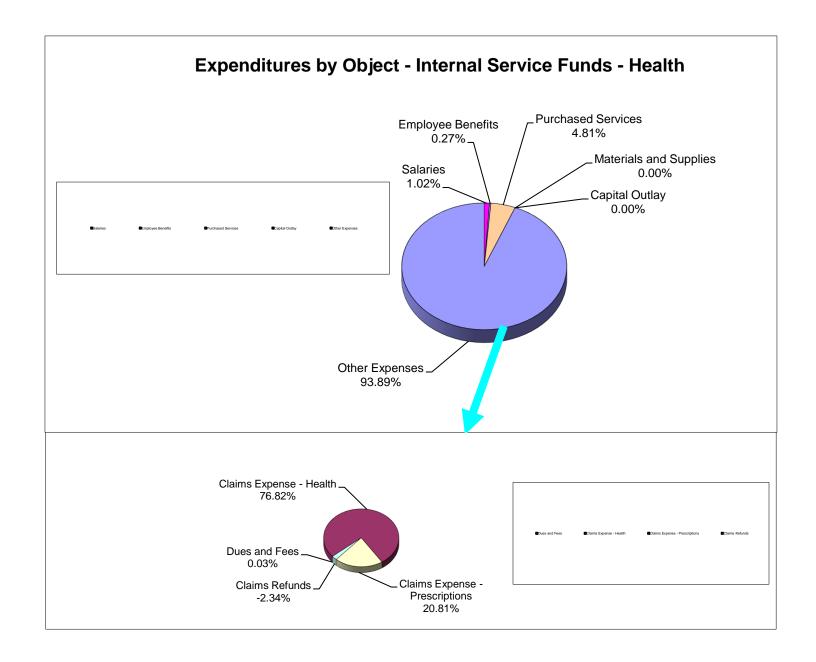

#### School District of Manatee County, Florida Statement of Revenues, Expenditures and Changes in Fund Balance (Unaudited) For Month Ended June 30, 2023

|                                              | General Fund    | Debt Service<br>Funds | Capital Projects<br>Funds | Food Service<br>Fund | Other Special<br>Revenue<br>Funds* | Internal Service<br>Funds | Trust & Agency<br>Funds | Total<br>June 2023 | Total<br>June 2022 |
|----------------------------------------------|-----------------|-----------------------|---------------------------|----------------------|------------------------------------|---------------------------|-------------------------|--------------------|--------------------|
| REVENUES                                     |                 |                       |                           |                      |                                    |                           |                         |                    |                    |
| Federal Direct                               | 732,434.38      | 953,373.59            | _                         | _                    | 2,684,620.60                       | _                         | 217,823.31              | 4,588,251.88       | 4,687,297.00       |
| Federal Through State                        | 3.495.317.95    | -                     | -                         | 29.172.787.44        | 82,163,924.96                      | -                         | -                       | 114,832,030.35     | 115.772.161.00     |
| State                                        | 184,980,432.94  | 410,180.91            | 6,771,364.16              | 310,110.00           | -                                  | -                         |                         | 192,472,088.01     | 193,620,609.00     |
| Local                                        | 320,453,994.49  | 380,376.45            | 176,583,799.73            | 6,329,449.19         | -                                  | 49,192,229.90             | 609,271.10              | 553,549,120.86     | 465,675,152.00     |
| Total Revenues                               | 509,662,179.76  | 1,743,930.95          | 183,355,163.89            | 35,812,346.63        | 84,848,545.56                      | 49,192,229.90             | 827,094.41              | 865,441,491.10     | 779,755,219.00     |
| EXPENDITURES                                 |                 |                       |                           |                      |                                    |                           |                         |                    |                    |
| Instruction                                  | 325,907,810.17  | -                     | -                         | -                    | 43,131,415.34                      | -                         | 598,996.84              | 369,638,222.35     | 344,467,041.00     |
| Student Support Services                     | 15,367,966.64   | -                     | -                         | -                    | 11,460,326.13                      | -                         | 41,714.91               | 26,870,007.68      | 26,486,052.00      |
| Instructional Media Services                 | 5,089,534.69    | -                     | -                         | -                    | -                                  | -                         | 6,352.15                | 5,095,886.84       | 4,942,376.00       |
| Instruction & Curriculum Development         | 7,352,744.40    | -                     | -                         | -                    | 7,608,656.78                       | -                         | 1,024.34                | 14,962,425.52      | 14,112,075.00      |
| Instructional Staff Training Services        | 635,835.48      | -                     | -                         | -                    | 6,949,838.41                       | -                         |                         | 7,585,673.89       | 6,939,593.00       |
| Instruction Related Technology               | (12.98)         | -                     | -                         | -                    | 74,633.16                          | -                         | -                       | 74,620.18          | 200,933.00         |
| School Board                                 | 1,186,783.06    | -                     | -                         | -                    | -                                  | -                         | -                       | 1,186,783.06       | 1,542,156.00       |
| General Administration                       | 2,431,290.51    | -                     | -                         | -                    | 3,430,528.17                       | -                         | 2,502.18                | 5,864,320.86       | 5,741,541.00       |
| School Administration                        | 32,169,006.53   | -                     | -                         | -                    | 63,212.97                          | -                         | -                       | 32,232,219.50      | 31,892,040.00      |
| Facilities Acquisition & Construction        | 6,224,043.57    | -                     | 108,453,767.77            | -                    | -                                  | -                         | -                       | 114,677,811.34     | 88,923,650.00      |
| Fiscal Services                              | 3,196,578.44    | -                     | -                         | -                    | 163,411.85                         | -                         | -                       | 3,359,990.29       | 2,855,225.00       |
| Food Services                                | -               | -                     | -                         | 33,976,347.81        | -                                  | -                         | •                       | 33,976,347.81      | 31,448,223.00      |
| Central Services                             | 10,938,993.48   | -                     | -                         | -                    | 128,721.23                         | 67,567,584.39             | -                       | 78,635,299.10      | 71,143,874.00      |
| Student Transportation                       | 15,950,247.30   | -                     | -                         | -                    | 425,125.93                         | -                         |                         | 16,375,373.23      | 16,208,496.00      |
| Operation of Plant                           | 42,094,510.88   | -                     | -                         | -                    | 362,273.20                         | -                         | -                       | 42,456,784.08      | 39,022,172.00      |
| Maintenance of Plant                         | 9,547,561.61    | -                     | -                         | -                    | 14,622.62                          | -                         | -                       | 9,562,184.23       | 9,104,333.00       |
| Administrative Technology Services           | 7,361,894.07    | -                     | -                         | -                    | 784,891.86                         | -                         | -                       | 8,146,785.93       | 7,671,092.00       |
| Community Services                           | 6,867,699.25    | -                     | -                         | -                    | 7,240.00                           | -                         | -                       | 6,874,939.25       | 5,923,795.00       |
| Debt Service                                 | 1,325,590.38    | 27,820,281.94         | 1,684,494.50              |                      |                                    |                           |                         | 30,830,366.82      | 29,880,503.00      |
| Total Expenditures                           | 493,648,077.48  | 27,820,281.94         | 110,138,262.27            | 33,976,347.81        | 74,604,897.65                      | 67,567,584.39             | 650,590.42              | 808,406,041.96     | 738,505,170.00     |
| Excess (Deficiency) of Revenue Over          |                 |                       |                           |                      |                                    |                           |                         |                    |                    |
| (Under) Expenditures                         | 16,014,102.28   | (26,076,350.99)       | 73,216,901.62             | 1,835,998.82         | 10,243,647.91                      | (18,375,354.49)           | 176,503.99              | 57,035,449.14      | 41,250,049.00      |
| Other Financing Sources (Uses)               |                 |                       |                           |                      |                                    |                           |                         |                    |                    |
| Other Financing Sources                      | 14,100,000.00   | _                     | 176,477,338.70            | _                    | _                                  | _                         | _                       | 190,577,338.70     | 1,100,565.00       |
| Other Financing Sources Other Financing Uses |                 | -                     | - 110,711,000.10          | -                    | -                                  |                           | -                       | -                  | 1,100,000.00       |
| Transfers In                                 | 21,341,923.62   | 27,018,149.54         | 882.388.63                | -                    | -                                  | 22.100.000.00             | <u>-</u>                | 71.342.461.79      | 58.906.757.00      |
| Transfers Out                                | (15,882,388.63) |                       | (45,216,425.25)           | -                    | (10,243,647.91)                    | -                         | _                       | (71,342,461.79)    | (58,906,757.00)    |
| Total Other Financing Sources (Uses)         | 19,559,534.99   | 27,018,149.54         | 132,143,302.08            |                      | (10,243,647.91)                    | 22,100,000.00             |                         | 190,577,338.70     | 1,100,565.00       |
| rotal Other Financing Gources (Goes)         | 10,000,004.00   | 21,010,143.04         | 102,170,002.00            |                      | (10,270,041.91)                    | 22,100,000.00             | <u> </u>                | 100,011,000.10     | 1,100,000.00       |
| Net Change in Fund Balance                   | 35,573,637.27   | 941,798.55            | 205,360,203.70            | 1,835,998.82         | (0.00)                             | 3,724,645.51              | 176,503.99              | 247,612,787.84     | 42,350,614.00      |
| Fund Balances, Beginning                     | 50,388,336.27   | 11,889,269.53         | 125,245,984.18            | 12,771,125.30        |                                    | 10,710,739.44             | 945,156.31              | 211,950,611.03     | 169,599,996.00     |
| Fund Balances, Ending                        | 85,961,973.54   | 12,831,068.08         | 330,606,187.88            | 14,607,124.12        | (0.00)                             | 14,435,384.95             | 1,121,660.30            | 459,563,398.87     | 211,950,610.00     |
|                                              |                 |                       |                           |                      |                                    |                           |                         |                    |                    |