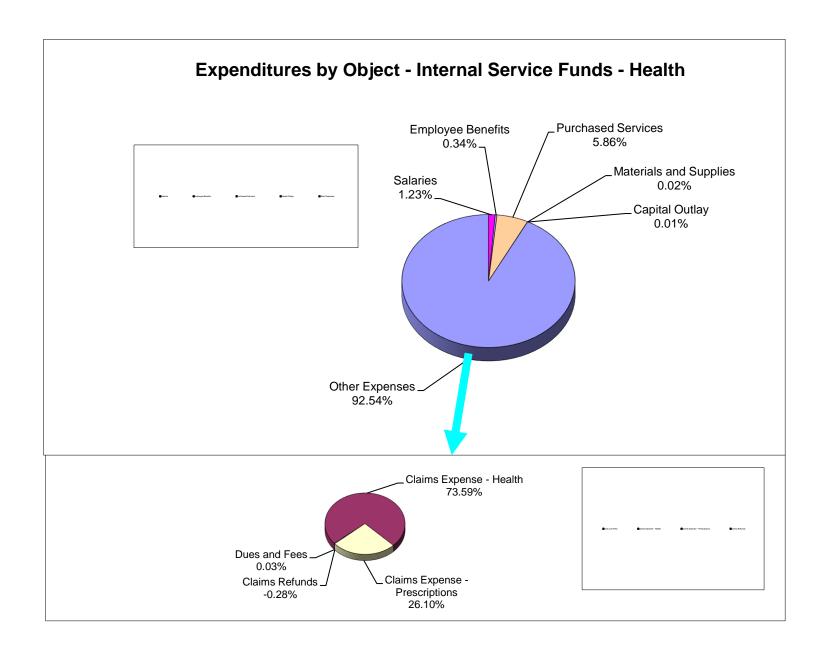

|                            |
| Expenditures & Financing Sources (Uses)                      | \$ (21,356,695) | \$ | (21,356,695)             | \$<br>(1,343,867)       |    |                                        |                               | \$<br>(1,591,273)          |
| Beginning Fund Balance                                       | 21,356,695      |    | 21,356,695               | 21,356,695              |    |                                        |                               | 19,928,214                 |
| Balance                                                      | \$ -            | \$ | -                        | \$<br>20,012,828        |    |                                        |                               | \$<br>18,336,941           |



### School Board of Manatee County Statement of Revenues, Expenditures, and Changes in Fund Balance Internal Service Funds - Workers Compensation As of March 31, 2020

|                                                 | 0  | riginal Budget | Current Budget |             | <br>YTD as of<br>March 2020 |    | Inder/(Over)<br>Collected/<br>Expended | Actual<br>as a %<br>of Budget | YTD as of<br>March 2019 |  |
|-------------------------------------------------|----|----------------|----------------|-------------|-----------------------------|----|----------------------------------------|-------------------------------|-------------------------|--|
| REVENUES                                        |    | _              |                |             |                             |    |