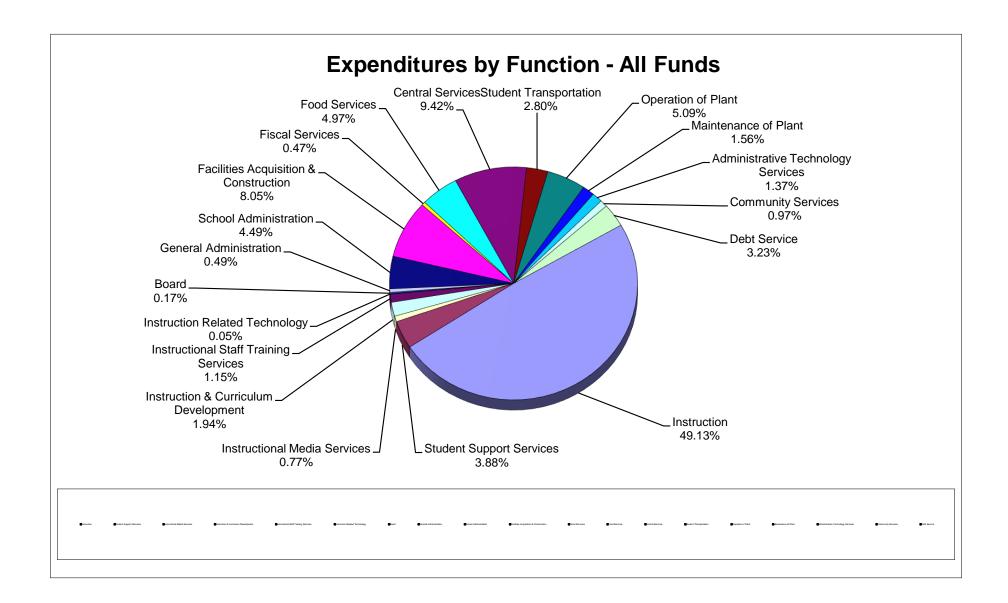

### Combined Statement of Revenues and Expenditures As of March 31, 2020

|                                       |                |                      |                        |                |               |                  |                |                | T              |
|---------------------------------------|----------------|----------------------|------------------------|----------------|---------------|------------------|----------------|----------------|----------------|
|                                       |                |                      |                        |                | Other Special |                  |                |                |                |
|                                       |                | Debt Service         | Capital Projects       | Food Service   | Revenue       | Internal Service | Trust & Agency | TOTAL          | TOTAL          |
|                                       | General Fund   | Funds                | Funds                  | Fund           | Funds         | Funds            | Funds          | March 2020     | March 2019     |
| Revenue                               |                |                      |                        |                |               |                  |                |                |                |
| Federal Direct                        | \$ 436,601     | \$ 945,099           | \$ -                   | \$ -           | \$ 2,169,611  | - \$             | \$ 282,627     | \$ 3,833,938   | \$ 2,671,480   |
| Federal Through State                 | 3,226,410      | -                    | -                      | 16,207,768     | 23,290,053    | -                | -              | 42,724,231     | 40,659,986     |
| State                                 | 145,702,162    | -                    | 2,566,325              | 301,634        | -             | -                | -              | 148,570,121    | 145,892,208    |
| Local                                 | 225,490,861    | 291,503              | 92,508,762             | 4,414,577      | -             | 39,006,172       | 475,345        | 362,187,220    | 340,308,423    |
| Total Revenue                         | \$ 374,856,034 | \$ 1,236,602         | \$ 95,075,087          | \$ 20,923,979  | \$ 25,459,664 | \$ 39,006,172    | \$ 757,972     | \$ 557,315,510 | \$ 529,532,097 |
|                                       |                |                      |                        |                |               |                  |                |                |                |
| Expenditures                          |                |                      |                        |                |               |                  |                |                |                |
| Instruction                           | \$ 233,116,129 | \$ -                 | \$ -                   | \$ -           | \$ 13,803,070 | - \$             | \$ 464,662     | \$ 247,383,861 | \$ 227,430,797 |
| Student Support Services              | 17,988,022     | -                    | -                      | -              | 1,537,287     | -                | 5,558          | 19,530,867     | 16,401,726     |
| Instructional Media Services          | 3,893,238      | -                    | -                      | -              | -             | -                | 4,750          | 3,897,988      | 3,502,486      |
| Instruction & Curriculum Development  | 5,254,809      | _                    | _                      | _              | 4,511,182     | _                | ,              | 9,765,991      | 9,390,140      |
| Instructional Staff Training Services | 1,187,848      | -                    | -                      | _              | 4,606,647     | _                | _              | 5,794,495      | 5,066,713      |
| Instruction Related Technology        | 168,250        | _                    | -                      | _              | 100,490       | _                | _              | 268,740        | 794,487        |
| Board                                 | 865,363        | _                    | -                      | _              | -             | _                | _              | 865,363        | 814,313        |
| General Administration                | 1,773,619      | _                    | -                      | _              | 697,166       | _                | _              | 2,470,785      | 1,647,767      |
| School Administration                 | 22,547,682     | _                    | _                      | _              | 59,301        | _                | _              | 22,606,983     | 20,472,933     |
| Facilities Acquisition & Construction | 6,736,639      | -                    | 33,777,839             | -              |               | _                | _              | 40,514,478     | 89,169,480     |
| Fiscal Services                       | 2,343,572      | -                    | -                      | -              | 19,204        | _                | _              | 2,362,776      | 1,983,247      |
| Food Services                         | 2,040,072      | -                    | -                      | 25,047,280     | 10,204        | _                | _              | 25,047,280     | 20,252,609     |
| Central Services                      | 8,340,227      | _                    | _                      | 25,047,200     | 18,114        | 39,098,665       | _              | 47,457,006     | 41,470,386     |
| Student Transportation                | 14,053,288     | -                    | _                      | _              | 36,762        | 39,090,003       | _              | 14,090,050     | 11,890,068     |
| Operation of Plant                    | 25,645,134     | _                    | _                      | _              | 7,911         | _                | _              | 25,653,045     | 24,301,622     |
| Maintenance of Plant                  | 7,777,020      | -                    |                        | -              | 62,530        | _                | _              | 7,839,550      | 7,870,652      |
| Administrative Technology Services    | 6,885,354      | -                    |                        | _              | 02,330        |                  | _              | 6,885,354      | 6,149,015      |
| Community Services                    | 4,862,048      | -                    | _                      | _              | -             | _                | -              | 4,862,048      | 4,128,127      |
| Debt Service                          | 282,934        | 15,638,681           | 335,374                | _              | -             |                  | _              | 16,256,989     | 17,607,896     |
|                                       |                |                      |                        |                |               |                  |                |                |                |
| Total Expenditures                    | \$ 363,721,176 | \$ 15,638,681        | \$ 34,113,213          | \$ 25,047,280  | \$ 25,459,664 | \$ 39,098,665    | \$ 474,970     | \$ 503,553,649 | \$ 510,344,464 |
|                                       |                |                      |                        |                |               |                  |                |                |                |
| Excess (Deficiency) of Revenue over   |                |                      |                        |                |               |                  |                |                |                |
| Expenditures                          | \$ 11,134,858  | \$ (14,402,079)      | \$ 60,961,874          | \$ (4,123,301) | \$ -          | \$ (92,493)      | \$ 283,002     | \$ 53,761,861  | \$ 19,187,633  |
| Other Financing Sources (Lless)       |                |                      |                        |                |               |                  |                |                |                |
| Other Financing Sources (Uses)        | •              |                      | •                      |                |               |                  |                |                | Φ 0.000 4.0=   |
| Other Financing Sources               | -              | \$ -                 | \$ -                   | \$ -           | \$ -          | \$ -             | \$ -           | \$ -           | \$ 2,023,197   |
| Other Financing Uses                  | -              | -                    | -                      | -              | -             | -                | -              | -              | -              |
| Transfers In                          | 14,593,862     | 15,418,533           | - (00.040.00=)         | -              | -             | -                | -              | 30,012,395     | 25,322,112     |
| Transfers Out                         | <u> </u>       | <u>-</u>             | (30,012,395)           | <u> </u>       |               |                  |                | (30,012,395)   | (25,322,112)   |
| Total Other Financing Sources (Uses)  | \$ 14,593,862  | <u>\$ 15,418,533</u> | <u>\$ (30,012,395)</u> | <u>\$</u>      | <u>\$</u>     | <u>\$</u>        | <u>\$ -</u>    | <u>\$</u>      | \$ 2,023,197   |
| Excess (Deficiency) of Revenue over   |                |                      |                        |                |               |                  |                |                |                |
| Expenditures & Financing Sources      |                |                      |                        |                |               |                  |                |                |                |
| (Uses)                                | \$ 25,728,720  | \$ 1,016,454         | \$ 30,949,479          | \$ (4,123,301) | - \$          | \$ (92,493)      | \$ 283,002     | \$ 53,761,861  | \$ 21,210,830  |
|                                       |                |                      |                        |                |               |                  |                |                |                |