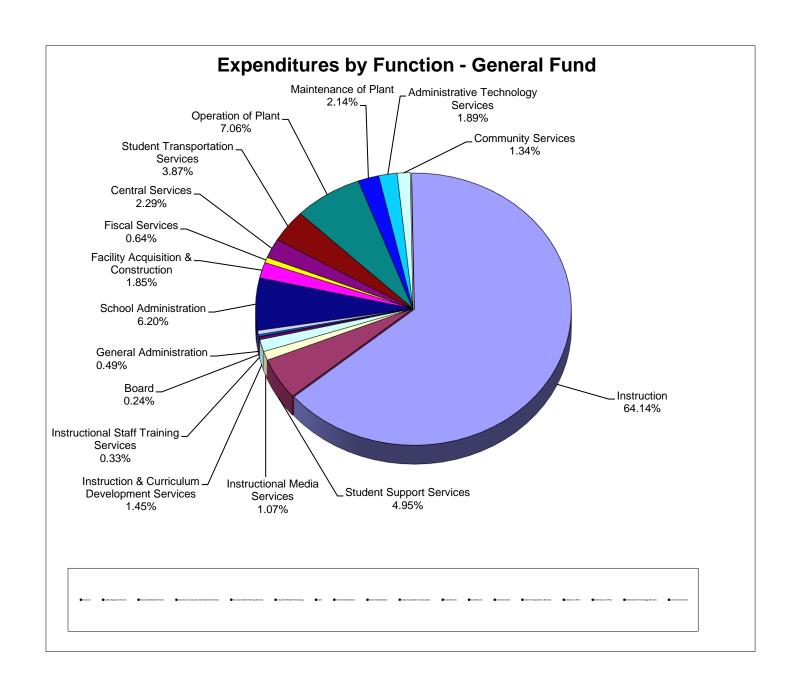

# School Board of Manatee County Statement of Revenues, Expenditures, and Changes in Fund Balance General Fund As of March 31, 2020

|                                                                                      | Original Budget                       | Current Budget           | YTD as of<br>March 2020 | Under/(Over)<br>Collected/<br>Expended | Actual<br>as a %<br>of Budget | YTD as of<br>March 2019 |
|--------------------------------------------------------------------------------------|---------------------------------------|--------------------------|-------------------------|----------------------------------------|-------------------------------|-------------------------|
| REVENUES Federal Direct                                                              |                                       |                          |                         |                                        |                               |                         |
| Reserve Officers Training Corps (ROTC) Miscellaneous Federal Direct                  | 525,000<br>2,500                      | 525,000<br>2,500         | 436,536<br>65           | 88,464<br>2,435                        | 83%<br>3%                     | 403,270<br>3,160        |
| Total Federal Direct                                                                 | 527,500                               | 527,500                  | 436,601                 | 90,899                                 | 3 /0                          | 406,430                 |
| Federal Through State  Medicaid                                                      | 2 000 000                             | 2 000 000                | 020 020                 | 1,060,162                              | 470/                          | 1 149 150               |
| Individuals with Disabilities 323001                                                 | 2,000,000                             | 2,000,000<br>349,943     | 930,838<br>187,449      | 1,069,162<br>162,494                   | 47%<br>54%                    | 1,148,150<br>8,116      |
| Vocational Education Act 320101 Miscellaneous Federal Through State                  | <u> </u>                              | 22,000<br>2,856,034      | 11,000<br>2,097,123     | 11,000<br>758,911                      | 50%<br>73%                    | 13,255<br>357,334       |
| Total Federal Through State and Local                                                | 2,000,000                             | 5,227,977                | 3,226,410               | 2,001,567                              |                               | 1,526,855               |
| State Florida Education Finance Program (FEFP)                                       | 129,118,467                           | 124,726,615              | 94,705,745              | 30,020,870                             | 76%                           | 86,973,507              |
| Workforce Development Workforce Education Performance Incentive                      | 9,465,433<br>-                        | 9,465,433<br>91,629      | 7,099,074<br>91,629     | 2,366,359<br>-                         | 75%<br>100%                   | 7,099,074<br>276,760    |
| CO&DS Withheld for Administrative Expenditures State License Tax                     | 28,000<br>340,000                     | 28,000<br>340,000        | -<br>262,435            | 28,000<br>77,565                       | 0%<br>77%                     | -<br>306,765            |
| Discretionary Lottery Categorical Programs:                                          | -                                     | 49,294                   | 544                     | 48,750                                 | 1%                            | 123,849                 |
| Class Size Reduction Operating Funds Florida School Recognition Funds                | 53,321,664<br>2,341,748               | 53,426,238<br>2,193,119  | 40,043,535<br>2,193,119 | 13,382,703                             | 75%<br>100%                   | 39,722,889<br>2,176,166 |
| Voluntary Prekindergarten Program Other Miscellaneous State Revenue                  | 2,700,000                             | 2,700,000<br>2,123,871   | 1,507,263<br>(201,182)  | 1,192,737<br>2,325,053                 | 56%<br>-9%                    | 1,191,598<br>4,891,522  |
| Total State                                                                          | 197,315,312                           | 195,144,199              | 145,702,162             | 49,442,037                             |                               | 142,762,130             |
| Local District School Taxes                                                          | 227,396,085                           | 227,396,085              | 210,875,961             | 16,520,124                             | 93%                           | 201,551,497             |
| Rent<br>Interest on Investments                                                      | 300,000<br>2,000,000                  | 300,000<br>2,122,789     | 186,174<br>1,526,191    | 113,826<br>596,598                     | 62%<br>72%                    | 161,060<br>2,177,133    |
| Gifts, Grants and Bequests<br>Vending Sales                                          | , ,<br>-<br>-                         | 3,760<br>430             | 3,760<br>81             | -<br>349                               | 100%<br>19%                   | 3,500<br>615            |
| Student Fees: Adult Gen Ed Course Fees                                               | _                                     | 48,150                   | 24,415                  | 23,735                                 | 51%                           | 59,515                  |
| Post Secondary Vocational Ed Course Fees Continuing Workforce Education Course Fees  | 1,557,362<br>160,000                  | 2,118,210<br>160,000     | 2,175,075<br>93,084     | (56,865)<br>66,916                     | 103%<br>58%                   | 2,018,747<br>86,521     |
| Capital Improvement Fees Post Secondary Lab Fees                                     | -                                     | 143,929<br>870,404       | 132,573<br>878,517      | 11,356<br>(8,113)                      | 92%<br>101%                   | 120,903<br>691,557      |
| Lifelong Learning Fees                                                               | -                                     | 1,010                    | 1,010                   | -                                      | 100%                          | 100                     |
| GED Testing Fees Other Student Fees                                                  | 913,470                               | 17,737<br>587,180        | 12,725<br>585,846       | 5,012<br>1,334                         | 72%<br>100%                   | 35,386<br>637,498       |
| Other Fees: Preschool Program Fees                                                   | -                                     | 375,000                  | 502,019                 | (127,019)                              | 134%                          | 374,661                 |
| School Age Child Care Fees Other Schools, Courses and Classes Fees                   | 4,800,000<br>163,222                  | 4,800,000<br>12,669      | 3,984,863<br>16,523     | 815,137<br>(3,854)                     | 83%<br>130%                   | 3,797,429<br>460        |
| Miscellaneous Local: Bus Fees                                                        | 300,000                               | 300,000                  | 173,306                 | 126,694                                | 58%                           | 81,628                  |
| Transportation Services Rendered for School Activities Sale of Junk                  | 110,000<br>-                          | 110,000<br>655           | 102,925<br>655          | 7,075<br>-                             | 94%<br>100%                   | 65,526<br>-             |
| Receipt of Federal Indirect Cost Rate Other Miscellaneous Local Sources              | 1,600,000<br>2,254,304                | 1,600,000<br>2,534,650   | 704,975<br>1,812,954    | 895,025<br>721,696                     | 44%<br>72%                    | 451,486<br>3,797,552    |
| Refund of Prior Year's Expenditures Collections for Lost, Damaged and Sold Textbooks | , , , , , , , , , , , , , , , , , , , | 45,000<br>143            | 146,294<br>143          | (101,294)                              | 325%<br>100%                  | 1,546,123<br>23,539     |
| Receipt of Food Service Indirect Costs  Total Local                                  | 1,800,000                             | 1,800,000                | 1,550,792               | 249,208                                | 86%                           | 1,421,868               |
| Transfers In                                                                         | 243,354,443                           | 245,347,801              | 225,490,861             | 19,856,940                             |                               | 219,104,304             |
| From Capital Project Funds                                                           | 18,165,287                            | 18,391,504               | 14,593,862              | 3,797,642                              | 79%                           | 9,636,513               |
| Other Financing Sources Sale of Equipment                                            | -                                     | -                        | _                       | -                                      |                               | -                       |
| Sale of Land/Buildings Insurance Loss Recovery                                       | -                                     | -                        | -                       | -                                      |                               | -                       |
| Total Transfers In & Other Financing Sources                                         | 18,165,287                            | 18,391,504               | 14,593,862              | 3,797,642                              |                               | 9,636,513               |
| TOTAL REVENUES                                                                       | \$ 461,362,542                        | \$ 464,638,981           | \$ 389,449,896          | \$ 75,189,085                          | 84%                           | \$ 373,436,232          |
| EXPENDITURES                                                                         |                                       |                          |                         |                                        |                               |                         |
| Expenditures By Function Instruction                                                 | 306,094,279                           | 307,382,197              | 233,116,129             | 74,266,068                             | 76%                           | 214,082,430             |
| Student Support Services Instructional Media Services                                | 21,317,857<br>5,188,443               | 22,884,001<br>5,218,884  | 17,988,022<br>3,893,238 | 4,895,979<br>1,325,646                 | 79%<br>75%                    | 15,281,650<br>3,499,500 |
| Instruction & Curriculum Development Services Instructional Staff Training Services  | 5,591,230<br>1,593,763                | 5,955,038<br>2,632,232   | 5,254,809<br>1,187,848  | 700,229<br>1,444,384                   | 88%<br>45%                    | 4,411,782<br>1,091,011  |
| Instruction Related Technology Board                                                 | 169,850<br>1,360,475                  | 545,258<br>1,384,604     | 168,250<br>865,363      | 377,008<br>519,241                     | 31%<br>62%                    | 794,487<br>814,313      |
| General Administration                                                               | 2,542,900                             | 2,374,711                | 1,773,619               | 601,092                                | 75%                           | 1,141,931               |
| School Administration Facility Acquisition & Construction                            | 25,698,555<br>6,814,920               | 30,878,060<br>9,438,762  | 22,547,682<br>6,736,639 | 2,702,123                              | 73%<br>71%                    | 20,382,027<br>4,809,327 |
| Fiscal Services Food Services                                                        | 2,930,841<br>-                        | 3,234,250<br>698         | 2,343,572               | 890,678<br>698                         | 72%<br>0%                     | 1,983,247<br>107,705    |
| Central Services Student Transportation Services                                     | 11,509,171<br>18,789,311              | 11,574,716<br>18,125,088 | 8,340,227<br>14,053,288 | 3,234,489<br>4,071,800                 | 72%<br>78%                    | 7,531,668<br>11,862,152 |
| Operation of Plant Maintenance of Plant                                              | 34,231,778<br>11,319,738              | 36,773,942               | 25,645,134              | 11,128,808                             | 70%                           | 24,104,051              |
| Administrative Technology Services                                                   | 11,915,664                            | 11,014,292<br>10,459,802 | 7,777,020<br>6,885,354  | 3,237,272<br>3,574,448                 | 71%<br>66%                    | 7,154,902<br>6,149,015  |
| Community Services Debt Service                                                      | 5,515,876<br>268,000                  | 5,666,368<br>533,133     | 4,862,048<br>282,934    | 804,320<br>250,199                     | 86%<br>53%                    | 4,128,127<br>251,360    |
| Total Expenditures by Function                                                       | 472,852,651                           | 486,076,036              | 363,721,176             | 122,354,860                            |                               | 329,580,685             |
| Transfers Out To Internal Service Fund (Health)                                      | -                                     |                          | -                       | -                                      |                               | -                       |
| Appropriations Restricted Fund Balance                                               | 4,981,168                             | -                        | -                       | -                                      |                               | -                       |
| Assigned Fund Balance Unappropriated Fund Balance                                    | 5,000,000<br>13,295,000               | 17,777,841               |                         | -<br>17,777,841                        | 0%                            | -                       |
| Total Transfers Out & Appropriations                                                 | 23,276,168                            | 17,777,841               | -                       | 17,777,841                             |                               | -                       |
| TOTAL EXPENDITURES & TRANSFERS                                                       | \$ 496,128,819                        | \$ 503,853,877           | \$ 363,721,176          | \$ 140,132,701                         | 72%                           | \$ 329,580,685          |
| Excess (Deficiency) of Revenue over Expenditures & Financing Sources (Uses)          | \$ (34,766,277)                       | \$ (39,214,896)          | \$ 25,728,720           |                                        |                               | \$ 43,855,547           |
| Beginning Fund Balance                                                               | 34,766,277                            | 39,214,896               | 39,214,896              |                                        |                               | 30,240,826              |
| Balance                                                                              | \$ -                                  | \$ -                     | \$ 64,943,616           |                                        |                               | \$ 74,096,373           |
|                                                                                      |                                       |                          | . ,                     |                                        |                               | . ,                     |