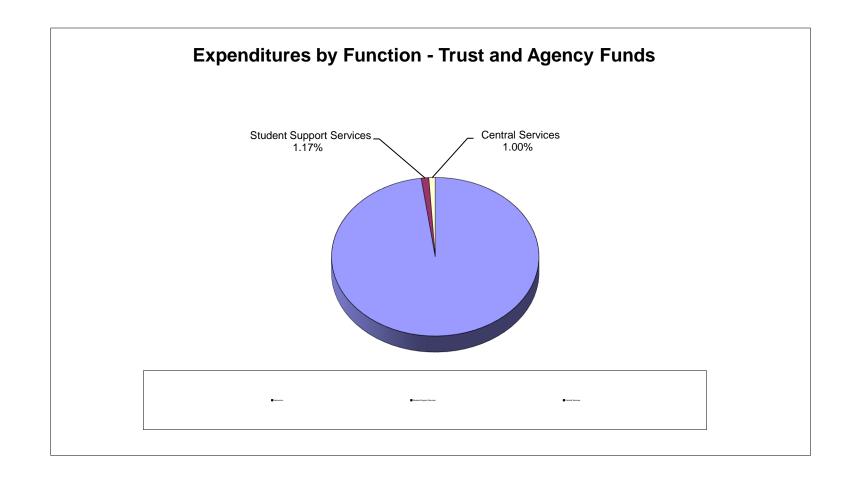

### Combined Statement of Revenues and Expenditures As of March 31, 2020

|                                       |                |                      |                        |                |               |                  |                |                | T              |
|---------------------------------------|----------------|----------------------|------------------------|----------------|---------------|------------------|----------------|----------------|----------------|
|                                       |                |                      |                        |                | Other Special |                  |                |                |                |
|                                       |                | Debt Service         | Capital Projects       | Food Service   | Revenue       | Internal Service | Trust & Agency | TOTAL          | TOTAL          |
|                                       | General Fund   | Funds                | Funds                  | Fund           | Funds         | Funds            | Funds          | March 2020     | March 2019     |
| Revenue                               |                |                      |                        |                |               |                  |                |                |                |
| Federal Direct                        | \$ 436,601     | \$ 945,099           | \$ -                   | \$ -           | \$ 2,169,611  | - \$             | \$ 282,627     | \$ 3,833,938   | \$ 2,671,480   |
| Federal Through State                 | 3,226,410      | -                    | -                      | 16,207,768     | 23,290,053    | -                | -              | 42,724,231     | 40,659,986     |
| State                                 | 145,702,162    | -                    | 2,566,325              | 301,634        | -             | -                | -              | 148,570,121    | 145,892,208    |
| Local                                 | 225,490,861    | 291,503              | 92,508,762             | 4,414,577      | -             | 39,006,172       | 475,345        | 362,187,220    | 340,308,423    |
| Total Revenue                         | \$ 374,856,034 | \$ 1,236,602         | \$ 95,075,087          | \$ 20,923,979  | \$ 25,459,664 | \$ 39,006,172    | \$ 757,972     | \$ 557,315,510 | \$ 529,532,097 |
|                                       |                |                      |                        |                |               |                  |                |                |                |
| Expenditures                          |                |                      |                        |                |               |                  |                |                |                |
| Instruction                           | \$ 233,116,129 | \$ -                 | \$ -                   | \$ -           | \$ 13,803,070 | - \$             | \$ 464,662     | \$ 247,383,861 | \$ 227,430,797 |
| Student Support Services              | 17,988,022     | -                    | -                      | -              | 1,537,287     | -                | 5,558          | 19,530,867     | 16,401,726     |
| Instructional Media Services          | 3,893,238      | -                    | -                      | -              | -             | -                | 4,750          | 3,897,988      | 3,502,486      |
| Instruction & Curriculum Development  | 5,254,809      | _                    | _                      | _              | 4,511,182     | _                | ,              | 9,765,991      | 9,390,140      |
| Instructional Staff Training Services | 1,187,848      | -                    | -                      | _              | 4,606,647     | _                | _              | 5,794,495      | 5,066,713      |
| Instruction Related Technology        | 168,250        | _                    | -                      | _              | 100,490       | _                | _              | 268,740        | 794,487        |
| Board                                 | 865,363        | _                    | -                      | _              | -             | _                | _              | 865,363        | 814,313        |
| General Administration                | 1,773,619      | _                    | -                      | _              | 697,166       | _                | _              | 2,470,785      | 1,647,767      |
| School Administration                 | 22,547,682     | _                    | _                      | _              | 59,301        | _                | _              | 22,606,983     | 20,472,933     |
| Facilities Acquisition & Construction | 6,736,639      | -                    | 33,777,839             | -              |               | _                | _              | 40,514,478     | 89,169,480     |
| Fiscal Services                       | 2,343,572      | -                    | -                      | -              | 19,204        | _                | _              | 2,362,776      | 1,983,247      |
| Food Services                         | 2,040,072      | -                    | -                      | 25,047,280     | 10,204        | _                | _              | 25,047,280     | 20,252,609     |
| Central Services                      | 8,340,227      | _                    | _                      | 25,047,200     | 18,114        | 39,098,665       | _              | 47,457,006     | 41,470,386     |
| Student Transportation                | 14,053,288     | -                    | _                      | _              | 36,762        | 39,090,003       | _              | 14,090,050     | 11,890,068     |
| Operation of Plant                    | 25,645,134     | _                    | _                      | _              | 7,911         | _                | _              | 25,653,045     | 24,301,622     |
| Maintenance of Plant                  | 7,777,020      | -                    |                        | -              | 62,530        | _                | _              | 7,839,550      | 7,870,652      |
| Administrative Technology Services    | 6,885,354      | -                    |                        | _              | 02,330        |                  | _              | 6,885,354      | 6,149,015      |
| Community Services                    | 4,862,048      | -                    | _                      | _              | -             | _                | -              | 4,862,048      | 4,128,127      |
| Debt Service                          | 282,934        | 15,638,681           | 335,374                | _              | -             |                  | _              | 16,256,989     | 17,607,896     |
|                                       |                |                      |                        |                |               |                  |                |                |                |
| Total Expenditures                    | \$ 363,721,176 | \$ 15,638,681        | \$ 34,113,213          | \$ 25,047,280  | \$ 25,459,664 | \$ 39,098,665    | \$ 474,970     | \$ 503,553,649 | \$ 510,344,464 |
|                                       |                |                      |                        |                |               |                  |                |                |                |
| Excess (Deficiency) of Revenue over   |                |                      |                        |                |               |                  |                |                |                |
| Expenditures                          | \$ 11,134,858  | \$ (14,402,079)      | \$ 60,961,874          | \$ (4,123,301) | \$ -          | \$ (92,493)      | \$ 283,002     | \$ 53,761,861  | \$ 19,187,633  |
| Other Financing Sources (Lless)       |                |                      |                        |                |               |                  |                |                |                |
| Other Financing Sources (Uses)        | •              |                      | •                      |                |               |                  |                |                | Φ 0.000 4.0=   |
| Other Financing Sources               | -              | \$ -                 | \$ -                   | \$ -           | \$ -          | \$ -             | \$ -           | \$ -           | \$ 2,023,197   |
| Other Financing Uses                  | -              | -                    | -                      | -              | -             | -                | -              | -              | -              |
| Transfers In                          | 14,593,862     | 15,418,533           | - (00.040.00=)         | -              | -             | -                | -              | 30,012,395     | 25,322,112     |
| Transfers Out                         | <u> </u>       | <u>-</u>             | (30,012,395)           | <u> </u>       |               |                  |                | (30,012,395)   | (25,322,112)   |
| Total Other Financing Sources (Uses)  | \$ 14,593,862  | <u>\$ 15,418,533</u> | <u>\$ (30,012,395)</u> | <u>\$</u>      | <u>\$</u>     | <u>\$</u>        | <u>\$ -</u>    | <u>\$</u>      | \$ 2,023,197   |
| Excess (Deficiency) of Revenue over   |                |                      |                        |                |               |                  |                |                |                |
| Expenditures & Financing Sources      |                |                      |                        |                |               |                  |                |                |                |
| (Uses)                                | \$ 25,728,720  | \$ 1,016,454         | \$ 30,949,479          | \$ (4,123,301) | - \$          | \$ (92,493)      | \$ 283,002     | \$ 53,761,861  | \$ 21,210,830  |
|                                       |                |                      |                        |                |               |                  |                |                |                |