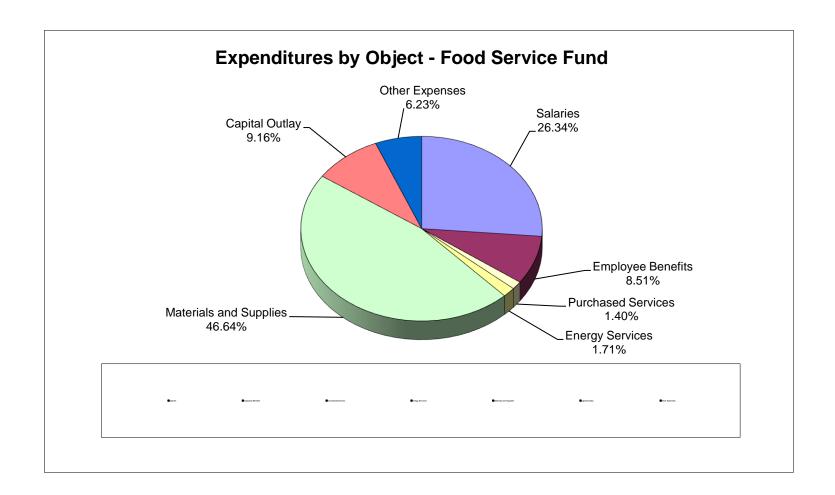

|
| Expenditures & Financing Sources (Uses)                        | \$ | (7,036,406)         | \$ | (7,272,992)          | \$ | (4,123,301)             |    |                                        |                               | \$ | 212,572                 |
| Beginning Fund Balance                                         |    | 7,036,406           |    | 7,272,992            |    | 7,272,992               |    |                                        |                               |    | 8,003,926               |
| Balance                                                        | \$ | -                   | \$ | -                    | \$ | 3,149,691               |    |                                        |                               | \$ | 8,216,498               |



# School Board of Manatee County Statement of Revenues, Expenditures, and Changes in Fund Balance Other Special Revenue Funds As of March 31, 2020

|                                                     | Original Parket | O mark D. Jank | YTD as of     | Under/(Over)<br>Collected/ | Actual as a % | YTD as of     |
|-----------------------------------------------------|-----------------|----------------|---------------|----------------------------|---------------|---------------|
|                                                     | Original Budget | Current Budget | March 2020    | Expended                   | of Budget     | March 2019    |
| REVENUES                                            |                 |                |               |                            |