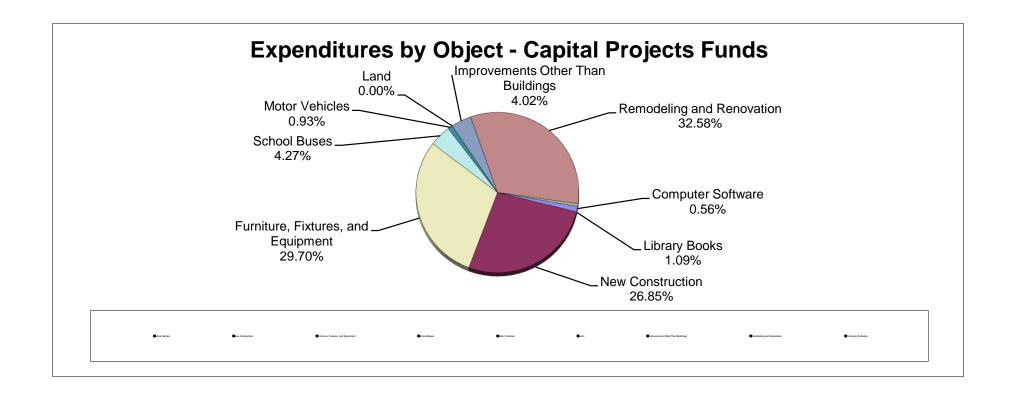

### School Board of Manatee County Statement of Revenues, Expenditures, and Changes in Fund Balance Capital Projects Funds As of March 31, 2020

|                                                                                       | Origin       | al Budget                |    | Current Budget           |          | YTD as of<br>March 2020 | Inder/(Over)<br>Collected/<br>Expended | Actual<br>as a %<br>of Budget |    | YTD as of<br>March 2019 |
|---------------------------------------------------------------------------------------|--------------|--------------------------|----|--------------------------|----------|-------------------------|----------------------------------------|-------------------------------|----|-------------------------|
| REVENUES Federal Through State                                                        |              |                          |    |                          |          |                         |                                        |                               |    |                         |
| State Fiscal Stabilization-K12                                                        |              |                          |    |                          |          | <u>-</u>                |                                        |                               |    |                         |
| Total Federal Through State                                                           |              | -                        |    | -                        |          | -                       | -                                      |                               |    | -                       |
| State                                                                                 |              |                          |    |                          |          |                         | 4.04.000                               | •••                           |    |                         |
| CO&DS Distributed Interest on Undist. CO&DS                                           |              | 1,215,000<br>35,000      |    | 1,215,000<br>35,000      |          | -                       | 1,215,000<br>35,000                    | 0%<br>0%                      |    | -                       |
| Public Education Capital Outlay PECO                                                  |              | 690,000                  |    | -                        |          | -                       | -                                      | 0,70                          |    | 690,873                 |
| Charter School Cap Outlay PECO Other Miscellaneous State Revenue                      |              | 3,500,000                |    | 3,500,000                |          | 2,504,813               | 995,187                                | 72%                           |    | 2,060,771               |
| Total State                                                                           |              | 95,000<br>5,535,000      |    | 95,000<br>4,845,000      |          | 61,512<br>2,566,325     | <br><u>33,488</u><br>2,278,675         | 65%                           |    | 78,155<br>2,829,799     |
| Local                                                                                 |              |                          |    |                          |          |                         |                                        |                               |    |                         |
| District Capital Taxes                                                                |              | 60,091,897               |    | 60,091,897               |          | 56,132,191              | 3,959,706                              | 93%                           |    | 51,849,719              |
| Local Sales Tax                                                                       |              | 32,373,512               |    | 27,373,512               |          | 20,494,389              | 6,879,123                              | 75%                           |    | 19,476,991              |
| Interest on Investments Other Miscellaneous Local Sources                             |              | 200,000                  |    | 662,336<br>39,792        |          | 494,286<br>39,792       | 168,050                                | 75%<br>100%                   |    | 1,407,594               |
| Impact Fees                                                                           |              | 15,500,000               |    | 15,500,000               |          | 15,348,455              | 151,545                                | 99%                           |    | 10,304,896              |
| Refund of Prior Year Expense                                                          |              | <u>-</u>                 |    |                          |          | (351)                   | <br>351                                |                               |    | <u>-</u>                |
| Total Local                                                                           | •            | 108,165,409              |    | 103,667,537              |          | 92,508,762              | 11,158,775                             |                               |    | 83,039,200              |
| Transfers In Interfund Transfer                                                       |              | -                        |    | -                        |          | -                       | -                                      |                               |    | -                       |
| Other Financing Sources                                                               |              |                          |    |                          |          |                         |                                        |                               |    |                         |
| SBE Bonds<br>Section 1011 Loan                                                        |              | -                        |    | -<br>-                   |          | -                       | -                                      |                               |    | -                       |
| Sale of Land                                                                          |              | -                        |    | -                        |          | -                       | -                                      |                               |    | 1,450,000               |
| Sale of Buildings                                                                     |              | -                        |    | -                        |          | -                       | -                                      |                               |    | -                       |
| Other Financing Sources Gain on Disposition of Assets                                 |              | -                        |    | -                        |          | -                       | -                                      |                               |    | 573,197<br>-            |
| Premium on Sale of Bonds                                                              |              | -                        |    | -                        |          | -                       | -                                      |                               |    | -                       |
| Premium on COPs  Total Transfers In & Other Financing Sources                         |              | <u>-</u>                 |    | <del>-</del>             |          | <u>-</u>                | <br><u>-</u>                           |                               |    | <u>-</u><br>2,023,197   |
| TOTAL REVENUES                                                                        | <b>\$</b> 11 | 3,700,409                | \$ | 108,512,537              | \$       | 95,075,087              | \$<br>13,437,450                       | 88%                           | \$ | 87,892,196              |
| EVDENDITUDES                                                                          |              |                          |    |                          |          |                         |                                        |                               |    |                         |
| EXPENDITURES Facility Acquisition & Construction Library Books Audio Visual Materials |              | 369,412                  |    | 369,384<br>-             |          | 369,207                 | 177<br>-                               | 100%                          |    | -                       |
| New Construction                                                                      |              | 39,373,188               |    | 25,638,020               |          | 9,068,020               | 16,570,000                             | 35%                           |    | 65,080,696              |
| Furniture, Fixtures, and Equipment School Buses                                       |              | 14,281,698<br>2,937,696  |    | 13,791,124<br>2,937,696  |          | 10,032,107<br>1,442,745 | 3,759,017<br>1,494,951                 | 73%<br>49%                    |    | 1,869,867<br>667,075    |
| Professional and Technical Services                                                   |              | -                        |    | -                        |          | -                       | -                                      | 10 70                         |    | -                       |
| Motor Vehicles<br>Land                                                                |              | 714,350                  |    | 714,350                  |          | 312,715                 | 401,635                                | 44%                           |    | 247,007<br>104,024      |
| Improvements Other Than Buildings                                                     |              | 3,889,244                |    | 3,127,668                |          | 1,358,137               | 1,769,531                              | 43%                           |    | 645,699                 |
| Remodeling and Renovation                                                             |              | 35,666,550               |    | 29,667,871               |          | 11,005,105              | 18,662,766                             | 37%                           |    | 14,927,037              |
| Computer Software  Total Facility Acquisition & Construction                          |              | 203,999<br>97,436,137    |    | 236,407<br>76,482,520    |          | 189,803<br>33,777,839   | <br>46,604<br>42,704,681               | 80%                           |    | 818,748<br>84,360,153   |
| Debt Service                                                                          |              |                          |    |                          |          |                         |                                        |                               |    |                         |
| Principal                                                                             |              | 557,881                  |    | 557,881                  |          | 282,914                 | 274,967                                | 51%                           |    | 179,191                 |
| Interest                                                                              |              | -                        |    | 90,350                   |          | 52,460                  | 37,890                                 | 58%                           |    | 18,131                  |
| Dues and Fees  Total Debt Service                                                     |              | 90,350<br>648,231        |    | 648,231                  |          | 335,374                 | <br>312,857                            |                               |    | 197,322                 |
| Transfers Out                                                                         |              |                          |    |                          |          |                         |                                        |                               |    |                         |
| To General Fund                                                                       |              | 18,165,287               |    | 18,391,504               |          | 14,593,862              | 3,797,642                              | 79%                           |    | 9,636,513               |
| To Debt Service                                                                       |              | 29,755,558               |    | 29,758,199               |          | 15,418,533              | <br>14,339,666                         | 52%                           |    | 15,685,599              |
| Total Transfers Out                                                                   |              | 47,920,845               |    | 48,149,703               |          | 30,012,395              | 18,137,308                             |                               |    | 25,322,112              |
| Interfund Interfund Transfer                                                          |              | -                        |    | -                        |          | -                       | -                                      |                               |    | -                       |
| Appropriations                                                                        |              | 28 040 247               |    | 45,074,752               |          |                         | AE 074 750                             |                               |    |                         |
| Unappropriated Fund Balance  Total Appropriations                                     | _            | 28,949,247<br>28,949,247 |    | 45,074,752<br>45,074,752 |          |                         | <br>45,074,752<br>45,074,752           |                               |    | <del>-</del>            |
| TOTAL EXPENDITURES & TRANSFERS                                                        | \$ 17        | 4,954,460                | \$ | 170,355,206              | \$       | 64,125,608              | \$<br>106,229,598                      | 38%                           | \$ | 109,879,587             |
|                                                                                       |              |                          |    |                          |          |                         |                                        |                               |    |                         |
| Excess (Deficiency) of Revenue over<br>Expenditures & Financing Sources (Uses)        | \$ (6        | 1,254,051)               | \$ | (61,842,669)             | \$       | 30,949,479              |                                        |                               | \$ | (21,987,391)            |
|                                                                                       | _            | -                        | ~  |                          | <b>~</b> |                         |                                        |                               | 7  |                         |
| Beginning Fund Balance                                                                | 6            | 1,254,051                |    | 61,842,669               |          | 61,842,669              |                                        |                               |    | 129,225,234             |
| Balance                                                                               | \$           | -                        | \$ | -                        | \$       | 92,792,148              |                                        |                               | \$ | 107,237,843             |