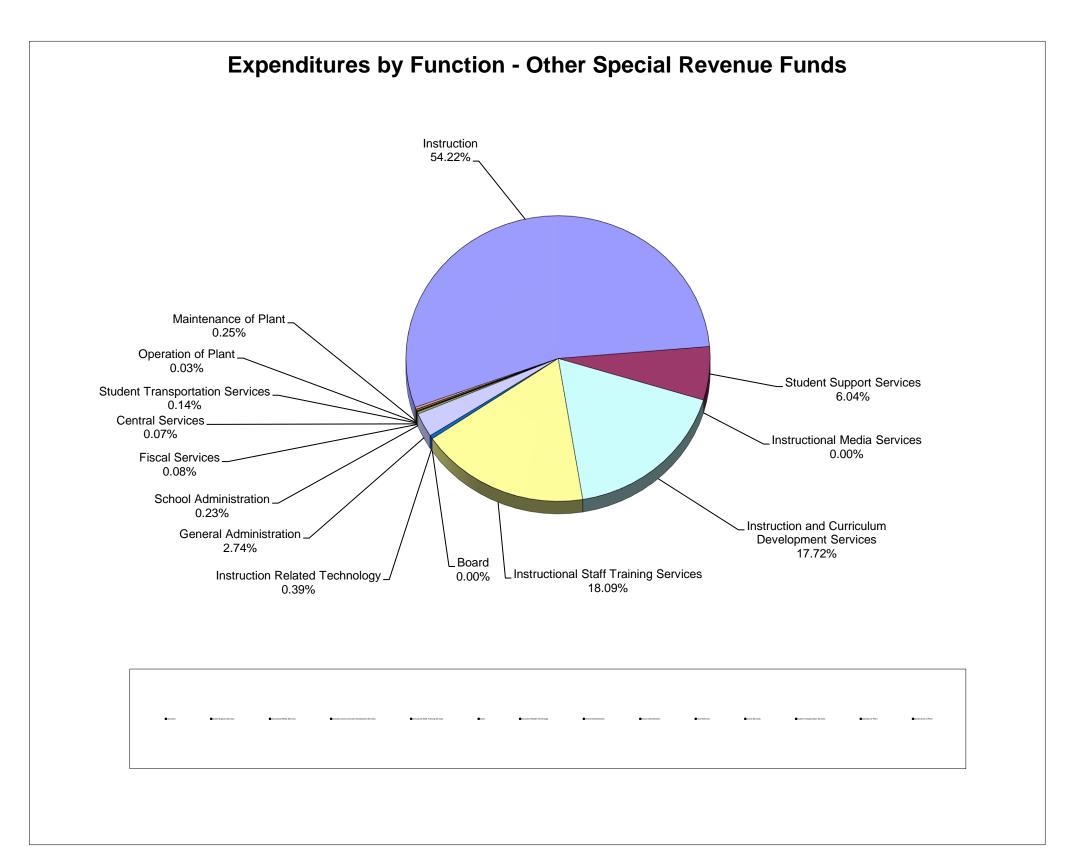

### Combined Statement of Revenues and Expenditures As of March 31, 2020

|                                       |                |                      |                        |                |               |                  |                |                | T              |
|---------------------------------------|----------------|----------------------|------------------------|----------------|---------------|------------------|----------------|----------------|----------------|
|                                       |                |                      |                        |                | Other Special |                  |                |                |                |
|                                       |                | Debt Service         | Capital Projects       | Food Service   | Revenue       | Internal Service | Trust & Agency | TOTAL          | TOTAL          |
|                                       | General Fund   | Funds                | Funds                  | Fund           | Funds         | Funds            | Funds          | March 2020     | March 2019     |
| Revenue                               |                |                      |                        |                |               |                  |                |                |                |
| Federal Direct                        | \$ 436,601     | \$ 945,099           | \$ -                   | \$ -           | \$ 2,169,611  | - \$             | \$ 282,627     | \$ 3,833,938   | \$ 2,671,480   |
| Federal Through State                 | 3,226,410      | -                    | -                      | 16,207,768     | 23,290,053    | -                | -              | 42,724,231     | 40,659,986     |
| State                                 | 145,702,162    | -                    | 2,566,325              | 301,634        | -             | -                | -              | 148,570,121    | 145,892,208    |
| Local                                 | 225,490,861    | 291,503              | 92,508,762             | 4,414,577      | -             | 39,006,172       | 475,345        | 362,187,220    | 340,308,423    |
| Total Revenue                         | \$ 374,856,034 | \$ 1,236,602         | \$ 95,075,087          | \$ 20,923,979  | \$ 25,459,664 | \$ 39,006,172    | \$ 757,972     | \$ 557,315,510 | \$ 529,532,097 |
|                                       |                |                      |                        |                |               |                  |                |                |                |
| Expenditures                          |                |                      |                        |                |               |                  |                |                |                |
| Instruction                           | \$ 233,116,129 | \$ -                 | \$ -                   | \$ -           | \$ 13,803,070 | - \$             | \$ 464,662     | \$ 247,383,861 | \$ 227,430,797 |
| Student Support Services              | 17,988,022     | -                    | -                      | -              | 1,537,287     | -                | 5,558          | 19,530,867     | 16,401,726     |
| Instructional Media Services          | 3,893,238      | -                    | -                      | -              | -             | -                | 4,750          | 3,897,988      | 3,502,486      |
| Instruction & Curriculum Development  | 5,254,809      | _                    | _                      | _              | 4,511,182     | _                | ,              | 9,765,991      | 9,390,140      |
| Instructional Staff Training Services | 1,187,848      | -                    | -                      | _              | 4,606,647     | _                | _              | 5,794,495      | 5,066,713      |
| Instruction Related Technology        | 168,250        | _                    | -                      | _              | 100,490       | _                | _              | 268,740        | 794,487        |
| Board                                 | 865,363        | _                    | -                      | _              | -             | _                | _              | 865,363        | 814,313        |
| General Administration                | 1,773,619      | _                    | -                      | _              | 697,166       | _                | _              | 2,470,785      | 1,647,767      |
| School Administration                 | 22,547,682     | _                    | _                      | _              | 59,301        | _                | _              | 22,606,983     | 20,472,933     |
| Facilities Acquisition & Construction | 6,736,639      | -                    | 33,777,839             | -              |               | _                | _              | 40,514,478     | 89,169,480     |
| Fiscal Services                       | 2,343,572      | -                    | -                      | -              | 19,204        | _                | _              | 2,362,776      | 1,983,247      |
| Food Services                         | 2,040,072      | -                    | -                      | 25,047,280     | 10,204        | _                | _              | 25,047,280     | 20,252,609     |
| Central Services                      | 8,340,227      | _                    | _                      | 25,047,200     | 18,114        | 39,098,665       | _              | 47,457,006     | 41,470,386     |
| Student Transportation                | 14,053,288     | -                    | _                      | _              | 36,762        | 39,090,003       | _              | 14,090,050     | 11,890,068     |
| Operation of Plant                    | 25,645,134     | _                    | _                      | _              | 7,911         | _                | _              | 25,653,045     | 24,301,622     |
| Maintenance of Plant                  | 7,777,020      | -                    |                        | -              | 62,530        | _                | _              | 7,839,550      | 7,870,652      |
| Administrative Technology Services    | 6,885,354      | -                    |                        | _              | 02,330        |                  | _              | 6,885,354      | 6,149,015      |
| Community Services                    | 4,862,048      | -                    | _                      | _              | -             | _                | -              | 4,862,048      | 4,128,127      |
| Debt Service                          | 282,934        | 15,638,681           | 335,374                | _              | -             |                  | _              | 16,256,989     | 17,607,896     |
|                                       |                |                      |                        |                |               |                  |                |                |                |
| Total Expenditures                    | \$ 363,721,176 | \$ 15,638,681        | \$ 34,113,213          | \$ 25,047,280  | \$ 25,459,664 | \$ 39,098,665    | \$ 474,970     | \$ 503,553,649 | \$ 510,344,464 |
|                                       |                |                      |                        |                |               |                  |                |                |                |
| Excess (Deficiency) of Revenue over   |                |                      |                        |                |               |                  |                |                |                |
| Expenditures                          | \$ 11,134,858  | \$ (14,402,079)      | \$ 60,961,874          | \$ (4,123,301) | \$ -          | \$ (92,493)      | \$ 283,002     | \$ 53,761,861  | \$ 19,187,633  |
| Other Financing Sources (Lless)       |                |                      |                        |                |               |                  |                |                |                |
| Other Financing Sources (Uses)        | •              |                      | •                      |                |               |                  |                |                | Φ 0.000 4.0=   |
| Other Financing Sources               | -              | \$ -                 | \$ -                   | \$ -           | \$ -          | \$ -             | \$ -           | \$ -           | \$ 2,023,197   |
| Other Financing Uses                  | -              | -                    | -                      | -              | -             | -                | -              | -              | -              |
| Transfers In                          | 14,593,862     | 15,418,533           | - (00.040.00=)         | -              | -             | -                | -              | 30,012,395     | 25,322,112     |
| Transfers Out                         | <u> </u>       | <u>-</u>             | (30,012,395)           | <u> </u>       |               |                  |                | (30,012,395)   | (25,322,112)   |
| Total Other Financing Sources (Uses)  | \$ 14,593,862  | <u>\$ 15,418,533</u> | <u>\$ (30,012,395)</u> | <u>\$</u>      | <u>\$</u>     | <u>\$</u>        | <u>\$ -</u>    | <u>\$</u>      | \$ 2,023,197   |
| Excess (Deficiency) of Revenue over   |                |                      |                        |                |               |                  |                |                |                |
| Expenditures & Financing Sources      |                |                      |                        |                |               |                  |                |                |                |
| (Uses)                                | \$ 25,728,720  | \$ 1,016,454         | \$ 30,949,479          | \$ (4,123,301) | - \$          | \$ (92,493)      | \$ 283,002     | \$ 53,761,861  | \$ 21,210,830  |
|                                       |                |                      |                        |                |               |                  |                |                |                |