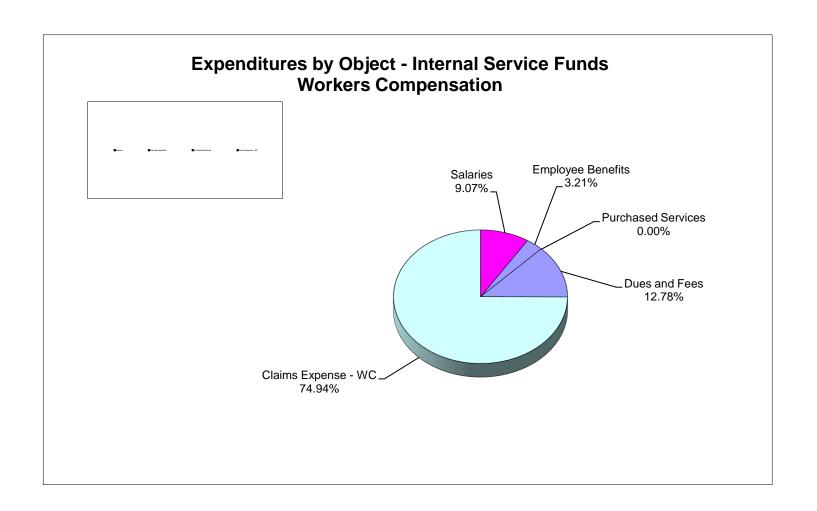

|                               |                         |  |
| Expenditures & Financing Sources (Uses)         | \$ | (2,985,912)    | \$             | (2,985,912) | \$<br>1,251,374             |    |                                        |                               | \$<br>982,205           |  |
| Beginning Fund Balance                          |    | 2,985,912      |                | 2,985,912   | 2,985,912                   |    |                                        |                               | 1,780,179               |  |
| Balance                                         | \$ | _              | \$             | -           | \$<br>4,237,286             |    |                                        |                               | \$<br>2,762,384         |  |



# School Board of Manatee County Statement of Revenues, Expenditures, and Changes in Fund Balance Trust and Agency Funds As of March 31, 2020

|                                                                                   | <u>Ori</u> | ginal Budget | Cı | urrent Budget |    | YTD as of<br>larch 2020 | (  | nder/(Over)<br>Collected/<br>Expended | Actual<br>as a %<br>of Budget |    | /TD as of<br>larch 2019 |
|-----------------------------------------------------------------------------------|------------|--------------|----|---------------|----|-------------------------|----|---------------------------------------|-------------------------------|----|-------------------------|
| REVENUES                                                                          |            |