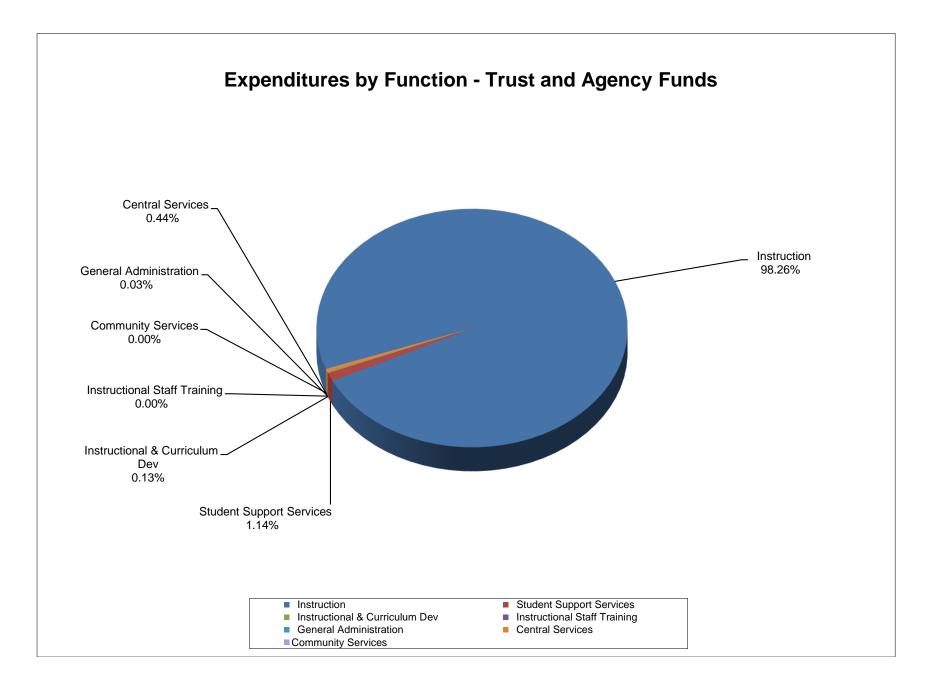

## School District of Manatee County, Florida Statement of Revenues, Expenditures and Changes in Fund Balance (Unaudited) For Month Ended May 31, 2024

|                                                                   |                       |                       |                           |                      | Other Special     |                           |                         |                   |                       |
|-------------------------------------------------------------------|-----------------------|-----------------------|---------------------------|----------------------|-------------------|---------------------------|-------------------------|-------------------|-----------------------|
|                                                                   | General Fund          | Debt Service<br>Funds | Capital Projects<br>Funds | Food Service<br>Fund | Revenue<br>Funds* | Internal Service<br>Funds | Trust & Agency<br>Funds | Total<br>May 2024 | Total<br>May 2023     |
| REVENUES                                                          |                       |                       |                           |                      |                   |                           |                         |                   |                       |
| Federal Direct                                                    | \$ 636,486            | \$ 952,796            | \$-                       | \$-                  | \$ 2,800,665      | \$-                       | \$ 234,178              | \$ 4,624,125      | \$ 4,381,378          |
| Federal Through State                                             | 3,553,361             | -                     | -                         | 25,774,185           | 68,086,139        | -                         | -                       | 97,413,685        | 104,665,723           |
| State                                                             | 167,848,278           | -                     | 5,411,406                 | 309,866              | -                 | -                         | -                       | 173,569,550       | 176,830,253           |
| Local                                                             | 370,982,472           | 500,578               | 190,141,713               | 7,045,203            | -                 | 54,748,523                | 806,610                 | 624,225,098       | 526,961,095           |
| Total Revenues                                                    | 543,020,595           | 1,453,374             | 195,553,119               | 33,129,254           | 70,886,804        | 54,748,523                | 1,040,788               | 899,832,457       | 812,838,449           |
| EXPENDITURES                                                      |                       |                       |                           |                      |                   |                           |                         |                   |                       |
| Instruction                                                       | 352.297.119           | -                     | -                         | -                    | 40.672.189        | -                         | 723.885                 | 393.693.193       | 353.745.483           |
| Student Support Services                                          | 21,299,478            | -                     | -                         | -                    | 7,839,570         | -                         | 8,422                   | 29,147,470        | 26,023,659            |
| Instructional Media Services                                      | 5,505,209             | -                     | -                         |                      | 52,000            | -                         | 3,253                   | 5,560,462         | 5,011,788             |
| Instruction & Curriculum Development                              | 7,775,401             | -                     | -                         | -                    | 8,416,544         | -                         | 931                     | 16,192,877        | 14,231,215            |
| Instructional Staff Training Services                             | 1,093,980             | -                     | -                         | -                    | 6,698,101         | -                         | -                       | 7,792,081         | 6,863,739             |
| Instruction Related Technology                                    |                       | -                     | -                         | -                    | 4,315             | -                         | -                       | 4,315             | 68,118                |
| School Board                                                      | 946,836               | -                     | -                         | -                    | 1,000             | -                         | -                       | 947,836           | 1,021,552             |
| General Administration                                            | 2,858,203             | -                     | -                         | -                    | 2,602,041         | -                         | 220                     | 5,460,464         | 5,383,947             |
| School Administration                                             | 31,356,311            | -                     | -                         | -                    | 398,722           | -                         |                         | 31,755,033        | 29,951,416            |
| Facilities Acquisition & Construction                             | 6,508,107             | -                     | 148,749,152               | -                    | 14,000            | -                         | -                       | 155,271,260       | 87,977,557            |
| Fiscal Services                                                   | 3,157,785             | -                     | -                         | -                    | 204,810           | -                         | -                       | 3,362,595         | 3,108,885             |
| Food Services                                                     | -                     | -                     | -                         | 33,578,141           | 305,930           | -                         | -                       | 33,884,071        | 30,319,801            |
| Central Services                                                  | 13,494,762            | -                     | -                         | -                    | 193,843           | 56,464,145                | -                       | 70,152,749        | 71,207,181            |
| Student Transportation                                            | 17,400,892            | -                     | -                         | -                    | 407,654           | -                         | -                       | 17,808,545        | 15,943,991            |
| Operation of Plant                                                | 42,507,813            | -                     | -                         | -                    | 717,793           | -                         | -                       | 43,225,605        | 39,157,860            |
| Maintenance of Plant                                              | 9,256,225             | -                     | -                         | -                    | 106,451           | -                         | -                       | 9,362,675         | 8,875,203             |
| Administrative Technology Services                                | 7,153,805             | -                     | -                         | -                    | 320,040           | -                         | -                       | 7,473,845         | 7,541,199             |
| Community Services                                                | 7,227,275             | -                     | -                         | -                    | 17,205            | -                         | -                       | 7,244,479         | 6,742,503             |
| Debt Service                                                      | 1,726,042             | 19,394,602            | 2,026,629                 | -                    | -                 | -                         | -                       | 23,147,273        | 17,880,350            |
| Total Expenditures                                                | 531,565,241           | 19,394,602            | 150,775,782               | 33,578,141           | 68,972,208        | 56,464,145                | 736,711                 | 861,486,829       | 731,055,447           |
| Excess (Deficiency) of Revenue Over                               |                       |                       |                           |                      |                   |                           |                         | · · · · · ·       |                       |
| (Under) Expenditures                                              | 11,455,355            | (17,941,228)          | 44,777,337                | (448,887)            | 1,914,596         | (1,715,622)               | 304,077                 | 38,345,628        | 81,783,002            |
| Other Financing Sources (Uses)                                    |                       |                       |                           |                      |                   |                           |                         |                   |                       |
| Other Financing Sources                                           | -                     | -                     | 3,750,327                 | -                    | -                 | -                         | -                       | 3,750,327         | 190,483,873           |
| Other Financing Uses                                              | -                     |                       |                           | -                    | -                 |                           |                         |                   |                       |
| Transfers In                                                      | 20,642,604            | 18,926,486            |                           |                      | -                 | 600,000                   |                         | 40,169,090        | 43,779,227            |
| Transfers Out                                                     | 20,042,004            | - 10,320,400          | (38,254,494)              | -                    | (1,914,596)       | -                         | -                       | (40,169,090)      | (43,779,227)          |
| Total Other Financing Sources (Uses)                              | 20,642,604            | 18,926,486            | (34,504,167)              |                      | (1,914,596)       | 600,000                   |                         | 3,750,327         | 190,483,873           |
| Total Other Financing Sources (Uses)                              | 20,042,004            | 10,920,400            | (34,504,167)              | <u> </u>             | (1,914,596)       | 600,000                   | <u> </u>                | 3,730,327         | 190,403,673           |
| Net Change in Fund Balance                                        | 32,097,958            | 985,258               | 10,273,170                | (448,887)            | (0)               | (1,115,622)               | 304,077                 | 42,095,955        | 272,266,875           |
| Fund Balances, Beginning                                          | 85,961,973            | 12,831,068            | 330,630,793               | 14,607,124           |                   | 14,435,385                | 1,121,660               | 459,588,004       | 211,950,610           |
| Fund Balances, Ending<br>*Fund 49101 - School Internal Funds excl | <u>\$ 118,059,932</u> |                       |                           | <u>\$ 14,158,237</u> | <u>\$ (0)</u>     | <u>\$ 13,319,763</u>      | <u>\$ 1,425,737</u>     | \$ 501,683,959    | <u>\$ 484,217,485</u> |