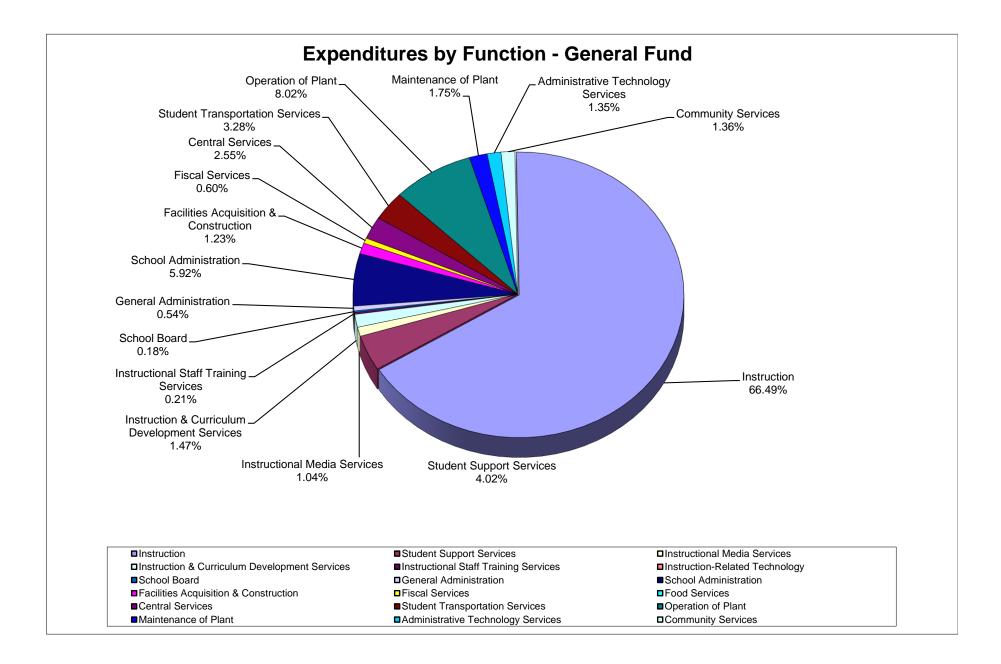

## School District of Manatee County, Florida Statement of Revenues, Expenditures and Changes in Fund Balance (Unaudited) For Month Ended May 31, 2024

|                                                                   |                       |                       |                           |                      | Other Special     |                           |                         |                   |                       |
|-------------------------------------------------------------------|-----------------------|-----------------------|---------------------------|----------------------|-------------------|---------------------------|-------------------------|-------------------|-----------------------|
|                                                                   | General Fund          | Debt Service<br>Funds | Capital Projects<br>Funds | Food Service<br>Fund | Revenue<br>Funds* | Internal Service<br>Funds | Trust & Agency<br>Funds | Total<br>May 2024 | Total<br>May 2023     |
| REVENUES                                                          |                       |                       |                           |                      |                   |                           |                         |                   |                       |
| Federal Direct                                                    | \$ 636,486            | \$ 952,796            | \$-                       | \$-                  | \$ 2,800,665      | \$-                       | \$ 234,178              | \$ 4,624,125      | \$ 4,381,378          |
| Federal Through State                                             | 3,553,361             | -                     | -                         | 25,774,185           | 68,086,139        | -                         | -                       | 97,413,685        | 104,665,723           |
| State                                                             | 167,848,278           | -                     | 5,411,406                 | 309,866              | -                 | -                         | -                       | 173,569,550       | 176,830,253           |
| Local                                                             | 370,982,472           | 500,578               | 190,141,713               | 7,045,203            | -                 | 54,748,523                | 806,610                 | 624,225,098       | 526,961,095           |
| Total Revenues                                                    | 543,020,595           | 1,453,374             | 195,553,119               | 33,129,254           | 70,886,804        | 54,748,523                | 1,040,788               | 899,832,457       | 812,838,449           |
| EXPENDITURES                                                      |                       |                       |                           |                      |                   |                           |                         |                   |                       |
| Instruction                                                       | 352.297.119           | -                     | -                         | -                    | 40.672.189        | -                         | 723.885                 | 393.693.193       | 353.745.483           |
| Student Support Services                                          | 21,299,478            | -                     | -                         | -                    | 7,839,570         | -                         | 8,422                   | 29,147,470        | 26,023,659            |
| Instructional Media Services                                      | 5,505,209             | -                     | -                         |                      | 52,000            | -                         | 3,253                   | 5,560,462         | 5,011,788             |
| Instruction & Curriculum Development                              | 7,775,401             | -                     | -                         | -                    | 8,416,544         | -                         | 931                     | 16,192,877        | 14,231,215            |
| Instructional Staff Training Services                             | 1,093,980             | -                     | -                         | -                    | 6,698,101         | -                         | -                       | 7,792,081         | 6,863,739             |
| Instruction Related Technology                                    |                       | -                     | -                         | -                    | 4,315             | -                         | -                       | 4,315             | 68,118                |
| School Board                                                      | 946,836               | -                     | -                         | -                    | 1,000             | -                         | -                       | 947,836           | 1,021,552             |
| General Administration                                            | 2,858,203             | -                     | -                         | -                    | 2,602,041         | -                         | 220                     | 5,460,464         | 5,383,947             |
| School Administration                                             | 31,356,311            | -                     | -                         | -                    | 398,722           | -                         |                         | 31,755,033        | 29,951,416            |
| Facilities Acquisition & Construction                             | 6,508,107             | -                     | 148,749,152               | -                    | 14,000            | -                         | -                       | 155,271,260       | 87,977,557            |
| Fiscal Services                                                   | 3,157,785             | -                     | -                         | -                    | 204,810           | -                         | -                       | 3,362,595         | 3,108,885             |
| Food Services                                                     | -                     | -                     | -                         | 33,578,141           | 305,930           | -                         | -                       | 33,884,071        | 30,319,801            |
| Central Services                                                  | 13,494,762            | -                     | -                         | -                    | 193,843           | 56,464,145                | -                       | 70,152,749        | 71,207,181            |
| Student Transportation                                            | 17,400,892            | -                     | -                         | -                    | 407,654           | -                         | -                       | 17,808,545        | 15,943,991            |
| Operation of Plant                                                | 42,507,813            | -                     | -                         | -                    | 717,793           | -                         | -                       | 43,225,605        | 39,157,860            |
| Maintenance of Plant                                              | 9,256,225             | -                     | -                         | -                    | 106,451           | -                         | -                       | 9,362,675         | 8,875,203             |
| Administrative Technology Services                                | 7,153,805             | -                     | -                         | -                    | 320,040           | -                         | -                       | 7,473,845         | 7,541,199             |
| Community Services                                                | 7,227,275             | -                     | -                         | -                    | 17,205            | -                         | -                       | 7,244,479         | 6,742,503             |
| Debt Service                                                      | 1,726,042             | 19,394,602            | 2,026,629                 | -                    | -                 | -                         | -                       | 23,147,273        | 17,880,350            |
| Total Expenditures                                                | 531,565,241           | 19,394,602            | 150,775,782               | 33,578,141           | 68,972,208        | 56,464,145                | 736,711                 | 861,486,829       | 731,055,447           |
| Excess (Deficiency) of Revenue Over                               |                       |                       |                           |                      |                   |                           |                         | · · · · · ·       |                       |
| (Under) Expenditures                                              | 11,455,355            | (17,941,228)          | 44,777,337                | (448,887)            | 1,914,596         | (1,715,622)               | 304,077                 | 38,345,628        | 81,783,002            |
| Other Financing Sources (Uses)                                    |                       |                       |                           |                      |                   |                           |                         |                   |                       |
| Other Financing Sources                                           | -                     | -                     | 3,750,327                 | -                    | -                 | -                         | -                       | 3,750,327         | 190,483,873           |
| Other Financing Uses                                              | -                     |                       |                           | -                    | -                 |                           |                         |                   |                       |
| Transfers In                                                      | 20,642,604            | 18,926,486            |                           |                      | -                 | 600,000                   |                         | 40,169,090        | 43,779,227            |
| Transfers Out                                                     | 20,042,004            | - 10,320,400          | (38,254,494)              | -                    | (1,914,596)       | -                         | -                       | (40,169,090)      | (43,779,227)          |
| Total Other Financing Sources (Uses)                              | 20,642,604            | 18,926,486            | (34,504,167)              |                      | (1,914,596)       | 600,000                   |                         | 3,750,327         | 190,483,873           |
| Total Other Financing Sources (Uses)                              | 20,042,004            | 10,920,400            | (34,504,167)              | <u> </u>             | (1,914,596)       | 600,000                   | <u> </u>                | 3,730,327         | 190,403,673           |
| Net Change in Fund Balance                                        | 32,097,958            | 985,258               | 10,273,170                | (448,887)            | (0)               | (1,115,622)               | 304,077                 | 42,095,955        | 272,266,875           |
| Fund Balances, Beginning                                          | 85,961,973            | 12,831,068            | 330,630,793               | 14,607,124           |                   | 14,435,385                | 1,121,660               | 459,588,004       | 211,950,610           |
| Fund Balances, Ending<br>*Fund 49101 - School Internal Funds excl | <u>\$ 118,059,932</u> |                       |                           | <u>\$ 14,158,237</u> | <u>\$ (0)</u>     | <u>\$ 13,319,763</u>      | <u>\$ 1,425,737</u>     | \$ 501,683,959    | <u>\$ 484,217,485</u> |