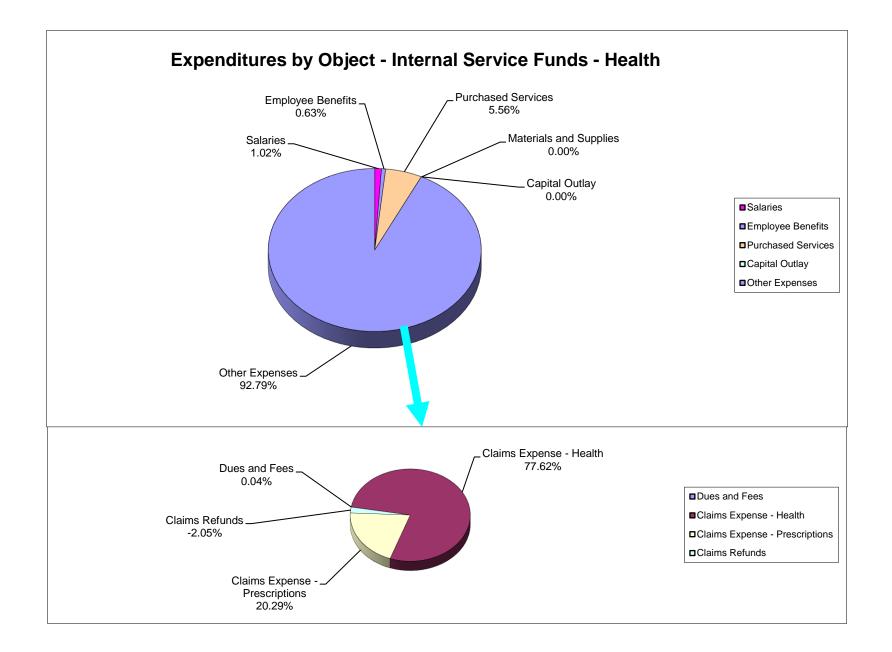

## School District of Manatee County, Florida Statement of Revenues, Expenditures and Changes in Fund Balance (Unaudited) For Month Ended May 31, 2024

|                                                                   |                       |                       |                           |                      | Other Special     |                           |                         |                   |                       |
|-------------------------------------------------------------------|-----------------------|-----------------------|---------------------------|----------------------|-------------------|---------------------------|-------------------------|-------------------|-----------------------|
|                                                                   | General Fund          | Debt Service<br>Funds | Capital Projects<br>Funds | Food Service<br>Fund | Revenue<br>Funds* | Internal Service<br>Funds | Trust & Agency<br>Funds | Total<br>May 2024 | Total<br>May 2023     |
| REVENUES                                                          |                       |                       |                           |                      |                   |                           |                         |                   |                       |
| Federal Direct                                                    | \$ 636,486            | \$ 952,796            | \$-                       | \$-                  | \$ 2,800,665      | \$-                       | \$ 234,178              | \$ 4,624,125      | \$ 4,381,378          |
| Federal Through State                                             | 3,553,361             | -                     | -                         | 25,774,185           | 68,086,139        | -                         | -                       | 97,413,685        | 104,665,723           |
| State                                                             | 167,848,278           | -                     | 5,411,406                 | 309,866              | -                 | -                         | -                       | 173,569,550       | 176,830,253           |
| Local                                                             | 370,982,472           | 500,578               | 190,141,713               | 7,045,203            | -                 | 54,748,523                | 806,610                 | 624,225,098       | 526,961,095           |
| Total Revenues                                                    | 543,020,595           | 1,453,374             | 195,553,119               | 33,129,254           | 70,886,804        | 54,748,523                | 1,040,788               | 899,832,457       | 812,838,449           |
| EXPENDITURES                                                      |                       |                       |                           |                      |                   |                           |                         |                   |                       |
| Instruction                                                       | 352.297.119           | -                     | -                         | -                    | 40.672.189        | -                         | 723.885                 | 393.693.193       | 353.745.483           |
| Student Support Services                                          | 21,299,478            | -                     | -                         | -                    | 7,839,570         | -                         | 8,422                   | 29,147,470        | 26,023,659            |
| Instructional Media Services                                      | 5,505,209             | -                     | -                         |                      | 52,000            | -                         | 3,253                   | 5,560,462         | 5,011,788             |
| Instruction & Curriculum Development                              | 7,775,401             | -                     | -                         | -                    | 8,416,544         | -                         | 931                     | 16,192,877        | 14,231,215            |
| Instructional Staff Training Services                             | 1,093,980             | -                     | -                         | -                    | 6,698,101         | -                         | -                       | 7,792,081         | 6,863,739             |
| Instruction Related Technology                                    |                       | -                     | -                         | -                    | 4,315             | -                         | -                       | 4,315             | 68,118                |
| School Board                                                      | 946,836               | -                     | -                         | -                    | 1,000             | -                         | -                       | 947,836           | 1,021,552             |
| General Administration                                            | 2,858,203             | -                     | -                         | -                    | 2,602,041         | -                         | 220                     | 5,460,464         | 5,383,947             |
| School Administration                                             | 31,356,311            | -                     | -                         | -                    | 398,722           | -                         |                         | 31,755,033        | 29,951,416            |
| Facilities Acquisition & Construction                             | 6,508,107             | -                     | 148,749,152               | -                    | 14,000            | -                         | -                       | 155,271,260       | 87,977,557            |
| Fiscal Services                                                   | 3,157,785             | -                     | -                         | -                    | 204,810           | -                         | -                       | 3,362,595         | 3,108,885             |
| Food Services                                                     | -                     | -                     | -                         | 33,578,141           | 305,930           | -                         | -                       | 33,884,071        | 30,319,801            |
| Central Services                                                  | 13,494,762            | -                     | -                         | -                    | 193,843           | 56,464,145                | -                       | 70,152,749        | 71,207,181            |
| Student Transportation                                            | 17,400,892            | -                     | -                         | -                    | 407,654           | -                         | -                       | 17,808,545        | 15,943,991            |
| Operation of Plant                                                | 42,507,813            | -                     | -                         | -                    | 717,793           | -                         | -                       | 43,225,605        | 39,157,860            |
| Maintenance of Plant                                              | 9,256,225             | -                     | -                         | -                    | 106,451           | -                         | -                       | 9,362,675         | 8,875,203             |
| Administrative Technology Services                                | 7,153,805             | -                     | -                         | -                    | 320,040           | -                         | -                       | 7,473,845         | 7,541,199             |
| Community Services                                                | 7,227,275             | -                     | -                         | -                    | 17,205            | -                         | -                       | 7,244,479         | 6,742,503             |
| Debt Service                                                      | 1,726,042             | 19,394,602            | 2,026,629                 | -                    | -                 | -                         | -                       | 23,147,273        | 17,880,350            |
| Total Expenditures                                                | 531,565,241           | 19,394,602            | 150,775,782               | 33,578,141           | 68,972,208        | 56,464,145                | 736,711                 | 861,486,829       | 731,055,447           |
| Excess (Deficiency) of Revenue Over                               |                       |                       |                           |                      |                   |                           |                         | · · · · · ·       |                       |
| (Under) Expenditures                                              | 11,455,355            | (17,941,228)          | 44,777,337                | (448,887)            | 1,914,596         | (1,715,622)               | 304,077                 | 38,345,628        | 81,783,002            |
| Other Financing Sources (Uses)                                    |                       |                       |                           |                      |                   |                           |                         |                   |                       |
| Other Financing Sources                                           | -                     | -                     | 3,750,327                 | -                    | -                 | -                         | -                       | 3,750,327         | 190,483,873           |
| Other Financing Uses                                              | -                     |                       |                           | -                    | -                 |                           |                         |                   |                       |
| Transfers In                                                      | 20,642,604            | 18,926,486            |                           |                      | -                 | 600,000                   |                         | 40,169,090        | 43,779,227            |
| Transfers Out                                                     | 20,042,004            | - 10,320,400          | (38,254,494)              | -                    | (1,914,596)       | -                         | -                       | (40,169,090)      | (43,779,227)          |
| Total Other Financing Sources (Uses)                              | 20,642,604            | 18,926,486            | (34,504,167)              |                      | (1,914,596)       | 600,000                   |                         | 3,750,327         | 190,483,873           |
| Total Other Financing Sources (Uses)                              | 20,042,004            | 10,920,400            | (34,504,167)              | <u> </u>             | (1,914,596)       | 600,000                   | <u> </u>                | 3,730,327         | 190,403,673           |
| Net Change in Fund Balance                                        | 32,097,958            | 985,258               | 10,273,170                | (448,887)            | (0)               | (1,115,622)               | 304,077                 | 42,095,955        | 272,266,875           |
| Fund Balances, Beginning                                          | 85,961,973            | 12,831,068            | 330,630,793               | 14,607,124           |                   | 14,435,385                | 1,121,660               | 459,588,004       | 211,950,610           |
| Fund Balances, Ending<br>*Fund 49101 - School Internal Funds excl | <u>\$ 118,059,932</u> |                       |                           | <u>\$ 14,158,237</u> | <u>\$ (0)</u>     | <u>\$ 13,319,763</u>      | <u>\$ 1,425,737</u>     | \$ 501,683,959    | <u>\$ 484,217,485</u> |