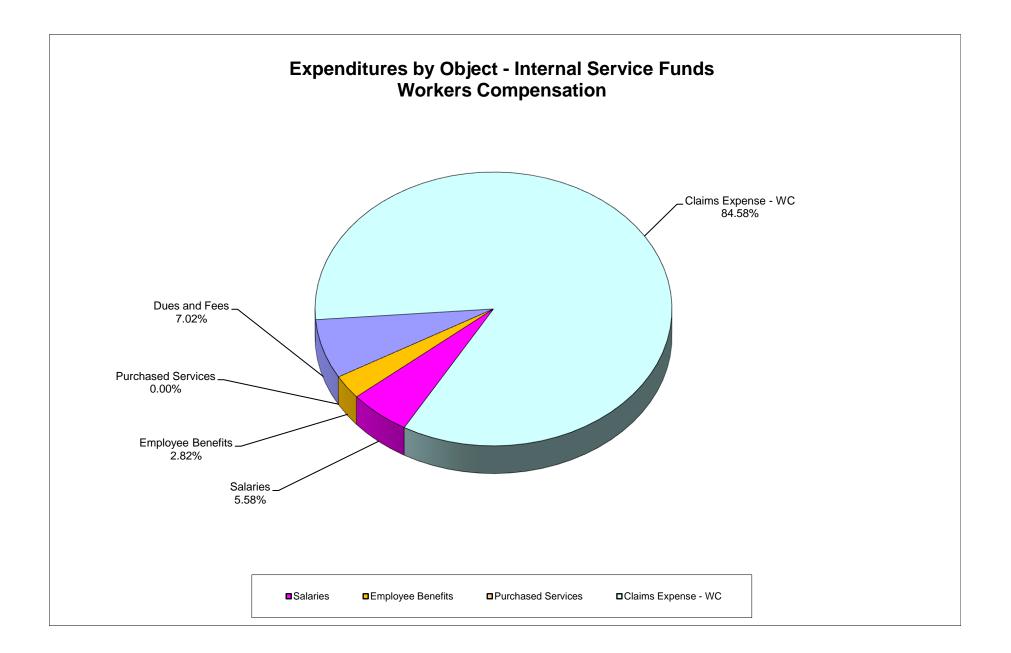

## School District of Manatee County, Florida Statement of Revenues, Expenditures and Changes in Fund Balance (Unaudited) For Month Ended May 31, 2024

|                                                                   |                       |                       |                           |                      | Other Special     |                           |                         |                   |                       |
|-------------------------------------------------------------------|-----------------------|-----------------------|---------------------------|----------------------|-------------------|---------------------------|-------------------------|-------------------|-----------------------|
|                                                                   | General Fund          | Debt Service<br>Funds | Capital Projects<br>Funds | Food Service<br>Fund | Revenue<br>Funds* | Internal Service<br>Funds | Trust & Agency<br>Funds | Total<br>May 2024 | Total<br>May 2023     |
| REVENUES                                                          |                       |                       |                           |                      |                   |                           |                         |                   |                       |
| Federal Direct                                                    | \$ 636,486            | \$ 952,796            | \$-                       | \$-                  | \$ 2,800,665      | \$-                       | \$ 234,178              | \$ 4,624,125      | \$ 4,381,378          |
| Federal Through State                                             | 3,553,361             | -                     | -                         | 25,774,185           | 68,086,139        | -                         | -                       | 97,413,685        | 104,665,723           |
| State                                                             | 167,848,278           | -                     | 5,411,406                 | 309,866              | -                 | -                         | -                       | 173,569,550       | 176,830,253           |
| Local                                                             | 370,982,472           | 500,578               | 190,141,713               | 7,045,203            | -                 | 54,748,523                | 806,610                 | 624,225,098       | 526,961,095           |
| Total Revenues                                                    | 543,020,595           | 1,453,374             | 195,553,119               | 33,129,254           | 70,886,804        | 54,748,523                | 1,040,788               | 899,832,457       | 812,838,449           |
| EXPENDITURES                                                      |                       |                       |                           |                      |                   |                           |                         |                   |                       |
| Instruction                                                       | 352.297.119           | -                     | -                         | -                    | 40.672.189        | -                         | 723.885                 | 393.693.193       | 353.745.483           |
| Student Support Services                                          | 21,299,478            | -                     | -                         | -                    | 7,839,570         | -                         | 8,422                   | 29,147,470        | 26,023,659            |
| Instructional Media Services                                      | 5,505,209             | -                     | -                         |                      | 52,000            | -                         | 3,253                   | 5,560,462         | 5,011,788             |
| Instruction & Curriculum Development                              | 7,775,401             | -                     | -                         | -                    | 8,416,544         | -                         | 931                     | 16,192,877        | 14,231,215            |
| Instructional Staff Training Services                             | 1,093,980             | -                     | -                         | -                    | 6,698,101         | -                         | -                       | 7,792,081         | 6,863,739             |
| Instruction Related Technology                                    |                       | -                     | -                         | -                    | 4,315             | -                         | -                       | 4,315             | 68,118                |
| School Board                                                      | 946,836               | -                     | -                         | -                    | 1,000             | -                         | -                       | 947,836           | 1,021,552             |
| General Administration                                            | 2,858,203             | -                     | -                         | -                    | 2,602,041         | -                         | 220                     | 5,460,464         | 5,383,947             |
| School Administration                                             | 31,356,311            | -                     | -                         | -                    | 398,722           | -                         |                         | 31,755,033        | 29,951,416            |
| Facilities Acquisition & Construction                             | 6,508,107             | -                     | 148,749,152               | -                    | 14,000            | -                         | -                       | 155,271,260       | 87,977,557            |
| Fiscal Services                                                   | 3,157,785             | -                     | -                         | -                    | 204,810           | -                         | -                       | 3,362,595         | 3,108,885             |
| Food Services                                                     | -                     | -                     | -                         | 33,578,141           | 305,930           | -                         | -                       | 33,884,071        | 30,319,801            |
| Central Services                                                  | 13,494,762            | -                     | -                         | -                    | 193,843           | 56,464,145                | -                       | 70,152,749        | 71,207,181            |
| Student Transportation                                            | 17,400,892            | -                     | -                         | -                    | 407,654           | -                         | -                       | 17,808,545        | 15,943,991            |
| Operation of Plant                                                | 42,507,813            | -                     | -                         | -                    | 717,793           | -                         | -                       | 43,225,605        | 39,157,860            |
| Maintenance of Plant                                              | 9,256,225             | -                     | -                         | -                    | 106,451           | -                         | -                       | 9,362,675         | 8,875,203             |
| Administrative Technology Services                                | 7,153,805             | -                     | -                         | -                    | 320,040           | -                         | -                       | 7,473,845         | 7,541,199             |
| Community Services                                                | 7,227,275             | -                     | -                         | -                    | 17,205            | -                         | -                       | 7,244,479         | 6,742,503             |
| Debt Service                                                      | 1,726,042             | 19,394,602            | 2,026,629                 | -                    | -                 | -                         | -                       | 23,147,273        | 17,880,350            |
| Total Expenditures                                                | 531,565,241           | 19,394,602            | 150,775,782               | 33,578,141           | 68,972,208        | 56,464,145                | 736,711                 | 861,486,829       | 731,055,447           |
| Excess (Deficiency) of Revenue Over                               |                       |                       |                           |                      |                   |                           |                         | · · · · · ·       |                       |
| (Under) Expenditures                                              | 11,455,355            | (17,941,228)          | 44,777,337                | (448,887)            | 1,914,596         | (1,715,622)               | 304,077                 | 38,345,628        | 81,783,002            |
| Other Financing Sources (Uses)                                    |                       |                       |                           |                      |                   |                           |                         |                   |                       |
| Other Financing Sources                                           | -                     | -                     | 3,750,327                 | -                    | -                 | -                         | -                       | 3,750,327         | 190,483,873           |
| Other Financing Uses                                              | -                     |                       |                           | -                    | -                 |                           |                         |                   |                       |
| Transfers In                                                      | 20,642,604            | 18,926,486            |                           |                      | -                 | 600,000                   |                         | 40,169,090        | 43,779,227            |
| Transfers Out                                                     | 20,042,004            | - 10,320,400          | (38,254,494)              | -                    | (1,914,596)       | -                         | -                       | (40,169,090)      | (43,779,227)          |
| Total Other Financing Sources (Uses)                              | 20,642,604            | 18,926,486            | (34,504,167)              |                      | (1,914,596)       | 600,000                   |                         | 3,750,327         | 190,483,873           |
| Total Other Financing Sources (Uses)                              | 20,042,004            | 10,920,400            | (34,504,167)              | <u> </u>             | (1,914,596)       | 600,000                   | <u> </u>                | 3,730,327         | 190,403,673           |
| Net Change in Fund Balance                                        | 32,097,958            | 985,258               | 10,273,170                | (448,887)            | (0)               | (1,115,622)               | 304,077                 | 42,095,955        | 272,266,875           |
| Fund Balances, Beginning                                          | 85,961,973            | 12,831,068            | 330,630,793               | 14,607,124           |                   | 14,435,385                | 1,121,660               | 459,588,004       | 211,950,610           |
| Fund Balances, Ending<br>*Fund 49101 - School Internal Funds excl | <u>\$ 118,059,932</u> |                       |                           | <u>\$ 14,158,237</u> | <u>\$ (0)</u>     | <u>\$ 13,319,763</u>      | <u>\$ 1,425,737</u>     | \$ 501,683,959    | <u>\$ 484,217,485</u> |