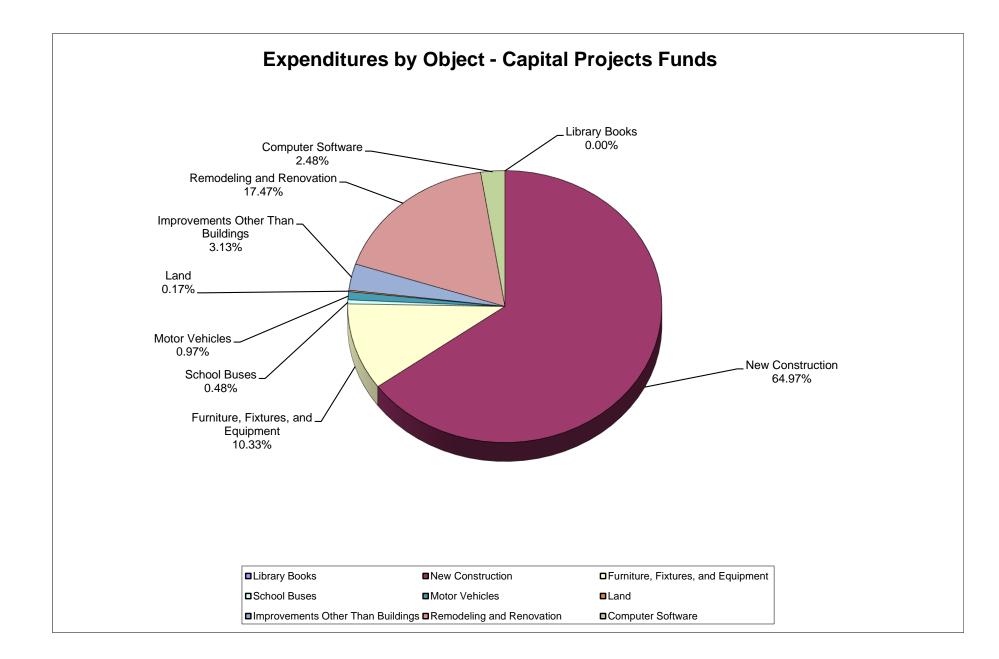

## School District of Manatee County, Florida Statement of Revenues, Expenditures and Changes in Fund Balance (Unaudited) For Month Ended May 31, 2024

|                                                                   |                       |                       |                           |                      | Other Special     |                           |                         |                   |                       |
|-------------------------------------------------------------------|-----------------------|-----------------------|---------------------------|----------------------|-------------------|---------------------------|-------------------------|-------------------|-----------------------|
|                                                                   | General Fund          | Debt Service<br>Funds | Capital Projects<br>Funds | Food Service<br>Fund | Revenue<br>Funds* | Internal Service<br>Funds | Trust & Agency<br>Funds | Total<br>May 2024 | Total<br>May 2023     |
| REVENUES                                                          |                       |                       |                           |                      |                   |                           |                         |                   |                       |
| Federal Direct                                                    | \$ 636,486            | \$ 952,796            | \$-                       | \$-                  | \$ 2,800,665      | \$-                       | \$ 234,178              | \$ 4,624,125      | \$ 4,381,378          |
| Federal Through State                                             | 3,553,361             | -                     | -                         | 25,774,185           | 68,086,139        | -                         | -                       | 97,413,685        | 104,665,723           |
| State                                                             | 167,848,278           | -                     | 5,411,406                 | 309,866              | -                 | -                         | -                       | 173,569,550       | 176,830,253           |
| Local                                                             | 370,982,472           | 500,578               | 190,141,713               | 7,045,203            | -                 | 54,748,523                | 806,610                 | 624,225,098       | 526,961,095           |
| Total Revenues                                                    | 543,020,595           | 1,453,374             | 195,553,119               | 33,129,254           | 70,886,804        | 54,748,523                | 1,040,788               | 899,832,457       | 812,838,449           |
| EXPENDITURES                                                      |                       |                       |                           |                      |                   |                           |                         |                   |                       |
| Instruction                                                       | 352.297.119           | -                     | -                         | -                    | 40.672.189        | -                         | 723.885                 | 393.693.193       | 353.745.483           |
| Student Support Services                                          | 21,299,478            | -                     | -                         | -                    | 7,839,570         | -                         | 8,422                   | 29,147,470        | 26,023,659            |
| Instructional Media Services                                      | 5,505,209             | -                     | -                         |                      | 52,000            | -                         | 3,253                   | 5,560,462         | 5,011,788             |
| Instruction & Curriculum Development                              | 7,775,401             | -                     | -                         | -                    | 8,416,544         | -                         | 931                     | 16,192,877        | 14,231,215            |
| Instructional Staff Training Services                             | 1,093,980             | -                     | -                         | -                    | 6,698,101         | -                         | -                       | 7,792,081         | 6,863,739             |
| Instruction Related Technology                                    |                       | -                     | -                         | -                    | 4,315             | -                         | -                       | 4,315             | 68,118                |
| School Board                                                      | 946,836               | -                     | -                         | -                    | 1,000             | -                         | -                       | 947,836           | 1,021,552             |
| General Administration                                            | 2,858,203             | -                     | -                         | -                    | 2,602,041         | -                         | 220                     | 5,460,464         | 5,383,947             |
| School Administration                                             | 31,356,311            | -                     | -                         | -                    | 398,722           | -                         |                         | 31,755,033        | 29,951,416            |
| Facilities Acquisition & Construction                             | 6,508,107             | -                     | 148,749,152               | -                    | 14,000            | -                         | -                       | 155,271,260       | 87,977,557            |
| Fiscal Services                                                   | 3,157,785             | -                     | -                         | -                    | 204,810           | -                         | -                       | 3,362,595         | 3,108,885             |
| Food Services                                                     | -                     | -                     | -                         | 33,578,141           | 305,930           | -                         | -                       | 33,884,071        | 30,319,801            |
| Central Services                                                  | 13,494,762            | -                     | -                         | -                    | 193,843           | 56,464,145                | -                       | 70,152,749        | 71,207,181            |
| Student Transportation                                            | 17,400,892            | -                     | -                         | -                    | 407,654           | -                         | -                       | 17,808,545        | 15,943,991            |
| Operation of Plant                                                | 42,507,813            | -                     | -                         | -                    | 717,793           | -                         | -                       | 43,225,605        | 39,157,860            |
| Maintenance of Plant                                              | 9,256,225             | -                     | -                         | -                    | 106,451           | -                         | -                       | 9,362,675         | 8,875,203             |
| Administrative Technology Services                                | 7,153,805             | -                     | -                         | -                    | 320,040           | -                         | -                       | 7,473,845         | 7,541,199             |
| Community Services                                                | 7,227,275             | -                     | -                         | -                    | 17,205            | -                         | -                       | 7,244,479         | 6,742,503             |
| Debt Service                                                      | 1,726,042             | 19,394,602            | 2,026,629                 | -                    | -                 | -                         | -                       | 23,147,273        | 17,880,350            |
| Total Expenditures                                                | 531,565,241           | 19,394,602            | 150,775,782               | 33,578,141           | 68,972,208        | 56,464,145                | 736,711                 | 861,486,829       | 731,055,447           |
| Excess (Deficiency) of Revenue Over                               |                       |                       |                           |                      |                   |                           |                         | · · · · · ·       |                       |
| (Under) Expenditures                                              | 11,455,355            | (17,941,228)          | 44,777,337                | (448,887)            | 1,914,596         | (1,715,622)               | 304,077                 | 38,345,628        | 81,783,002            |
| Other Financing Sources (Uses)                                    |                       |                       |                           |                      |                   |                           |                         |                   |                       |
| Other Financing Sources                                           | -                     | -                     | 3,750,327                 | -                    | -                 | -                         | -                       | 3,750,327         | 190,483,873           |
| Other Financing Uses                                              | -                     |                       |                           | -                    | -                 |                           |                         |                   |                       |
| Transfers In                                                      | 20,642,604            | 18,926,486            |                           |                      | -                 | 600,000                   |                         | 40,169,090        | 43,779,227            |
| Transfers Out                                                     | 20,042,004            | - 10,320,400          | (38,254,494)              | -                    | (1,914,596)       | -                         | -                       | (40,169,090)      | (43,779,227)          |
| Total Other Financing Sources (Uses)                              | 20,642,604            | 18,926,486            | (34,504,167)              |                      | (1,914,596)       | 600,000                   |                         | 3,750,327         | 190,483,873           |
| Total Other Financing Sources (Uses)                              | 20,042,004            | 10,920,400            | (34,504,167)              | <u> </u>             | (1,914,596)       | 600,000                   | <u> </u>                | 3,730,327         | 190,403,673           |
| Net Change in Fund Balance                                        | 32,097,958            | 985,258               | 10,273,170                | (448,887)            | (0)               | (1,115,622)               | 304,077                 | 42,095,955        | 272,266,875           |
| Fund Balances, Beginning                                          | 85,961,973            | 12,831,068            | 330,630,793               | 14,607,124           |                   | 14,435,385                | 1,121,660               | 459,588,004       | 211,950,610           |
| Fund Balances, Ending<br>*Fund 49101 - School Internal Funds excl | <u>\$ 118,059,932</u> |                       |                           | <u>\$ 14,158,237</u> | <u>\$ (0)</u>     | <u>\$ 13,319,763</u>      | <u>\$ 1,425,737</u>     | \$ 501,683,959    | <u>\$ 484,217,485</u> |