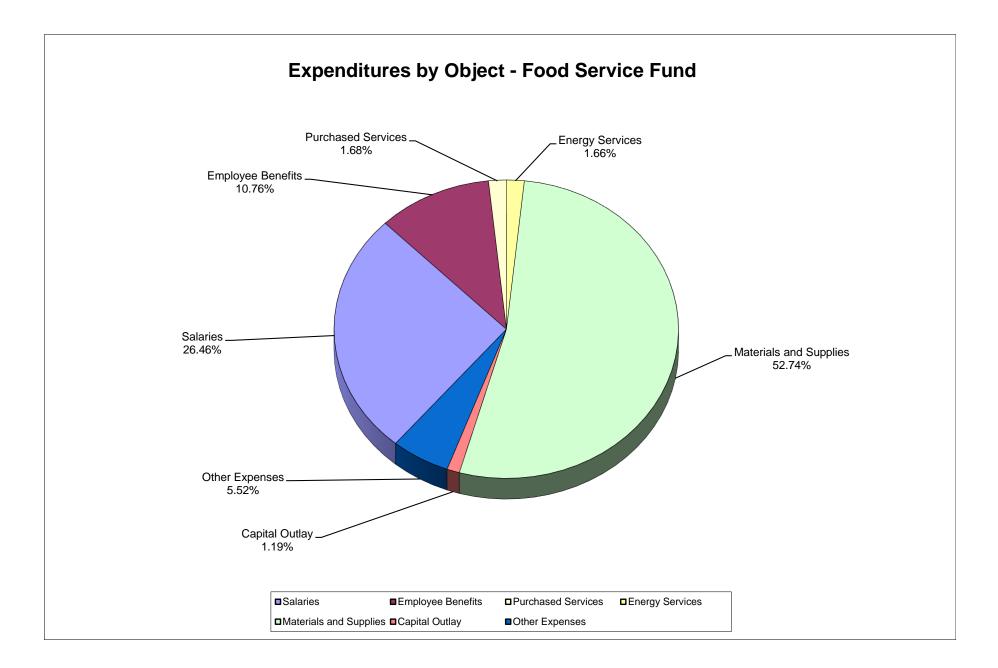

## School District of Manatee County, Florida Statement of Revenues, Expenditures and Changes in Fund Balance (Unaudited) For Month Ended May 31, 2024

|                                                                   |                       |                       |                           |                      | Other Special     |                           |                         |                   |                       |
|-------------------------------------------------------------------|-----------------------|-----------------------|---------------------------|----------------------|-------------------|---------------------------|-------------------------|-------------------|-----------------------|
|                                                                   | General Fund          | Debt Service<br>Funds | Capital Projects<br>Funds | Food Service<br>Fund | Revenue<br>Funds* | Internal Service<br>Funds | Trust & Agency<br>Funds | Total<br>May 2024 | Total<br>May 2023     |
| REVENUES                                                          |                       |                       |                           |                      |                   |                           |                         |                   |                       |
| Federal Direct                                                    | \$ 636,486            | \$ 952,796            | \$-                       | \$-                  | \$ 2,800,665      | \$-                       | \$ 234,178              | \$ 4,624,125      | \$ 4,381,378          |
| Federal Through State                                             | 3,553,361             | -                     | -                         | 25,774,185           | 68,086,139        | -                         | -                       | 97,413,685        | 104,665,723           |
| State                                                             | 167,848,278           | -                     | 5,411,406                 | 309,866              | -                 | -                         | -                       | 173,569,550       | 176,830,253           |
| Local                                                             | 370,982,472           | 500,578               | 190,141,713               | 7,045,203            | -                 | 54,748,523                | 806,610                 | 624,225,098       | 526,961,095           |
| Total Revenues                                                    | 543,020,595           | 1,453,374             | 195,553,119               | 33,129,254           | 70,886,804        | 54,748,523                | 1,040,788               | 899,832,457       | 812,838,449           |
| EXPENDITURES                                                      |                       |                       |                           |                      |                   |                           |                         |                   |                       |
| Instruction                                                       | 352.297.119           | -                     | -                         | -                    | 40.672.189        | -                         | 723.885                 | 393.693.193       | 353.745.483           |
| Student Support Services                                          | 21,299,478            | -                     | -                         | -                    | 7,839,570         | -                         | 8,422                   | 29,147,470        | 26,023,659            |
| Instructional Media Services                                      | 5,505,209             | -                     | -                         |                      | 52,000            | -                         | 3,253                   | 5,560,462         | 5,011,788             |
| Instruction & Curriculum Development                              | 7,775,401             | -                     | -                         | -                    | 8,416,544         | -                         | 931                     | 16,192,877        | 14,231,215            |
| Instructional Staff Training Services                             | 1,093,980             | -                     | -                         | -                    | 6,698,101         | -                         | -                       | 7,792,081         | 6,863,739             |
| Instruction Related Technology                                    |                       | -                     | -                         | -                    | 4,315             | -                         | -                       | 4,315             | 68,118                |
| School Board                                                      | 946,836               | -                     | -                         | -                    | 1,000             | -                         | -                       | 947,836           | 1,021,552             |
| General Administration                                            | 2,858,203             | -                     | -                         | -                    | 2,602,041         | -                         | 220                     | 5,460,464         | 5,383,947             |
| School Administration                                             | 31,356,311            | -                     | -                         | -                    | 398,722           | -                         |                         | 31,755,033        | 29,951,416            |
| Facilities Acquisition & Construction                             | 6,508,107             | -                     | 148,749,152               | -                    | 14,000            | -                         | -                       | 155,271,260       | 87,977,557            |
| Fiscal Services                                                   | 3,157,785             | -                     | -                         | -                    | 204,810           | -                         | -                       | 3,362,595         | 3,108,885             |
| Food Services                                                     | -                     | -                     | -                         | 33,578,141           | 305,930           | -                         | -                       | 33,884,071        | 30,319,801            |
| Central Services                                                  | 13,494,762            | -                     | -                         | -                    | 193,843           | 56,464,145                | -                       | 70,152,749        | 71,207,181            |
| Student Transportation                                            | 17,400,892            | -                     | -                         | -                    | 407,654           | -                         | -                       | 17,808,545        | 15,943,991            |
| Operation of Plant                                                | 42,507,813            | -                     | -                         | -                    | 717,793           | -                         | -                       | 43,225,605        | 39,157,860            |
| Maintenance of Plant                                              | 9,256,225             | -                     | -                         | -                    | 106,451           | -                         | -                       | 9,362,675         | 8,875,203             |
| Administrative Technology Services                                | 7,153,805             | -                     | -                         | -                    | 320,040           | -                         | -                       | 7,473,845         | 7,541,199             |
| Community Services                                                | 7,227,275             | -                     | -                         | -                    | 17,205            | -                         | -                       | 7,244,479         | 6,742,503             |
| Debt Service                                                      | 1,726,042             | 19,394,602            | 2,026,629                 | -                    | -                 | -                         | -                       | 23,147,273        | 17,880,350            |
| Total Expenditures                                                | 531,565,241           | 19,394,602            | 150,775,782               | 33,578,141           | 68,972,208        | 56,464,145                | 736,711                 | 861,486,829       | 731,055,447           |
| Excess (Deficiency) of Revenue Over                               |                       |                       |                           |                      |                   |                           |                         | · · · · · ·       |                       |
| (Under) Expenditures                                              | 11,455,355            | (17,941,228)          | 44,777,337                | (448,887)            | 1,914,596         | (1,715,622)               | 304,077                 | 38,345,628        | 81,783,002            |
| Other Financing Sources (Uses)                                    |                       |                       |                           |                      |                   |                           |                         |                   |                       |
| Other Financing Sources                                           | -                     | -                     | 3,750,327                 | -                    | -                 | -                         | -                       | 3,750,327         | 190,483,873           |
| Other Financing Uses                                              | -                     |                       |                           | -                    | -                 |                           |                         |                   |                       |
| Transfers In                                                      | 20,642,604            | 18,926,486            |                           |                      | -                 | 600,000                   |                         | 40,169,090        | 43,779,227            |
| Transfers Out                                                     | 20,042,004            | - 10,320,400          | (38,254,494)              | -                    | (1,914,596)       | -                         | -                       | (40,169,090)      | (43,779,227)          |
| Total Other Financing Sources (Uses)                              | 20,642,604            | 18,926,486            | (34,504,167)              |                      | (1,914,596)       | 600,000                   |                         | 3,750,327         | 190,483,873           |
| Total Other Financing Sources (Uses)                              | 20,042,004            | 10,920,400            | (34,504,167)              | <u> </u>             | (1,914,596)       | 600,000                   | <u> </u>                | 3,730,327         | 190,403,673           |
| Net Change in Fund Balance                                        | 32,097,958            | 985,258               | 10,273,170                | (448,887)            | (0)               | (1,115,622)               | 304,077                 | 42,095,955        | 272,266,875           |
| Fund Balances, Beginning                                          | 85,961,973            | 12,831,068            | 330,630,793               | 14,607,124           |                   | 14,435,385                | 1,121,660               | 459,588,004       | 211,950,610           |
| Fund Balances, Ending<br>*Fund 49101 - School Internal Funds excl | <u>\$ 118,059,932</u> |                       |                           | <u>\$ 14,158,237</u> | <u>\$ (0)</u>     | <u>\$ 13,319,763</u>      | <u>\$ 1,425,737</u>     | \$ 501,683,959    | <u>\$ 484,217,485</u> |