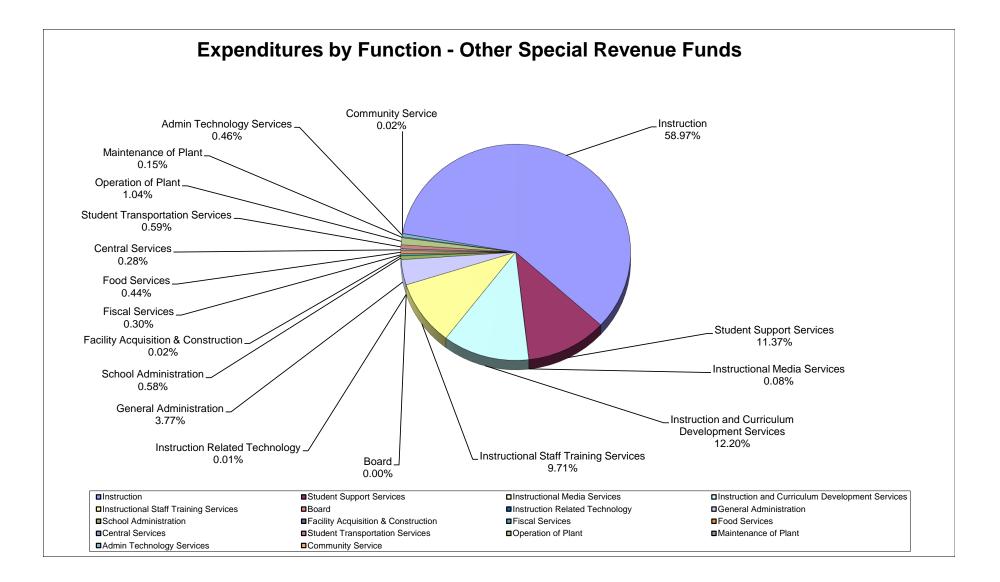

## School District of Manatee County, Florida Statement of Revenues, Expenditures and Changes in Fund Balance (Unaudited) For Month Ended May 31, 2024

|                                                                   |                       |                       |                           |                      | Other Special     |                           |                         |                   |                       |
|-------------------------------------------------------------------|-----------------------|-----------------------|---------------------------|----------------------|-------------------|---------------------------|-------------------------|-------------------|-----------------------|
|                                                                   | General Fund          | Debt Service<br>Funds | Capital Projects<br>Funds | Food Service<br>Fund | Revenue<br>Funds* | Internal Service<br>Funds | Trust & Agency<br>Funds | Total<br>May 2024 | Total<br>May 2023     |
| REVENUES                                                          |                       |                       |                           |                      |                   |                           |                         |                   |                       |
| Federal Direct                                                    | \$ 636,486            | \$ 952,796            | \$-                       | \$-                  | \$ 2,800,665      | \$-                       | \$ 234,178              | \$ 4,624,125      | \$ 4,381,378          |
| Federal Through State                                             | 3,553,361             | -                     | -                         | 25,774,185           | 68,086,139        | -                         | -                       | 97,413,685        | 104,665,723           |
| State                                                             | 167,848,278           | -                     | 5,411,406                 | 309,866              | -                 | -                         | -                       | 173,569,550       | 176,830,253           |
| Local                                                             | 370,982,472           | 500,578               | 190,141,713               | 7,045,203            | -                 | 54,748,523                | 806,610                 | 624,225,098       | 526,961,095           |
| Total Revenues                                                    | 543,020,595           | 1,453,374             | 195,553,119               | 33,129,254           | 70,886,804        | 54,748,523                | 1,040,788               | 899,832,457       | 812,838,449           |
| EXPENDITURES                                                      |                       |                       |                           |                      |                   |                           |                         |                   |                       |
| Instruction                                                       | 352.297.119           | -                     | -                         | -                    | 40.672.189        | -                         | 723.885                 | 393.693.193       | 353.745.483           |
| Student Support Services                                          | 21,299,478            | -                     | -                         | -                    | 7,839,570         | -                         | 8,422                   | 29,147,470        | 26,023,659            |
| Instructional Media Services                                      | 5,505,209             | -                     | -                         |                      | 52,000            | -                         | 3,253                   | 5,560,462         | 5,011,788             |
| Instruction & Curriculum Development                              | 7,775,401             | -                     | -                         | -                    | 8,416,544         | -                         | 931                     | 16,192,877        | 14,231,215            |
| Instructional Staff Training Services                             | 1,093,980             | -                     | -                         | -                    | 6,698,101         | -                         | -                       | 7,792,081         | 6,863,739             |
| Instruction Related Technology                                    |                       | -                     | -                         | -                    | 4,315             | -                         | -                       | 4,315             | 68,118                |
| School Board                                                      | 946,836               | -                     | -                         | -                    | 1,000             | -                         | -                       | 947,836           | 1,021,552             |
| General Administration                                            | 2,858,203             | -                     | -                         | -                    | 2,602,041         | -                         | 220                     | 5,460,464         | 5,383,947             |
| School Administration                                             | 31,356,311            | -                     | -                         | -                    | 398,722           | -                         |                         | 31,755,033        | 29,951,416            |
| Facilities Acquisition & Construction                             | 6,508,107             | -                     | 148,749,152               | -                    | 14,000            | -                         | -                       | 155,271,260       | 87,977,557            |
| Fiscal Services                                                   | 3,157,785             | -                     | -                         | -                    | 204,810           | -                         | -                       | 3,362,595         | 3,108,885             |
| Food Services                                                     | -                     | -                     | -                         | 33,578,141           | 305,930           | -                         | -                       | 33,884,071        | 30,319,801            |
| Central Services                                                  | 13,494,762            | -                     | -                         | -                    | 193,843           | 56,464,145                | -                       | 70,152,749        | 71,207,181            |
| Student Transportation                                            | 17,400,892            | -                     | -                         | -                    | 407,654           | -                         | -                       | 17,808,545        | 15,943,991            |
| Operation of Plant                                                | 42,507,813            | -                     | -                         | -                    | 717,793           | -                         | -                       | 43,225,605        | 39,157,860            |
| Maintenance of Plant                                              | 9,256,225             | -                     | -                         | -                    | 106,451           | -                         | -                       | 9,362,675         | 8,875,203             |
| Administrative Technology Services                                | 7,153,805             | -                     | -                         | -                    | 320,040           | -                         | -                       | 7,473,845         | 7,541,199             |
| Community Services                                                | 7,227,275             | -                     | -                         | -                    | 17,205            | -                         | -                       | 7,244,479         | 6,742,503             |
| Debt Service                                                      | 1,726,042             | 19,394,602            | 2,026,629                 | -                    | -                 | -                         | -                       | 23,147,273        | 17,880,350            |
| Total Expenditures                                                | 531,565,241           | 19,394,602            | 150,775,782               | 33,578,141           | 68,972,208        | 56,464,145                | 736,711                 | 861,486,829       | 731,055,447           |
| Excess (Deficiency) of Revenue Over                               |                       |                       |                           |                      |                   |                           |                         | · · · · · ·       |                       |
| (Under) Expenditures                                              | 11,455,355            | (17,941,228)          | 44,777,337                | (448,887)            | 1,914,596         | (1,715,622)               | 304,077                 | 38,345,628        | 81,783,002            |
| Other Financing Sources (Uses)                                    |                       |                       |                           |                      |                   |                           |                         |                   |                       |
| Other Financing Sources                                           | -                     | -                     | 3,750,327                 | -                    | -                 | -                         | -                       | 3,750,327         | 190,483,873           |
| Other Financing Uses                                              | -                     |                       |                           | -                    | -                 |                           |                         |                   |                       |
| Transfers In                                                      | 20,642,604            | 18,926,486            |                           |                      | -                 | 600,000                   |                         | 40,169,090        | 43,779,227            |
| Transfers Out                                                     | 20,042,004            | - 10,320,400          | (38,254,494)              | -                    | (1,914,596)       | -                         | -                       | (40,169,090)      | (43,779,227)          |
| Total Other Financing Sources (Uses)                              | 20,642,604            | 18,926,486            | (34,504,167)              |                      | (1,914,596)       | 600,000                   |                         | 3,750,327         | 190,483,873           |
| Total Other Financing Sources (Uses)                              | 20,042,004            | 10,920,400            | (34,504,167)              | <u> </u>             | (1,914,596)       | 600,000                   | <u> </u>                | 3,730,327         | 190,403,673           |
| Net Change in Fund Balance                                        | 32,097,958            | 985,258               | 10,273,170                | (448,887)            | (0)               | (1,115,622)               | 304,077                 | 42,095,955        | 272,266,875           |
| Fund Balances, Beginning                                          | 85,961,973            | 12,831,068            | 330,630,793               | 14,607,124           |                   | 14,435,385                | 1,121,660               | 459,588,004       | 211,950,610           |
| Fund Balances, Ending<br>*Fund 49101 - School Internal Funds excl | <u>\$ 118,059,932</u> |                       |                           | <u>\$ 14,158,237</u> | <u>\$ (0)</u>     | <u>\$ 13,319,763</u>      | <u>\$ 1,425,737</u>     | \$ 501,683,959    | <u>\$ 484,217,485</u> |