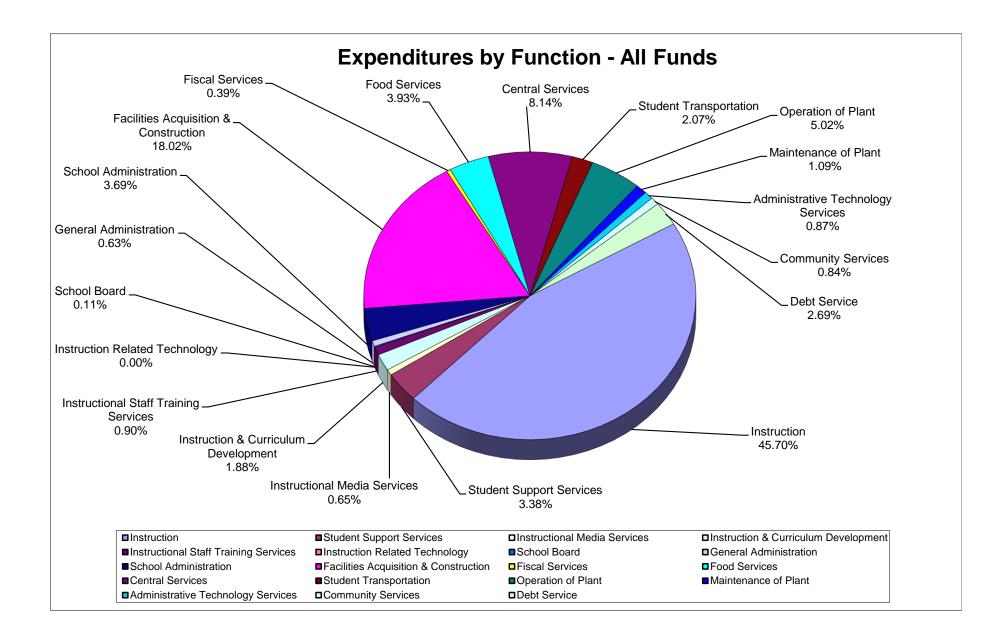

## School District of Manatee County, Florida Statement of Revenues, Expenditures and Changes in Fund Balance (Unaudited) For Month Ended May 31, 2024

|                                                                   |                       |                       |                           |                      | Other Special     |                           |                         |                   |                       |
|-------------------------------------------------------------------|-----------------------|-----------------------|---------------------------|----------------------|-------------------|---------------------------|-------------------------|-------------------|-----------------------|
|                                                                   | General Fund          | Debt Service<br>Funds | Capital Projects<br>Funds | Food Service<br>Fund | Revenue<br>Funds* | Internal Service<br>Funds | Trust & Agency<br>Funds | Total<br>May 2024 | Total<br>May 2023     |
| REVENUES                                                          |                       |                       |                           |                      |                   |                           |                         |                   |                       |
| Federal Direct                                                    | \$ 636,486            | \$ 952,796            | \$-                       | \$-                  | \$ 2,800,665      | \$-                       | \$ 234,178              | \$ 4,624,125      | \$ 4,381,378          |
| Federal Through State                                             | 3,553,361             | -                     | -                         | 25,774,185           | 68,086,139        | -                         | -                       | 97,413,685        | 104,665,723           |
| State                                                             | 167,848,278           | -                     | 5,411,406                 | 309,866              | -                 | -                         | -                       | 173,569,550       | 176,830,253           |
| Local                                                             | 370,982,472           | 500,578               | 190,141,713               | 7,045,203            | -                 | 54,748,523                | 806,610                 | 624,225,098       | 526,961,095           |
| Total Revenues                                                    | 543,020,595           | 1,453,374             | 195,553,119               | 33,129,254           | 70,886,804        | 54,748,523                | 1,040,788               | 899,832,457       | 812,838,449           |
| EXPENDITURES                                                      |                       |                       |                           |                      |                   |                           |                         |                   |                       |
| Instruction                                                       | 352.297.119           | -                     | -                         | -                    | 40.672.189        | -                         | 723.885                 | 393.693.193       | 353.745.483           |
| Student Support Services                                          | 21,299,478            | -                     | -                         | -                    | 7,839,570         | -                         | 8,422                   | 29,147,470        | 26,023,659            |
| Instructional Media Services                                      | 5,505,209             | -                     | -                         |                      | 52,000            | -                         | 3,253                   | 5,560,462         | 5,011,788             |
| Instruction & Curriculum Development                              | 7,775,401             | -                     | -                         | -                    | 8,416,544         | -                         | 931                     | 16,192,877        | 14,231,215            |
| Instructional Staff Training Services                             | 1,093,980             | -                     | -                         | -                    | 6,698,101         | -                         | -                       | 7,792,081         | 6,863,739             |
| Instruction Related Technology                                    |                       | -                     | -                         | -                    | 4,315             | -                         | -                       | 4,315             | 68,118                |
| School Board                                                      | 946,836               | -                     | -                         | -                    | 1,000             | -                         | -                       | 947,836           | 1,021,552             |
| General Administration                                            | 2,858,203             | -                     | -                         | -                    | 2,602,041         | -                         | 220                     | 5,460,464         | 5,383,947             |
| School Administration                                             | 31,356,311            | -                     | -                         | -                    | 398,722           | -                         |                         | 31,755,033        | 29,951,416            |
| Facilities Acquisition & Construction                             | 6,508,107             | -                     | 148,749,152               | -                    | 14,000            | -                         | -                       | 155,271,260       | 87,977,557            |
| Fiscal Services                                                   | 3,157,785             | -                     | -                         | -                    | 204,810           | -                         | -                       | 3,362,595         | 3,108,885             |
| Food Services                                                     | -                     | -                     | -                         | 33,578,141           | 305,930           | -                         | -                       | 33,884,071        | 30,319,801            |
| Central Services                                                  | 13,494,762            | -                     | -                         | -                    | 193,843           | 56,464,145                | -                       | 70,152,749        | 71,207,181            |
| Student Transportation                                            | 17,400,892            | -                     | -                         | -                    | 407,654           | -                         | -                       | 17,808,545        | 15,943,991            |
| Operation of Plant                                                | 42,507,813            | -                     | -                         | -                    | 717,793           | -                         | -                       | 43,225,605        | 39,157,860            |
| Maintenance of Plant                                              | 9,256,225             | -                     | -                         | -                    | 106,451           | -                         | -                       | 9,362,675         | 8,875,203             |
| Administrative Technology Services                                | 7,153,805             | -                     | -                         | -                    | 320,040           | -                         | -                       | 7,473,845         | 7,541,199             |
| Community Services                                                | 7,227,275             | -                     | -                         | -                    | 17,205            | -                         | -                       | 7,244,479         | 6,742,503             |
| Debt Service                                                      | 1,726,042             | 19,394,602            | 2,026,629                 | -                    | -                 | -                         | -                       | 23,147,273        | 17,880,350            |
| Total Expenditures                                                | 531,565,241           | 19,394,602            | 150,775,782               | 33,578,141           | 68,972,208        | 56,464,145                | 736,711                 | 861,486,829       | 731,055,447           |
| Excess (Deficiency) of Revenue Over                               |                       |                       |                           |                      |                   |                           |                         | · · · · · ·       |                       |
| (Under) Expenditures                                              | 11,455,355            | (17,941,228)          | 44,777,337                | (448,887)            | 1,914,596         | (1,715,622)               | 304,077                 | 38,345,628        | 81,783,002            |
| Other Financing Sources (Uses)                                    |                       |                       |                           |                      |                   |                           |                         |                   |                       |
| Other Financing Sources                                           | -                     | -                     | 3,750,327                 | -                    | -                 | -                         | -                       | 3,750,327         | 190,483,873           |
| Other Financing Uses                                              | -                     |                       |                           | -                    | -                 |                           |                         |                   |                       |
| Transfers In                                                      | 20,642,604            | 18,926,486            |                           |                      | -                 | 600,000                   |                         | 40,169,090        | 43,779,227            |
| Transfers Out                                                     | 20,042,004            | - 10,320,400          | (38,254,494)              | -                    | (1,914,596)       | -                         | -                       | (40,169,090)      | (43,779,227)          |
| Total Other Financing Sources (Uses)                              | 20,642,604            | 18,926,486            | (34,504,167)              |                      | (1,914,596)       | 600,000                   |                         | 3,750,327         | 190,483,873           |
| Total Other Financing Sources (Uses)                              | 20,042,004            | 10,920,400            | (34,504,167)              | <u> </u>             | (1,914,596)       | 600,000                   | <u> </u>                | 3,730,327         | 190,403,673           |
| Net Change in Fund Balance                                        | 32,097,958            | 985,258               | 10,273,170                | (448,887)            | (0)               | (1,115,622)               | 304,077                 | 42,095,955        | 272,266,875           |
| Fund Balances, Beginning                                          | 85,961,973            | 12,831,068            | 330,630,793               | 14,607,124           |                   | 14,435,385                | 1,121,660               | 459,588,004       | 211,950,610           |
| Fund Balances, Ending<br>*Fund 49101 - School Internal Funds excl | <u>\$ 118,059,932</u> |                       |                           | <u>\$ 14,158,237</u> | <u>\$ (0)</u>     | <u>\$ 13,319,763</u>      | <u>\$ 1,425,737</u>     | \$ 501,683,959    | <u>\$ 484,217,485</u> |