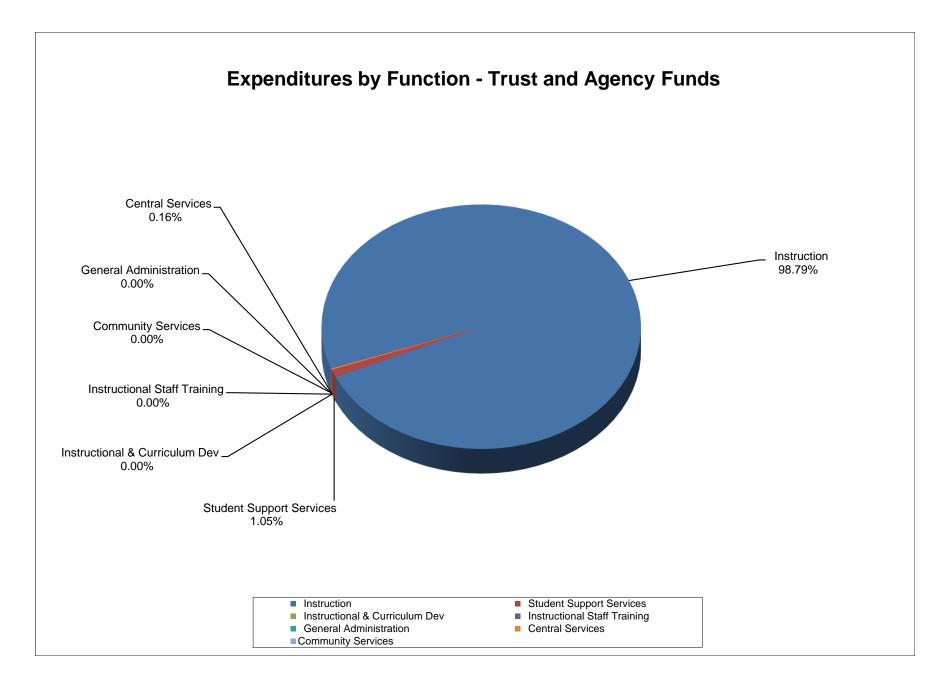

#### School District of Manatee County, Florida Statement of Revenues, Expenditures and Changes in Fund Balance (Unaudited) For Month Ended November 30, 2023

|                                                             | General Fund                 | Debt Service<br>Funds                 | Capital Projects<br>Funds             | Food Service<br>Fund | Other Special<br>Revenue<br>Funds* | Internal Service<br>Funds | Trust & Agency<br>Funds | Total<br>November 2023                | Total<br>November 2022 |
|-------------------------------------------------------------|------------------------------|---------------------------------------|---------------------------------------|----------------------|------------------------------------|---------------------------|-------------------------|---------------------------------------|------------------------|
| REVENUES                                                    | General Fund                 | T unuo                                | T unuo                                | i unu                | T dildo                            | T diluo                   | T unuo                  |                                       |                        |
| Federal Direct                                              | 219,059.09                   | 474,310.14                            | _                                     | _                    | 1,254,536.90                       |                           | 114,106.69              | 2,062,012.82                          | 2,158,624.00           |
| Federal Through State                                       | 920.388.50                   | -                                     |                                       | 9.864.152.34         | 33,182,478.15                      |                           | 114,100.03              | 43.967.018.99                         | 45,314,994.00          |
| State                                                       | 70,934,927.64                | -                                     | 2,952,188.29                          | 154,872.00           | 55,102,470.15                      |                           |                         | 74,041,987.93                         | 82,111,710.00          |
| Local                                                       | 19,862,113.39                | 208,530.65                            | 35,615,987.98                         | 2,710,040.61         |                                    | 19,566,522.94             | 562,996.39              | 78,526,191.96                         | 62,516,754.00          |
|                                                             |                              | · · · · · · · · · · · · · · · · · · · | · · · · · · · · · · · · · · · · · · · |                      |                                    |                           |                         | · · · · · · · · · · · · · · · · · · · | · · · · ·              |
| Total Revenues                                              | 91,936,488.62                | 682,840.79                            | 38,568,176.27                         | 12,729,064.95        | 34,437,015.05                      | 19,566,522.94             | 677,103.08              | 198,597,211.70                        | 192,102,082.00         |
| EXPENDITURES                                                |                              |                                       |                                       |                      |                                    |                           |                         |                                       |                        |
| Instruction                                                 | 143,051,880.19               | -                                     | -                                     | -                    | 19,705,971.50                      | -                         | 354,717.66              | 163,112,569.35                        | 149,365,910.00         |
| Student Support Services                                    | 8,487,619.23                 | -                                     | -                                     | -                    | 3,234,388.39                       | -                         | 3,787.61                | 11,725,795.23                         | 10,659,818.00          |
| Instructional Media Services                                | 2,231,021.62                 | -                                     | -                                     | -                    | 52,000.21                          | -                         | 568.19                  | 2,283,590.02                          | 2,041,248.00           |
| Instruction & Curriculum Development                        | 3,437,261.51                 | -                                     | -                                     | -                    | 3,520,381.23                       | -                         | -                       | 6,957,642.74                          | 6,293,957.00           |
| Instructional Staff Training Services                       | 615,785.15                   | -                                     | -                                     | -                    | 3,394,657.59                       | -                         | -                       | 4,010,442.74                          | 2,788,188.00           |
| Instruction Related Technology                              | -                            | -                                     | -                                     | -                    | 4,119.44                           | -                         | -                       | 4,119.44                              | 30,924.00              |
| School Board                                                | 434,404.09                   | -                                     | -                                     | -                    | 999.99                             | -                         | -                       | 435,404.08                            | 470,685.00             |
| General Administration                                      | 1,161,533.35                 | -                                     | -                                     | -                    | 1,272,320.48                       | -                         | -                       | 2,433,853.83                          | 2,337,899.00           |
| School Administration                                       | 14,107,999.52                | -                                     | -                                     | -                    | 342,908.42                         | -                         | -                       | 14,450,907.94                         | 13,579,125.00          |
| Facilities Acquisition & Construction                       | 2,643,980.97                 |                                       | 63,167,681.65                         | -                    | 14,000.07                          | -                         | -                       | 65,825,662.69                         | 36,826,752.00          |
| Fiscal Services                                             | 1,380,886.74                 |                                       | -                                     | -                    | 121,195.69                         | -                         | -                       | 1,502,082.43                          | 1,183,534.00           |
| Food Services                                               | -                            |                                       | -                                     | 14,699,548.83        | 305,751.46                         | -                         | -                       | 15,005,300.29                         | 12,852,018.00          |
| Central Services                                            | 6,520,983.64                 | -                                     | -                                     | -                    | 174,389.60                         | 27,671,123.29             | -                       | 34,366,496.53                         | 35,287,908.00          |
| Student Transportation                                      | 7,368,817.11                 | -                                     | -                                     | -                    | 276,604.22                         | -                         | -                       | 7,645,421.33                          | 7,123,537.00           |
| Operation of Plant                                          | 22,875,904.13                |                                       | -                                     | -                    | 430,425.92                         | -                         | -                       | 23,306,330.05                         | 19,429,098.00          |
| Maintenance of Plant                                        | 4,356,027.72                 | -                                     | -                                     | -                    | 104,838.74                         | -                         | -                       | 4,460,866.46                          | 4,203,623.00           |
| Administrative Technology Services                          | 3,506,888.81                 | -                                     | -                                     | -                    | 161,616.21                         | -                         | -                       | 3,668,505.02                          | 3,645,457.00           |
| Community Services                                          | 3,053,574.67                 | -                                     | -                                     | -                    | 5,849.60                           | -                         | -                       | 3,059,424.27                          | 3,214,535.00           |
| Debt Service                                                | 36,000.00                    | 10,740,605.97                         | 472,846.17                            | -                    | -                                  | -                         | -                       | 11,249,452.14                         | 10,893,941.00          |
| Total Expenditures                                          | 225,270,568.45               | 10,740,605.97                         | 63,640,527.82                         | 14,699,548.83        | 33,122,418.76                      | 27,671,123.29             | 359,073.46              | 375,503,866.58                        | 322,228,157.00         |
|                                                             | 223,270,308.45               | 10,740,005.97                         | 03,040,327.02                         | 14,099,040.05        | 33,122,416.70                      | 27,071,123.29             | 339,073.40              | 375,505,600.56                        | 322,220,137.00         |
| Excess (Deficiency) of Revenue Over<br>(Under) Expenditures | (133,334,079.83)             | (10,057,765.18)                       | (25,072,351.55)                       | (1,970,483.88)       | 1,314,596.29                       | (8,104,600.35)            | 318,029.62              | (176,906,654.88)                      | (130,126,075.00)       |
| Other Financing Sources (Uses)                              |                              |                                       |                                       |                      |                                    |                           |                         |                                       |                        |
| Other Financing Sources                                     | -                            | -                                     | 1,878,184.00                          | -                    | -                                  | -                         | -                       | 1,878,184.00                          | 171,862.00             |
| Other Financing Uses                                        | -                            | -                                     | -                                     | -                    | -                                  | -                         | -                       | -                                     | -                      |
| Transfers In                                                | 16,773,792.42                | 10,792,633.61                         | -                                     | -                    | -                                  | -                         | -                       | 27,566,426.03                         | 23,692,093.00          |
| Transfers Out                                               |                              |                                       | (26,251,829.74)                       | -                    | (1,314,596.29)                     | -                         |                         | (27,566,426.03)                       | (23,692,093.00)        |
| Total Other Financing Sources (Uses)                        | 16,773,792.42                | 10,792,633.61                         | (24,373,645.74)                       |                      | (1,314,596.29)                     |                           |                         | 1,878,184.00                          | 171,862.00             |
| Net Change in Fund Balance                                  | (116,560,287.41)             | 734,868.43                            | (49,445,997.29)                       | (1,970,483.88)       | (0.00)                             | (8,104,600.35)            | 318,029.62              | (175,028,470.88)                      | (129,954,213.00)       |
| Fund Balances, Beginning                                    | 85,961,973.54                | 12,831,068.08                         | 330,630,792.81                        | 14,607,124.12        |                                    | 14,435,384.95             | 1,121,660.30            | 459,588,003.80                        | 211,950,610.00         |
| Fund Balances, Ending                                       | (30,598,313.87)              | 13,565,936.51                         | 281,184,795.52                        | 12,636,640.24        | (0.00)                             | 6,330,784.60              | 1,439,689.92            | 284,559,532.92                        | 81,996,397.00          |
| *Fund 49101 - School Internal Funds exclude                 | ed will be reported at fisca | al vear-end. Monthly rend             | orts on file with SDMC                |                      |                                    |                           |                         |                                       |                        |