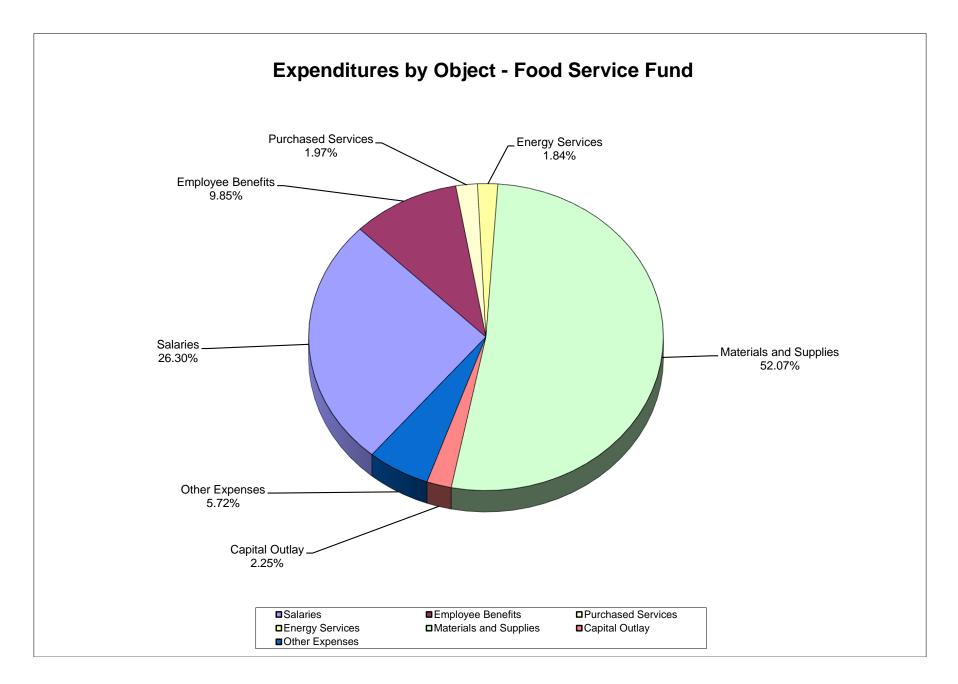

| (3,946,971)     | (3,946,971)     | (1,970,483.88) | 1,976,486.96                           |                                            | (398,162)                   |
| Fund Balance, Beginning           | 14,607,124      | 14,607,124      | 14,607,124.12  | -                                      |                                            | 12,771,125                  |
|                                   |                 |                 |                |                                        |                                            |                             |
| Fund Balance, Ending              | \$ 10,660,153   | \$ 10,660,153   | 12,636,640.24  | 1,976,486.96                           |                                            | \$ 12,372,963               |



#### School District of Manatee County, Florida Statement of Revenues, Expenditures, and Changes in Fund Balance Other Special Revenue Funds\* For Month Ended November 30, 2023

| Collected         Current         Current         Current         With Action           REVENUES         5         5         5         5         5         5         5         5         5         5         5         7         7         7         7         7         7         7         7         7         7         7         7         7         7         7         7         7         7         7         7         7         7         7         7         7         7         7         7         7         7         7         7         7         7         7         7         7         7         7         7         7