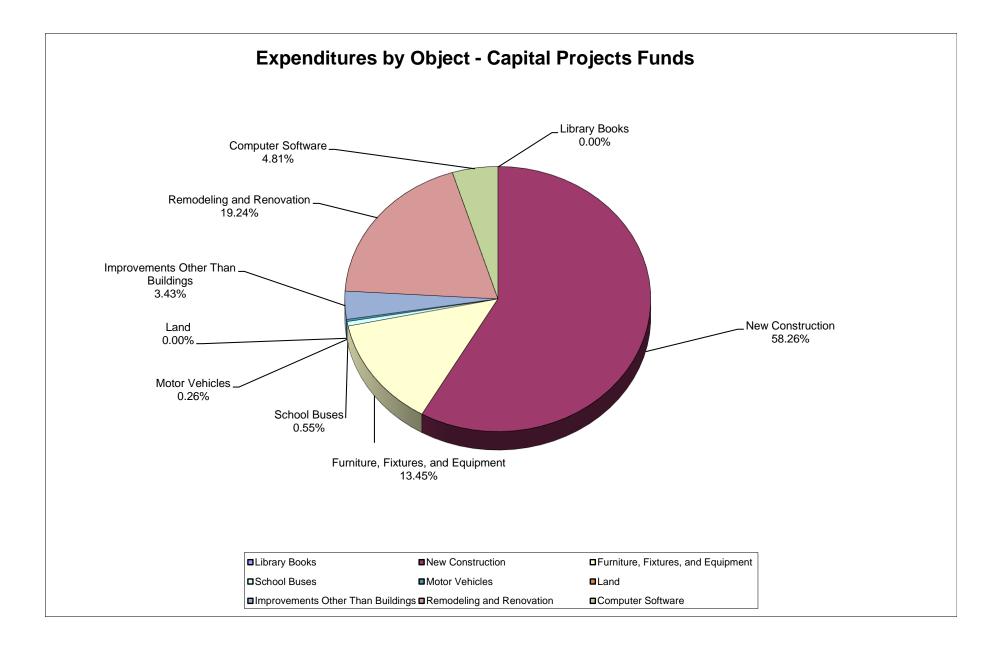

#### School District of Manatee County, Florida Statement of Revenues, Expenditures, and Changes in Fund Balance Capital Projects Funds For Month Ended November 30, 2023

|                                                                                          | For Mont                | h Ended November               | r 30, 2023                          |                                        |                                            |                               |
|------------------------------------------------------------------------------------------|-------------------------|--------------------------------|-------------------------------------|----------------------------------------|--------------------------------------------|-------------------------------|
|                                                                                          | Original Budget         | Current Budget                 | YTD Actual                          | Under (Over)<br>Collected/<br>Expended | % of YTD<br>Actual to<br>Current<br>Budget | YTD Actual<br>November 2022   |
| REVENUES<br>State:                                                                       |                         |                                |                                     |                                        |                                            |                               |
| CO&DS Distributed                                                                        | \$ 1,567,895            | \$ 1,567,895                   | -                                   | 1,567,894.86                           | 0%                                         | \$-                           |
| Interest on CO&DS                                                                        | 28,991                  | 28,991                         | -                                   | 28,991.10                              | 0%                                         | • •                           |
| Public Education Capital Outlay PECO                                                     | 4,770,785               | 4,770,785                      | -                                   | 4,770,785.02                           | 0%                                         | 1,880,296                     |
| Charter School Cap Outlay PECO                                                           | 4,492,248               | 5,330,180                      | 1,904,177.00                        | 3,426,003.00                           | 36%                                        | 1,702,649                     |
| Other Miscellaneous State Revenue<br>Total State Sources                                 | 3,555,937               | <u>3,548,011</u><br>15,245,862 | <u>1,048,011.29</u><br>2,952,188.29 | 2,500,000.00                           | 30%<br>19%                                 | <u>1,215,764</u><br>4,798,709 |
| Total State Sources                                                                      | 14,415,856              | 15,245,662                     | 2,952,166.29                        | 12,293,073.90                          | 19%                                        | 4,796,709                     |
| Local:                                                                                   |                         |                                |                                     |                                        |                                            |                               |
| District Capital Taxes                                                                   | 103,930,554             | 103,930,554                    | 1,432,671.30                        | 102,497,882.70                         | 1%                                         | 1,066,402                     |
| Local Sales Tax                                                                          | 51,689,130              | 51,689,130                     | 14,837,135.27                       | 36,851,994.73                          | 29%                                        | 14,076,816                    |
| Interest on Investments<br>Other Miscellaneous Local Sources                             | 7,515,668<br>909,875    | 7,715,668<br>929,266           | 5,216,043.07<br>828,277.52          | 2,499,624.70<br>100,988.18             | 68%<br>89%                                 | 371,579<br>23,658             |
| Impact Fees                                                                              | 33,150,906              | 33,150,906                     | 13,301,860.82                       | 19,849,045.13                          | 40%                                        | 11,364,591                    |
| Refund of Prior Year Expense                                                             |                         |                                |                                     |                                        |                                            |                               |
| Total Local Sources                                                                      | 197,196,133             | 197,415,523                    | 35,615,987.98                       | 161,799,535.44                         | 18%                                        | 26,903,046                    |
| Total Revenues                                                                           | 211,611,988             | 212,661,386                    | 38,568,176.27                       | 174,093,209.42                         | 18%                                        | 31,701,755                    |
| EXPENDITURES                                                                             |                         |                                |                                     |                                        |                                            |                               |
| Capital Outlay:                                                                          |                         |                                |                                     |                                        |                                            |                               |
| Library Books                                                                            | -                       | -                              | -                                   | -                                      |                                            | -                             |
| Audio Visual Materials                                                                   | -                       | -                              | -                                   | -                                      |                                            |                               |
| Buildings and Fixed Equipment                                                            | 312,376,755             | 313,361,858                    | 36,304,160.60                       | 277,057,697.54                         | 12%                                        | 10,524,714                    |
| Furniture, Fixtures, and Equipment<br>School Buses                                       | 18,501,483<br>2,192,965 | 20,986,387<br>2,192,965        | 8,383,673.44<br>341,966.96          | 12,602,713.24<br>1,850,998.26          | 40%<br>16%                                 | 5,062,792                     |
| Motor Vehicles                                                                           | 563,446                 | 563,446                        | 160,765.04                          | 402,680.68                             | 29%                                        | 101,772                       |
| Land                                                                                     | 1,500,000               | 1,500,000                      | -                                   | 1,500,000.00                           | 0%                                         | 10,000                        |
| Improvements Other Than Buildings                                                        | 11,422,016              | 11,509,719                     | 2,135,223.48                        | 9,374,495.95                           | 19%                                        | 1,815,578                     |
| Remodeling and Renovation                                                                | 79,577,874              | 79,492,155                     | 11,987,829.93                       | 67,504,324.81                          | 15%                                        | 13,031,611                    |
| Computer Software                                                                        | 3,658,937               | 3,632,999                      | 3,000,347.87                        | 632,650.77                             | 83%                                        | 2,541,674                     |
| Total Capital Outlay<br>Other Expenses:                                                  | 429,793,476             | 433,239,529                    | 62,313,967.32                       | 370,925,561.25                         | 14%                                        | 33,088,141                    |
| Charter School Capital Outlay 1.5 M                                                      | 2,078,883               | 2,078,883                      | -                                   | 2,078,882.95                           | 0%                                         | -                             |
| Charter School Capital Outlay Sales Tax                                                  | 1,172,133               | 1,172,133                      | 853,714.33                          | 318,418.78                             | 73%                                        | 1,326,455                     |
| Total Other Expenses                                                                     | 3,251,016               | 3,251,016                      | 853,714.33                          | 2,397,301.73                           |                                            | 1,326,455                     |
| Debt Service:<br>Redemption of Principal                                                 | 2,283,455               | 2,283,455                      | 470,643.04                          | 1,812,812.05                           | 21%                                        | 318,948                       |
| Interest                                                                                 | 33,870                  | 33,870                         | 2,203.13                            | 31,666.99                              | 7%                                         | 6,631                         |
| Dues and Fees                                                                            |                         |                                |                                     |                                        |                                            | -                             |
| Total Debt Service                                                                       | 2,317,325               | 2,317,325                      | 472,846.17                          | 1,844,479.04                           | 20%                                        | 325,579                       |
| Total Expenditures                                                                       | 435,361,818             | 438,807,870                    | 63,640,527.82                       | 375,167,342.02                         | 15%                                        | 34,740,175                    |
| Excess (Deficiency) of Revenues                                                          |                         |                                |                                     |                                        |                                            |                               |
| Over (Under) Expenditures                                                                | (223,749,829)           | (226,146,484)                  | (25,072,351.55)                     | 201,074,132.60                         |                                            | (3,038,420)                   |
|                                                                                          |                         |                                |                                     |                                        |                                            |                               |
| OTHER FINANCING SOURCES (USES)                                                           |                         |                                |                                     |                                        |                                            |                               |
| Loans                                                                                    | -                       | -                              | -                                   | -                                      |                                            | -                             |
| Certificates of Participation Issued<br>Premiums on Certificates of Participation Issued | -                       |                                | -                                   | -                                      |                                            | -                             |
| Proceeds of Lease-Purchase Agreements                                                    | -                       | 1,878,184                      | 1,878,184.00                        | -                                      | 100%                                       | 171,862                       |
| Transfers In:                                                                            |                         |                                |                                     |                                        |                                            |                               |
| From General Fund                                                                        | -                       | -                              | -                                   | -                                      |                                            | 882,389                       |
| Transfers Out:<br>To General Fund                                                        | (24,872,578)            | (26,120,103)                   | (15,459,196.13)                     | (10,660,906.88)                        | 59%                                        | (8,551,464)                   |
| To Debt Service                                                                          | (34,118,575)            | (34,118,575)                   | (10,792,633.61)                     | (23,325,941.39)                        | 32%                                        | (10,647,469)                  |
| Total Transfers                                                                          | (58,991,153)            | (60,238,678)                   | (26,251,829.74)                     | (33,986,848.27)                        |                                            | (19,198,933)                  |
| Total Other Financing Sources (Uses)                                                     | . (58,991,153)          | (58,360,494)                   | (24,373,645.74)                     | 33,986,848.27                          | 42%                                        | (18,144,682)                  |
| Net Change in Fund Balances                                                              | (282,740,982)           | (284,506,978)                  | (49,445,997.29)                     | 235,060,980.87                         |                                            | (21,183,102)                  |
| Fund Balances, Beginning                                                                 | 330,606,188             | 330,630,793                    | 330,630,792.81                      |                                        |                                            | 125,245,984                   |
|                                                                                          |                         |                                |                                     |                                        |                                            |                               |
| Fund Balances, Ending                                                                    | \$ 47,865,206           | \$ 46,123,815                  | 281,184,795.52                      | 235,060,980.87                         |                                            | \$ 104,062,882                |