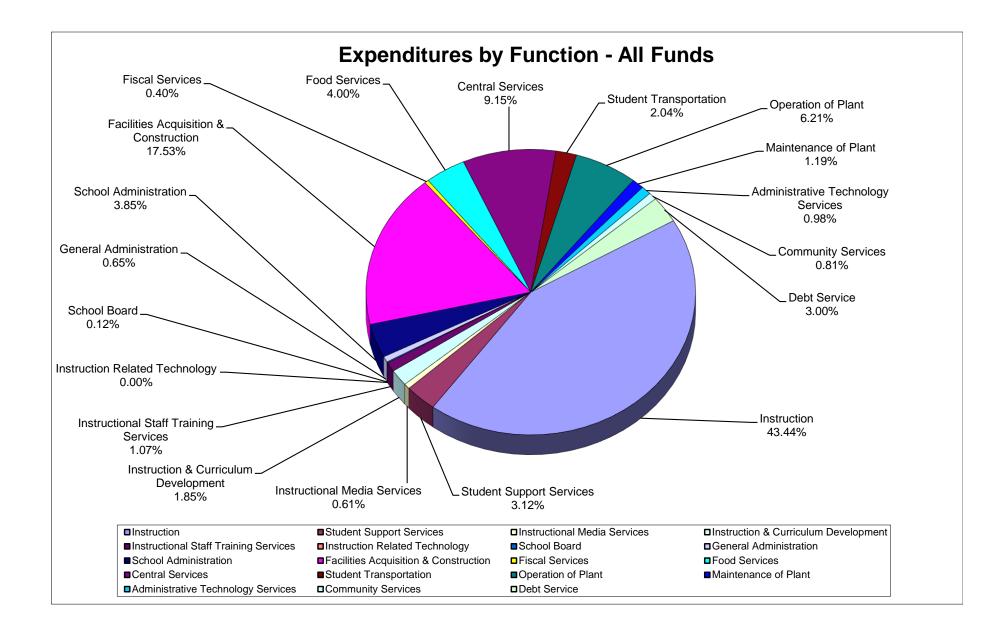

#### School District of Manatee County, Florida Statement of Revenues, Expenditures and Changes in Fund Balance (Unaudited) For Month Ended November 30, 2023

|                                                             | General Fund                 | Debt Service<br>Funds                 | Capital Projects<br>Funds             | Food Service<br>Fund | Other Special<br>Revenue<br>Funds* | Internal Service<br>Funds | Trust & Agency<br>Funds | Total<br>November 2023                | Total<br>November 2022 |
|-------------------------------------------------------------|------------------------------|---------------------------------------|---------------------------------------|----------------------|------------------------------------|---------------------------|-------------------------|---------------------------------------|------------------------|
| REVENUES                                                    | General Fund                 | T unuo                                | T unuo                                | i unu                | T dildo                            | T diluo                   | T unuo                  |                                       |                        |
| Federal Direct                                              | 219,059.09                   | 474,310.14                            | _                                     | _                    | 1,254,536.90                       |                           | 114,106.69              | 2,062,012.82                          | 2,158,624.00           |
| Federal Through State                                       | 920.388.50                   | -                                     |                                       | 9.864.152.34         | 33,182,478.15                      |                           | 114,100.03              | 43.967.018.99                         | 45,314,994.00          |
| State                                                       | 70,934,927.64                | -                                     | 2,952,188.29                          | 154,872.00           | 55,102,470.15                      |                           |                         | 74,041,987.93                         | 82,111,710.00          |
| Local                                                       | 19,862,113.39                | 208,530.65                            | 35,615,987.98                         | 2,710,040.61         |                                    | 19,566,522.94             | 562,996.39              | 78,526,191.96                         | 62,516,754.00          |
|                                                             |                              | · · · · · · · · · · · · · · · · · · · | · · · · · · · · · · · · · · · · · · · |                      |                                    |                           |                         | · · · · · · · · · · · · · · · · · · · | · · · · ·              |
| Total Revenues                                              | 91,936,488.62                | 682,840.79                            | 38,568,176.27                         | 12,729,064.95        | 34,437,015.05                      | 19,566,522.94             | 677,103.08              | 198,597,211.70                        | 192,102,082.00         |
| EXPENDITURES                                                |                              |                                       |                                       |                      |                                    |                           |                         |                                       |                        |
| Instruction                                                 | 143,051,880.19               | -                                     | -                                     | -                    | 19,705,971.50                      | -                         | 354,717.66              | 163,112,569.35                        | 149,365,910.00         |
| Student Support Services                                    | 8,487,619.23                 | -                                     | -                                     | -                    | 3,234,388.39                       | -                         | 3,787.61                | 11,725,795.23                         | 10,659,818.00          |
| Instructional Media Services                                | 2,231,021.62                 | -                                     | -                                     | -                    | 52,000.21                          | -                         | 568.19                  | 2,283,590.02                          | 2,041,248.00           |
| Instruction & Curriculum Development                        | 3,437,261.51                 | -                                     | -                                     | -                    | 3,520,381.23                       | -                         | -                       | 6,957,642.74                          | 6,293,957.00           |
| Instructional Staff Training Services                       | 615,785.15                   | -                                     | -                                     | -                    | 3,394,657.59                       | -                         | -                       | 4,010,442.74                          | 2,788,188.00           |
| Instruction Related Technology                              | -                            | -                                     | -                                     | -                    | 4,119.44                           | -                         | -                       | 4,119.44                              | 30,924.00              |
| School Board                                                | 434,404.09                   | -                                     | -                                     | -                    | 999.99                             | -                         | -                       | 435,404.08                            | 470,685.00             |
| General Administration                                      | 1,161,533.35                 | -                                     | -                                     | -                    | 1,272,320.48                       | -                         | -                       | 2,433,853.83                          | 2,337,899.00           |
| School Administration                                       | 14,107,999.52                | -                                     | -                                     | -                    | 342,908.42                         | -                         | -                       | 14,450,907.94                         | 13,579,125.00          |
| Facilities Acquisition & Construction                       | 2,643,980.97                 |                                       | 63,167,681.65                         | -                    | 14,000.07                          | -                         | -                       | 65,825,662.69                         | 36,826,752.00          |
| Fiscal Services                                             | 1,380,886.74                 |                                       | -                                     | -                    | 121,195.69                         | -                         | -                       | 1,502,082.43                          | 1,183,534.00           |
| Food Services                                               | -                            |                                       | -                                     | 14,699,548.83        | 305,751.46                         | -                         | -                       | 15,005,300.29                         | 12,852,018.00          |
| Central Services                                            | 6,520,983.64                 | -                                     | -                                     | -                    | 174,389.60                         | 27,671,123.29             | -                       | 34,366,496.53                         | 35,287,908.00          |
| Student Transportation                                      | 7,368,817.11                 | -                                     | -                                     | -                    | 276,604.22                         | -                         | -                       | 7,645,421.33                          | 7,123,537.00           |
| Operation of Plant                                          | 22,875,904.13                |                                       | -                                     | -                    | 430,425.92                         | -                         | -                       | 23,306,330.05                         | 19,429,098.00          |
| Maintenance of Plant                                        | 4,356,027.72                 | -                                     | -                                     | -                    | 104,838.74                         | -                         | -                       | 4,460,866.46                          | 4,203,623.00           |
| Administrative Technology Services                          | 3,506,888.81                 | -                                     | -                                     | -                    | 161,616.21                         | -                         | -                       | 3,668,505.02                          | 3,645,457.00           |
| Community Services                                          | 3,053,574.67                 | -                                     | -                                     | -                    | 5,849.60                           | -                         | -                       | 3,059,424.27                          | 3,214,535.00           |
| Debt Service                                                | 36,000.00                    | 10,740,605.97                         | 472,846.17                            | -                    | -                                  | -                         | -                       | 11,249,452.14                         | 10,893,941.00          |
| Total Expenditures                                          | 225,270,568.45               | 10,740,605.97                         | 63,640,527.82                         | 14,699,548.83        | 33,122,418.76                      | 27,671,123.29             | 359,073.46              | 375,503,866.58                        | 322,228,157.00         |
|                                                             | 223,270,308.45               | 10,740,005.97                         | 03,040,327.02                         | 14,099,040.05        | 33,122,416.70                      | 27,071,123.29             | 339,073.40              | 375,505,600.56                        | 322,220,137.00         |
| Excess (Deficiency) of Revenue Over<br>(Under) Expenditures | (133,334,079.83)             | (10,057,765.18)                       | (25,072,351.55)                       | (1,970,483.88)       | 1,314,596.29                       | (8,104,600.35)            | 318,029.62              | (176,906,654.88)                      | (130,126,075.00)       |
| Other Financing Sources (Uses)                              |                              |                                       |                                       |                      |                                    |                           |                         |                                       |                        |
| Other Financing Sources                                     | -                            | -                                     | 1,878,184.00                          | -                    | -                                  | -                         | -                       | 1,878,184.00                          | 171,862.00             |
| Other Financing Uses                                        | -                            | -                                     | -                                     | -                    | -                                  | -                         | -                       | -                                     | -                      |
| Transfers In                                                | 16,773,792.42                | 10,792,633.61                         | -                                     | -                    | -                                  | -                         | -                       | 27,566,426.03                         | 23,692,093.00          |
| Transfers Out                                               |                              |                                       | (26,251,829.74)                       | -                    | (1,314,596.29)                     | -                         |                         | (27,566,426.03)                       | (23,692,093.00)        |
| Total Other Financing Sources (Uses)                        | 16,773,792.42                | 10,792,633.61                         | (24,373,645.74)                       |                      | (1,314,596.29)                     |                           |                         | 1,878,184.00                          | 171,862.00             |
| Net Change in Fund Balance                                  | (116,560,287.41)             | 734,868.43                            | (49,445,997.29)                       | (1,970,483.88)       | (0.00)                             | (8,104,600.35)            | 318,029.62              | (175,028,470.88)                      | (129,954,213.00)       |
| Fund Balances, Beginning                                    | 85,961,973.54                | 12,831,068.08                         | 330,630,792.81                        | 14,607,124.12        |                                    | 14,435,384.95             | 1,121,660.30            | 459,588,003.80                        | 211,950,610.00         |
| Fund Balances, Ending                                       | (30,598,313.87)              | 13,565,936.51                         | 281,184,795.52                        | 12,636,640.24        | (0.00)                             | 6,330,784.60              | 1,439,689.92            | 284,559,532.92                        | 81,996,397.00          |
| *Fund 49101 - School Internal Funds exclude                 | ed will be reported at fisca | al vear-end. Monthly rend             | orts on file with SDMC                |                      |                                    |                           |                         |                                       |                        |