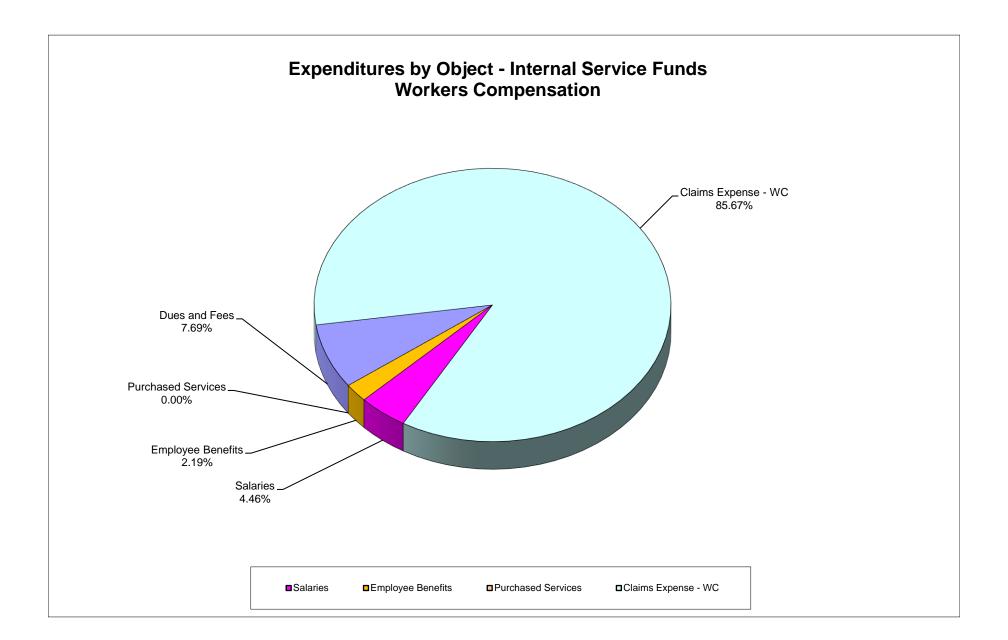

#### School District of Manatee County, Florida Statement of Revenues, Expenditures and Changes in Fund Balance (Unaudited) For Month Ended November 30, 2023

|                                                             | General Fund                 | Debt Service<br>Funds                 | Capital Projects<br>Funds             | Food Service<br>Fund | Other Special<br>Revenue<br>Funds* | Internal Service<br>Funds | Trust & Agency<br>Funds | Total<br>November 2023                | Total<br>November 2022 |
|-------------------------------------------------------------|------------------------------|---------------------------------------|---------------------------------------|----------------------|------------------------------------|---------------------------|-------------------------|---------------------------------------|------------------------|
| REVENUES                                                    | General Fund                 | T unuo                                | T unuo                                | i unu                | T dildo                            | T diluo                   | T unuo                  |                                       |                        |
| Federal Direct                                              | 219,059.09                   | 474,310.14                            | _                                     | _                    | 1,254,536.90                       |                           | 114,106.69              | 2,062,012.82                          | 2,158,624.00           |
| Federal Through State                                       | 920.388.50                   | -                                     |                                       | 9.864.152.34         | 33,182,478.15                      |                           | 114,100.03              | 43.967.018.99                         | 45,314,994.00          |
| State                                                       | 70,934,927.64                | -                                     | 2,952,188.29                          | 154,872.00           | 55,102,470.15                      |                           |                         | 74,041,987.93                         | 82,111,710.00          |
| Local                                                       | 19,862,113.39                | 208,530.65                            | 35,615,987.98                         | 2,710,040.61         |                                    | 19,566,522.94             | 562,996.39              | 78,526,191.96                         | 62,516,754.00          |
|                                                             |                              | · · · · · · · · · · · · · · · · · · · | · · · · · · · · · · · · · · · · · · · |                      |                                    |                           |                         | · · · · · · · · · · · · · · · · · · · | · · · · ·              |
| Total Revenues                                              | 91,936,488.62                | 682,840.79                            | 38,568,176.27                         | 12,729,064.95        | 34,437,015.05                      | 19,566,522.94             | 677,103.08              | 198,597,211.70                        | 192,102,082.00         |
| EXPENDITURES                                                |                              |                                       |                                       |                      |                                    |                           |                         |                                       |                        |
| Instruction                                                 | 143,051,880.19               | -                                     | -                                     | -                    | 19,705,971.50                      | -                         | 354,717.66              | 163,112,569.35                        | 149,365,910.00         |
| Student Support Services                                    | 8,487,619.23                 | -                                     | -                                     | -                    | 3,234,388.39                       | -                         | 3,787.61                | 11,725,795.23                         | 10,659,818.00          |
| Instructional Media Services                                | 2,231,021.62                 | -                                     | -                                     | -                    | 52,000.21                          | -                         | 568.19                  | 2,283,590.02                          | 2,041,248.00           |
| Instruction & Curriculum Development                        | 3,437,261.51                 | -                                     | -                                     | -                    | 3,520,381.23                       | -                         | -                       | 6,957,642.74                          | 6,293,957.00           |
| Instructional Staff Training Services                       | 615,785.15                   | -                                     | -                                     | -                    | 3,394,657.59                       | -                         | -                       | 4,010,442.74                          | 2,788,188.00           |
| Instruction Related Technology                              | -                            | -                                     | -                                     | -                    | 4,119.44                           | -                         | -                       | 4,119.44                              | 30,924.00              |
| School Board                                                | 434,404.09                   | -                                     | -                                     | -                    | 999.99                             | -                         | -                       | 435,404.08                            | 470,685.00             |
| General Administration                                      | 1,161,533.35                 | -                                     | -                                     | -                    | 1,272,320.48                       | -                         | -                       | 2,433,853.83                          | 2,337,899.00           |
| School Administration                                       | 14,107,999.52                | -                                     | -                                     | -                    | 342,908.42                         | -                         | -                       | 14,450,907.94                         | 13,579,125.00          |
| Facilities Acquisition & Construction                       | 2,643,980.97                 |                                       | 63,167,681.65                         | -                    | 14,000.07                          | -                         | -                       | 65,825,662.69                         | 36,826,752.00          |
| Fiscal Services                                             | 1,380,886.74                 |                                       | -                                     | -                    | 121,195.69                         | -                         | -                       | 1,502,082.43                          | 1,183,534.00           |
| Food Services                                               | -                            |                                       | -                                     | 14,699,548.83        | 305,751.46                         | -                         | -                       | 15,005,300.29                         | 12,852,018.00          |
| Central Services                                            | 6,520,983.64                 | -                                     | -                                     | -                    | 174,389.60                         | 27,671,123.29             | -                       | 34,366,496.53                         | 35,287,908.00          |
| Student Transportation                                      | 7,368,817.11                 | -                                     | -                                     | -                    | 276,604.22                         | -                         | -                       | 7,645,421.33                          | 7,123,537.00           |
| Operation of Plant                                          | 22,875,904.13                |                                       | -                                     | -                    | 430,425.92                         | -                         | -                       | 23,306,330.05                         | 19,429,098.00          |
| Maintenance of Plant                                        | 4,356,027.72                 | -                                     | -                                     | -                    | 104,838.74                         | -                         | -                       | 4,460,866.46                          | 4,203,623.00           |
| Administrative Technology Services                          | 3,506,888.81                 | -                                     | -                                     | -                    | 161,616.21                         | -                         | -                       | 3,668,505.02                          | 3,645,457.00           |
| Community Services                                          | 3,053,574.67                 | -                                     | -                                     | -                    | 5,849.60                           | -                         | -                       | 3,059,424.27                          | 3,214,535.00           |
| Debt Service                                                | 36,000.00                    | 10,740,605.97                         | 472,846.17                            | -                    | -                                  | -                         | -                       | 11,249,452.14                         | 10,893,941.00          |
| Total Expenditures                                          | 225,270,568.45               | 10,740,605.97                         | 63,640,527.82                         | 14,699,548.83        | 33,122,418.76                      | 27,671,123.29             | 359,073.46              | 375,503,866.58                        | 322,228,157.00         |
|                                                             | 223,270,308.45               | 10,740,005.97                         | 03,040,327.02                         | 14,099,040.05        | 33,122,416.70                      | 27,071,123.29             | 339,073.40              | 375,505,600.56                        | 322,220,137.00         |
| Excess (Deficiency) of Revenue Over<br>(Under) Expenditures | (133,334,079.83)             | (10,057,765.18)                       | (25,072,351.55)                       | (1,970,483.88)       | 1,314,596.29                       | (8,104,600.35)            | 318,029.62              | (176,906,654.88)                      | (130,126,075.00)       |
| Other Financing Sources (Uses)                              |                              |                                       |                                       |                      |                                    |                           |                         |                                       |                        |
| Other Financing Sources                                     | -                            | -                                     | 1,878,184.00                          | -                    | -                                  | -                         | -                       | 1,878,184.00                          | 171,862.00             |
| Other Financing Uses                                        | -                            | -                                     | -                                     | -                    | -                                  | -                         | -                       | -                                     | -                      |
| Transfers In                                                | 16,773,792.42                | 10,792,633.61                         | -                                     | -                    | -                                  | -                         | -                       | 27,566,426.03                         | 23,692,093.00          |
| Transfers Out                                               |                              |                                       | (26,251,829.74)                       | -                    | (1,314,596.29)                     | -                         |                         | (27,566,426.03)                       | (23,692,093.00)        |
| Total Other Financing Sources (Uses)                        | 16,773,792.42                | 10,792,633.61                         | (24,373,645.74)                       |                      | (1,314,596.29)                     |                           |                         | 1,878,184.00                          | 171,862.00             |
| Net Change in Fund Balance                                  | (116,560,287.41)             | 734,868.43                            | (49,445,997.29)                       | (1,970,483.88)       | (0.00)                             | (8,104,600.35)            | 318,029.62              | (175,028,470.88)                      | (129,954,213.00)       |
| Fund Balances, Beginning                                    | 85,961,973.54                | 12,831,068.08                         | 330,630,792.81                        | 14,607,124.12        |                                    | 14,435,384.95             | 1,121,660.30            | 459,588,003.80                        | 211,950,610.00         |
| Fund Balances, Ending                                       | (30,598,313.87)              | 13,565,936.51                         | 281,184,795.52                        | 12,636,640.24        | (0.00)                             | 6,330,784.60              | 1,439,689.92            | 284,559,532.92                        | 81,996,397.00          |
| *Fund 49101 - School Internal Funds exclude                 | ed will be reported at fisca | al vear-end. Monthly rend             | orts on file with SDMC                |                      |                                    |                           |                         |                                       |                        |