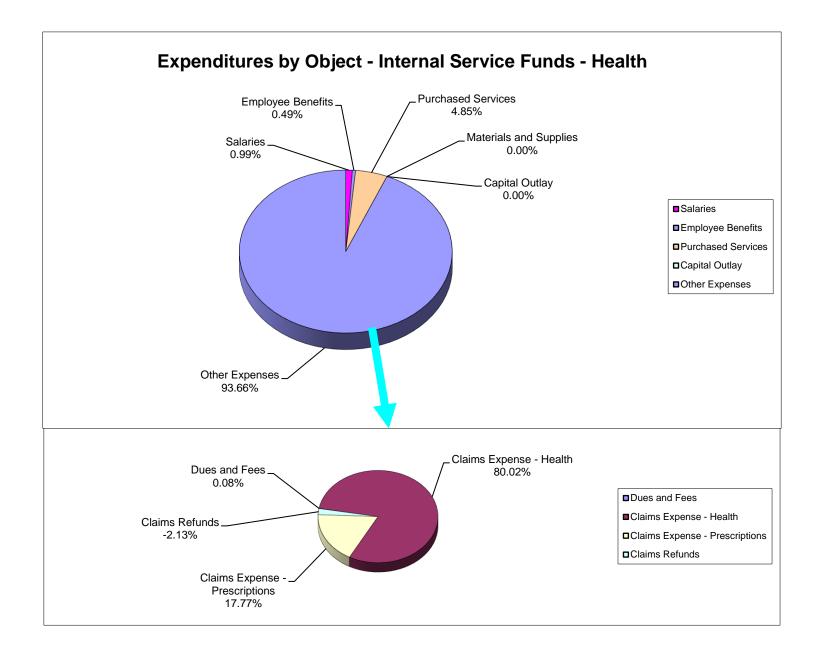

#### School District of Manatee County, Florida Statement of Revenues, Expenditures and Changes in Fund Balance (Unaudited) For Month Ended November 30, 2023

|                                                             | General Fund                 | Debt Service<br>Funds                 | Capital Projects<br>Funds             | Food Service<br>Fund | Other Special<br>Revenue<br>Funds* | Internal Service<br>Funds | Trust & Agency<br>Funds | Total<br>November 2023                | Total<br>November 2022 |
|-------------------------------------------------------------|------------------------------|---------------------------------------|---------------------------------------|----------------------|------------------------------------|---------------------------|-------------------------|---------------------------------------|------------------------|
| REVENUES                                                    | General Fund                 | T unuo                                | T unuo                                | i unu                | T dildo                            | T diluo                   | T unuo                  |                                       |                        |
| Federal Direct                                              | 219,059.09                   | 474,310.14                            | _                                     | _                    | 1,254,536.90                       |                           | 114,106.69              | 2,062,012.82                          | 2,158,624.00           |
| Federal Through State                                       | 920.388.50                   | -                                     |                                       | 9.864.152.34         | 33,182,478.15                      |                           | 114,100.03              | 43.967.018.99                         | 45,314,994.00          |
| State                                                       | 70,934,927.64                | -                                     | 2,952,188.29                          | 154,872.00           | 55,102,470.15                      |                           |                         | 74,041,987.93                         | 82,111,710.00          |
| Local                                                       | 19,862,113.39                | 208,530.65                            | 35,615,987.98                         | 2,710,040.61         |                                    | 19,566,522.94             | 562,996.39              | 78,526,191.96                         | 62,516,754.00          |
|                                                             |                              | · · · · · · · · · · · · · · · · · · · | · · · · · · · · · · · · · · · · · · · |                      |                                    |                           |                         | · · · · · · · · · · · · · · · · · · · | · · · · ·              |
| Total Revenues                                              | 91,936,488.62                | 682,840.79                            | 38,568,176.27                         | 12,729,064.95        | 34,437,015.05                      | 19,566,522.94             | 677,103.08              | 198,597,211.70                        | 192,102,082.00         |
| EXPENDITURES                                                |                              |                                       |                                       |                      |                                    |                           |                         |                                       |                        |
| Instruction                                                 | 143,051,880.19               | -                                     | -                                     | -                    | 19,705,971.50                      | -                         | 354,717.66              | 163,112,569.35                        | 149,365,910.00         |
| Student Support Services                                    | 8,487,619.23                 | -                                     | -                                     | -                    | 3,234,388.39                       | -                         | 3,787.61                | 11,725,795.23                         | 10,659,818.00          |
| Instructional Media Services                                | 2,231,021.62                 | -                                     | -                                     | -                    | 52,000.21                          | -                         | 568.19                  | 2,283,590.02                          | 2,041,248.00           |
| Instruction & Curriculum Development                        | 3,437,261.51                 | -                                     | -                                     | -                    | 3,520,381.23                       | -                         | -                       | 6,957,642.74                          | 6,293,957.00           |
| Instructional Staff Training Services                       | 615,785.15                   | -                                     | -                                     | -                    | 3,394,657.59                       | -                         | -                       | 4,010,442.74                          | 2,788,188.00           |
| Instruction Related Technology                              | -                            | -                                     | -                                     | -                    | 4,119.44                           | -                         | -                       | 4,119.44                              | 30,924.00              |
| School Board                                                | 434,404.09                   | -                                     | -                                     | -                    | 999.99                             | -                         | -                       | 435,404.08                            | 470,685.00             |
| General Administration                                      | 1,161,533.35                 | -                                     | -                                     | -                    | 1,272,320.48                       | -                         | -                       | 2,433,853.83                          | 2,337,899.00           |
| School Administration                                       | 14,107,999.52                | -                                     | -                                     | -                    | 342,908.42                         | -                         | -                       | 14,450,907.94                         | 13,579,125.00          |
| Facilities Acquisition & Construction                       | 2,643,980.97                 |                                       | 63,167,681.65                         | -                    | 14,000.07                          | -                         | -                       | 65,825,662.69                         | 36,826,752.00          |
| Fiscal Services                                             | 1,380,886.74                 |                                       | -                                     | -                    | 121,195.69                         | -                         | -                       | 1,502,082.43                          | 1,183,534.00           |
| Food Services                                               | -                            |                                       | -                                     | 14,699,548.83        | 305,751.46                         | -                         | -                       | 15,005,300.29                         | 12,852,018.00          |
| Central Services                                            | 6,520,983.64                 | -                                     | -                                     | -                    | 174,389.60                         | 27,671,123.29             | -                       | 34,366,496.53                         | 35,287,908.00          |
| Student Transportation                                      | 7,368,817.11                 | -                                     | -                                     | -                    | 276,604.22                         | -                         | -                       | 7,645,421.33                          | 7,123,537.00           |
| Operation of Plant                                          | 22,875,904.13                |                                       | -                                     | -                    | 430,425.92                         | -                         | -                       | 23,306,330.05                         | 19,429,098.00          |
| Maintenance of Plant                                        | 4,356,027.72                 | -                                     | -                                     | -                    | 104,838.74                         | -                         | -                       | 4,460,866.46                          | 4,203,623.00           |
| Administrative Technology Services                          | 3,506,888.81                 | -                                     | -                                     | -                    | 161,616.21                         | -                         | -                       | 3,668,505.02                          | 3,645,457.00           |
| Community Services                                          | 3,053,574.67                 | -                                     | -                                     | -                    | 5,849.60                           | -                         | -                       | 3,059,424.27                          | 3,214,535.00           |
| Debt Service                                                | 36,000.00                    | 10,740,605.97                         | 472,846.17                            | -                    | -                                  | -                         | -                       | 11,249,452.14                         | 10,893,941.00          |
| Total Expenditures                                          | 225,270,568.45               | 10,740,605.97                         | 63,640,527.82                         | 14,699,548.83        | 33,122,418.76                      | 27,671,123.29             | 359,073.46              | 375,503,866.58                        | 322,228,157.00         |
|                                                             | 223,270,308.45               | 10,740,005.97                         | 03,040,327.02                         | 14,099,040.05        | 33,122,416.70                      | 27,071,123.29             | 339,073.40              | 375,505,600.56                        | 322,220,137.00         |
| Excess (Deficiency) of Revenue Over<br>(Under) Expenditures | (133,334,079.83)             | (10,057,765.18)                       | (25,072,351.55)                       | (1,970,483.88)       | 1,314,596.29                       | (8,104,600.35)            | 318,029.62              | (176,906,654.88)                      | (130,126,075.00)       |
| Other Financing Sources (Uses)                              |                              |                                       |                                       |                      |                                    |                           |                         |                                       |                        |
| Other Financing Sources                                     | -                            | -                                     | 1,878,184.00                          | -                    | -                                  | -                         | -                       | 1,878,184.00                          | 171,862.00             |
| Other Financing Uses                                        | -                            | -                                     | -                                     | -                    | -                                  | -                         | -                       | -                                     | -                      |
| Transfers In                                                | 16,773,792.42                | 10,792,633.61                         | -                                     | -                    | -                                  | -                         | -                       | 27,566,426.03                         | 23,692,093.00          |
| Transfers Out                                               |                              |                                       | (26,251,829.74)                       | -                    | (1,314,596.29)                     | -                         |                         | (27,566,426.03)                       | (23,692,093.00)        |
| Total Other Financing Sources (Uses)                        | 16,773,792.42                | 10,792,633.61                         | (24,373,645.74)                       |                      | (1,314,596.29)                     |                           |                         | 1,878,184.00                          | 171,862.00             |
| Net Change in Fund Balance                                  | (116,560,287.41)             | 734,868.43                            | (49,445,997.29)                       | (1,970,483.88)       | (0.00)                             | (8,104,600.35)            | 318,029.62              | (175,028,470.88)                      | (129,954,213.00)       |
| Fund Balances, Beginning                                    | 85,961,973.54                | 12,831,068.08                         | 330,630,792.81                        | 14,607,124.12        |                                    | 14,435,384.95             | 1,121,660.30            | 459,588,003.80                        | 211,950,610.00         |
| Fund Balances, Ending                                       | (30,598,313.87)              | 13,565,936.51                         | 281,184,795.52                        | 12,636,640.24        | (0.00)                             | 6,330,784.60              | 1,439,689.92            | 284,559,532.92                        | 81,996,397.00          |
| *Fund 49101 - School Internal Funds exclude                 | ed will be reported at fisca | al vear-end. Monthly rend             | orts on file with SDMC                |                      |                                    |                           |                         |                                       |                        |