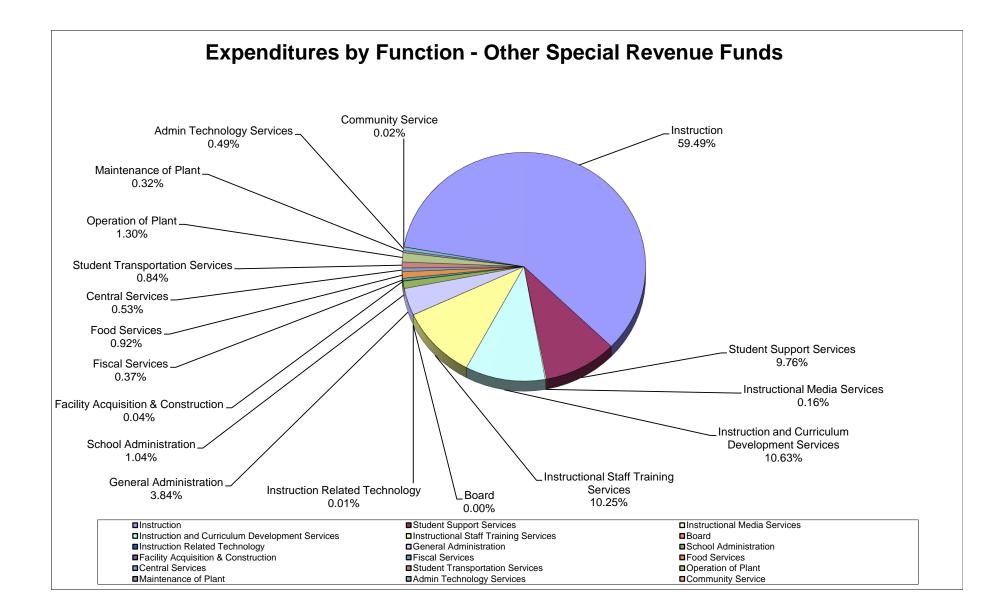

#### School District of Manatee County, Florida Statement of Revenues, Expenditures and Changes in Fund Balance (Unaudited) For Month Ended November 30, 2023

|                                                             | General Fund                 | Debt Service<br>Funds                 | Capital Projects<br>Funds             | Food Service<br>Fund | Other Special<br>Revenue<br>Funds* | Internal Service<br>Funds | Trust & Agency<br>Funds | Total<br>November 2023                | Total<br>November 2022 |
|-------------------------------------------------------------|------------------------------|---------------------------------------|---------------------------------------|----------------------|------------------------------------|---------------------------|-------------------------|---------------------------------------|------------------------|
| REVENUES                                                    | General Fund                 | T unuo                                | T unuo                                | i unu                | T dildo                            | T diluo                   | T unuo                  |                                       |                        |
| Federal Direct                                              | 219,059.09                   | 474,310.14                            | _                                     | _                    | 1,254,536.90                       |                           | 114,106.69              | 2,062,012.82                          | 2,158,624.00           |
| Federal Through State                                       | 920.388.50                   | -                                     |                                       | 9.864.152.34         | 33,182,478.15                      |                           | 114,100.03              | 43.967.018.99                         | 45,314,994.00          |
| State                                                       | 70,934,927.64                | -                                     | 2,952,188.29                          | 154,872.00           | 55,102,470.15                      |                           |                         | 74,041,987.93                         | 82,111,710.00          |
| Local                                                       | 19,862,113.39                | 208,530.65                            | 35,615,987.98                         | 2,710,040.61         |                                    | 19,566,522.94             | 562,996.39              | 78,526,191.96                         | 62,516,754.00          |
|                                                             |                              | · · · · · · · · · · · · · · · · · · · | · · · · · · · · · · · · · · · · · · · |                      |                                    |                           |                         | · · · · · · · · · · · · · · · · · · · | · · · · ·              |
| Total Revenues                                              | 91,936,488.62                | 682,840.79                            | 38,568,176.27                         | 12,729,064.95        | 34,437,015.05                      | 19,566,522.94             | 677,103.08              | 198,597,211.70                        | 192,102,082.00         |
| EXPENDITURES                                                |                              |                                       |                                       |                      |                                    |                           |                         |                                       |                        |
| Instruction                                                 | 143,051,880.19               | -                                     | -                                     | -                    | 19,705,971.50                      | -                         | 354,717.66              | 163,112,569.35                        | 149,365,910.00         |
| Student Support Services                                    | 8,487,619.23                 | -                                     | -                                     | -                    | 3,234,388.39                       | -                         | 3,787.61                | 11,725,795.23                         | 10,659,818.00          |
| Instructional Media Services                                | 2,231,021.62                 | -                                     | -                                     | -                    | 52,000.21                          | -                         | 568.19                  | 2,283,590.02                          | 2,041,248.00           |
| Instruction & Curriculum Development                        | 3,437,261.51                 | -                                     | -                                     | -                    | 3,520,381.23                       | -                         | -                       | 6,957,642.74                          | 6,293,957.00           |
| Instructional Staff Training Services                       | 615,785.15                   | -                                     | -                                     | -                    | 3,394,657.59                       | -                         | -                       | 4,010,442.74                          | 2,788,188.00           |
| Instruction Related Technology                              | -                            | -                                     | -                                     | -                    | 4,119.44                           | -                         | -                       | 4,119.44                              | 30,924.00              |
| School Board                                                | 434,404.09                   | -                                     | -                                     | -                    | 999.99                             | -                         | -                       | 435,404.08                            | 470,685.00             |
| General Administration                                      | 1,161,533.35                 | -                                     | -                                     | -                    | 1,272,320.48                       | -                         | -                       | 2,433,853.83                          | 2,337,899.00           |
| School Administration                                       | 14,107,999.52                | -                                     | -                                     | -                    | 342,908.42                         | -                         | -                       | 14,450,907.94                         | 13,579,125.00          |
| Facilities Acquisition & Construction                       | 2,643,980.97                 |                                       | 63,167,681.65                         | -                    | 14,000.07                          | -                         | -                       | 65,825,662.69                         | 36,826,752.00          |
| Fiscal Services                                             | 1,380,886.74                 |                                       | -                                     | -                    | 121,195.69                         | -                         | -                       | 1,502,082.43                          | 1,183,534.00           |
| Food Services                                               | -                            |                                       | -                                     | 14,699,548.83        | 305,751.46                         | -                         | -                       | 15,005,300.29                         | 12,852,018.00          |
| Central Services                                            | 6,520,983.64                 | -                                     | -                                     | -                    | 174,389.60                         | 27,671,123.29             | -                       | 34,366,496.53                         | 35,287,908.00          |
| Student Transportation                                      | 7,368,817.11                 | -                                     | -                                     | -                    | 276,604.22                         | -                         | -                       | 7,645,421.33                          | 7,123,537.00           |
| Operation of Plant                                          | 22,875,904.13                |                                       | -                                     | -                    | 430,425.92                         | -                         | -                       | 23,306,330.05                         | 19,429,098.00          |
| Maintenance of Plant                                        | 4,356,027.72                 | -                                     | -                                     | -                    | 104,838.74                         | -                         | -                       | 4,460,866.46                          | 4,203,623.00           |
| Administrative Technology Services                          | 3,506,888.81                 | -                                     | -                                     | -                    | 161,616.21                         | -                         | -                       | 3,668,505.02                          | 3,645,457.00           |
| Community Services                                          | 3,053,574.67                 | -                                     | -                                     | -                    | 5,849.60                           | -                         | -                       | 3,059,424.27                          | 3,214,535.00           |
| Debt Service                                                | 36,000.00                    | 10,740,605.97                         | 472,846.17                            | -                    | -                                  | -                         | -                       | 11,249,452.14                         | 10,893,941.00          |
| Total Expenditures                                          | 225,270,568.45               | 10,740,605.97                         | 63,640,527.82                         | 14,699,548.83        | 33,122,418.76                      | 27,671,123.29             | 359,073.46              | 375,503,866.58                        | 322,228,157.00         |
|                                                             | 223,270,308.45               | 10,740,005.97                         | 03,040,327.02                         | 14,099,040.05        | 33,122,416.70                      | 27,071,123.29             | 339,073.40              | 375,505,600.56                        | 322,220,137.00         |
| Excess (Deficiency) of Revenue Over<br>(Under) Expenditures | (133,334,079.83)             | (10,057,765.18)                       | (25,072,351.55)                       | (1,970,483.88)       | 1,314,596.29                       | (8,104,600.35)            | 318,029.62              | (176,906,654.88)                      | (130,126,075.00)       |
| Other Financing Sources (Uses)                              |                              |                                       |                                       |                      |                                    |                           |                         |                                       |                        |
| Other Financing Sources                                     | -                            | -                                     | 1,878,184.00                          | -                    | -                                  | -                         | -                       | 1,878,184.00                          | 171,862.00             |
| Other Financing Uses                                        | -                            | -                                     | -                                     | -                    | -                                  | -                         | -                       | -                                     | -                      |
| Transfers In                                                | 16,773,792.42                | 10,792,633.61                         | -                                     | -                    | -                                  | -                         | -                       | 27,566,426.03                         | 23,692,093.00          |
| Transfers Out                                               |                              |                                       | (26,251,829.74)                       | -                    | (1,314,596.29)                     | -                         |                         | (27,566,426.03)                       | (23,692,093.00)        |
| Total Other Financing Sources (Uses)                        | 16,773,792.42                | 10,792,633.61                         | (24,373,645.74)                       |                      | (1,314,596.29)                     |                           |                         | 1,878,184.00                          | 171,862.00             |
| Net Change in Fund Balance                                  | (116,560,287.41)             | 734,868.43                            | (49,445,997.29)                       | (1,970,483.88)       | (0.00)                             | (8,104,600.35)            | 318,029.62              | (175,028,470.88)                      | (129,954,213.00)       |
| Fund Balances, Beginning                                    | 85,961,973.54                | 12,831,068.08                         | 330,630,792.81                        | 14,607,124.12        |                                    | 14,435,384.95             | 1,121,660.30            | 459,588,003.80                        | 211,950,610.00         |
| Fund Balances, Ending                                       | (30,598,313.87)              | 13,565,936.51                         | 281,184,795.52                        | 12,636,640.24        | (0.00)                             | 6,330,784.60              | 1,439,689.92            | 284,559,532.92                        | 81,996,397.00          |
| *Fund 49101 - School Internal Funds exclude                 | ed will be reported at fisca | al vear-end. Monthly rend             | orts on file with SDMC                |                      |                                    |                           |                         |                                       |                        |