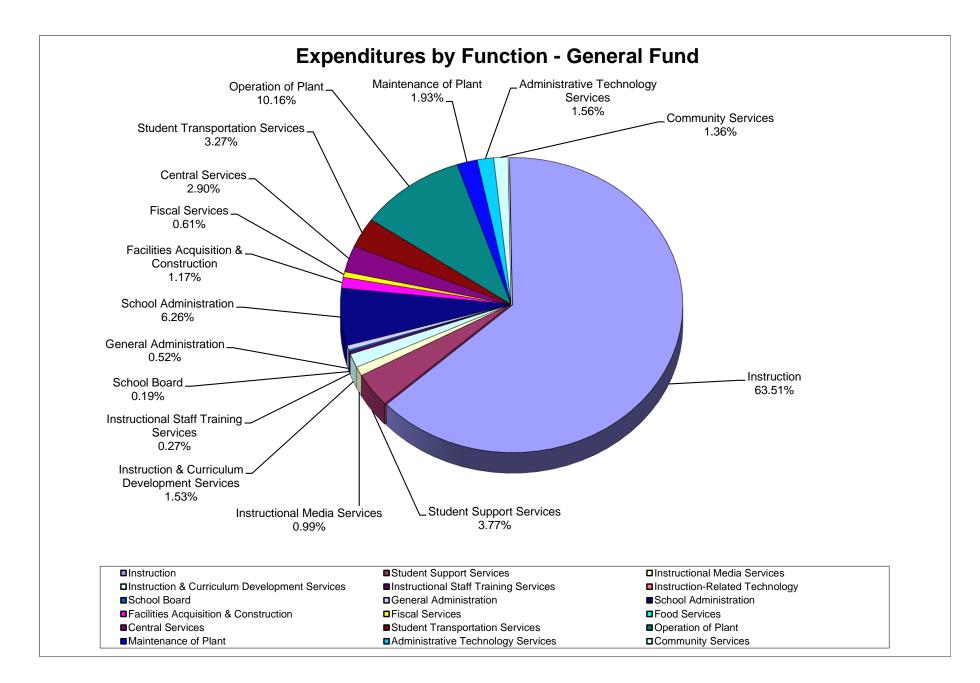

#### School District of Manatee County, Florida Statement of Revenues, Expenditures, and Changes in Fund Balance General Fund For Month Ended November 30, 2023

|                                                                                            | For I                    | Month Ended November     | 30, 2023                      |                                  |                      |                         |
|--------------------------------------------------------------------------------------------|--------------------------|--------------------------|-------------------------------|----------------------------------|----------------------|-------------------------|
|                                                                                            |                          |                          |                               | Variance with                    | % of YTD             |                         |
|                                                                                            |                          |                          |                               | Variance with<br>Current Budget  | Actual to<br>Current | YTD Actual              |
|                                                                                            | Original Budget          | Current Budget           | YTD Actual                    | Positive (Negative)              | Budget               | November 2022           |
| REVENUES                                                                                   |                          |                          |                               |                                  |                      |                         |
| Federal Direct:<br>Reserve Officers Training Corps (ROTC)                                  | \$ 673,800               | \$ 673,800               | 214,444.09                    | (459,355.91)                     | 32%                  | \$ 227,325              |
| Miscellaneous Federal Direct                                                               | 2,000                    | \$ 073,800               | 4,615.00                      | (4,115.00)                       | 53%                  | φ <u>221,323</u><br>-   |
| Total Federal Direct                                                                       | 675,800                  | 682,530                  | 219,059.09                    | (463,470.91)                     | 32%                  | 227,325                 |
| Federal Through State:                                                                     |                          |                          |                               |                                  |                      |                         |
| Vocational Education Act                                                                   | -                        | 22,303                   | -                             | (22,303.00)                      | 0%                   | 5,500                   |
| Medicaid                                                                                   | 1,180,000                | 750,000                  | 124,612.40                    | (625,387.60)                     | 17%<br>46%           | 351,328                 |
| Individuals with Disabilities<br>Educational Stabilization K-12                            | 111,000                  | 279,078                  | 129,458.93                    | (149,618.90)                     | 40%                  | 120,083<br>247,500      |
| Educational Stabilization Workforce                                                        | -                        |                          |                               |                                  |                      |                         |
| Educational Stabilization VPK                                                              | -                        | -                        | -                             | -                                | 65%                  | -                       |
| Miscellaneous Federal Through State<br>Total Federal Through State                         | 1.291.000                | 2,078,167                | 666,317.17<br>920,388,50      | (360,469.00)<br>(1.157,778.50)   | 44%                  | 278,639 1,003,050       |
| State:                                                                                     | .,,==                    | _,,                      |                               | (.,,,                            |                      | .,,                     |
| Florida Education Finance Program (FEFP)                                                   | 100,158,206              | 100,158,206              | 44,722,888.00                 | (55,435,318.00)                  | 45%                  | 48,069,687              |
| Workforce Development<br>Workforce Education Performance Incentive                         | 10,341,269<br>225,000    | 10,144,293<br>225,000    | 4,226,790.00                  | (5,917,503.00)<br>(225,000.00)   | 42%<br>0%            | 4,036,420<br>101,793    |
| CO&DS Withheld for Administrative Expenditures                                             | 28,000                   | 28,000                   |                               | (28,000.00)                      | 0%                   |                         |
| State License Tax<br>Discretionary Lottery                                                 | 340,481                  | 340,481                  | 119,605.93                    | (220,875.07)                     | 35%                  | 26,451                  |
| Categorical Programs:                                                                      |                          |                          |                               |                                  |                      |                         |
| Class Size Reduction Operating Funds<br>Florida School Recognition Funds                   | 49,033,659               | 49,033,659               | 20,430,690.00                 | (28,602,969.00)                  | 42%                  | 21,242,585<br>2,619,231 |
| Voluntary Prekindergarten Program                                                          | 1,850,000                | 1,850,000                | 850,207.53                    | (999,792.47)                     | 46%                  | 828,810                 |
| Other Miscellaneous State Revenue<br>Total State                                           | 508,980<br>162,485,595   | 845,440 162,625,079      | 584,746.18<br>70,934,927.64   | (260,694.15)<br>(91,690,151.69)  | 69%<br>44%           | 232,970 77,157,947      |
|                                                                                            | 102,403,333              | 102,023,013              | 10,004,021.04                 | (31,030,131.03)                  | 4470                 | 11,101,041              |
| Local:<br>District School Taxes                                                            | 340,961,503              | 340,961,503              | 4,707,848.81                  | (336,253,654.61)                 | 1%                   | 3,586,315               |
| Lease Revenue<br>Interest on Investments                                                   | 126,000<br>6,000,000     | 126,000                  | 95,007.44                     | (30,992.56)<br>(3,871,161.49)    | 75%                  | 66,328<br>1,510,193     |
| Student and Adult a la Carte                                                               | 6,000,000                | 8,696,747                | 4,825,585.85                  |                                  | 55%                  | 1,510,193               |
| Catering/Specials<br>Net Increase (Decrease) in Fair Value                                 | -                        |                          | -<br>416.77                   | -<br>416.77                      |                      | (286)                   |
| Gifts, Grants and Bequests                                                                 | -<br>150                 | 4,602                    | 4,601.76                      | -                                | 100%                 | 1,500                   |
| Vending Sales                                                                              | -                        | •                        | 63.03                         | 63.03                            |                      | 35                      |
| Student Fees:<br>Adult Gen Ed Course Fees                                                  | 82,092                   | 82,092                   | 115,210.00                    | 33,117.95                        | 140%                 | 64,405                  |
| Post Secondary Vocational Ed Course Fees<br>Continuing Workforce Education Course Fees     | 1,882,674<br>130,887     | 1,882,674<br>130,887     | 1,560,050.50<br>28.000.08     | (322,623.50)<br>(102,887.21)     | 83%<br>21%           | 1,382,656<br>52,805     |
| Capital Improvement Fees                                                                   | 113,170                  | 172,773                  | 147,496.51                    | (102,887.21)<br>(25,276.47)      | 85%                  | 107,071                 |
| Post Secondary Lab Fees<br>Lifelong Learning Fees                                          | 956.000<br>6.000         | 1,098,954<br>6,000       | 1,098,954.00                  | - (4,598.00)                     | 100%<br>23%          | 759,487                 |
| GED Testing Fees                                                                           | 12,000                   | 12,000                   | 1,402.00<br>4,572.50          | (7,427.50)                       | 38%                  | 1,410<br>3,786          |
| Other Student Fees<br>Other Fees:                                                          | 566,427                  | 616,260                  | 552,003.13                    | (64,257.25)                      | 90%                  | 444,627                 |
| Preschool Program Fees                                                                     | 700,000                  | 700,000                  | 379,148.18                    | (320,851.82)                     | 54%                  | 289,503                 |
| School Age Child Care Fees<br>Other Schools, Courses and Classes Fees                      | 6,350,000<br>19          | 6,350,000<br>19          | 2,686,824.23<br>8,103.38      | (3,663,175.77)<br>8,084.21       | 42%<br>42271%        | 2,599,457<br>5,065      |
| Miscellaneous Local:                                                                       |                          |                          |                               |                                  |                      |                         |
| Bus Fees<br>Transportation Services Rendered for School Activ                              | 95,000<br>80,000         | 95,000<br>80,000         | 9,933.72<br>14,502.74         | (85,066.28)<br>(65,497.26)       | 10%<br>18%           | 74,972<br>58,840        |
| Sale of Junk                                                                               | 65,000                   | 71,254                   | 71,253.87                     | -                                | 100%                 | 31,800                  |
| Receipt of Federal Indirect Cost Rate<br>Other Miscellaneous Local Sources                 | 2,500,000<br>2,066,525   | 2,500,000<br>2,727,880   | 1,262,554.37<br>1,456,643.22  | (1,237,445.63)<br>(1,271,236.75) | 51%<br>53%           | 1,326,217<br>1,610,436  |
| Refund of Prior Year's Expenditures                                                        | -                        | 194                      | 1,765.43                      | 1,571.16                         | 909%                 | (217,239)               |
| Collections for Lost, Damaged and Sold Textbooks<br>Receipt of Food Service Indirect Costs | s -<br>1,670,000         | 35<br>1,670,000          | 34.90<br>830,136.97           | (839,863.03)                     | 100%<br>50%          | 121<br>582,683          |
| Total Local                                                                                | 364,363,448              | 367,984,875              | 19,862,113.39                 | (348,122,762.01)                 | 5%                   | 14,342,187              |
| Total Revenues                                                                             | 500 045 040              | E22 270 CE2              | 04 020 400 02                 | (444 404 400 44)                 | 170/                 | 00 700 500              |
| Total Revenues                                                                             | 528,815,843              | 533,370,652              | 91,936,488.62                 | (441,434,163.11)                 | 17%                  | 92,730,509              |
| Expenditures (by Function)                                                                 |                          |                          |                               |                                  |                      |                         |
| Current:<br>Instruction                                                                    | 387,564,697              | 385,067,350              | 143,051,880.19                | 242,015,469.85                   | 37%                  | 129,210,684             |
| Student Support Services                                                                   | 23,986,953               | 23,853,574               | 8,487,619.23                  | 15,365,954.56                    | 36%                  | 6,103,975               |
| Instructional Media Services<br>Instruction & Curriculum Development Services              | 5,846,362<br>9,230,978   | 5.826.035<br>9.346.017   | 2,231,021.62<br>3,437,261.51  | 3,595,013.43<br>5,908,755.93     | 38%<br>37%           | 2,039,587<br>3,238,364  |
| Instructional Staff Training Services                                                      | 1,379,015                | 1,514,141                | 615,785.15                    | 898,356.09                       | 41%                  | 460,146                 |
| Instruction-Related Technology<br>School Board                                             | 585<br>1,369,794         | 585<br>1,419,794         | -<br>434,404.09               | 585.37<br>985,389.68             | 0%<br>31%            | (13)<br>470,685         |
| General Administration                                                                     | 3,009,991                | 3,426,898                | 1,161,533.35                  | 2,265,364.64                     | 34%                  | 1,012,086               |
| School Administration<br>Facilities Acquisition & Construction                             | 37,412,551<br>6.801,515  | 37,131,458<br>7,624,876  | 14,107,999.52<br>2,643,980,97 | 23,023,458.49<br>4,980,895.25    | 38%<br>35%           | 13,566,971<br>2,412,156 |
| Fiscal Services                                                                            | 3,715,284                | 3,990,222                | 1,380,886.74                  | 2,609,335.19                     | 35%                  | 1,141,887               |
| Food Services<br>Central Services                                                          | - 15,822,725             | 16,092,157               | 6,520,983.64                  | -<br>9,571,173.37                | 41%                  | 5,426,408               |
| Student Transportation Services                                                            | 21,316,080               | 20,664,962               | 7,368,817.11                  | 13,296,144.89                    | 36%                  | 6,917,527               |
| Operation of Plant<br>Maintenance of Plant                                                 | 50,803,736<br>11,510,549 | 50,819,613<br>11,818,157 | 22,875,904.13<br>4,356,027.72 | 27,943,708.96<br>7,462,129.55    | 45%<br>37%           | 19,248,624<br>4,202,931 |
| Administrative Technology Services                                                         | 8,713,129                | 8,728,688                | 3,506,888.81                  | 5,221,799.68                     | 40%                  | 3,403,010               |
| Community Services<br>Debt Service                                                         | 6,518,918<br>1,025,000   | 6,969,407<br>1,778,918   | 3,053,574.67<br>36,000.00     | 3,915,832.17<br>1,742,917.78     | 44%<br>2%            | 3,214,535<br>14,157     |
|                                                                                            |                          |                          |                               |                                  |                      |                         |
| Total Expenditures                                                                         | 596,027,863              | 596,072,853              | 225,270,568.45                | 370,802,284.88                   | 38%                  | 202,083,720             |
| Excess (Deficiency) of Revenues                                                            |                          |                          |                               |                                  |                      |                         |
| Over (Under) Expenditures                                                                  | (67,212,020)             | (62,702,202)             | (133,334,079.83)              | (70,631,878.23)                  |                      | (109,353,211)           |
|                                                                                            |                          |                          | <u> </u>                      |                                  |                      |                         |
| OTHER FINANCING SOURCES (USES)<br>Sale of Land                                             |                          |                          |                               |                                  |                      |                         |
| Transfers In:                                                                              |                          |                          |                               |                                  |                      |                         |
| From Capital Project Funds<br>From Special Revenue Funds                                   | 24,872,578               | 26,120,103<br>1,314,596  | 15,459,196.13<br>1,314,596.29 | (10,660,906.88)                  | 59%<br>100%          | 8,551,464<br>610,771    |
| Transfers Out:                                                                             |                          | 1,011,000                | .,                            |                                  |                      |                         |
| To Capital Project Funds<br>To Internal Service Funds                                      | -                        |                          |                               | -                                |                      | (882,389)               |
|                                                                                            |                          |                          | 10                            | // a                             |                      |                         |
| Total Other Financing Sources (Uses)                                                       | 24,872,578               | 27,434,699               | 16,773,792.42                 | (10,660,906.88)                  | 61%                  | 8,279,846               |
| Net Change in Fund Balance                                                                 | (42,339,442)             | (35,267,502)             | (116,560,287.41)              | (81,292,785.11)                  |                      | (101,073,365)           |
| -                                                                                          |                          |                          |                               |                                  |                      |                         |
| Fund Balance, Beginning                                                                    | 85,961,974               | 85,961,974               | 85,961,973.54                 |                                  |                      | 50,388,336              |
| Nonspendable                                                                               | 643,367                  |                          |                               |                                  |                      | -                       |
| Restricted<br>Assigned                                                                     | -                        |                          |                               | -                                |                      | -                       |
| Unassigned                                                                                 | 42,979,165               | 50,694,471               |                               |                                  |                      |                         |
| Fund Balance, Ending                                                                       | \$ 43,622,532            | \$ 50,694,471            | (30,598,313.87)               | (81,292,784.87)                  |                      | \$ (50,685,029)         |
|                                                                                            |                          |                          |                               |                                  |                      | _                       |