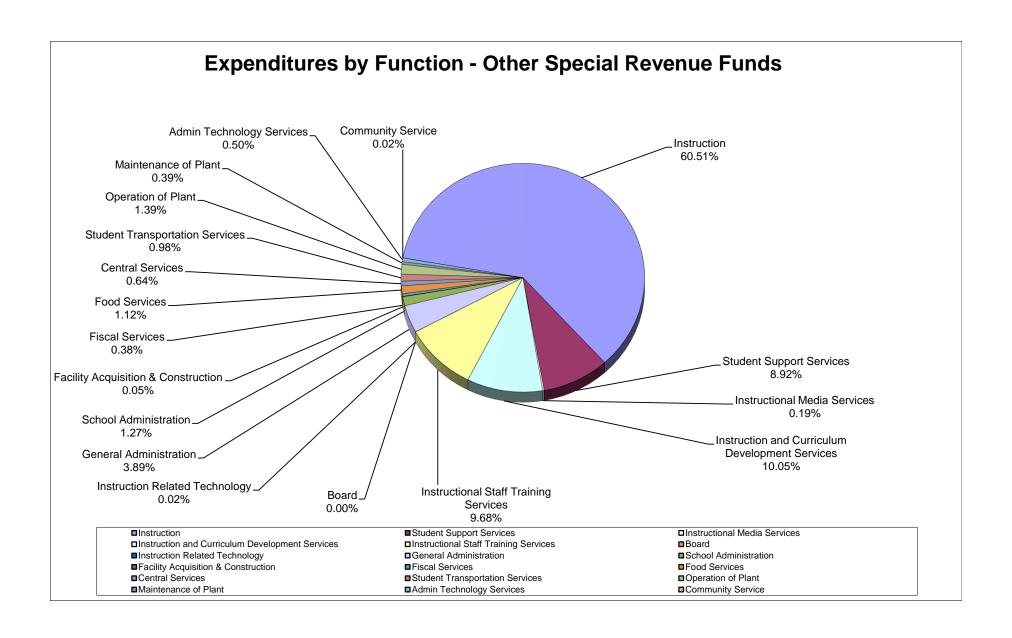

#### School District of Manatee County, Florida Statement of Revenues, Expenditures and Changes in Fund Balance (Unaudited) For Month Ended October 31, 2023

|                                              |                               |                 |                  |                | Other Special            |                  |                |                               |                                |
|----------------------------------------------|-------------------------------|-----------------|------------------|----------------|--------------------------|------------------|----------------|-------------------------------|--------------------------------|
|                                              |                               | Debt Service    | Capital Projects | Food Service   | Revenue                  | Internal Service | Trust & Agency | Total                         | Total                          |
|                                              | General Fund                  | Funds           | Funds            | Fund           | Funds*                   | Funds            | Funds          | October 2023                  | October 2022                   |
| REVENUES                                     |                               |                 |                  |                |                          |                  |                |                               |                                |
| Federal Direct                               | 152,396.02                    | 474,310.14      | -                | -              | 929,834.80               | _                | 112,464.28     | 1,669,005.24                  | 1,772,008.00                   |
| Federal Through State                        | 737,573.54                    | -               |                  | 7,636,726.96   | 27,243,955.41            | -                | -              | 35,618,255.91                 | 35,226,098.00                  |
| State                                        | 56,562,487.80                 | -               | 2,540,818.29     |                | · · ·                    | -                | -              | 59,103,306.09                 | 66,733,593.00                  |
| Local                                        | 12,861,941.44                 | 134,828.87      | 25,147,435.36    | 2,076,048.52   | - <u> </u>               | 14,459,817.54    | 493,853.83     | 55,173,925.56                 | 42,667,270.00                  |
| Total Revenues                               | 70,314,398.80                 | 609,139.01      | 27,688,253.65    | 9,712,775.48   | 28,173,790.21            | 14,459,817.54    | 606,318.11     | 151,564,492.80                | 146,398,969.00                 |
| EXPENDITURES                                 |                               |                 |                  |                |                          |                  |                |                               |                                |
|                                              |                               |                 |                  |                | 40.000.000.00            |                  |                | =======                       | ===                            |
| Instruction                                  | 108,714,562.81                | -               | •                | -              | 16,368,609.52            | -                | 331,558.29     | 125,414,730.62                | 113,595,484.00                 |
| Student Support Services                     | 6,331,199.11                  | -               | -                | -              | 2,413,239.24             | -                | 3,253.24       | 8,747,691.59                  | 8,056,343.00                   |
| Instructional Media Services                 | 1,664,173.37                  | -               | -                | -              | 52,000.21                | -                | 568.19         | 1,716,741.77                  | 1,558,162.00                   |
| Instruction & Curriculum Development         | 2,692,844.97                  | -               | -                | -              | 2,718,629.68             | -                | -              | 5,411,474.65                  | 4,964,120.00                   |
| Instructional Staff Training Services        | 448,194.37                    | -               | -                | -              | 2,619,756.81             | -                | -              | 3,067,951.18                  | 2,242,599.00                   |
| Instruction Related Technology               | - 004 500 04                  | -               | -                | -              | 4,119.33                 | -                | -              | 4,119.33                      | 24,844.00                      |
| School Board                                 | 284,583.21                    | -               | -                | -              | 999.99                   | -                | -              | 285,583.20                    | 310,882.00                     |
| General Administration                       | 932,785.91                    | -               | <u> </u>         | -              | 1,051,138.91             | -                | -              | 1,983,924.82                  | 1,776,970.00                   |
| School Administration                        | 11,059,543.22<br>2.072.965.37 | -               |                  |                | 343,717.10<br>14.000.07  | -                | -              | 11,403,260.32                 | 10,871,222.00<br>28.539.923.00 |
| Facilities Acquisition & Construction        | 1 - 1                         | -               | 49,749,095.36    | -              | ,                        | -                | -              | 51,836,060.80                 | -11-                           |
| Fiscal Services                              | 1,075,585.99                  | -               | -                | -              | 101,685.74               | -                | -              | 1,177,271.73                  | 943,043.00                     |
| Food Services                                | -                             | -               | -                | 11,038,000.11  | 303,146.80               |                  | -              | 11,341,146.91                 | 9,966,896.00                   |
| Central Services                             | 5,253,306.34<br>5,403,781.62  | -               | -                | -              | 174,389.60<br>263,889.00 | 22,808,735.20    | -              | 28,236,431.14<br>5,667,670.62 | 27,868,295.00<br>5,632,161.00  |
| Student Transportation Operation of Plant    | 18.882.125.33                 | -               |                  | -              | 375.837.26               | -                | -              |                               | 16.190.962.00                  |
| Maintenance of Plant                         | 3,341,915.65                  | -               | -                | -              | 104,838.74               | -                | -              | 19,257,962.59<br>3,446,754.39 | 3.413.713.00                   |
| Administrative Technology Services           | 2,917,895.93                  | -               |                  | -              | 135.212.21               | -                | -              | 3,446,754.39                  | 2.989.716.00                   |
| Community Services                           | 2,917,695.93                  | -               |                  | -              | 4,810.00                 | -                | -              | 2,083,240.69                  | 2,359,710.00                   |
| Debt Service                                 | 36,000.00                     | 10,741,267.18   | 437,258.46       | -              | 4,610.00                 | -                | -              | 11,214,525.64                 | 10,840,047.00                  |
|                                              |                               |                 |                  |                | <del></del>              |                  |                |                               |                                |
| Total Expenditures                           | 173,189,893.89                | 10,741,267.18   | 50,186,353.82    | 11,038,000.11  | 27,050,020.21            | 22,808,735.20    | 335,379.72     | 295,349,650.13                | 252,145,112.00                 |
| Excess (Deficiency) of Revenue Over          |                               |                 |                  |                |                          |                  |                |                               |                                |
| (Under) Expenditures                         | (102,875,495.09)              | (10,132,128.17) | (22,498,100.17)  | (1,325,224.63) | 1,123,770.00             | (8,348,917.66)   | 270,938.39     | (143,785,157.33)              | (105,746,143.00)               |
| Other Financing Sources (Uses)               |                               |                 |                  |                |                          |                  |                |                               |                                |
| Other Financing Sources                      | _                             | _               | 1.878.184.00     | _              |                          |                  | _              | 1.878.184.00                  | 171.862.00                     |
| Other Financing Sources Other Financing Uses | -                             | -               | 1,070,104.00     | -              |                          | -                |                | 1,070,104.00                  | 17 1,002.00                    |
| Transfers In                                 | 14.277.371.78                 | 10,789,408.61   | -                | -              |                          | -                | -              | 25.066.780.39                 | 21.852.065.00                  |
| Transfers Out                                | 14,211,311.10                 | 10,703,400.01   | (23,943,010.39)  | -              | (1,123,770.00)           | -                | -              | (25,066,780.39)               | (21,852,065.00)                |
|                                              | 14.277.371.78                 | 10 700 400 04   |                  |                |                          |                  |                |                               |                                |
| Total Other Financing Sources (Uses)         | 14,277,371.78                 | 10,789,408.61   | (22,064,826.39)  |                | (1,123,770.00)           |                  |                | 1,878,184.00                  | 171,862.00                     |
| Net Change in Fund Balance                   | (88,598,123.31)               | 657,280.44      | (44,562,926.56)  | (1,325,224.63) | 0.00                     | (8,348,917.66)   | 270,938.39     | (141,906,973.33)              | (105,574,281.00)               |
| Fund Balances, Beginning                     | 85,961,973.54                 | 12,831,068.08   | 330,630,792.81   | 14,607,124.12  |                          | 14,435,384.95    | 1,121,660.30   | 459,588,003.80                | 211,950,610.00                 |
| Fund Balances, Ending                        | (2,636,149.77)                | 13,488,348.52   | 286,067,866.25   | 13,281,899.49  | 0.00                     | 6,086,467.29     | 1,392,598.69   | 317,681,030.47                | 106,376,329.00                 |
|                                              |                               |                 |                  |                |                          |                  |                |                               |                                |