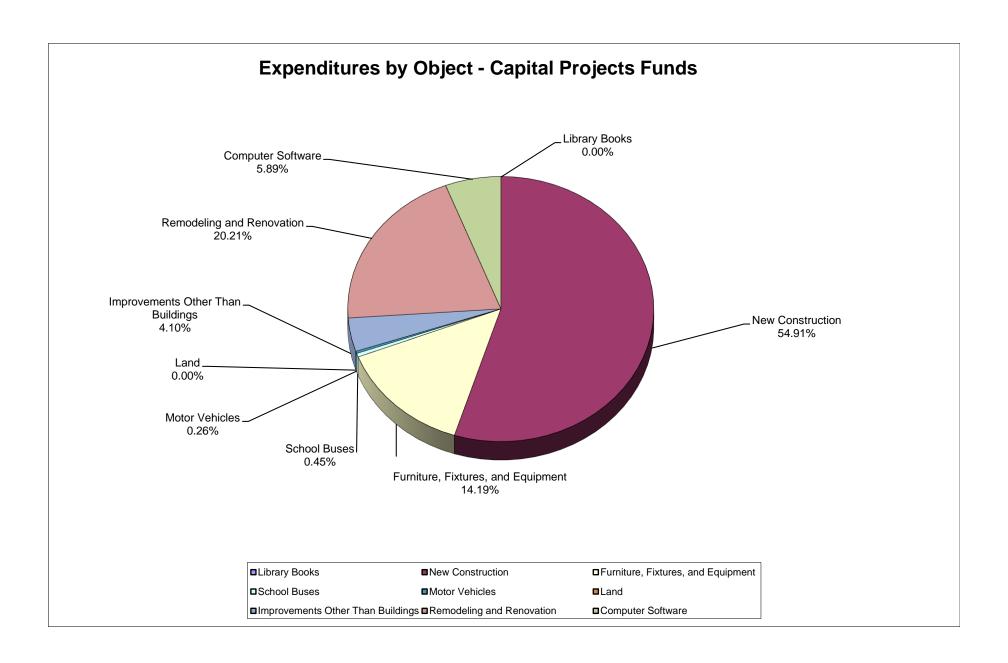

# School District of Manatee County, Florida Statement of Revenues, Expenditures, and Changes in Fund Balance Capital Projects Funds For Month Ended October 31, 2023

|                                                    |                       | im Ended October      |                             | Under (Over)<br>Collected/  | % of YTD<br>Actual to<br>Current | YTD Actual          |
|----------------------------------------------------|-----------------------|-----------------------|-----------------------------|-----------------------------|----------------------------------|---------------------|
|                                                    | Original Budget       | Current Budget        | YTD Actual                  | Expended                    | Budget                           | October 2022        |
| REVENUES                                           |                       |                       |                             |                             |                                  |                     |
| State: CO&DS Distributed                           | \$ 1,567,895          | \$ 1,567,895          |                             | 1,567,894.86                | 0%                               | \$ -                |
| Interest on CO&DS                                  | 28,991                | 28,991                | -                           | 28,991.10                   | 0%                               | φ -<br>-            |
| Public Education Capital Outlay PECO               | 4,770,785             | 4,770,785             | -                           | 4,770,785.02                | 0%                               | 1,880,296           |
| Charter School Cap Outlay PECO                     | 4,492,248             | 5,330,180             | 1,492,807.00                | 3,837,373.00                | 28%                              | 1,359,006           |
| Other Miscellaneous State Revenue                  | 3,555,937             | 3,548,011             | 1,048,011.29                | 2,500,000.00                | 30%                              | 1,215,764           |
| Total State Sources                                | 14,415,856            | 15,245,862            | 2,540,818.29                | 12,705,043.98               | 17%                              | 4,455,066           |
| Local:                                             |                       |                       |                             |                             |                                  |                     |
| District Capital Taxes                             | 103,930,554           | 103,930,554           | 37,791.27                   | 103,892,762.73              | 0%                               | 45,273              |
| Local Sales Tax                                    | 51,689,130            | 51,689,130            | 9,681,239.30                | 42,007,890.70               | 19%                              | 9,237,373           |
| Interest on Investments                            | 7,515,668             | 7,515,668             | 4,298,233.20                | 3,217,434.57                | 57%                              | 213,008             |
| Other Miscellaneous Local Sources Impact Fees      | 909,875<br>33,150,906 | 929,266<br>33,150,906 | 653,277.52<br>10,476,894.07 | 275,988.18<br>22,674,011.88 | 70%<br>32%                       | 23,658<br>8,372,129 |
| Refund of Prior Year Expense                       | 33,130,900            | 33,130,900            | 10,470,094.07               | 22,074,011.00               | JZ /0                            | 0,372,129           |
| Total Local Sources                                | 197,196,133           | 197,215,523           | 25,147,435.36               | 172,068,088.06              | 13%                              | 17,891,441          |
|                                                    |                       |                       |                             | , ,                         |                                  |                     |
| Total Revenues                                     | 211,611,988           | 212,461,386           | 27,688,253.65               | 184,773,132.04              | 13%                              | 22,346,507          |
| EXPENDITURES                                       |                       |                       |                             |                             |                                  |                     |
| Capital Outlay:                                    |                       |                       |                             |                             |                                  |                     |
| Library Books                                      | -                     | -                     | -                           | -                           |                                  | -                   |
| Audio Visual Materials                             | -                     | -                     | -                           | -                           |                                  | -                   |
| Buildings and Fixed Equipment                      | 312,376,755           | 313,787,625           | 27,231,573.89               | 286,556,051.53              | 9%                               | 7,050,521           |
| Furniture, Fixtures, and Equipment<br>School Buses | 18,501,483            | 20,572,472            | 7,036,167.78                | 13,536,304.60               | 34%                              | 3,291,721           |
| Motor Vehicles                                     | 2,192,965<br>563,446  | 2,192,965<br>563,446  | 223,198.00<br>129,845.00    | 1,969,767.22<br>433,600.72  | 10%<br>23%                       | 101,772             |
| Land                                               | 1,500,000             | 1,500,000             | -                           | 1,500,000.00                | 0%                               | 10,000              |
| Improvements Other Than Buildings                  | 11,422,016            | 11,485,119            | 2,032,712.85                | 9,452,406.58                | 18%                              | 1,761,194           |
| Remodeling and Renovation                          | 79,577,874            | 79,480,302            | 10,020,470.52               | 69,459,831.24               | 13%                              | 11,138,495          |
| Computer Software                                  | 3,658,937             | 3,632,999             | 2,918,689.97                | 714,308.67                  | 80%                              | 2,412,018           |
| Total Capital Outlay Other Expenses:               | 429,793,476           | 433,214,929           | 49,592,658.01               | 383,622,270.56              | 11%                              | 25,765,721          |
| Charter School Capital Outlay 1.5 M                | 2,078,883             | 2,078,883             | _                           | 2,078,882.95                | 0%                               | _                   |
| Charter School Capital Outlay Sales Tax            | 1,172,133             | 1,172,133             | 156,437.35                  | 1,015,695.76                | 13%                              | 846,249             |
| Total Other Expenses                               | 3,251,016             | 3,251,016             | 156,437.35                  | 3,094,578.71                |                                  | 846,249             |
| Debt Service:                                      |                       |                       |                             |                             |                                  |                     |
| Redemption of Principal                            | 2,283,455             | 2,283,455             | 435,676.44                  | 1,847,778.65                | 19%                              | 284,724             |
| Interest                                           | 33,870                | 33,870                | 1,582.02                    | 32,288.10                   | 5%                               | 4,343               |
| Dues and Fees                                      | 0.047.005             | - 0.047.005           | 407.050.40                  | 4 000 000 75                | 400/                             |                     |
| Total Debt Service                                 | 2,317,325             | 2,317,325             | 437,258.46                  | 1,880,066.75                | 19%                              | 289,067             |
| Total Expenditures                                 | 435,361,818           | 438,783,270           | 50,186,353.82               | 388,596,916.02              | 11%                              | 26,901,037          |
| Excess (Deficiency) of Revenues                    |                       |                       |                             |                             |                                  |                     |
| Over (Under) Expenditures                          | (223,749,829)         | (226,321,884)         | (22,498,100.17)             | 203,823,783.98              |                                  | (4,554,530)         |
| Over (Onder) Experialtares                         | (220,140,020)         | (220,021,004)         | (22,430,100.17)             | 200,020,700.00              |                                  | (4,004,000)         |
| OTHER FINANCING SOURCES (USES)                     |                       |                       |                             |                             |                                  |                     |
| Loans                                              | -                     | -                     | -                           | -                           |                                  | -                   |
| Certificates of Participation Issued               | -                     | -                     | -                           | -                           |                                  | -                   |
| Premiums on Certificates of Participation Issued   | -                     |                       | -                           | -                           |                                  |                     |
| Proceeds of Lease-Purchase Agreements              | -                     | 1,878,184             | 1,878,184.00                | -                           | 100%                             | 171,862             |
| Transfers In: From General Fund                    | _                     | _                     | _                           | _                           |                                  | _                   |
| Transfers Out:                                     |                       |                       |                             |                             |                                  |                     |
| To General Fund                                    | (24,872,578)          | (26,120,103)          | (13,153,601.78)             | (12,966,501.23)             | 50%                              | (8,207,821)         |
| To Debt Service                                    | (34,118,575)          | (34,118,575)          | (10,789,408.61)             | (23,329,166.39)             | 32%                              | (10,644,244)        |
| Total Transfers                                    | (58,991,153)          | (60,238,678)          | (23,943,010.39)             | (36,295,667.62)             |                                  | (18,852,065)        |
| Total Other Financing Sources (Uses)               | (58,991,153)          | (58,360,494)          | (22,064,826.39)             | 36,295,667.62               | 38%                              | (18,680,203)        |
| Net Change in Fund Balances                        | (282,740,982)         | (284,682,378)         | (44,562,926.56)             | 240,119,451.60              |                                  | (23,234,733)        |
| Fund Balances, Beginning                           | 330,606,188           | 330,630,793           | 330,630,792.81              |                             |                                  | 125,245,984         |
| Fund Balances, Ending                              | \$ 47,865,206         | \$ 45,948,415         | 286,067,866.25              | 240,119,451.60              |                                  | \$ 102,011,251      |
|                                                    |                       |                       |                             |                             |                                  |                     |