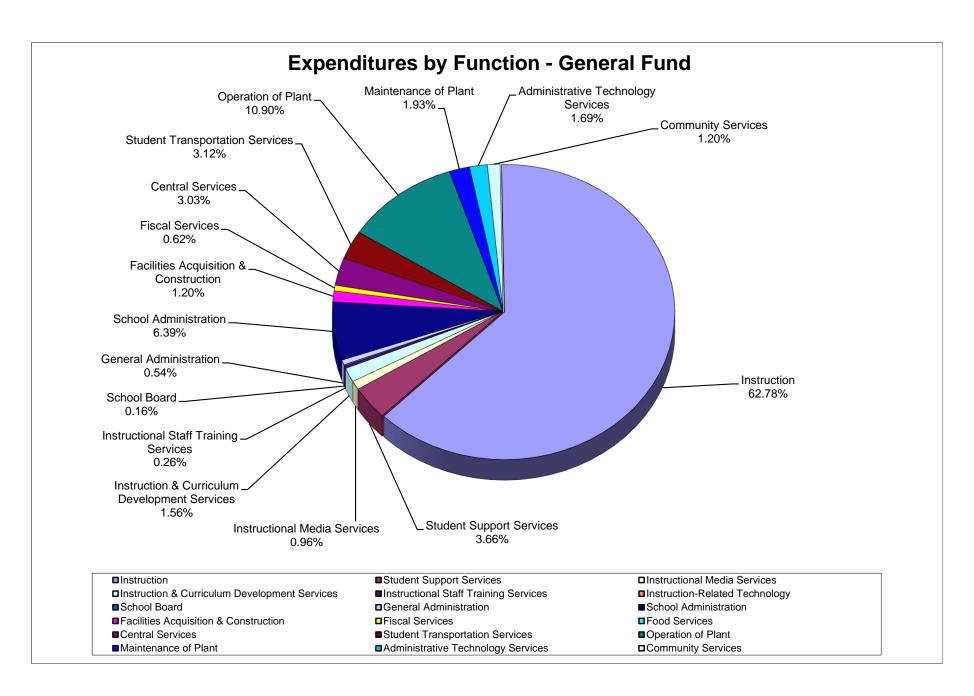

### School District of Manatee County, Florida Statement of Revenues, Expenditures, and Changes in Fund Balance General Fund For Month Ended October 31, 2023

| For Month Ended October 31, 2023                                                        |                           |                           |                               |                                   |                       |                         |
|-----------------------------------------------------------------------------------------|---------------------------|---------------------------|-------------------------------|-----------------------------------|-----------------------|-------------------------|
|                                                                                         |                           |                           |                               | Variance with                     | % of YTD<br>Actual to |                         |
|                                                                                         |                           |                           |                               | Current Budget                    | Current               | YTD Actual              |
|                                                                                         | Original Budget           | Current Budget            | YTD Actual                    | Positive (Negative)               | Budget                | October 2022            |
| REVENUES                                                                                |                           |                           |                               |                                   |                       |                         |
| Federal Direct:                                                                         |                           | å 070.000                 | 450,000,00                    | (504 400 00)                      | 000/                  | A 400.470               |
| Reserve Officers Training Corps (ROTC) Miscellaneous Federal Direct                     | \$ 673,800<br>2,000       | \$ 673,800<br>4,115       | 152,396.02                    | (521,403.98)<br>(4,115.00)        | 23%<br>0%             | \$ 160,170<br>-         |
| Total Federal Direct                                                                    | 675,800                   | 677,915                   | 152,396.02                    | (525,518.98)                      | 22%                   | 160,170                 |
| Federal Through State:                                                                  |                           |                           |                               |                                   |                       |                         |
| Vocational Education Act                                                                | -                         | 22,303                    | -                             | (22,303.00)                       | 0%                    | 5,500                   |
| Medicaid                                                                                | 1,180,000                 | 1,180,000                 | 71,302.34                     | (1,108,697.66)                    | 6%                    | 95,459                  |
| Individuals with Disabilities                                                           | 111,000                   | 279,078                   | 100,270.94                    | (178,806.89)                      | 36%                   | 32,291                  |
| Educational Stabilization K-12 Educational Stabilization Workforce                      |                           |                           |                               |                                   |                       | 247,500                 |
| Educational Stabilization VPK                                                           | -                         |                           | -                             |                                   |                       | -                       |
| Miscellaneous Federal Through State                                                     |                           | 926,469                   | 566,000.26                    | (360,469.00)                      | 61%                   | 6,756                   |
| Total Federal Through State                                                             | 1,291,000                 | 2,407,850                 | 737,573.54                    | (1,670,276.55)                    | 31%                   | 387,506                 |
| State:                                                                                  | 400 450 200               | 400 450 200               | 35,825,630.00                 | (C4 222 E7C 00)                   | 200/                  | 20 700 277              |
| Florida Education Finance Program (FEFP)<br>Workforce Development                       | 100,158,206<br>10,341,269 | 100,158,206<br>10,144,293 | 3,381,432.00                  | (64,332,576.00)<br>(6,762,861.00) | 36%<br>33%            | 38,706,377<br>3,229,136 |
| Workforce Education Performance Incentive                                               | 225,000                   | 225,000                   | •                             | (225,000.00)                      | 0%                    |                         |
| CO&DS Withheld for Administrative Expenditures<br>State License Tax                     | 28,000<br>340,481         | 28,000<br>340,481         | 68,035.75                     | (28,000.00)<br>(272,445.25)       | 0%<br>20%             | 17,839                  |
| Discretionary Lottery                                                                   | -                         |                           | -                             |                                   |                       | -                       |
| Categorical Programs:<br>Class Size Reduction Operating Funds                           | 49,033,659                | 49.033.659                | 16,344,552.00                 | (32,689,107.00)                   | 33%                   | 16,994,068              |
| Florida School Recognition Funds                                                        | -                         | -                         | -                             | -                                 |                       | 2,619,231               |
| Voluntary Prekindergarten Program                                                       | 1,850,000                 | 1,850,000                 | 553,959.19                    | (1,296,040.81)                    | 30%<br>46%            | 541,027                 |
| Other Miscellaneous State Revenue<br>Total State                                        | 508,980<br>162,485,595    | 844,357<br>162,623,996    | 388,878.86<br>56,562,487.80   | (455,478.15)<br>(106,061,508.21)  | 46%<br>35%            | 170,849<br>62,278,527   |
| Local:                                                                                  | 102, 100,000              | 102,020,000               | 00,002,107.00                 | (100,001,000.21)                  | 0070                  | 02,210,021              |
| District School Taxes                                                                   | 340,961,503               | 340,961,503               | 130,804.32                    | (340,830,699.10)                  | 0%                    | 165,050                 |
| Lease Revenue                                                                           | 126,000                   | 126,000                   | 72,567.68                     | (53,432.32)                       | 58%                   | 47,566                  |
| Interest on Investments Student and Adult a la Carte                                    | 6,000,000                 | 8,696,747                 | 4,074,360.93                  | (4,622,386.41)                    | 47%                   | 1,221,385               |
| Catering/Specials                                                                       |                           |                           |                               |                                   |                       |                         |
| Net Increase (Decrease) in Fair Value                                                   | -                         |                           | (243.88)                      | (243.88)                          | 4000/                 | (457)                   |
| Gifts, Grants and Bequests<br>Vending Sales                                             | 150                       | 4,604                     | 4,603.98<br>63.03             | 63.03                             | 100%                  | 1,500                   |
| Student Fees:                                                                           |                           |                           |                               |                                   |                       |                         |
| Adult Gen Ed Course Fees<br>Post Secondary Vocational Ed Course Fees                    | 82,092<br>1,882,674       | 82,092<br>1,882,674       | 71,370.00<br>1,402,805.31     | (10,722.05)<br>(479,868.69)       | 87%<br>75%            | 46,065<br>1,203,161     |
| Continuing Workforce Education Course Fees                                              | 130,887                   | 130,887                   | 28,000.08                     | (102,887.21)                      | 21%                   | 26,284                  |
| Capital Improvement Fees                                                                | 113,170                   | 172,773                   | 134,707.27                    | (38,065.71)                       | 78%                   | 95,853                  |
| Post Secondary Lab Fees<br>Lifelong Learning Fees                                       | 956,000<br>6,000          | 956,000<br>6,000          | 980,882.00<br>810.00          | 24,882.00<br>(5,190.00)           | 103%<br>14%           | 674,436<br>1.410        |
| GED Testing Fees                                                                        | 12,000                    | 12,000                    | 3,583.75                      | (8,416.25)                        | 30%                   | 3,786                   |
| Other Student Fees Other Fees:                                                          | 566,427                   | 599,337                   | 492,340.36                    | (106,997.02)                      | 82%                   | 399,735                 |
| Preschool Program Fees                                                                  | 700,000                   | 700,000                   | 262,196.42                    | (437,803.58)                      | 37%                   | 199,835                 |
| School Age Child Care Fees                                                              | 6,350,000                 | 6,350,000                 | 2,116,259.33                  | (4,233,740.67)                    | 33%                   | 2,051,833               |
| Other Schools, Courses and Classes Fees<br>Miscellaneous Local:                         | 19                        | 19                        | 8,103.38                      | 8,084.21                          | 42271%                | 4,328                   |
| Bus Fees                                                                                | 95,000                    | 95,000                    | 6,650.03                      | (88,349.97)                       | 7%                    | 68,406                  |
| Transportation Services Rendered for School Activ<br>Sale of Junk                       | 80,000<br>65,000          | 80,000                    | 11,746.22<br>55,917.37        | (68,253.78)                       | 15%<br>86%            | 53,244                  |
| Receipt of Federal Indirect Cost Rate                                                   | 2,500,000                 | 65,000<br>2,500,000       | 1,041,372.80                  | (9,082.63)<br>(1,458,627.20)      | 42%                   | 29,150<br>1,019,341     |
| Other Miscellaneous Local Sources                                                       | 2,066,525                 | 2,558,420                 | 1,331,081.06                  | (1,227,339.23)                    | 52%                   | 1,246,825               |
| Refund of Prior Year's Expenditures<br>Collections for Lost, Damaged and Sold Textbooks |                           | 35                        | 1,478.32<br>34.90             | 1,478.32                          | 100%                  | (224,906)<br>121        |
| Receipt of Food Service Indirect Costs                                                  | 1,670,000                 | 1,670,000                 | 630,446.78                    | (1,039,553.22)                    | 38%                   | 582,683                 |
| Total Local                                                                             | 364,363,448               | 367,649,093               | 12,861,941.44                 | (354,787,151.36)                  | 3%                    | 8,916,634               |
| Total Revenues                                                                          | 528,815,843               | 533,358,854               | 70,314,398.80                 | (463,044,455.10)                  | 13%                   | 71,742,837              |
| Total Nevellacs                                                                         | 020,010,040               | 000,000,004               | 10,014,000.00                 | (400,044,400.10)                  | 1370                  | 11,142,001              |
| Expenditures (by Function)                                                              |                           |                           |                               |                                   |                       |                         |
| Current:<br>Instruction                                                                 | 387,564,697               | 384,782,029               | 108,714,562.81                | 276,067,466.65                    | 28%                   | 97,868,557              |
| Student Support Services                                                                | 23,986,953                | 23,986,886                | 6,331,199.11                  | 17,655,686.70                     | 26%                   | 4,623,607               |
| Instructional Media Services                                                            | 5,846,362                 | 5,825,930                 | 1,664,173.37                  | 4,161,756.90                      | 29%                   | 1,556,531               |
| Instruction & Curriculum Development Services<br>Instructional Staff Training Services  | 9,230,978<br>1,379,015    | 9,327,957<br>1,506,549    | 2,692,844.97<br>448,194.37    | 6,635,112.27<br>1,058,354.93      | 29%<br>30%            | 2,580,406<br>411,096    |
| Instruction-Related Technology                                                          | 585                       | 585                       | -                             | 585.37                            | 0%                    | -                       |
| School Board<br>General Administration                                                  | 1,369,794<br>3.009,991    | 1,419,794<br>3,185,181    | 284,583.21<br>932,785.91      | 1,135,210.56<br>2,252,395.44      | 20%<br>29%            | 310,882<br>758.033      |
| School Administration                                                                   | 37,412,551                | 37,204,462                | 11,059,543.22                 | 26,144,919.19                     | 30%                   | 10,859,969              |
| Facilities Acquisition & Construction                                                   | 6,801,515                 | 7,624,876                 | 2,072,965.37                  | 5,551,910.85<br>2,770,135.94      | 27%                   | 1,927,953               |
| Fiscal Services Food Services                                                           | 3,715,284                 | 3,845,722                 | 1,075,585.99                  | 2,770,130.94                      | 28%                   | 910,479                 |
| Central Services                                                                        | 15,822,725                | 16,168,847                | 5,253,306.34                  | 10,915,540.66                     | 32%                   | 4,501,624               |
| Student Transportation Services Operation of Plant                                      | 21,316,080<br>50,803,736  | 20,662,952<br>50,694,188  | 5,403,781.62<br>18,882,125.33 | 15,259,170.75<br>31,812,062.79    | 26%<br>37%            | 5,452,001<br>16,015,426 |
| Maintenance of Plant                                                                    | 11,510,549                | 11,841,306                | 3,341,915.65                  | 8,499,390.06                      | 28%                   | 3,413,021               |
| Administrative Technology Services                                                      | 8,713,129                 | 8,728,688                 | 2,917,895.93                  | 5,810,792.56                      | 33%                   | 2,775,842               |
| Community Services Debt Service                                                         | 6,518,918<br>1,025,000    | 6,969,328<br>1,778,918    | 2,078,430.69<br>36,000.00     | 4,890,897.65<br>1,742,917.78      | 30%<br>2%             | 2,359,730               |
|                                                                                         |                           |                           | <del></del>                   |                                   |                       |                         |
| Total Expenditures                                                                      | 596,027,863               | 595,554,201               | 173,189,893.89                | 422,364,307.05                    | 29%                   | 156,325,157             |
| Excess (Deficiency) of Revenues                                                         |                           |                           |                               |                                   |                       |                         |
| Over (Under) Expenditures                                                               | (67,212,020)              | (62,195,347)              | (102.875.495.09)              | (40,680,148.05)                   |                       | (84,582,320)            |
| Over (Onder) Experiences                                                                | (07,212,020)              | (02,130,047)              | (102,070,400.00)              | (40,000,140.00)                   |                       | (04,002,020)            |
| OTHER FINANCING SOURCES (USES)                                                          |                           |                           |                               |                                   |                       |                         |
| Sale of Land<br>Transfers In:                                                           | -                         |                           | -                             | -                                 |                       | -                       |
| From Capital Project Funds                                                              | 24,872,578                | 26,120,103                | 13,153,601.78                 | (12,966,501.23)                   | 50%                   | 8,207,821               |
| From Special Revenue Funds                                                              | 1 1 2                     | 1,123,770                 | 1,123,770.00                  | - 1                               | 100%                  | · · · · ·               |
| Transfers Out: To Capital Project Funds                                                 | -                         |                           |                               | -                                 |                       | _                       |
| To Internal Service Funds                                                               |                           |                           |                               | -                                 |                       | -                       |
| Total Other Financing Sources (Leas)                                                    | 24 070 570                | 07 040 070                | 14 277 274 70                 | (12 000 504 20)                   | F00'                  | 0 207 024               |
| Total Other Financing Sources (Uses)                                                    | 24,872,578                | 27,243,873                | 14,277,371.78                 | (12,966,501.23)                   | 52%                   | 8,207,821               |
| Net Change in Fund Balance                                                              | (42,339,442)              | (34,951,474)              | (88,598,123.31)               | (53,646,649.28)                   |                       | (76,374,499)            |
| Front Balance Bandari                                                                   |                           |                           |                               |                                   |                       |                         |
| Fund Balance, Beginning                                                                 | 85,961,974                | 85,961,974                | 85,961,973.54                 |                                   |                       | 50,388,336              |
| Nonspendable                                                                            | 643,367                   | -                         |                               | -                                 |                       | -                       |
| Restricted                                                                              | -                         | -                         |                               | -                                 |                       | -                       |
| Assigned<br>Unassigned                                                                  | 42,979,165                | 51,010,500                |                               |                                   |                       | •                       |
| Fund Balance, Ending                                                                    | \$ 43,622,532             | \$ 51,010,500             | (2,636,149.77)                | (53,646,649.28)                   |                       | \$ (25,986,163)         |
|                                                                                         |                           | . 31,010,000              | <u></u>                       | (,-:0,0:0.20)                     |                       | . (==,===,===)          |