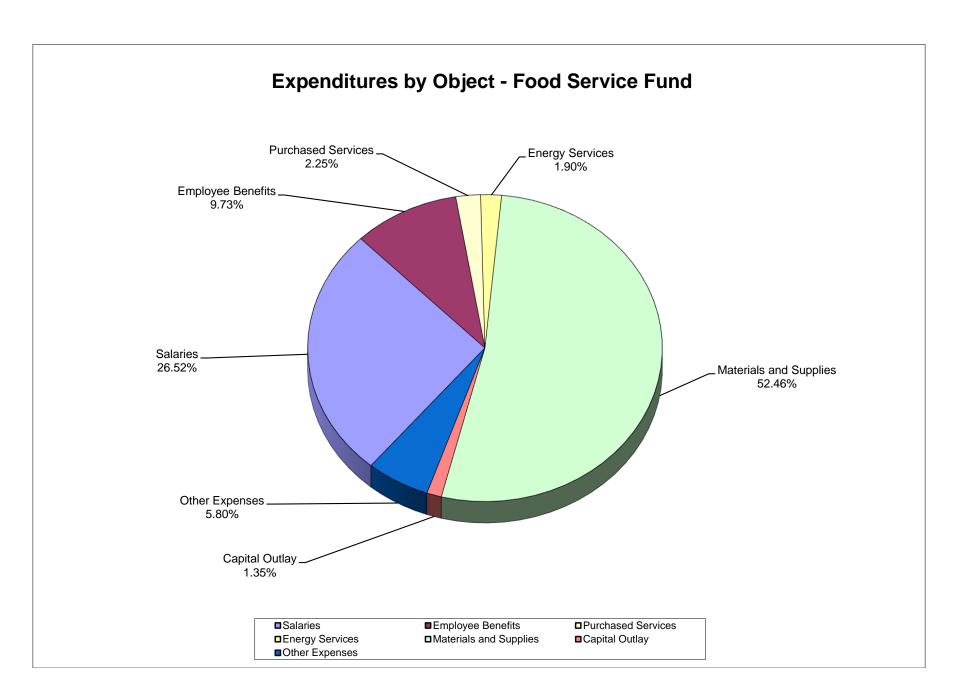

| (3,943,971)                      | (3,946,971)             | (1,325,224.63)               | 2,621,746.21                           |                                            | (317,952)                  |
| Fund Balance, Beginning                                                             | 14,607,124                       | 14,607,124              | 14,607,124.12                | -                                      |                                            | 12,771,125                 |
| Fund Balance, Ending                                                                | \$ 10,663,153                    | \$ 10,660,153           | 13,281,899.49                | 2,621,746.21                           |                                            | \$ 12,453,173              |



### School District of Manatee County, Florida Statement of Revenues, Expenditures, and Changes in Fund Balance Other Special Revenue Funds\* For Month Ended October 31, 2023

|                                                                                      | Original Budget | Current Budget | YTD Actual             | Under (Over)<br>Collected/<br>Expended | % of YTD<br>Actual to<br>Current<br>Budget | YTD Actual<br>October 2022 |
|--------------------------------------------------------------------------------------|-----------------|----------------|------------------------|----------------------------------------|--------------------------------------------|----------------------------|
| REVENUES                                                                             | Origi