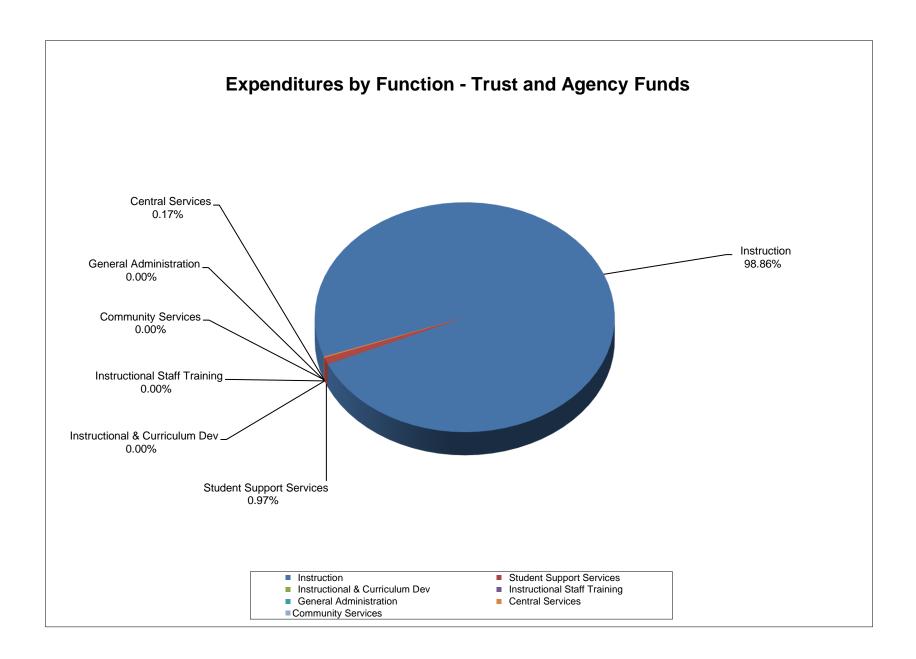

#### School District of Manatee County, Florida Statement of Revenues, Expenditures and Changes in Fund Balance (Unaudited) For Month Ended October 31, 2023

|                                              |                               |                 |                  |                | Other Special            |                  |                |                               |                                |
|----------------------------------------------|-------------------------------|-----------------|------------------|----------------|--------------------------|------------------|----------------|-------------------------------|--------------------------------|
|                                              |                               | Debt Service    | Capital Projects | Food Service   | Revenue                  | Internal Service | Trust & Agency | Total                         | Total                          |
|                                              | General Fund                  | Funds           | Funds            | Fund           | Funds*                   | Funds            | Funds          | October 2023                  | October 2022                   |
| REVENUES                                     |                               |                 |                  |                |                          |                  |                |                               |                                |
| Federal Direct                               | 152,396.02                    | 474,310.14      | -                | -              | 929,834.80               | _                | 112,464.28     | 1,669,005.24                  | 1,772,008.00                   |
| Federal Through State                        | 737,573.54                    | -               |                  | 7,636,726.96   | 27,243,955.41            | -                | -              | 35,618,255.91                 | 35,226,098.00                  |
| State                                        | 56,562,487.80                 | -               | 2,540,818.29     |                | · · ·                    | -                | -              | 59,103,306.09                 | 66,733,593.00                  |
| Local                                        | 12,861,941.44                 | 134,828.87      | 25,147,435.36    | 2,076,048.52   | - <u> </u>               | 14,459,817.54    | 493,853.83     | 55,173,925.56                 | 42,667,270.00                  |
| Total Revenues                               | 70,314,398.80                 | 609,139.01      | 27,688,253.65    | 9,712,775.48   | 28,173,790.21            | 14,459,817.54    | 606,318.11     | 151,564,492.80                | 146,398,969.00                 |
| EXPENDITURES                                 |                               |                 |                  |                |                          |                  |                |                               |                                |
|                                              |                               |                 |                  |                | 40.000.000.00            |                  |                | =======                       | ===                            |
| Instruction                                  | 108,714,562.81                | -               | •                | -              | 16,368,609.52            | -                | 331,558.29     | 125,414,730.62                | 113,595,484.00                 |
| Student Support Services                     | 6,331,199.11                  | -               | -                | -              | 2,413,239.24             | -                | 3,253.24       | 8,747,691.59                  | 8,056,343.00                   |
| Instructional Media Services                 | 1,664,173.37                  | -               | -                | -              | 52,000.21                | -                | 568.19         | 1,716,741.77                  | 1,558,162.00                   |
| Instruction & Curriculum Development         | 2,692,844.97                  | -               | -                | -              | 2,718,629.68             | -                | -              | 5,411,474.65                  | 4,964,120.00                   |
| Instructional Staff Training Services        | 448,194.37                    | -               | -                | -              | 2,619,756.81             | -                | -              | 3,067,951.18                  | 2,242,599.00                   |
| Instruction Related Technology               | - 004 500 04                  | -               | -                | -              | 4,119.33                 | -                | -              | 4,119.33                      | 24,844.00                      |
| School Board                                 | 284,583.21                    | -               | -                | -              | 999.99                   | -                | -              | 285,583.20                    | 310,882.00                     |
| General Administration                       | 932,785.91                    | -               | <u> </u>         | -              | 1,051,138.91             | -                | -              | 1,983,924.82                  | 1,776,970.00                   |
| School Administration                        | 11,059,543.22<br>2.072.965.37 | -               |                  |                | 343,717.10<br>14.000.07  | -                | -              | 11,403,260.32                 | 10,871,222.00<br>28.539.923.00 |
| Facilities Acquisition & Construction        | 1 - 1                         | -               | 49,749,095.36    | -              | ,                        | -                | -              | 51,836,060.80                 | -11-                           |
| Fiscal Services                              | 1,075,585.99                  | -               | -                | -              | 101,685.74               | -                | -              | 1,177,271.73                  | 943,043.00                     |
| Food Services                                | -                             | -               | -                | 11,038,000.11  | 303,146.80               |                  | -              | 11,341,146.91                 | 9,966,896.00                   |
| Central Services                             | 5,253,306.34<br>5,403,781.62  | -               | -                | -              | 174,389.60<br>263,889.00 | 22,808,735.20    | -              | 28,236,431.14<br>5,667,670.62 | 27,868,295.00<br>5,632,161.00  |
| Student Transportation Operation of Plant    | 18.882.125.33                 | -               |                  | -              | 375.837.26               | -                | -              |                               | 16.190.962.00                  |
| Maintenance of Plant                         | 3,341,915.65                  | -               | -                | -              | 104,838.74               | -                | -              | 19,257,962.59<br>3,446,754.39 | 3.413.713.00                   |
| Administrative Technology Services           | 2,917,895.93                  | -               |                  | -              | 135.212.21               | -                | -              | 3,446,754.39                  | 2.989.716.00                   |
| Community Services                           | 2,917,695.93                  | -               |                  | -              | 4,810.00                 | -                | -              | 2,083,240.69                  | 2,359,710.00                   |
| Debt Service                                 | 36,000.00                     | 10,741,267.18   | 437,258.46       | -              | 4,610.00                 | -                | -              | 11,214,525.64                 | 10,840,047.00                  |
|                                              |                               |                 |                  |                | <del></del>              |                  |                |                               |                                |
| Total Expenditures                           | 173,189,893.89                | 10,741,267.18   | 50,186,353.82    | 11,038,000.11  | 27,050,020.21            | 22,808,735.20    | 335,379.72     | 295,349,650.13                | 252,145,112.00                 |
| Excess (Deficiency) of Revenue Over          |                               |                 |                  |                |                          |                  |                |                               |                                |
| (Under) Expenditures                         | (102,875,495.09)              | (10,132,128.17) | (22,498,100.17)  | (1,325,224.63) | 1,123,770.00             | (8,348,917.66)   | 270,938.39     | (143,785,157.33)              | (105,746,143.00)               |
| Other Financing Sources (Uses)               |                               |                 |                  |                |                          |                  |                |                               |                                |
| Other Financing Sources                      | _                             | _               | 1.878.184.00     | _              |                          |                  | _              | 1.878.184.00                  | 171.862.00                     |
| Other Financing Sources Other Financing Uses | -                             | -               | 1,070,104.00     | -              |                          | -                |                | 1,070,104.00                  | 17 1,002.00                    |
| Transfers In                                 | 14.277.371.78                 | 10,789,408.61   | -                | -              |                          | -                | -              | 25.066.780.39                 | 21.852.065.00                  |
| Transfers Out                                | 14,211,311.10                 | 10,703,400.01   | (23,943,010.39)  | -              | (1,123,770.00)           | -                | -              | (25,066,780.39)               | (21,852,065.00)                |
|                                              | 14.277.371.78                 | 10 700 400 04   |                  |                |                          |                  |                |                               |                                |
| Total Other Financing Sources (Uses)         | 14,277,371.78                 | 10,789,408.61   | (22,064,826.39)  |                | (1,123,770.00)           |                  |                | 1,878,184.00                  | 171,862.00                     |
| Net Change in Fund Balance                   | (88,598,123.31)               | 657,280.44      | (44,562,926.56)  | (1,325,224.63) | 0.00                     | (8,348,917.66)   | 270,938.39     | (141,906,973.33)              | (105,574,281.00)               |
| Fund Balances, Beginning                     | 85,961,973.54                 | 12,831,068.08   | 330,630,792.81   | 14,607,124.12  |                          | 14,435,384.95    | 1,121,660.30   | 459,588,003.80                | 211,950,610.00                 |
| Fund Balances, Ending                        | (2,636,149.77)                | 13,488,348.52   | 286,067,866.25   | 13,281,899.49  | 0.00                     | 6,086,467.29     | 1,392,598.69   | 317,681,030.47                | 106,376,329.00                 |
|                                              |                               |                 |                  |                |                          |                  |                |                               |                                |