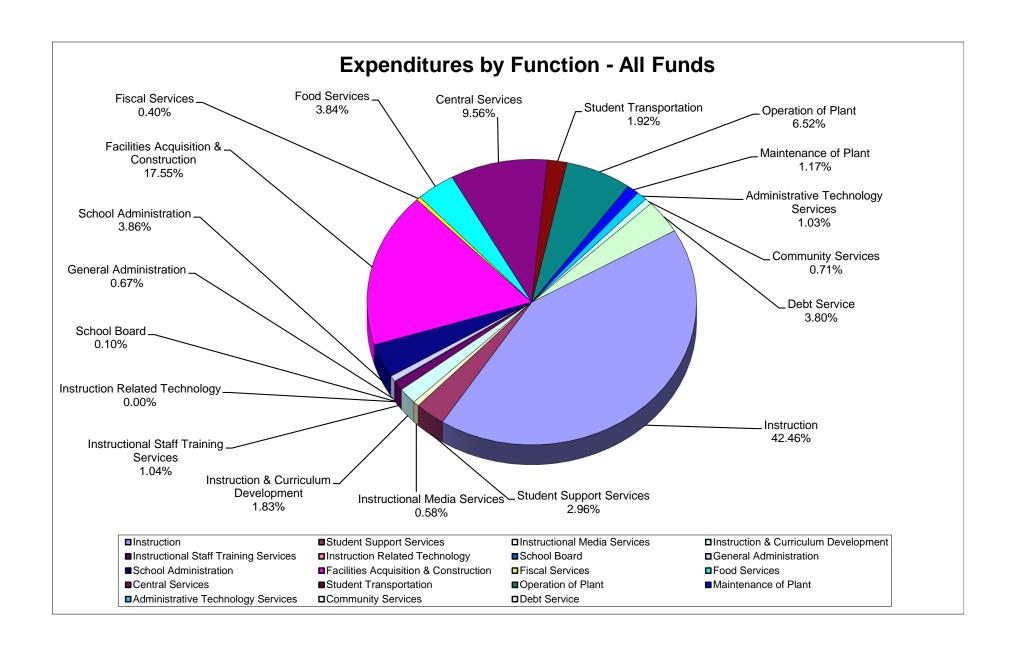

#### School District of Manatee County, Florida Statement of Revenues, Expenditures and Changes in Fund Balance (Unaudited) For Month Ended October 31, 2023

|                                              |                               |                 |                  |                | Other Special            |                  |                |                               |                                |
|----------------------------------------------|-------------------------------|-----------------|------------------|----------------|--------------------------|------------------|----------------|-------------------------------|--------------------------------|
|                                              |                               | Debt Service    | Capital Projects | Food Service   | Revenue                  | Internal Service | Trust & Agency | Total                         | Total                          |
|                                              | General Fund                  | Funds           | Funds            | Fund           | Funds*                   | Funds            | Funds          | October 2023                  | October 2022                   |
| REVENUES                                     |                               |                 |                  |                |                          |                  |                |                               |                                |
| Federal Direct                               | 152,396.02                    | 474,310.14      | -                | -              | 929,834.80               | _                | 112,464.28     | 1,669,005.24                  | 1,772,008.00                   |
| Federal Through State                        | 737,573.54                    | -               |                  | 7,636,726.96   | 27,243,955.41            | -                | -              | 35,618,255.91                 | 35,226,098.00                  |
| State                                        | 56,562,487.80                 | -               | 2,540,818.29     |                | · · ·                    | -                | -              | 59,103,306.09                 | 66,733,593.00                  |
| Local                                        | 12,861,941.44                 | 134,828.87      | 25,147,435.36    | 2,076,048.52   | - <u> </u>               | 14,459,817.54    | 493,853.83     | 55,173,925.56                 | 42,667,270.00                  |
| Total Revenues                               | 70,314,398.80                 | 609,139.01      | 27,688,253.65    | 9,712,775.48   | 28,173,790.21            | 14,459,817.54    | 606,318.11     | 151,564,492.80                | 146,398,969.00                 |
| EXPENDITURES                                 |                               |                 |                  |                |                          |                  |                |                               |                                |
|                                              |                               |                 |                  |                | 40.000.000.00            |                  |                | =======                       | ===                            |
| Instruction                                  | 108,714,562.81                | -               | •                | -              | 16,368,609.52            | -                | 331,558.29     | 125,414,730.62                | 113,595,484.00                 |
| Student Support Services                     | 6,331,199.11                  | -               | -                | -              | 2,413,239.24             | -                | 3,253.24       | 8,747,691.59                  | 8,056,343.00                   |
| Instructional Media Services                 | 1,664,173.37                  | -               | -                | -              | 52,000.21                | -                | 568.19         | 1,716,741.77                  | 1,558,162.00                   |
| Instruction & Curriculum Development         | 2,692,844.97                  | -               | -                | -              | 2,718,629.68             | -                | -              | 5,411,474.65                  | 4,964,120.00                   |
| Instructional Staff Training Services        | 448,194.37                    | -               | -                | -              | 2,619,756.81             | -                | -              | 3,067,951.18                  | 2,242,599.00                   |
| Instruction Related Technology               | - 004 500 04                  | -               | -                | -              | 4,119.33                 | -                | -              | 4,119.33                      | 24,844.00                      |
| School Board                                 | 284,583.21                    | -               | -                | -              | 999.99                   | -                | -              | 285,583.20                    | 310,882.00                     |
| General Administration                       | 932,785.91                    | -               | <u> </u>         | -              | 1,051,138.91             | -                | -              | 1,983,924.82                  | 1,776,970.00                   |
| School Administration                        | 11,059,543.22<br>2.072.965.37 | -               |                  |                | 343,717.10<br>14.000.07  | -                | -              | 11,403,260.32                 | 10,871,222.00<br>28.539.923.00 |
| Facilities Acquisition & Construction        | 1 - 1                         | -               | 49,749,095.36    | -              | ,                        | -                | -              | 51,836,060.80                 | -11-                           |
| Fiscal Services                              | 1,075,585.99                  | -               | -                | -              | 101,685.74               | -                | -              | 1,177,271.73                  | 943,043.00                     |
| Food Services                                | -                             | -               | -                | 11,038,000.11  | 303,146.80               |                  | -              | 11,341,146.91                 | 9,966,896.00                   |
| Central Services                             | 5,253,306.34<br>5,403,781.62  | -               | -                | -              | 174,389.60<br>263,889.00 | 22,808,735.20    | -              | 28,236,431.14<br>5,667,670.62 | 27,868,295.00<br>5,632,161.00  |
| Student Transportation Operation of Plant    | 18.882.125.33                 | -               |                  | -              | 375.837.26               | -                | -              |                               | 16.190.962.00                  |
| Maintenance of Plant                         | 3,341,915.65                  | -               | -                | -              | 104,838.74               | -                | -              | 19,257,962.59<br>3,446,754.39 | 3.413.713.00                   |
| Administrative Technology Services           | 2,917,895.93                  | -               |                  | -              | 135.212.21               | -                | -              | 3,446,754.39                  | 2.989.716.00                   |
| Community Services                           | 2,917,695.93                  | -               |                  | -              | 4,810.00                 | -                | -              | 2,083,240.69                  | 2,359,710.00                   |
| Debt Service                                 | 36,000.00                     | 10,741,267.18   | 437,258.46       | -              | 4,610.00                 | -                | -              | 11,214,525.64                 | 10,840,047.00                  |
|                                              |                               |                 |                  |                | <del></del>              |                  |                |                               |                                |
| Total Expenditures                           | 173,189,893.89                | 10,741,267.18   | 50,186,353.82    | 11,038,000.11  | 27,050,020.21            | 22,808,735.20    | 335,379.72     | 295,349,650.13                | 252,145,112.00                 |
| Excess (Deficiency) of Revenue Over          |                               |                 |                  |                |                          |                  |                |                               |                                |
| (Under) Expenditures                         | (102,875,495.09)              | (10,132,128.17) | (22,498,100.17)  | (1,325,224.63) | 1,123,770.00             | (8,348,917.66)   | 270,938.39     | (143,785,157.33)              | (105,746,143.00)               |
| Other Financing Sources (Uses)               |                               |                 |                  |                |                          |                  |                |                               |                                |
| Other Financing Sources                      | _                             | _               | 1.878.184.00     | _              |                          |                  | _              | 1.878.184.00                  | 171.862.00                     |
| Other Financing Sources Other Financing Uses | -                             | -               | 1,070,104.00     | -              |                          | -                |                | 1,070,104.00                  | 17 1,002.00                    |
| Transfers In                                 | 14.277.371.78                 | 10,789,408.61   | -                | -              |                          | -                | -              | 25.066.780.39                 | 21.852.065.00                  |
| Transfers Out                                | 14,211,311.10                 | 10,703,400.01   | (23,943,010.39)  | -              | (1,123,770.00)           | -                | -              | (25,066,780.39)               | (21,852,065.00)                |
|                                              | 14.277.371.78                 | 10 700 400 04   |                  |                |                          |                  |                |                               |                                |
| Total Other Financing Sources (Uses)         | 14,277,371.78                 | 10,789,408.61   | (22,064,826.39)  |                | (1,123,770.00)           |                  |                | 1,878,184.00                  | 171,862.00                     |
| Net Change in Fund Balance                   | (88,598,123.31)               | 657,280.44      | (44,562,926.56)  | (1,325,224.63) | 0.00                     | (8,348,917.66)   | 270,938.39     | (141,906,973.33)              | (105,574,281.00)               |
| Fund Balances, Beginning                     | 85,961,973.54                 | 12,831,068.08   | 330,630,792.81   | 14,607,124.12  |                          | 14,435,384.95    | 1,121,660.30   | 459,588,003.80                | 211,950,610.00                 |
| Fund Balances, Ending                        | (2,636,149.77)                | 13,488,348.52   | 286,067,866.25   | 13,281,899.49  | 0.00                     | 6,086,467.29     | 1,392,598.69   | 317,681,030.47                | 106,376,329.00                 |
|                                              |                               |                 |                  |                |                          |                  |                |                               |                                |

### School District of Manatee County, Florida Statement of Revenues, Expenditures, and Changes in Fund Balance General Fund For Month Ended October 31, 2023

| For Month Ended October 31, 2023                                                        |                           |                           |                               |                                   |                       |                         |
|-----------------------------------------------------------------------------------------|---------------------------|---------------------------|-------------------------------|-----------------------------------|-----------------------|-------------------------|
|                                                                                         |                           |                           |                               | Variance with                     | % of YTD<br>Actual to |                         |
|                                                                                         |                           |                           |                               | Current Budget                    | Current               | YTD Actual              |
|                                                                                         | Original Budget           | Current Budget            | YTD Actual                    | Positive (Negative)               | Budget                | October 2022            |
| REVENUES                                                                                |                           |                           |                               |                                   |                       |                         |
| Federal Direct:                                                                         |                           | å 070.000                 | 450,000,00                    | (504 400 00)                      | 000/                  | A 400.470               |
| Reserve Officers Training Corps (ROTC) Miscellaneous Federal Direct                     | \$ 673,800<br>2,000       | \$ 673,800<br>4,115       | 152,396.02                    | (521,403.98)<br>(4,115.00)        | 23%<br>0%             | \$ 160,170<br>-         |
| Total Federal Direct                                                                    | 675,800                   | 677,915                   | 152,396.02                    | (525,518.98)                      | 22%                   | 160,170                 |
| Federal Through State:                                                                  |                           |                           |                               |                                   |                       |                         |
| Vocational Education Act                                                                | -                         | 22,303                    | -                             | (22,303.00)                       | 0%                    | 5,500                   |
| Medicaid                                                                                | 1,180,000                 | 1,180,000                 | 71,302.34                     | (1,108,697.66)                    | 6%                    | 95,459                  |
| Individuals with Disabilities                                                           | 111,000                   | 279,078                   | 100,270.94                    | (178,806.89)                      | 36%                   | 32,291                  |
| Educational Stabilization K-12 Educational Stabilization Workforce                      |                           |                           |                               |                                   |                       | 247,500                 |
| Educational Stabilization VPK                                                           | -                         |                           | -                             |                                   |                       | -                       |
| Miscellaneous Federal Through State                                                     |                           | 926,469                   | 566,000.26                    | (360,469.00)                      | 61%                   | 6,756                   |
| Total Federal Through State                                                             | 1,291,000                 | 2,407,850                 | 737,573.54                    | (1,670,276.55)                    | 31%                   | 387,506                 |
| State:                                                                                  | 400 450 200               | 400 450 200               | 35,825,630.00                 | (C4 222 E7C 00)                   | 200/                  | 20 700 277              |
| Florida Education Finance Program (FEFP)<br>Workforce Development                       | 100,158,206<br>10,341,269 | 100,158,206<br>10,144,293 | 3,381,432.00                  | (64,332,576.00)<br>(6,762,861.00) | 36%<br>33%            | 38,706,377<br>3,229,136 |
| Workforce Education Performance Incentive                                               | 225,000                   | 225,000                   | •                             | (225,000.00)                      | 0%                    |                         |
| CO&DS Withheld for Administrative Expenditures<br>State License Tax                     | 28,000<br>340,481         | 28,000<br>340,481         | 68,035.75                     | (28,000.00)<br>(272,445.25)       | 0%<br>20%             | 17,839                  |
| Discretionary Lottery                                                                   | -                         |                           | -                             |                                   |                       | -                       |
| Categorical Programs:<br>Class Size Reduction Operating Funds                           | 49,033,659                | 49.033.659                | 16,344,552.00                 | (32,689,107.00)                   | 33%                   | 16,994,068              |
| Florida School Recognition Funds                                                        | -                         | -                         | -                             | -                                 |                       | 2,619,231               |
| Voluntary Prekindergarten Program                                                       | 1,850,000                 | 1,850,000                 | 553,959.19                    | (1,296,040.81)                    | 30%<br>46%            | 541,027                 |
| Other Miscellaneous State Revenue<br>Total State                                        | 508,980<br>162,485,595    | 844,357<br>162,623,996    | 388,878.86<br>56,562,487.80   | (455,478.15)<br>(106,061,508.21)  | 46%<br>35%            | 170,849<br>62,278,527   |
| Local:                                                                                  | 102, 100,000              | 102,020,000               | 00,002,107.00                 | (100,001,000.21)                  | 0070                  | 02,210,021              |
| District School Taxes                                                                   | 340,961,503               | 340,961,503               | 130,804.32                    | (340,830,699.10)                  | 0%                    | 165,050                 |
| Lease Revenue                                                                           | 126,000                   | 126,000                   | 72,567.68                     | (53,432.32)                       | 58%                   | 47,566                  |
| Interest on Investments Student and Adult a la Carte                                    | 6,000,000                 | 8,696,747                 | 4,074,360.93                  | (4,622,386.41)                    | 47%                   | 1,221,385               |
| Catering/Specials                                                                       |                           |                           |                               |                                   |                       |                         |
| Net Increase (Decrease) in Fair Value                                                   | -                         |                           | (243.88)                      | (243.88)                          | 4000/                 | (457)                   |
| Gifts, Grants and Bequests<br>Vending Sales                                             | 150                       | 4,604                     | 4,603.98<br>63.03             | 63.03                             | 100%                  | 1,500                   |
| Student Fees:                                                                           |                           |                           |                               |                                   |                       |                         |
| Adult Gen Ed Course Fees<br>Post Secondary Vocational Ed Course Fees                    | 82,092<br>1,882,674       | 82,092<br>1,882,674       | 71,370.00<br>1,402,805.31     | (10,722.05)<br>(479,868.69)       | 87%<br>75%            | 46,065<br>1,203,161     |
| Continuing Workforce Education Course Fees                                              | 130,887                   | 130,887                   | 28,000.08                     | (102,887.21)                      | 21%                   | 26,284                  |
| Capital Improvement Fees                                                                | 113,170                   | 172,773                   | 134,707.27                    | (38,065.71)                       | 78%                   | 95,853                  |
| Post Secondary Lab Fees<br>Lifelong Learning Fees                                       | 956,000<br>6,000          | 956,000<br>6,000          | 980,882.00<br>810.00          | 24,882.00<br>(5,190.00)           | 103%<br>14%           | 674,436<br>1.410        |
| GED Testing Fees                                                                        | 12,000                    | 12,000                    | 3,583.75                      | (8,416.25)                        | 30%                   | 3,786                   |
| Other Student Fees Other Fees:                                                          | 566,427                   | 599,337                   | 492,340.36                    | (106,997.02)                      | 82%                   | 399,735                 |
| Preschool Program Fees                                                                  | 700,000                   | 700,000                   | 262,196.42                    | (437,803.58)                      | 37%                   | 199,835                 |
| School Age Child Care Fees                                                              | 6,350,000                 | 6,350,000                 | 2,116,259.33                  | (4,233,740.67)                    | 33%                   | 2,051,833               |
| Other Schools, Courses and Classes Fees<br>Miscellaneous Local:                         | 19                        | 19                        | 8,103.38                      | 8,084.21                          | 42271%                | 4,328                   |
| Bus Fees                                                                                | 95,000                    | 95,000                    | 6,650.03                      | (88,349.97)                       | 7%                    | 68,406                  |
| Transportation Services Rendered for School Activ<br>Sale of Junk                       | 80,000<br>65,000          | 80,000                    | 11,746.22<br>55,917.37        | (68,253.78)                       | 15%<br>86%            | 53,244                  |
| Receipt of Federal Indirect Cost Rate                                                   | 2,500,000                 | 65,000<br>2,500,000       | 1,041,372.80                  | (9,082.63)<br>(1,458,627.20)      | 42%                   | 29,150<br>1,019,341     |
| Other Miscellaneous Local Sources                                                       | 2,066,525                 | 2,558,420                 | 1,331,081.06                  | (1,227,339.23)                    | 52%                   | 1,246,825               |
| Refund of Prior Year's Expenditures<br>Collections for Lost, Damaged and Sold Textbooks |                           | 35                        | 1,478.32<br>34.90             | 1,478.32                          | 100%                  | (224,906)<br>121        |
| Receipt of Food Service Indirect Costs                                                  | 1,670,000                 | 1,670,000                 | 630,446.78                    | (1,039,553.22)                    | 38%                   | 582,683                 |
| Total Local                                                                             | 364,363,448               | 367,649,093               | 12,861,941.44                 | (354,787,151.36)                  | 3%                    | 8,916,634               |
| Total Revenues                                                                          | 528,815,843               | 533,358,854               | 70,314,398.80                 | (463,044,455.10)                  | 13%                   | 71,742,837              |
| Total Nevellacs                                                                         | 020,010,040               | 000,000,004               | 10,014,000.00                 | (400,044,400.10)                  | 1370                  | 11,142,001              |
| Expenditures (by Function)                                                              |                           |                           |                               |                                   |                       |                         |
| Current:<br>Instruction                                                                 | 387,564,697               | 384,782,029               | 108,714,562.81                | 276,067,466.65                    | 28%                   | 97,868,557              |
| Student Support Services                                                                | 23,986,953                | 23,986,886                | 6,331,199.11                  | 17,655,686.70                     | 26%                   | 4,623,607               |
| Instructional Media Services                                                            | 5,846,362                 | 5,825,930                 | 1,664,173.37                  | 4,161,756.90                      | 29%                   | 1,556,531               |
| Instruction & Curriculum Development Services<br>Instructional Staff Training Services  | 9,230,978<br>1,379,015    | 9,327,957<br>1,506,549    | 2,692,844.97<br>448,194.37    | 6,635,112.27<br>1,058,354.93      | 29%<br>30%            | 2,580,406<br>411,096    |
| Instruction-Related Technology                                                          | 585                       | 585                       | -                             | 585.37                            | 0%                    | -                       |
| School Board<br>General Administration                                                  | 1,369,794<br>3.009,991    | 1,419,794<br>3,185,181    | 284,583.21<br>932,785.91      | 1,135,210.56<br>2,252,395.44      | 20%<br>29%            | 310,882<br>758.033      |
| School Administration                                                                   | 37,412,551                | 37,204,462                | 11,059,543.22                 | 26,144,919.19                     | 30%                   | 10,859,969              |
| Facilities Acquisition & Construction                                                   | 6,801,515                 | 7,624,876                 | 2,072,965.37                  | 5,551,910.85<br>2,770,135.94      | 27%                   | 1,927,953               |
| Fiscal Services Food Services                                                           | 3,715,284                 | 3,845,722                 | 1,075,585.99                  | 2,770,130.94                      | 28%                   | 910,479                 |
| Central Services                                                                        | 15,822,725                | 16,168,847                | 5,253,306.34                  | 10,915,540.66                     | 32%                   | 4,501,624               |
| Student Transportation Services Operation of Plant                                      | 21,316,080<br>50,803,736  | 20,662,952<br>50,694,188  | 5,403,781.62<br>18,882,125.33 | 15,259,170.75<br>31,812,062.79    | 26%<br>37%            | 5,452,001<br>16,015,426 |
| Maintenance of Plant                                                                    | 11,510,549                | 11,841,306                | 3,341,915.65                  | 8,499,390.06                      | 28%                   | 3,413,021               |
| Administrative Technology Services                                                      | 8,713,129                 | 8,728,688                 | 2,917,895.93                  | 5,810,792.56                      | 33%                   | 2,775,842               |
| Community Services Debt Service                                                         | 6,518,918<br>1,025,000    | 6,969,328<br>1,778,918    | 2,078,430.69<br>36,000.00     | 4,890,897.65<br>1,742,917.78      | 30%<br>2%             | 2,359,730               |
|                                                                                         |                           |                           | <del></del>                   |                                   |                       |                         |
| Total Expenditures                                                                      | 596,027,863               | 595,554,201               | 173,189,893.89                | 422,364,307.05                    | 29%                   | 156,325,157             |
| Excess (Deficiency) of Revenues                                                         |                           |                           |                               |                                   |                       |                         |
| Over (Under) Expenditures                                                               | (67,212,020)              | (62,195,347)              | (102.875.495.09)              | (40,680,148.05)                   |                       | (84,582,320)            |
| Over (Onder) Experiences                                                                | (07,212,020)              | (02,130,047)              | (102,070,400.00)              | (40,000,140.00)                   |                       | (04,002,020)            |
| OTHER FINANCING SOURCES (USES)                                                          |                           |                           |                               |                                   |                       |                         |
| Sale of Land<br>Transfers In:                                                           | -                         |                           | -                             | -                                 |                       | -                       |
| From Capital Project Funds                                                              | 24,872,578                | 26,120,103                | 13,153,601.78                 | (12,966,501.23)                   | 50%                   | 8,207,821               |
| From Special Revenue Funds                                                              | 1 1 2                     | 1,123,770                 | 1,123,770.00                  | - 1                               | 100%                  | · · · · ·               |
| Transfers Out: To Capital Project Funds                                                 | -                         |                           |                               | -                                 |                       | _                       |
| To Internal Service Funds                                                               |                           |                           |                               | -                                 |                       | -                       |
| Total Other Financing Sources (Leas)                                                    | 24 070 570                | 07 040 070                | 14 277 274 70                 | (12 000 504 20)                   | F00'                  | 0 207 024               |
| Total Other Financing Sources (Uses)                                                    | 24,872,578                | 27,243,873                | 14,277,371.78                 | (12,966,501.23)                   | 52%                   | 8,207,821               |
| Net Change in Fund Balance                                                              | (42,339,442)              | (34,951,474)              | (88,598,123.31)               | (53,646,649.28)                   |                       | (76,374,499)            |
| Front Balance Bandari                                                                   |                           |                           |                               |                                   |                       |                         |
| Fund Balance, Beginning                                                                 | 85,961,974                | 85,961,974                | 85,961,973.54                 |                                   |                       | 50,388,336              |
| Nonspendable                                                                            | 643,367                   | -                         |                               | -                                 |                       | -                       |
| Restricted                                                                              | -                         | -                         |                               | -                                 |                       | -                       |
| Assigned<br>Unassigned                                                                  | 42,979,165                | 51,010,500                |                               |                                   |                       | •                       |
| Fund Balance, Ending                                                                    | \$ 43,622,532             | \$ 51,010,500             | (2,636,149.77)                | (53,646,649.28)                   |                       | \$ (25,986,163)         |
|                                                                                         |                           | . 31,010,000              | <u></u>                       | (,-:0,0:0.20)                     |                       | . (==,===,===)          |