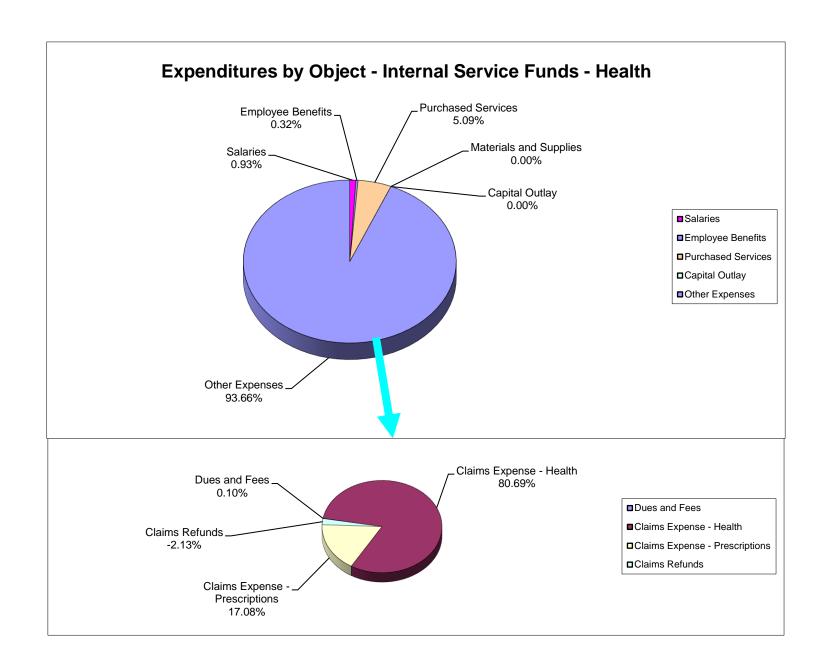

|                 |                | <del></del>    |                                        |                                            | 3,000,000                  |
| Change in Net Position           | (4,865,891)     | (4,865,891)    | (8,545,349.18) | (3,679,458.16)                         |                                            | (6,620,721)                |
| Net Position, Beginning          | 12,870,340      | 12,870,340     | 12,870,339.72  | -                                      |                                            | 8,444,558                  |
| Net Position, Ending             | \$ 8,004,449    | \$ 8,004,449   | 4,324,990.54   | (3,679,458.16)                         |                                            | \$ 1,823,837               |



### School District of Manatee County, Florida Statement of Revenues, Expenditures, and Changes in Fund Net Position Internal Service Funds - Workers Compensation For Month Ended October 31, 2023

|                                | Original Budget | Current Budget | YTD Actual   | Under (Over)<br>Collected/<br>Expended | % of YTD<br>Actual to<br>Current<br>Budget | YTD Ac  |          |
|--------------------------------|-----------------|----------------|--------------|----------------------------------------|--------------------------------------------|---------|----------|
| REVENUES                       |                 |                |              |                                        |                                            |         |          |
| Operating Revenues: