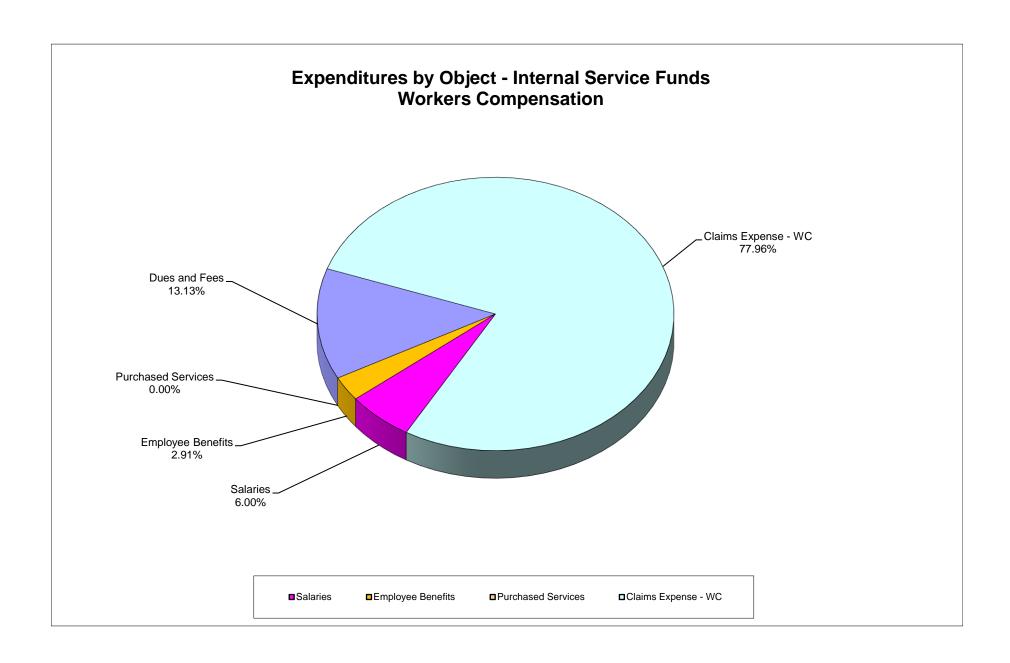

| 86      | 60,475   |
| Operating Income (Loss)        | (267,192)       | (267,192)      | 196,431.52   | 463,623.95                             |                                            | 7       | 77,826   |
| Change in Net Position         | (267,192)       | (267,192)      | 196,431.52   | 463,623.95                             |                                            | 7       | 77,826   |
| Net Position, Beginning        | 1,565,045       | 1,565,045      | 1,565,045.23 |                                        |                                            | 2,26    | 66,182   |
| Net Position, Ending           | \$ 1,297,853    | 1,297,853      | 1,761,476.75 | 463,623.95                             |                                            | \$ 2,34 | 14,008   |



# School District of Manatee County, Florida Statement of Revenues, Expenditures, and Changes in Fund Net Position Trust and Agency Funds For Month Ended October 31, 2023

|                                                            | Original Budget | Current Budget | YTD Actual   | Under (Over)<br>Collected/<br>Expended | % of YTD<br>Actual to<br>Current<br>Budget | YTD Actual<br>October 2022 |
|------------------------------------------------------------|-----------------|----------------|--------------|----------------------------------------|--------------------------------------------|----------------------------|
| REVENUES                                                   |                 |                |              | •                                      |