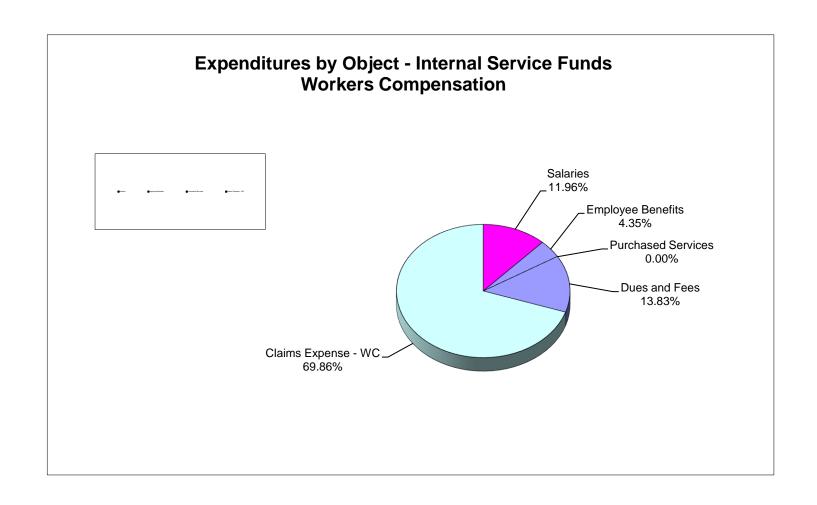

urces (Uses) | \$              | (4,505,549) | \$             | (3,731,541) | \$                          | 382,507   |                                        |           |                               | \$                          | 168,253   |
| Beginning Fund Balance                  |                 | 4,505,549   |                | 3,731,541   |                             | 3,731,541 |                                        |           |                               |                             | 2,985,912 |
| Balance                                 | \$              | -           | \$             | -           | \$                          | 4,114,048 |                                        |           |                               | \$                          | 3,154,165 |



# School Board of Manatee County Statement of Revenues, Expenditures, and Changes in Fund Balance Trust and Agency Funds As of September 30, 2020

|                                                                      | Ori | ginal Budget | Cui | rent Budget |    | YTD as of<br>tember 2020 | C  | nder/(Over)<br>Collected/<br>Expended | Actual<br>as a %<br>of Budget |    | TD as of<br>tember 2019 |
|----------------------------------------------------------------------|-----|--------------|-----|-------------|----|--------------------------|----|---------------------------------------|-------------------------------|----|-------------------------|
| REVENUES                                                             |     |              |     |             |    |