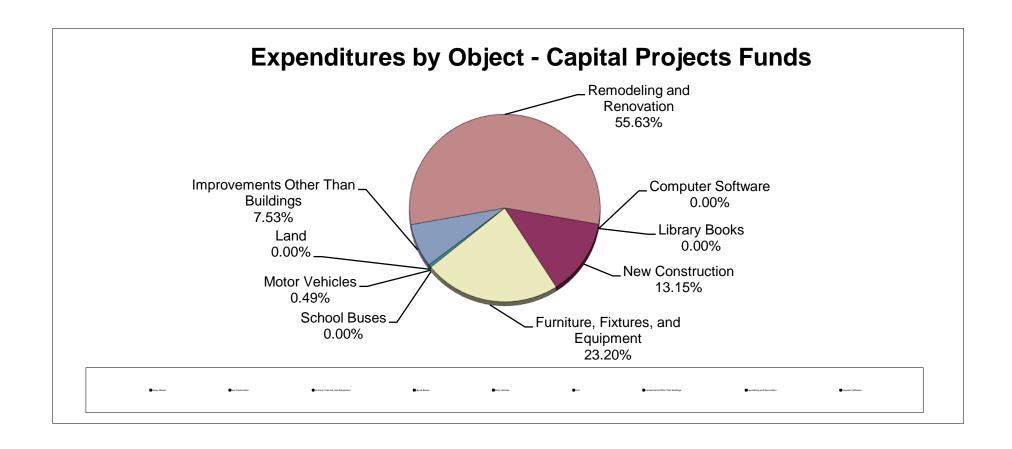

## School Board of Manatee County Statement of Revenues, Expenditures, and Changes in Fund Balance Capital Projects Funds As of September 30, 2020

|                                                                     | Original Budget                         | (              | Current Budget           | S  | YTD as of eptember 2020  |    | Inder/(Over)<br>Collected/<br>Expended | Actual<br>as a %<br>of Budget | S  | YTD as of eptember 2019  |
|---------------------------------------------------------------------|-----------------------------------------|----------------|--------------------------|----|--------------------------|----|----------------------------------------|-------------------------------|----|--------------------------|
| REVENUES                                                            |                                         |                |                          |    |                          |    |                                        |                               |    |                          |
| Federal Through State State Fiscal Stabilization-K12                | _                                       |                | _                        |    | _                        |    | _                                      |                               |    | _                        |
| Total Federal Through State                                         | -                                       |                | -                        |    | -                        |    | -                                      |                               |    | -                        |
| State                                                               |                                         |                |                          |    |                          |    |                                        |                               |    |                          |
| CO&DS Distributed                                                   | 1,293,17                                | 77             | 1,293,177                |    | -                        |    | 1,293,177                              | 0%                            |    | -                        |
| Interest on Undist. CO&DS                                           | 54,15                                   |                | 54,155                   |    | -                        |    | 54,155                                 | 0%                            |    | -                        |
| Public Education Capital Outlay PECO Charter School Cap Outlay PECO | 2,000,00<br>3,396,24                    |                | 2,000,000<br>3,396,240   |    | 2,000,000<br>886,815     |    | -<br>2,509,425                         | 100%<br>26%                   |    | -<br>835,831             |
| Other Miscellaneous State Revenue                                   |                                         | <u> </u>       | <u> </u>                 |    | <u>-</u>                 |    | <u>-</u>                               |                               |    | <u>-</u>                 |
| Total State                                                         | 6,743,57                                | 72             | 6,743,572                |    | 2,886,815                |    | 3,856,757                              |                               |    | 835,831                  |
| Local                                                               |                                         |                |                          |    |                          |    |                                        |                               |    |                          |
| District Capital Taxes                                              | 63,913,67                               |                | 63,913,676               |    | 19,460                   |    | 63,894,216                             | 0%                            |    | 14,145                   |
| Local Sales Tax Interest on Investments                             | 28,591,21<br>223,88                     |                | 28,591,210<br>223,880    |    | 4,934,368<br>5,753       |    | 23,656,842<br>218,127                  | 17%<br>3%                     |    | 4,509,721<br>221,218     |
| Other Miscellaneous Local Sources                                   | 79,87                                   | 75             | 174,427                  |    | 119,939                  |    | 54,488                                 | 69%                           |    | 39,792                   |
| Impact Fees Refund of Prior Year Expense                            | 15,999,72                               | <b>2</b> 5     | 21,749,725               |    | 4,356,470                |    | 17,393,255                             | 20%                           |    | 4,110,052                |
| Total Local                                                         | 108,808,36                              | <br>36         | 114,652,918              |    | 9,435,990                |    | 105,216,928                            |                               |    | 8,894,928                |
| Transfers In                                                        |                                         |                |                          |    |                          |    |                                        |                               |    |                          |
| Interfund Transfer                                                  |                                         | -              | -                        |    | -                        |    | -                                      |                               |    | -                        |
| Other Financing Sources                                             |                                         |                |                          |    |                          |    |                                        |                               |    |                          |
| SBE Bonds                                                           |                                         | -              | -                        |    | -                        |    | -                                      |                               |    | -                        |
| Section 1011 Loan Sale of Land                                      |                                         | -              | -                        |    | -                        |    | -                                      |                               |    | -                        |
| Sale of Buildings                                                   |                                         | -              | -                        |    | -                        |    | -                                      |                               |    | -                        |
| Other Financing Sources Gain on Disposition of Assets               | 772,34                                  | 19<br>-        | 772,349                  |    | 772,349<br>-             |    | -                                      | 100%                          |    | -                        |
| Premium on Sale of Bonds                                            |                                         | -              | -                        |    | -                        |    | -                                      |                               |    | -                        |
| Premium on COPs                                                     | 770.07                                  | <del>-</del> — | 772.240                  |    | 772.240                  |    | <u> </u>                               |                               |    |                          |
| Total Transfers In & Other Financing Sources  TOTAL REVENUES        | 772,34                                  |                | 772,349                  | ¢  | 772,349                  | ¢  | 100 072 695                            | 440/                          | ¢  | 0 720 750                |
| IOTAL REVENUES                                                      | \$ 116,324,28                           | <b>37 \$</b>   | 122,168,839              | \$ | 13,095,154               | \$ | 109,073,685                            | 11%                           | \$ | 9,730,759                |
| EXPENDITURES                                                        |                                         |                |                          |    |                          |    |                                        |                               |    |                          |
| Facility Acquisition & Construction Library Books                   |                                         | _              | _                        |    | _                        |    | _                                      |                               |    | 362,103                  |
| Audio Visual Materials                                              |                                         | -              | -                        |    | -                        |    | -                                      |                               |    | -                        |
| New Construction Furniture, Fixtures, and Equipment                 | 28,304,39<br>11,656,28                  |                | 29,807,675<br>11,591,668 |    | 2,091,790<br>3,691,364   |    | 27,715,885<br>7,900,304                | 7%<br>32%                     |    | 6,103,540<br>5,340,961   |
| School Buses                                                        | 1,743,35                                |                | 1,743,356                |    | -                        |    | 1,743,356                              | 0%                            |    | 1,437,696                |
| Professional and Technical Services  Motor Vehicles                 | 408,28                                  | -              | -<br>408,280             |    | -<br>78,568              |    | -<br>329,712                           | 19%                           |    | -                        |
| Land                                                                | 400,20                                  | -              | 1,500,000                |    | -                        |    | 1,500,000                              | 0%                            |    | -                        |
| Improvements Other Than Buildings                                   | 3,285,43                                |                | 3,285,440                |    | 1,198,479                |    | 2,086,961                              | 36%                           |    | 750,337                  |
| Remodeling and Renovation Computer Software                         | 52,226,43<br>10,00                      |                | 50,410,482<br>10,000     |    | 8,850,212<br>-           |    | 41,560,270<br>10,000                   | 18%<br>0%                     |    | 3,720,532<br>189,803     |
| Total Facility Acquisition & Construction                           | 97,634,18                               | 33             | 98,756,901               |    | 15,910,413               |    | 82,846,488                             |                               |    | 17,904,972               |
| Debt Service                                                        |                                         |                |                          |    |                          |    |                                        |                               |    |                          |
| Principal                                                           | 1,692,89                                |                | 1,692,891                |    | 252,145                  |    | 1,440,746                              | 15%                           |    | 46,129                   |
| Interest Dues and Fees                                              | 69,94                                   | -              | 69,944<br>-              |    | -                        |    | 69,944<br>-                            | 0%                            |    | 3,561<br>-               |
| Total Debt Service                                                  | 1,762,83                                | 35             | 1,762,835                |    | 252,145                  |    | 1,510,690                              |                               |    | 49,690                   |
| Transfers Out                                                       |                                         |                |                          |    |                          |    |                                        |                               |    |                          |
| To General Fund                                                     | 20,647,41                               |                | 25,022,159               |    | 11,269,425               |    | 13,752,734                             | 45%                           |    | 5,613,432                |
| To Debt Service Total Transfers Out                                 | 29,675,03<br>50,322,44                  |                | 29,675,580<br>54,697,739 |    | 10,389,190<br>21,658,615 |    | 19,286,390<br>33,039,124               | 35%                           |    | 10,291,050<br>15,904,482 |
|                                                                     | 30,322,45                               | Ю              | 34,097,739               |    | 21,030,013               |    | 33,039,124                             |                               |    | 13,304,402               |
| Interfund Interfund Transfer                                        |                                         | -              | -                        |    | -                        |    | -                                      |                               |    | -                        |
| Appropriations                                                      | 44.400.10                               | 20             | 44.005.050               |    |                          |    | 44.005.050                             |                               |    |                          |
| Unappropriated Fund Balance  Total Appropriations                   | 44,480,49                               |                | 44,825,059<br>44,825,059 |    | <u>-</u>                 |    | 44,825,059<br>44,825,059               |                               |    | <del>_</del>             |
| TOTAL EXPENDITURES & TRANSFERS                                      | \$ 194,199,96                           |                | 200,042,534              | \$ | 37,821,173               | \$ | 162,221,361                            | 19%                           | \$ | 33,859,144               |
|                                                                     | , , , , , , , , , , , , , , , , , , , , | f              | , ,-,-                   | •  | , , , -                  | •  | , ,-,-                                 | · -                           | •  | , , <del>,</del>         |
| Excess (Deficiency) of Revenue over                                 |                                         |                | <b>,_</b>                |    | <b></b>                  |    |                                        |                               | _  |                          |
| Expenditures & Financing Sources (Uses)                             | \$ (77,875,67                           | <b>'3)</b> \$  | (77,873,695)             | \$ | (24,726,019)             |    |                                        |                               | \$ | (24,128,385)             |
| Beginning Fund Balance                                              | 77,875,67                               | <b>'3</b>      | 77,873,695               |    | 77,873,695               |    |                                        |                               |    | 61,254,051               |
|                                                                     |                                         |                | 11,010,000               |    | 11,010,000               |    |                                        |                               |    | ,,                       |