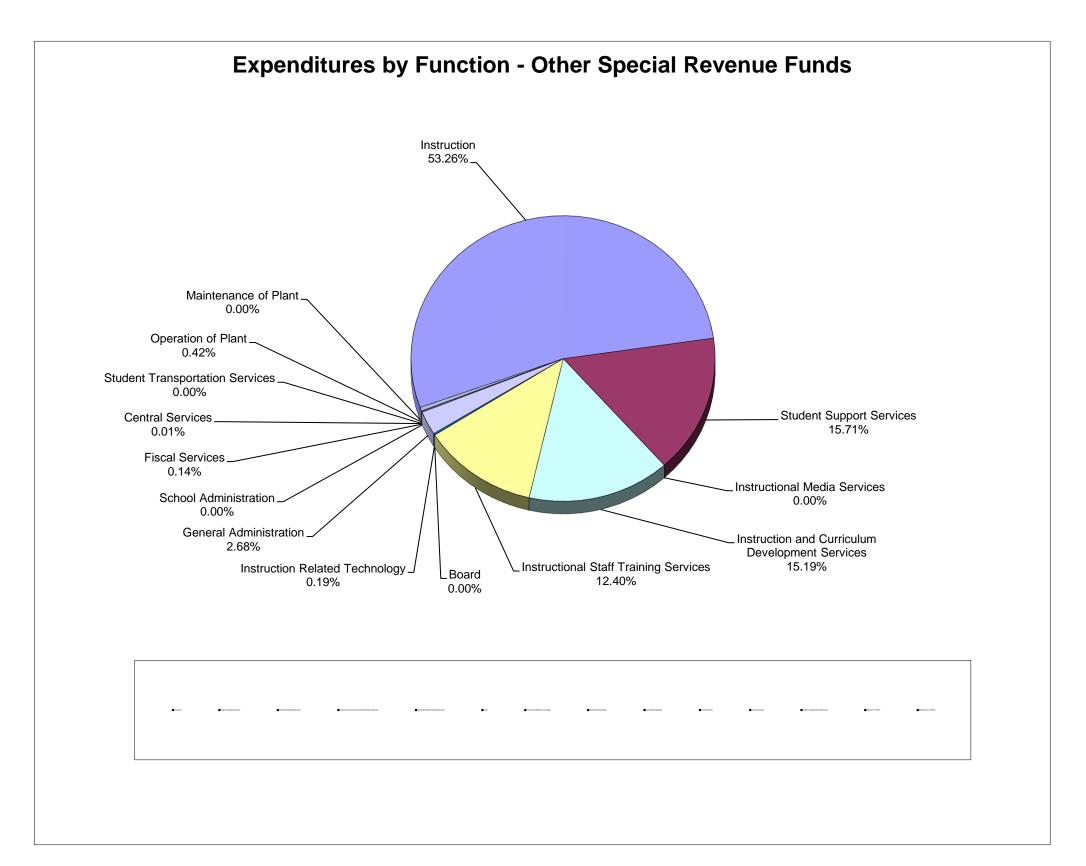

#### Combined Statement of Revenues and Expenditures As of September 30, 2020

|                                                                                |                       |                     |                        |                       | Other Special |                      |                    |                        |                        |
|--------------------------------------------------------------------------------|-----------------------|---------------------|------------------------|-----------------------|---------------|----------------------|--------------------|------------------------|------------------------|
|                                                                                |                       | Debt Service        | Capital Projects       | Food Service          | Revenue       | Internal Service     | Trust & Agency     | TOTAL                  | TOTAL                  |
|                                                                                | General Fund          | Funds               | Funds                  | Fund                  | Funds         | Funds                | Funds              | September 2020         | September 2019         |
| Revenue                                                                        | Contrain and          | 1 unus              | 1 dildo                | T und                 | 1 unus        | 1 dilas              | 1 dilas            | Coptember 2020         | Coptomber 2010         |
| Federal Direct                                                                 | \$ 84,849             | \$ -                | \$ -                   | - \$                  | \$ 809,361    | \$ -                 | \$ 87,273          | \$ 981,483             | \$ 975,396             |
| Federal Through State                                                          | 566,710               | -                   | -                      | 3,268,759             | 7,951,317     | -                    | -                  | 11,786,786             | 11,040,630             |
| State                                                                          | 47,660,650            | _                   | 2,886,815              | 0                     | -             | _                    | _                  | 50,547,465             | 51,849,616             |
| Local                                                                          | (865,071)             | 4,974               | 9,435,990              | 344,110               |               | 15,840,377           | 154,383            | 24,914,763             | 27,737,435             |
| Total Revenue                                                                  | \$ 47,447,138         | \$ 4,974            | <u>\$ 12,322,805</u>   | \$ 3,612,869          | \$ 8,760,678  | \$ 15,840,377        | \$ 241,656         | \$ 88,230,497          | \$ 91,603,077          |
| Expenditures                                                                   |                       |                     |                        |                       |               |                      |                    |                        |                        |
| Instruction                                                                    | \$ 63,840,911         | \$ -                | \$ -                   | - \$                  | \$ 4,665,640  | - \$                 | \$ 252,407         | \$ 68,758,958          | \$ 66,696,752          |
| Student Support Services                                                       | 4,071,871             | -                   | -                      | -                     | 1,376,157     | -                    | 52                 | 5,448,080              | 5,310,549              |
| Instructional Media Services                                                   | 1,003,876             | -                   | -                      | _                     | -             | _                    | -                  | 1,003,876              | 944,654                |
| Instruction & Curriculum Development                                           | 1,752,430             | -                   | -                      | -                     | 1,330,926     | -                    | _                  | 3,083,356              | 3,191,201              |
| Instructional Staff Training Services                                          | 613,658               | -                   | _                      | -                     | 1,086,320     | -                    | _                  | 1,699,978              | 2,054,437              |
| Instruction Related Technology                                                 | 53,457                | _                   | -                      | _                     | 16,904        | -                    | _                  | 70,361                 | 15,392                 |
| Board                                                                          | 182,976               | -                   | -                      | _                     | -             | -                    | -                  | 182,976                | 274,649                |
| General Administration                                                         | 492,275               | _                   | _                      | _                     | 234,774       | _                    | _                  | 727,049                | 848,452                |
| School Administration                                                          | 7,590,809             | _                   |                        | _                     | -             | _                    | _                  | 7,590,809              | 7,153,183              |
| Facilities Acquisition & Construction                                          | 1,555,776             | -                   | 15,910,413             | _                     | _             | _                    | _                  | 17,466,189             | 18,825,360             |
| Fiscal Services                                                                | 742,637               | _                   | 10,010,410             | _                     | 12,662        | _                    | _                  | 755,299                | 740,041                |
| Food Services                                                                  | 742,037               | _                   | -                      | 4,948,994             | 12,002        | <u> </u>             |                    | 4,948,994              | 6,796,357              |
| Central Services                                                               | 2,908,970             | _                   | -                      | -                     | 475           | 13,326,202           | _                  | 16,235,647             | 16,578,271             |
| Student Transportation                                                         | 3,244,390             | _                   | -                      | _                     | 104           | 10,020,202           |                    | 3,244,494              | 3,540,464              |
| Operation of Plant                                                             | 11,015,704            | _                   | -                      |                       | 36,716        |                      | _                  | 11,052,420             | 9,915,723              |
| Maintenance of Plant                                                           | 2,384,621             |                     | -                      | -                     |               | _                    |                    | 2,384,621              | 2,637,996              |
| Administrative Technology Services                                             | 3,088,296             | -                   | -                      | -                     |               | -                    | 5,152              | 3,093,448              | 2,311,078              |
| · ·                                                                            | · · · ·               | -                   |                        | -                     |               |                      | 5,152              | 791,614                | 1 1                    |
| Community Services  Debt Service                                               | 791,614               | 0.744.005           | -<br>252 445           | -                     | -             | -                    | -                  | -                      | 1,240,614              |
| Debt Service                                                                   | <u> </u>              | 9,711,025           | 252,145                |                       |               |                      |                    | 9,963,170              | 9,621,615              |
| Total Expenditures                                                             | <u>\$ 105,334,271</u> | <u>\$ 9,711,025</u> | <u>\$ 16,162,558</u>   | \$ 4,948,994          | \$ 8,760,678  | <u>\$ 13,326,202</u> | \$ 257,611         | <u>\$ 158,501,339</u>  | \$ 158,696,788         |
| Excess (Deficiency) of Revenue over                                            |                       |                     |                        |                       |               |                      |                    |                        |                        |
| Expenditures                                                                   | \$ (57,887,133)       | \$ (9,706,051)      | \$ (3,839,753)         | \$ (1,336,125)        | \$ -          | \$ 2,514,175         | \$ (15,955)        | \$ (70,270,842)        | \$ (67,093,711)        |
| Other Financing Sources (Uses)                                                 |                       |                     |                        |                       |               |                      |                    |                        |                        |
| Other Financing Sources                                                        | \$ -                  | \$ -                | \$ 772,349             | \$ -                  | \$ -          | - \$                 | \$ -               | \$ 772,349             | - \$                   |
| Other Financing Uses                                                           | -                     | <u>Ψ</u>            | Ψ 112,0±0              |                       | -             |                      | Ψ _                | Ψ 112,040              |                        |
| Transfers In                                                                   | 11,269,425            | 10,389,190          | -                      | -                     | -             | _                    | _                  | 21,658,615             | 15,904,482             |
| Transfers Out                                                                  | -                     | -                   | (21,658,615)           | -                     | _             | _                    | _                  | (21,658,615)           | (15,904,482)           |
| Total Other Financing Sources (Uses)                                           | \$ 11,269,425         | \$ 10,389,190       | \$ (20,886,266)        | \$ -                  | \$ -          | <u> </u>             | \$ -               | \$ 772,349             | \$ -                   |
| Total Other Financing Gouldes (USES)                                           | ψ 11,203,420          | ψ 10,000,100        | ψ (20,000,200)         | <u>Ψ -</u>            | <u>Ψ -</u>    | <u>Ψ -</u>           | Ψ -                | ψ 112,348              | Ψ                      |
| Excess (Deficiency) of Revenue over<br>Expenditures & Financing Sources (Uses) | \$ (46,617,708)       | \$ 683,139          | <u>\$ (24,726,019)</u> | <u>\$ (1,336,125)</u> | <u>\$ -</u>   | \$ 2,514,175         | <u>\$ (15,955)</u> | <u>\$ (69,498,493)</u> | <u>\$ (67,093,711)</u> |