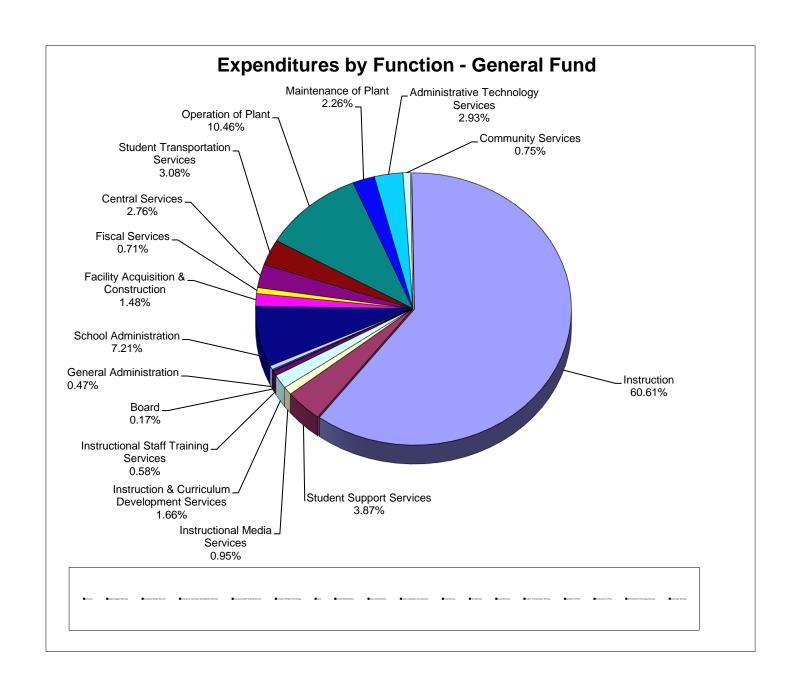

#### As of September 30, 2020

| DEVENUE                                                                                | Original Budget               | Current Budget                  | YTD as of September 2020      | Under/(Over) Collected/ Expended | Actual<br>as a %<br>of Budget | YTD as of<br>September 201 |
|----------------------------------------------------------------------------------------|-------------------------------|---------------------------------|-------------------------------|----------------------------------|-------------------------------|----------------------------|
| REVENUES Federal Direct                                                                |                               |                                 |                               |                                  |                               |                            |
| Reserve Officers Training Corps (ROTC) Miscellaneous Federal Direct                    | 649,841                       | 649,841                         | 84,849                        | 564,992                          | 13%                           | 97,5                       |
| Total Federal Direct                                                                   | <u>2,500</u><br>652,341       | <u>2,500</u><br>652,341         | 84,849                        | <u>2,500</u><br>567,492          | 0%                            | 97,5                       |
| Federal Through State                                                                  |                               | •                               | ·                             |                                  |                               | ·                          |
| Medicaid                                                                               | 2,231,335                     | 2,231,335                       | 6,490                         | 2,224,845                        | 0%                            | 53,7                       |
| Individuals with Disabilities Vocational Education Act                                 | -                             | 340,537<br>22,000               | -                             | 340,537<br>22,000                | 0%<br>0%                      |                            |
| Miscellaneous Federal Through State                                                    |                               |                                 | 560,220                       | (560,220)                        |                               |                            |
| Total Federal Through State and Local                                                  | 2,231,335                     | 2,593,872                       | 566,710                       | 2,027,162                        |                               | 53,7                       |
| State Florida Education Finance Program (FEFP)                                         | 138,223,896                   | 138,223,896                     | 31,070,423                    | 107,153,473                      | 22%                           | 34,964,8                   |
| Workforce Development Workforce Education Performance Incentive                        | 9,465,433<br>-                | 9,465,433                       | 2,366,358                     | 7,099,075<br>-                   | 25%                           | 2,366,3                    |
| CO&DS Withheld for Administrative Expenditures State License Tax Discretionary Lottery | 28,704<br>340,481<br>-        | 28,704<br>340,481<br>-          | 8,709<br>-                    | 28,704<br>331,772                | 0%<br>3%                      | 10,4<br>5                  |
| Categorical Programs: Class Size Reduction Operating Funds                             | 54,355,701                    | 54,355,701                      | 13,588,926                    | 40,766,775                       | 25%                           | 13,330,4                   |
| Florida School Recognition Funds Voluntary Prekindergarten Program                     | -<br>1,863,720                | -<br>1,863,720                  | -<br>77,252                   | -<br>1,786,468                   | 4%                            | 421,5                      |
| Other Miscellaneous State Revenue                                                      | 7,800                         | 803,990                         | 548,982                       | 255,008                          | 68%                           | (80,4                      |
| Total State                                                                            | 204,285,735                   | 205,081,925                     | 47,660,650                    | 157,421,275                      |                               | 51,013,7                   |
| Local District School Taxes                                                            | 233,157,091                   | 233,157,092                     | 73,555                        | 233,083,537                      | 0%                            | 54,7                       |
| Rent<br>Interest on Investments                                                        | 41,312<br>1,635,161           | 41,312<br>1,642,598             | 11,303<br>70,499              | 30,009<br>1,572,099              | 27%<br>4%                     | 13,5<br>425,2              |
| Net Incr/Decr in Fair Value                                                            | -                             | -                               | 35,083                        | (35,083)                         | .,,                           |                            |
| Gifts, Grants and Bequests<br>Vending Sales                                            | -                             | -<br>-                          | (109)                         | 109                              |                               | 3,3                        |
| Student Fees: Adult Gen Ed Course Fees                                                 | -                             | 30,000                          | 22,870                        | 7,130                            | 76%                           | (56,                       |
| Post Secondary Vocational Ed Course Fees                                               | 2,851,033                     | 1,899,500                       | 750,208                       | 1,149,292                        | 39%                           | 1,510,2<br>27,             |
| Continuing Workforce Education Course Fees<br>Capital Improvement Fees                 | 128,500<br>102,750            | 128,852<br>102,750              | 27,859<br>45,388              | 100,993<br>57,362                | 22%<br>44%                    | 93,                        |
| Post Secondary Lab Fees Lifelong Learning Fees                                         | -                             | 921,533<br>1,075                | 479,386<br>1,075              | 442,147<br>-                     | 52%<br>100%                   | 563,                       |
| GED Testing Fees Other Student Fees                                                    | -<br>547.074                  | 47,192                          | 1,826                         | 45,366                           | 4%                            | 4,                         |
| Other Fees:                                                                            | 547,974                       | 566,449                         | 247,660                       | 318,789                          | 44%                           | 447,                       |
| Preschool Program Fees School Age Child Care Fees                                      | -<br>3,335,000                | 135,000<br>3,200,000            | 63,047<br>723,399             | 71,953<br>2,476,601              | 47%<br>23%                    | 86,<br>1,097,              |
| Other Schools, Courses and Classes Fees Miscellaneous Local:                           | 58,692                        | 12,482                          | 1,427                         | 11,055                           | 11%                           | 6,                         |
| Bus Fees Transportation Services Rendered for School Activities                        | 174,137<br>112,188            | 174,137<br>112,188              | 2,199                         | 174,137<br>109,989               | 0%<br>2%                      | 30,<br>15,                 |
| Sale of Junk Receipt of Federal Indirect Cost Rate                                     | -<br>1,841,148                | 51,699<br>1,841,148             | 51,699<br>236,671             | -<br>1,604,477                   | 100%<br>13%                   | 170,                       |
| Other Miscellaneous Local Sources                                                      | 1,621,762                     | 1,646,082                       | 430,740                       | 1,215,342                        | 26%<br>104%                   | 940,                       |
| Refund of Prior Year's Expenditures Collections for Lost, Damaged and Sold Textbooks   | -                             | (4,371,202)                     | (4,532,963)<br>1,402          | 161,761<br>(1,402)               |                               |                            |
| Receipt of Food Service Indirect Costs  Total Local                                    | 1,932,639<br>247,539,387      | <u>1,932,639</u><br>243,272,526 | 390,705<br>(865,071)          | <u>1,541,934</u><br>244,137,597  | 20%                           | 436,9<br>5,871,9           |
| Transfers In                                                                           | 211,000,001                   | 2 10,21 2,020                   | (555,51.1)                    | 211,101,001                      |                               | 3,311,                     |
| From Capital Project Funds                                                             | 20,647,413                    | 25,022,159                      | 11,269,425                    | 13,752,734                       | 45%                           | 5,613,4                    |
| Other Financing Sources Sale of Equipment                                              | -                             | -                               | -                             | -                                |                               |                            |
| Sale of Land/Buildings                                                                 | -                             | -                               | -                             | -                                |                               |                            |
| Insurance Loss Recovery  Total Transfers In & Other Financing Sources                  | 20,647,413                    | 25,022,159                      | 11,269,425                    | 13,752,734                       |                               | 5,613,                     |
| TOTAL REVENUES                                                                         | \$ 475,356,211                | \$ 476,622,823                  | \$ 58,716,563                 | \$ 417,906,260                   | 12%                           | \$ 62,650,5                |
|                                                                                        | ¥ 110,000,±11                 | ¥ 0,022,020                     | <b>Q Q Q Q Q Q Q Q Q Q</b>    | ¥,000,200                        |                               | <b>4</b> 0 <u>2</u> ,000,0 |
| EXPENDITURES Expenditures By Function                                                  |                               |                                 |                               |                                  |                               |                            |
| Instruction Student Support Services                                                   | 313,866,927<br>17,159,217     | 316,481,514<br>17,374,931       | 63,840,911<br>4,071,871       | 252,640,603<br>13,303,060        | 20%<br>23%                    | 63,487,<br>4,929,          |
| Instructional Media Services                                                           | 4,615,095                     | 4,596,346                       | 1,003,876                     | 3,592,470                        | 22%                           | 944,                       |
| Instruction & Curriculum Development Services Instructional Staff Training Services    | 7,514,046<br>805,081          | 7,764,252<br>1,932,876          | 1,752,430<br>613,658          | 6,011,822<br>1,319,218           | 23%<br>32%                    | 1,847,<br>534,             |
| Instruction Related Technology Board                                                   | 119,282                       | 119,281                         | 53,457                        | 65,824                           | 45%<br>17%                    |                            |
| General Administration                                                                 | 1,044,569<br>2,451,440        | 1,069,871<br>2,458,035          | 182,976<br>492,275            | 886,895<br>1,965,760             | 20%                           | 274,<br>677,               |
| School Administration Facility Acquisition & Construction                              | 33,584,365<br>7,021,332       | 32,853,901<br>7,017,589         | 7,590,809<br>1,555,776        | 25,263,092<br>5,461,813          | 23%<br>22%                    | 7,103,<br>920,             |
| Fiscal Services                                                                        | 3,354,302                     | 3,210,265                       | 742,637                       | 2,467,628                        | 23%                           | 740,                       |
| Food Services Central Services                                                         | 12,405,590                    | -<br>11,964,791                 | 2,908,970                     | -<br>9,055,821                   | 24%                           | 2,684,                     |
| Student Transportation Services Operation of Plant                                     | 16,807,497<br>37,494,325      | 15,983,937<br>36,935,539        | 3,244,390<br>11,015,704       | 12,739,547<br>25,919,835         | 20%<br>30%                    | 3,536,<br>9,915,           |
| Maintenance of Plant                                                                   | 10,374,183                    | 10,219,084                      | 2,384,621                     | 7,834,463                        | 23%                           | 2,636,                     |
| Administrative Technology Services Community Services                                  | 9,533,600<br>3,635,925        | 9,438,375<br>3,632,854          | 3,088,296<br>791,614          | 6,350,079<br>2,841,240           | 33%<br>22%                    | 2,311,<br>1,240,           |
| Debt Service                                                                           | 282,934                       | 282,881                         | 405 224 274                   | 282,881                          | 0%                            | 102.705                    |
| Total Expenditures by Function  Transfers Out                                          | 482,069,710                   | 483,336,322                     | 105,334,271                   | 378,002,051                      |                               | 103,785,                   |
| To Internal Service Fund (Health)  Appropriations                                      | -                             |                                 | -                             | -                                |                               |                            |
| Nonspendable Fund Balance<br>Restricted Fund Balance                                   | 589,122<br>3,765,000          | 589,122<br>3,765,000            |                               | 3,765,000                        | 0%                            |                            |
| Assigned Fund Balance                                                                  | 3,196,486                     | 3,196,486                       | -                             | 3,196,486                        | 0%                            |                            |
| Unappropriated Fund Balance  Total Transfers Out & Appropriations                      | 14,754,612<br>22,305,220      | <u>14,754,612</u><br>22,305,220 |                               | <u>14,754,612</u><br>21,716,098  | 0%                            |                            |
| TOTAL EXPENDITURES & TRANSFERS                                                         | \$ 504,374,930                | \$ 505,641,542                  | \$ 105,334,271                | \$ 399,718,149                   | 21%                           | \$ 103,785,7               |
| France (Deficiency) of Devenue                                                         |                               |                                 |                               |                                  |                               |                            |
| FACOGE LI IDLICIONOMA DE DOMONIO PAGE                                                  |                               |                                 |                               |                                  |                               | \$ (41,135,2               |
| Excess (Deficiency) of Revenue over<br>Expenditures & Financing Sources (Uses)         | \$ (29,018,719)               | \$ (29,018,719)                 | \$ (46,617,708)               |                                  |                               | <b>Φ</b> (41,133,₄         |
| ` '                                                                                    | \$ (29,018,719)<br>29,018,719 | \$ (29,018,719)<br>29,018,719   | \$ (46,617,708)<br>29,018,719 |                                  |                               | \$ (41,135,2<br>34,766,2   |
| Expenditures & Financing Sources (Uses)                                                | • • • • • • •                 |                                 | • • • • • •                   |                                  |                               |                            |