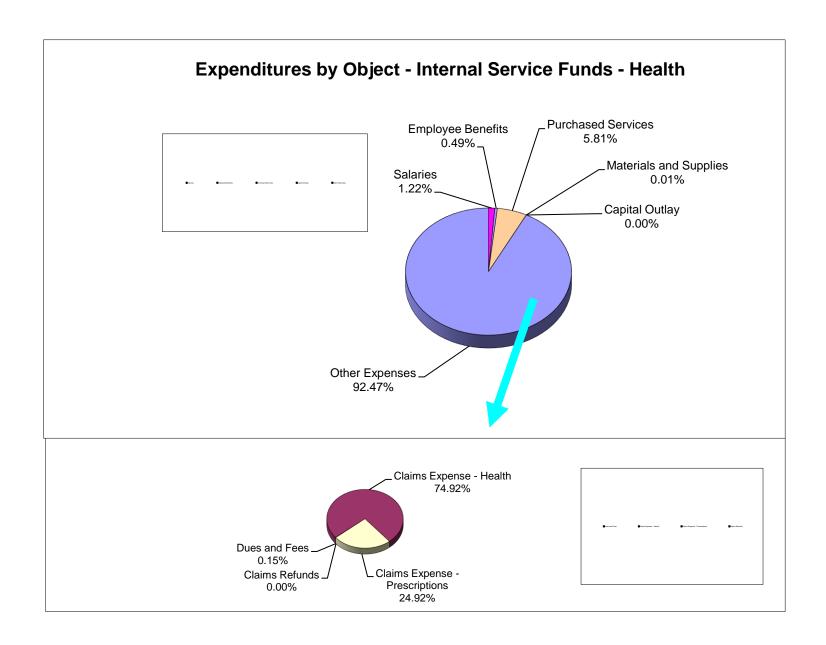

|                               |    |                         |
| Expenditures & Financing Sources (Uses)             | , , , ,         | \$<br>(14,614,914)         | \$ | 2,131,668               |                                        |                               | \$ | (2,519,314)             |
| Beginning Fund Balance                              | 14,614,914      | 14,614,914                 |    | 14,614,914              |                                        |                               |    | 21,356,695              |
| Balance                                             | \$ -            | \$<br>-                    | \$ | 16,746,582              |                                        |                               | \$ | 18,837,381              |



# School Board of Manatee County Statement of Revenues, Expenditures, and Changes in Fund Balance Internal Service Funds - Workers Compensation As of September 30, 2020

|                                         | Original Budget |             | Current Budget |             | YTD as of<br>September 2020 |           | Under/(Over)<br>Collected/<br>Expended |           | Actual<br>as a %<br>of Budget | YTD as of<br>September 2019 |           |
|-----------------------------------------|-----------------|-------------|----------------|-------------|-----------------------------|-----------|----------------------------------------|-----------|-------------------------------|-----------------------------|-----------|
| REVENUES                                |                 |             |