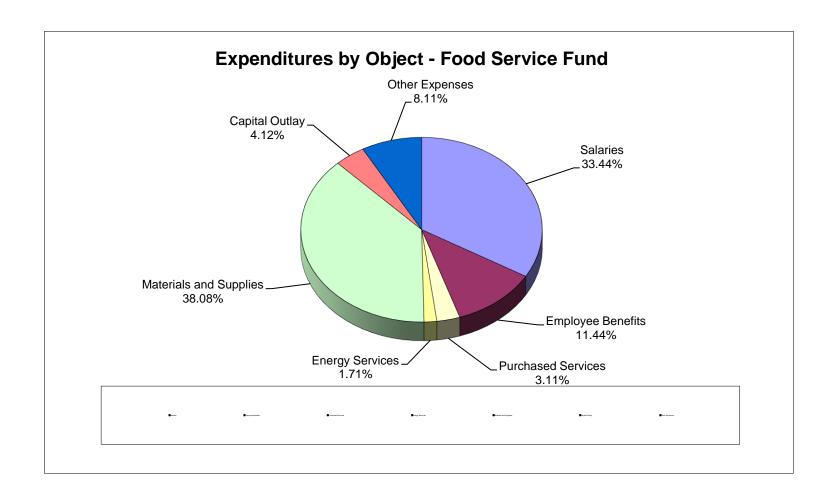

|                      |                            |                  |    |                      |
| Expenditures & Financing Sources (Uses)                         | \$ | (3,098,520)           | \$ | (3,098,520)           | \$  | (1,336,125)          |                            |                  | \$ | (969,511)            |
| Beginning Fund Balance                                          |    | 3,098,520             |    | 3,098,520             |     | 3,098,520            |                            |                  |    | 7,036,406            |
| Balance                                                         | \$ | -                     | \$ | -                     | \$  | 1,762,395            |                            |                  | \$ | 6,066,895            |



## School Board of Manatee County Statement of Revenues, Expenditures, and Changes in Fund Balance Other Special Revenue Funds As of September 30, 2020

|                                                           |                 |                |                             | Under/(Over)           | Actual           |                             |
|-----------------------------------------------------------|-----------------|----------------|-----------------------------|------------------------|------------------|-----------------------------|
|                                                           | Original Budget | Current Budget | YTD as of<br>September 2020 | Collected/<br>Expended | as a % of Budget | YTD as of<br>September 2019 |
| REVENUES