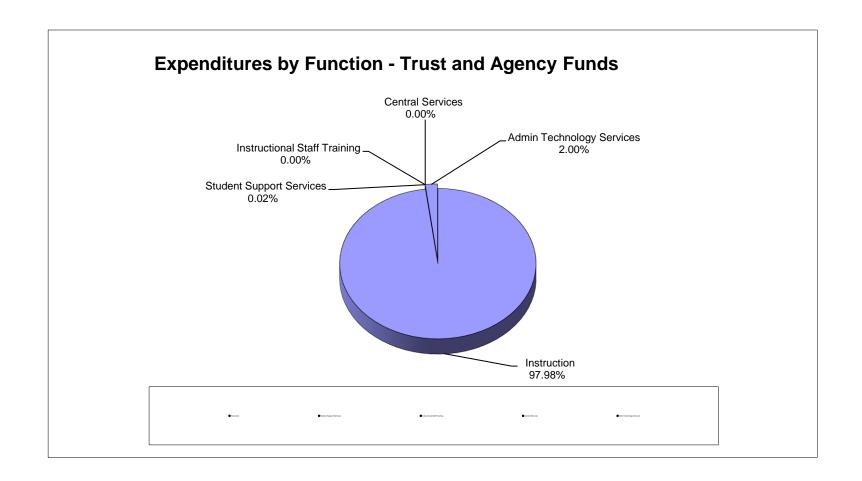

#### Combined Statement of Revenues and Expenditures As of September 30, 2020

|                                                                                |                       |                     |                        |                       | Other Special |                      |                    |                        |                        |
|--------------------------------------------------------------------------------|-----------------------|---------------------|------------------------|-----------------------|---------------|----------------------|--------------------|------------------------|------------------------|
|                                                                                |                       | Debt Service        | Capital Projects       | Food Service          | Revenue       | Internal Service     | Trust & Agency     | TOTAL                  | TOTAL                  |
|                                                                                | General Fund          | Funds               | Funds                  | Fund                  | Funds         | Funds                | Funds              | September 2020         | September 2019         |
| Revenue                                                                        | Contrain and          | 1 unus              | 1 dildo                | T und                 | 1 unus        | 1 dilas              | 1 dilas            | Coptember 2020         | Coptomber 2010         |
| Federal Direct                                                                 | \$ 84,849             | \$ -                | \$ -                   | - \$                  | \$ 809,361    | \$ -                 | \$ 87,273          | \$ 981,483             | \$ 975,396             |
| Federal Through State                                                          | 566,710               | -                   | -                      | 3,268,759             | 7,951,317     | -                    | -                  | 11,786,786             | 11,040,630             |
| State                                                                          | 47,660,650            | _                   | 2,886,815              | 0                     | -             | _                    | _                  | 50,547,465             | 51,849,616             |
| Local                                                                          | (865,071)             | 4,974               | 9,435,990              | 344,110               |               | 15,840,377           | 154,383            | 24,914,763             | 27,737,435             |
| Total Revenue                                                                  | \$ 47,447,138         | \$ 4,974            | <u>\$ 12,322,805</u>   | \$ 3,612,869          | \$ 8,760,678  | \$ 15,840,377        | \$ 241,656         | \$ 88,230,497          | \$ 91,603,077          |
| Expenditures                                                                   |                       |                     |                        |                       |               |                      |                    |                        |                        |
| Instruction                                                                    | \$ 63,840,911         | \$ -                | \$ -                   | - \$                  | \$ 4,665,640  | - \$                 | \$ 252,407         | \$ 68,758,958          | \$ 66,696,752          |
| Student Support Services                                                       | 4,071,871             | -                   | -                      | -                     | 1,376,157     | -                    | 52                 | 5,448,080              | 5,310,549              |
| Instructional Media Services                                                   | 1,003,876             | -                   | -                      | _                     | -             | _                    | -                  | 1,003,876              | 944,654                |
| Instruction & Curriculum Development                                           | 1,752,430             | -                   | -                      | -                     | 1,330,926     | -                    | _                  | 3,083,356              | 3,191,201              |
| Instructional Staff Training Services                                          | 613,658               | -                   | _                      | -                     | 1,086,320     | -                    | _                  | 1,699,978              | 2,054,437              |
| Instruction Related Technology                                                 | 53,457                | _                   | -                      | _                     | 16,904        | -                    | _                  | 70,361                 | 15,392                 |
| Board                                                                          | 182,976               | -                   | -                      | _                     | -             | -                    | -                  | 182,976                | 274,649                |
| General Administration                                                         | 492,275               | _                   | _                      | _                     | 234,774       | _                    | _                  | 727,049                | 848,452                |
| School Administration                                                          | 7,590,809             | _                   |                        | _                     | -             | _                    | _                  | 7,590,809              | 7,153,183              |
| Facilities Acquisition & Construction                                          | 1,555,776             | -                   | 15,910,413             | _                     | _             | _                    | _                  | 17,466,189             | 18,825,360             |
| Fiscal Services                                                                | 742,637               | _                   | 10,010,410             | _                     | 12,662        | _                    | _                  | 755,299                | 740,041                |
| Food Services                                                                  | 742,037               | _                   | -                      | 4,948,994             | 12,002        | <u> </u>             |                    | 4,948,994              | 6,796,357              |
| Central Services                                                               | 2,908,970             | _                   | -                      | -                     | 475           | 13,326,202           | _                  | 16,235,647             | 16,578,271             |
| Student Transportation                                                         | 3,244,390             | _                   | -                      | _                     | 104           | 10,020,202           |                    | 3,244,494              | 3,540,464              |
| Operation of Plant                                                             | 11,015,704            | _                   | -                      |                       | 36,716        |                      | _                  | 11,052,420             | 9,915,723              |
| Maintenance of Plant                                                           | 2,384,621             |                     | -                      | -                     |               | _                    |                    | 2,384,621              | 2,637,996              |
| Administrative Technology Services                                             | 3,088,296             | -                   | -                      | -                     |               | -                    | 5,152              | 3,093,448              | 2,311,078              |
| · ·                                                                            | · · · ·               | -                   |                        | -                     |               |                      | 5,152              | 791,614                | 1 1                    |
| Community Services  Debt Service                                               | 791,614               | 0.744.005           | -<br>252 445           | -                     | -             | -                    | -                  | -                      | 1,240,614              |
| Debt Service                                                                   | <u> </u>              | 9,711,025           | 252,145                |                       |               |                      |                    | 9,963,170              | 9,621,615              |
| Total Expenditures                                                             | <u>\$ 105,334,271</u> | <u>\$ 9,711,025</u> | <u>\$ 16,162,558</u>   | \$ 4,948,994          | \$ 8,760,678  | <u>\$ 13,326,202</u> | \$ 257,611         | <u>\$ 158,501,339</u>  | \$ 158,696,788         |
| Excess (Deficiency) of Revenue over                                            |                       |                     |                        |                       |               |                      |                    |                        |                        |
| Expenditures                                                                   | \$ (57,887,133)       | \$ (9,706,051)      | \$ (3,839,753)         | \$ (1,336,125)        | \$ -          | \$ 2,514,175         | \$ (15,955)        | \$ (70,270,842)        | \$ (67,093,711)        |
| Other Financing Sources (Uses)                                                 |                       |                     |                        |                       |               |                      |                    |                        |                        |
| Other Financing Sources                                                        | \$ -                  | \$ -                | \$ 772,349             | \$ -                  | \$ -          | - \$                 | \$ -               | \$ 772,349             | - \$                   |
| Other Financing Uses                                                           | -                     | <u>Ψ</u>            | Ψ 112,0±0              |                       | -             |                      | Ψ _                | Ψ 112,040              |                        |
| Transfers In                                                                   | 11,269,425            | 10,389,190          | -                      | -                     | -             | _                    | _                  | 21,658,615             | 15,904,482             |
| Transfers Out                                                                  | -                     | -                   | (21,658,615)           | -                     | _             | _                    | _                  | (21,658,615)           | (15,904,482)           |
| Total Other Financing Sources (Uses)                                           | \$ 11,269,425         | \$ 10,389,190       | \$ (20,886,266)        | \$ -                  | \$ -          | <u> </u>             | \$ -               | \$ 772,349             | \$ -                   |
| Total Other Financing Gouldes (USES)                                           | ψ 11,203,420          | ψ 10,000,100        | ψ (20,000,200)         | <u>Ψ -</u>            | <u>Ψ -</u>    | <u>Ψ -</u>           | Ψ -                | ψ 112,348              | Ψ                      |
| Excess (Deficiency) of Revenue over<br>Expenditures & Financing Sources (Uses) | \$ (46,617,708)       | \$ 683,139          | <u>\$ (24,726,019)</u> | <u>\$ (1,336,125)</u> | <u>\$ -</u>   | \$ 2,514,175         | <u>\$ (15,955)</u> | <u>\$ (69,498,493)</u> | <u>\$ (67,093,711)</u> |