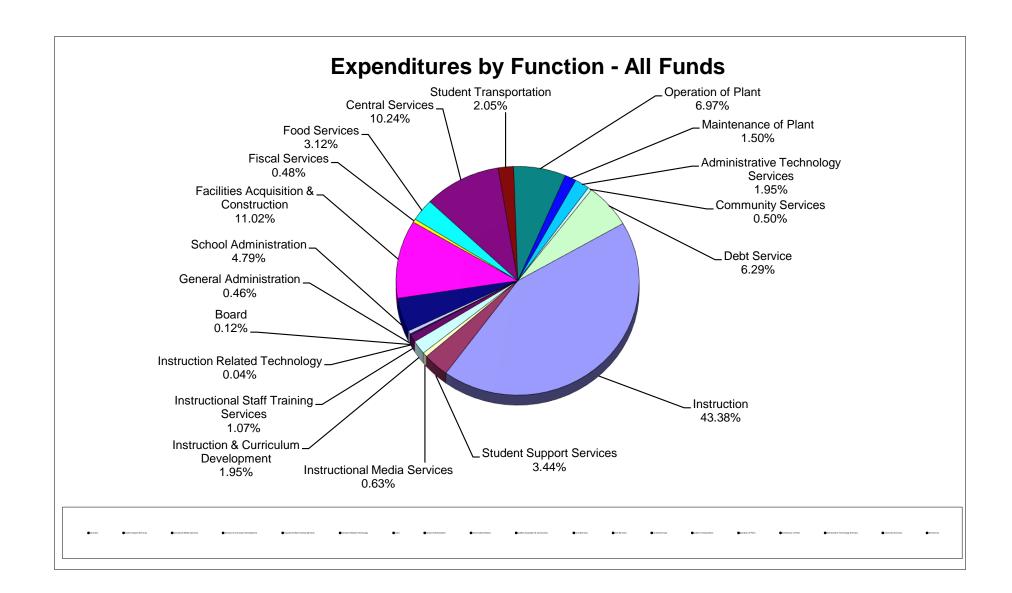

#### Combined Statement of Revenues and Expenditures As of September 30, 2020

|                                                                                |                       |                     |                        |                       | Other Special |                      |                    |                        |                        |
|--------------------------------------------------------------------------------|-----------------------|---------------------|------------------------|-----------------------|---------------|----------------------|--------------------|------------------------|------------------------|
|                                                                                |                       | Debt Service        | Capital Projects       | Food Service          | Revenue       | Internal Service     | Trust & Agency     | TOTAL                  | TOTAL                  |
|                                                                                | General Fund          | Funds               | Funds                  | Fund                  | Funds         | Funds                | Funds              | September 2020         | September 2019         |
| Revenue                                                                        | Contrain and          | 1 unus              | 1 dildo                | T und                 | 1 unus        | 1 dilas              | 1 dilas            | Coptember 2020         | Coptomber 2010         |
| Federal Direct                                                                 | \$ 84,849             | \$ -                | \$ -                   | - \$                  | \$ 809,361    | \$ -                 | \$ 87,273          | \$ 981,483             | \$ 975,396             |
| Federal Through State                                                          | 566,710               | -                   | -                      | 3,268,759             | 7,951,317     | -                    | -                  | 11,786,786             | 11,040,630             |
| State                                                                          | 47,660,650            | _                   | 2,886,815              | 0                     | -             | _                    | _                  | 50,547,465             | 51,849,616             |
| Local                                                                          | (865,071)             | 4,974               | 9,435,990              | 344,110               |               | 15,840,377           | 154,383            | 24,914,763             | 27,737,435             |
| Total Revenue                                                                  | \$ 47,447,138         | \$ 4,974            | <u>\$ 12,322,805</u>   | \$ 3,612,869          | \$ 8,760,678  | \$ 15,840,377        | \$ 241,656         | \$ 88,230,497          | \$ 91,603,077          |
| Expenditures                                                                   |                       |                     |                        |                       |               |                      |                    |                        |                        |
| Instruction                                                                    | \$ 63,840,911         | \$ -                | \$ -                   | - \$                  | \$ 4,665,640  | - \$                 | \$ 252,407         | \$ 68,758,958          | \$ 66,696,752          |
| Student Support Services                                                       | 4,071,871             | -                   | -                      | -                     | 1,376,157     | -                    | 52                 | 5,448,080              | 5,310,549              |
| Instructional Media Services                                                   | 1,003,876             | -                   | -                      | _                     | -             | _                    | -                  | 1,003,876              | 944,654                |
| Instruction & Curriculum Development                                           | 1,752,430             | -                   | -                      | -                     | 1,330,926     | -                    | _                  | 3,083,356              | 3,191,201              |
| Instructional Staff Training Services                                          | 613,658               | -                   | _                      | -                     | 1,086,320     | -                    | _                  | 1,699,978              | 2,054,437              |
| Instruction Related Technology                                                 | 53,457                | _                   | -                      | _                     | 16,904        | -                    | _                  | 70,361                 | 15,392                 |
| Board                                                                          | 182,976               | -                   | -                      | _                     | -             | -                    | -                  | 182,976                | 274,649                |
| General Administration                                                         | 492,275               | _                   | _                      | _                     | 234,774       | _                    | _                  | 727,049                | 848,452                |
| School Administration                                                          | 7,590,809             | _                   |                        | _                     | -             | _                    | _                  | 7,590,809              | 7,153,183              |
| Facilities Acquisition & Construction                                          | 1,555,776             | -                   | 15,910,413             | _                     | _             | _                    | _                  | 17,466,189             | 18,825,360             |
| Fiscal Services                                                                | 742,637               | _                   | 10,010,410             | _                     | 12,662        | _                    | _                  | 755,299                | 740,041                |
| Food Services                                                                  | 742,037               | _                   | -                      | 4,948,994             | 12,002        | <u> </u>             |                    | 4,948,994              | 6,796,357              |
| Central Services                                                               | 2,908,970             | _                   | -                      | -                     | 475           | 13,326,202           | _                  | 16,235,647             | 16,578,271             |
| Student Transportation                                                         | 3,244,390             | _                   | -                      | _                     | 104           | 10,020,202           |                    | 3,244,494              | 3,540,464              |
| Operation of Plant                                                             | 11,015,704            | _                   | -                      |                       | 36,716        |                      | _                  | 11,052,420             | 9,915,723              |
| Maintenance of Plant                                                           | 2,384,621             |                     | -                      | -                     |               | _                    |                    | 2,384,621              | 2,637,996              |
| Administrative Technology Services                                             | 3,088,296             | -                   | -                      | -                     |               | -                    | 5,152              | 3,093,448              | 2,311,078              |
| · ·                                                                            | · · · ·               | -                   |                        | -                     |               |                      | 5,152              | 791,614                | 1 1                    |
| Community Services  Debt Service                                               | 791,614               | 0.744.005           | -<br>252 445           | -                     | -             | -                    | -                  | -                      | 1,240,614              |
| Debt Service                                                                   | <u> </u>              | 9,711,025           | 252,145                |                       |               |                      |                    | 9,963,170              | 9,621,615              |
| Total Expenditures                                                             | <u>\$ 105,334,271</u> | <u>\$ 9,711,025</u> | <u>\$ 16,162,558</u>   | \$ 4,948,994          | \$ 8,760,678  | <u>\$ 13,326,202</u> | \$ 257,611         | <u>\$ 158,501,339</u>  | \$ 158,696,788         |
| Excess (Deficiency) of Revenue over                                            |                       |                     |                        |                       |               |                      |                    |                        |                        |
| Expenditures                                                                   | \$ (57,887,133)       | \$ (9,706,051)      | \$ (3,839,753)         | \$ (1,336,125)        | \$ -          | \$ 2,514,175         | \$ (15,955)        | \$ (70,270,842)        | \$ (67,093,711)        |
| Other Financing Sources (Uses)                                                 |                       |                     |                        |                       |               |                      |                    |                        |                        |
| Other Financing Sources                                                        | \$ -                  | \$ -                | \$ 772,349             | \$ -                  | \$ -          | - \$                 | \$ -               | \$ 772,349             | - \$                   |
| Other Financing Uses                                                           | -                     | <u>Ψ</u>            | Ψ 112,0±0              |                       | -             |                      | Ψ _                | Ψ 112,040              |                        |
| Transfers In                                                                   | 11,269,425            | 10,389,190          | -                      | -                     | -             | _                    | _                  | 21,658,615             | 15,904,482             |
| Transfers Out                                                                  | -                     | -                   | (21,658,615)           | -                     | _             | _                    | _                  | (21,658,615)           | (15,904,482)           |
| Total Other Financing Sources (Uses)                                           | \$ 11,269,425         | \$ 10,389,190       | \$ (20,886,266)        | \$ -                  | \$ -          | <u> </u>             | \$ -               | \$ 772,349             | \$ -                   |
| Total Other Financing Gouldes (USES)                                           | ψ 11,203,420          | ψ 10,000,100        | ψ (20,000,200)         | <u>Ψ -</u>            | <u>Ψ -</u>    | <u>Ψ -</u>           | Ψ -                | ψ 112,348              | Ψ                      |
| Excess (Deficiency) of Revenue over<br>Expenditures & Financing Sources (Uses) | \$ (46,617,708)       | \$ 683,139          | <u>\$ (24,726,019)</u> | <u>\$ (1,336,125)</u> | <u>\$ -</u>   | \$ 2,514,175         | <u>\$ (15,955)</u> | <u>\$ (69,498,493)</u> | <u>\$ (67,093,711)</u> |