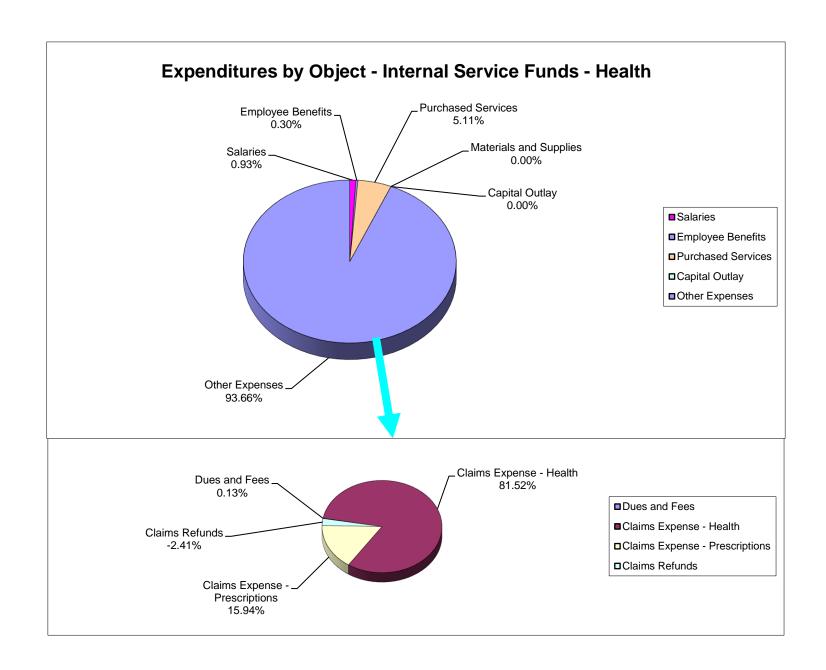

<sup>\*</sup>Fund 49101 - School Internal Funds excluded, will be reported at fiscal year-end. Monthly reports on file with SDMC.

#### School District of Manatee County, Florida Statement of Revenues, Expenditures and Changes in Fund Balance (Unaudited) For Month Ended September 30, 2023

|                                       | General Fund    | Debt Service<br>Funds | Capital Projects<br>Funds | Food Service<br>Fund | Other Special<br>Revenue<br>Funds* | Internal Service<br>Funds | Trust & Agency<br>Funds | Total<br>September 2023 | Total<br>September 2022 |
|---------------------------------------|-----------------|-----------------------|---------------------------|----------------------|------------------------------------|---------------------------|-------------------------|-------------------------|-------------------------|
| REVENUES                              |                 |                       |                           |                      |                                    |                           |                         |                         |                         |
| Federal Direct                        | 84,476.01       | 474,310.14            | -                         | -                    | 820,738.87                         | -                         | 115,142.15              | 1,494,667.17            | 1,227,791.00            |
| Federal Through State                 | 355,458.28      | -                     | -                         | 4.747.029.28         | 16,026,659.77                      | -                         | -, -                    | 21,129,147.33           | 26,729,907.00           |
| State                                 | 40,980,731.38   | -                     | 2,138,583.57              | -                    | -                                  | -                         | -                       | 43,119,314.95           | 48,991,437.00           |
| Local                                 | 9,734,864.76    | 165,737.21            | 18,720,681.31             | 1,256,389.30         |                                    | 9,386,640.31              | 462,839.33              | 39,727,152.22           | 29,172,964.00           |
| Total Revenues                        | 51,155,530.43   | 640,047.35            | 20,859,264.88             | 6,003,418.58         | 16,847,398.64                      | 9,386,640.31              | 577,981.48              | 105,470,281.67          | 106,122,099.00          |
| EXPENDITURES                          |                 |                       |                           |                      |                                    |                           |                         |                         |                         |
| Instruction                           | 74,648,576.46   | _                     | _                         | _                    | 9,772,608.05                       | _                         | 303,480.61              | 84,724,665.12           | 78,965,670.00           |
| Student Support Services              | 4,277,884.38    | -                     | _                         | _                    | 1,314,169.82                       | _                         | 2,302.00                | 5,594,356.20            | 5,549,112.00            |
| Instructional Media Services          | 1,122,665,55    | -                     | -                         | _                    |                                    | -                         | 188.78                  | 1,122,854.33            | 1,059,379.00            |
| Instruction & Curriculum Development  | 1,953,646.91    | -                     | -                         | _                    | 1,787,119.48                       | -                         | -                       | 3,740,766.39            | 3,592,257.00            |
| Instructional Staff Training Services | 315,347.13      | -                     | -                         | _                    | 2,042,473.41                       | -                         | -                       | 2,357,820.54            | 1,596,546.00            |
| Instruction Related Technology        | -               | _                     | _                         | _                    | 4,113.33                           | _                         | -                       | 4,113.33                | 18,464.00               |
| School Board                          | 184,578.55      | -                     | -                         | -                    | -,110.00                           | _                         | -                       | 184,578.55              | 238,922.00              |
| General Administration                | 693,111,45      | -                     |                           | -                    | 581,772.22                         | _                         |                         | 1.274.883.67            | 1.356.363.00            |
| School Administration                 | 8,102,146.98    | _                     |                           |                      | -                                  | _                         |                         | 8,102,146.98            | 8,003,698.00            |
| Facilities Acquisition & Construction | 1,513,151.05    | _                     | 33,797,880.62             | -                    |                                    | _                         |                         | 35,311,031.67           | 21,023,088.00           |
| Fiscal Services                       | 817,761.15      | _                     | -                         | _                    | 49,492.11                          | _                         |                         | 867,253.26              | 700,773.00              |
| Food Services                         | -               | -                     | _                         | 7.413.509.28         |                                    | _                         |                         | 7.413.509.28            | 6.747.271.00            |
| Central Services                      | 3,249,533.99    | -                     | -                         | -                    | 27,500.12                          | 17.002.926.99             | -                       | 20,279,961.10           | 19,457,450.00           |
| Student Transportation                | 3,729,183.09    | -                     | -                         | -                    | 52,813.11                          | -                         | -                       | 3,781,996.20            | 4,003,792.00            |
| Operation of Plant                    | 15,398,822.06   | _                     |                           | _                    | 25,060.59                          | _                         |                         | 15,423,882.65           | 12,969,626.00           |
| Maintenance of Plant                  | 2,471,086.04    | -                     |                           | -                    | 16,838.40                          | _                         |                         | 2,487,924.44            | 2,608,027.00            |
| Administrative Technology Services    | 2,197,759.68    | -                     |                           | -                    | 47,808.00                          | _                         |                         | 2,245,567.68            | 2,382,186.00            |
| Community Services                    | 1,384,971.31    | _                     |                           |                      | 1,860.00                           | _                         |                         | 1,386,831.31            | 1,124,777.00            |
| Debt Service                          | 1,304,371.31    | 10,238,287.18         | 404,670.85                | -                    | 1,000.00                           | -                         |                         | 10,642,958.03           | 10,769,676.00           |
| Total Expenditures                    | 122,060,225.78  | 10,238,287.18         | 34,202,551.47             | 7,413,509.28         | 15,723,628.64                      | 17,002,926.99             | 305,971.39              | 206,947,100.73          | 182,167,077.00          |
| Excess (Deficiency) of Revenue Over   | 122,000,223.70  | 10,230,207.10         | <u> </u>                  | 7,410,000.20         | 13,723,020.04                      | 17,002,320.33             |                         | 200,547,100.73          | 102,107,077.00          |
| (Under) Expenditures                  | (70,904,695.35) | (9,598,239.83)        | (13,343,286.59)           | (1,410,090.70)       | 1,123,770.00                       | (7,616,286.68)            | 272,010.09              | (101,476,819.06)        | (76,044,978.00)         |
| Other Financing Sources (Uses)        |                 |                       |                           |                      |                                    |                           |                         |                         |                         |
| Other Financing Sources               | -               | -                     | 215,036.80                | -                    | -                                  | -                         | =                       | 215,036.80              | 171,862.00              |
| Other Financing Uses                  | -               | -                     | -                         | -                    | -                                  | -                         | -                       | -                       | -                       |
| Transfers In                          | 11,817,329.54   | 10,789,408.61         | -                         | -                    | -                                  | -                         | -                       | 22,606,738.15           | 17,583,711.00           |
| Transfers Out                         |                 | -                     | (21,482,968.15)           |                      | (1,123,770.00)                     |                           |                         | (22,606,738.15)         | (17,583,711.00)         |
| Total Other Financing Sources (Uses)  | 11,817,329.54   | 10,789,408.61         | (21,267,931.35)           |                      | (1,123,770.00)                     |                           |                         | 215,036.80              | 171,862.00              |
| Net Change in Fund Balance            | (59,087,365.81) | 1,191,168.78          | (34,611,217.94)           | (1,410,090.70)       | -                                  | (7,616,286.68)            | 272,010.09              | (101,261,782.26)        | (75,873,116.00)         |
| Fund Balances, Beginning              | 85,961,973.54   | 12,831,068.08         | 330,630,792.81            | 14,607,124.12        |                                    | 14,435,384.95             | 1,121,660.30            | 459,588,003.80          | 211,950,610.00          |
| Fund Balances, Ending                 | 26,874,607.73   | 14,022,236.86         | 296,019,574.87            | 13,197,033.42        |                                    | 6,819,098.27              | 1,393,670.39            | 358,326,221.54          | 136,077,494.00          |
|                                       |                 |                       |                           |                      |                                    |                           |                         |                         |                         |