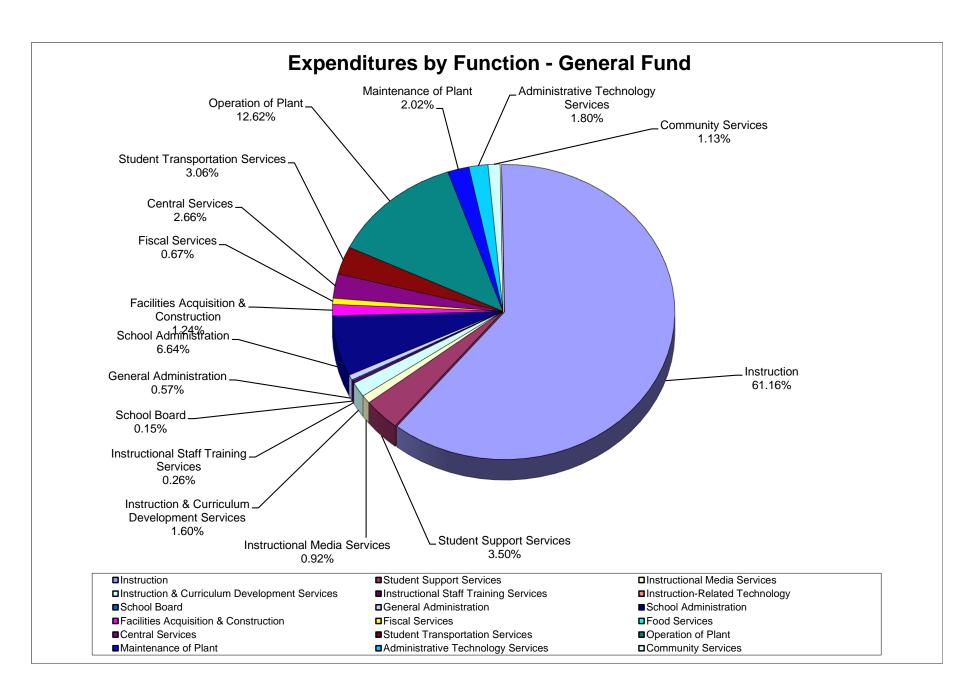

#### School District of Manatee County, Florida Statement of Revenues, Expenditures and Changes in Fund Balance (Unaudited) For Month Ended September 30, 2023

|                                       | General Fund    | Debt Service<br>Funds | Capital Projects<br>Funds | Food Service<br>Fund | Other Special<br>Revenue<br>Funds* | Internal Service<br>Funds | Trust & Agency<br>Funds | Total<br>September 2023 | Total<br>September 2022 |
|---------------------------------------|-----------------|-----------------------|---------------------------|----------------------|------------------------------------|---------------------------|-------------------------|-------------------------|-------------------------|
| REVENUES                              |                 |                       |                           |                      |                                    |                           |                         |                         |                         |
| Federal Direct                        | 84,476.01       | 474,310.14            | -                         | -                    | 820,738.87                         | -                         | 115,142.15              | 1,494,667.17            | 1,227,791.00            |
| Federal Through State                 | 355,458.28      | -                     | -                         | 4.747.029.28         | 16,026,659.77                      | -                         | -, -                    | 21,129,147.33           | 26,729,907.00           |
| State                                 | 40,980,731.38   | -                     | 2,138,583.57              | -                    | -                                  | -                         | -                       | 43,119,314.95           | 48,991,437.00           |
| Local                                 | 9,734,864.76    | 165,737.21            | 18,720,681.31             | 1,256,389.30         |                                    | 9,386,640.31              | 462,839.33              | 39,727,152.22           | 29,172,964.00           |
| Total Revenues                        | 51,155,530.43   | 640,047.35            | 20,859,264.88             | 6,003,418.58         | 16,847,398.64                      | 9,386,640.31              | 577,981.48              | 105,470,281.67          | 106,122,099.00          |
| EXPENDITURES                          |                 |                       |                           |                      |                                    |                           |                         |                         |                         |
| Instruction                           | 74,648,576.46   | _                     | _                         | _                    | 9,772,608.05                       | _                         | 303,480.61              | 84,724,665.12           | 78,965,670.00           |
| Student Support Services              | 4,277,884.38    | -                     | _                         | _                    | 1,314,169.82                       | _                         | 2,302.00                | 5,594,356.20            | 5,549,112.00            |
| Instructional Media Services          | 1,122,665,55    | -                     | -                         | _                    |                                    | -                         | 188.78                  | 1,122,854.33            | 1,059,379.00            |
| Instruction & Curriculum Development  | 1,953,646.91    | -                     | -                         | _                    | 1,787,119.48                       | -                         | -                       | 3,740,766.39            | 3,592,257.00            |
| Instructional Staff Training Services | 315,347.13      | -                     | -                         | _                    | 2,042,473.41                       | -                         | -                       | 2,357,820.54            | 1,596,546.00            |
| Instruction Related Technology        | -               | _                     | _                         | _                    | 4,113.33                           | _                         | -                       | 4,113.33                | 18,464.00               |
| School Board                          | 184,578.55      | -                     | -                         | -                    | -,110.00                           | _                         | -                       | 184,578.55              | 238,922.00              |
| General Administration                | 693,111,45      | -                     |                           | -                    | 581,772.22                         | _                         |                         | 1.274.883.67            | 1.356.363.00            |
| School Administration                 | 8,102,146.98    | _                     |                           |                      | -                                  | _                         |                         | 8,102,146.98            | 8,003,698.00            |
| Facilities Acquisition & Construction | 1,513,151.05    | _                     | 33,797,880.62             | -                    |                                    | _                         |                         | 35,311,031.67           | 21,023,088.00           |
| Fiscal Services                       | 817,761.15      | _                     | -                         | _                    | 49,492.11                          | _                         |                         | 867,253.26              | 700,773.00              |
| Food Services                         | -               | -                     | _                         | 7.413.509.28         |                                    | _                         |                         | 7.413.509.28            | 6.747.271.00            |
| Central Services                      | 3,249,533.99    | -                     | -                         | -                    | 27,500.12                          | 17.002.926.99             | -                       | 20,279,961.10           | 19,457,450.00           |
| Student Transportation                | 3,729,183.09    | -                     | -                         | -                    | 52,813.11                          | -                         | -                       | 3,781,996.20            | 4,003,792.00            |
| Operation of Plant                    | 15,398,822.06   | _                     |                           | _                    | 25,060.59                          | _                         |                         | 15,423,882.65           | 12,969,626.00           |
| Maintenance of Plant                  | 2,471,086.04    | -                     |                           | -                    | 16,838.40                          | _                         |                         | 2,487,924.44            | 2,608,027.00            |
| Administrative Technology Services    | 2,197,759.68    | -                     |                           | -                    | 47,808.00                          | _                         |                         | 2,245,567.68            | 2,382,186.00            |
| Community Services                    | 1,384,971.31    | _                     |                           |                      | 1,860.00                           | _                         |                         | 1,386,831.31            | 1,124,777.00            |
| Debt Service                          | 1,304,371.31    | 10,238,287.18         | 404,670.85                | -                    | 1,000.00                           | -                         |                         | 10,642,958.03           | 10,769,676.00           |
| Total Expenditures                    | 122,060,225.78  | 10,238,287.18         | 34,202,551.47             | 7,413,509.28         | 15,723,628.64                      | 17,002,926.99             | 305,971.39              | 206,947,100.73          | 182,167,077.00          |
| Excess (Deficiency) of Revenue Over   | 122,000,223.70  | 10,230,207.10         | <u> </u>                  | 7,410,000.20         | 13,723,020.04                      | 17,002,320.33             |                         | 200,547,100.73          | 102,107,077.00          |
| (Under) Expenditures                  | (70,904,695.35) | (9,598,239.83)        | (13,343,286.59)           | (1,410,090.70)       | 1,123,770.00                       | (7,616,286.68)            | 272,010.09              | (101,476,819.06)        | (76,044,978.00)         |
| Other Financing Sources (Uses)        |                 |                       |                           |                      |                                    |                           |                         |                         |                         |
| Other Financing Sources               | -               | -                     | 215,036.80                | -                    | -                                  | -                         | =                       | 215,036.80              | 171,862.00              |
| Other Financing Uses                  | -               | -                     | -                         | -                    | -                                  | -                         | -                       | -                       | -                       |
| Transfers In                          | 11,817,329.54   | 10,789,408.61         | -                         | -                    | -                                  | -                         | -                       | 22,606,738.15           | 17,583,711.00           |
| Transfers Out                         |                 | -                     | (21,482,968.15)           |                      | (1,123,770.00)                     |                           |                         | (22,606,738.15)         | (17,583,711.00)         |
| Total Other Financing Sources (Uses)  | 11,817,329.54   | 10,789,408.61         | (21,267,931.35)           |                      | (1,123,770.00)                     |                           |                         | 215,036.80              | 171,862.00              |
| Net Change in Fund Balance            | (59,087,365.81) | 1,191,168.78          | (34,611,217.94)           | (1,410,090.70)       | -                                  | (7,616,286.68)            | 272,010.09              | (101,261,782.26)        | (75,873,116.00)         |
| Fund Balances, Beginning              | 85,961,973.54   | 12,831,068.08         | 330,630,792.81            | 14,607,124.12        |                                    | 14,435,384.95             | 1,121,660.30            | 459,588,003.80          | 211,950,610.00          |
| Fund Balances, Ending                 | 26,874,607.73   | 14,022,236.86         | 296,019,574.87            | 13,197,033.42        |                                    | 6,819,098.27              | 1,393,670.39            | 358,326,221.54          | 136,077,494.00          |
|                                       |                 |                       |                           |                      |                                    |                           |                         |                         |                         |