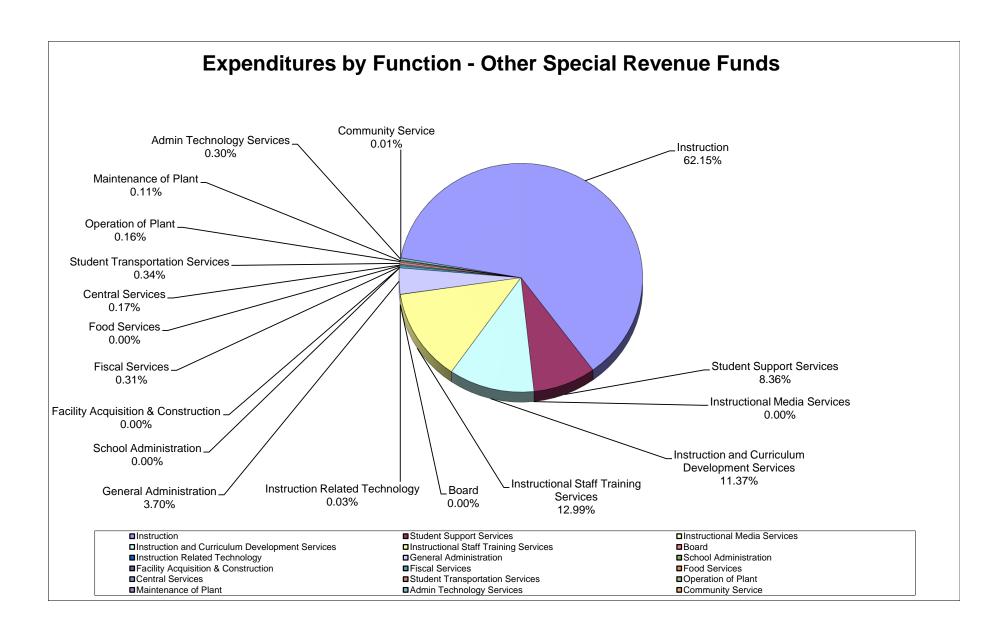

#### School District of Manatee County, Florida Statement of Revenues, Expenditures and Changes in Fund Balance (Unaudited) For Month Ended September 30, 2023

|                                       | General Fund    | Debt Service<br>Funds | Capital Projects<br>Funds | Food Service<br>Fund | Other Special<br>Revenue<br>Funds* | Internal Service<br>Funds | Trust & Agency<br>Funds | Total<br>September 2023 | Total<br>September 2022 |
|---------------------------------------|-----------------|-----------------------|---------------------------|----------------------|------------------------------------|---------------------------|-------------------------|-------------------------|-------------------------|
| REVENUES                              |                 |                       |                           |                      |                                    |                           |                         |                         |                         |
| Federal Direct                        | 84,476.01       | 474,310.14            | -                         | -                    | 820,738.87                         | -                         | 115,142.15              | 1,494,667.17            | 1,227,791.00            |
| Federal Through State                 | 355,458.28      | -                     | -                         | 4.747.029.28         | 16,026,659.77                      | -                         | -, -                    | 21,129,147.33           | 26,729,907.00           |
| State                                 | 40,980,731.38   | -                     | 2,138,583.57              | -                    | -                                  | -                         | -                       | 43,119,314.95           | 48,991,437.00           |
| Local                                 | 9,734,864.76    | 165,737.21            | 18,720,681.31             | 1,256,389.30         |                                    | 9,386,640.31              | 462,839.33              | 39,727,152.22           | 29,172,964.00           |
| Total Revenues                        | 51,155,530.43   | 640,047.35            | 20,859,264.88             | 6,003,418.58         | 16,847,398.64                      | 9,386,640.31              | 577,981.48              | 105,470,281.67          | 106,122,099.00          |
| EXPENDITURES                          |                 |                       |                           |                      |                                    |                           |                         |                         |                         |
| Instruction                           | 74,648,576.46   | _                     | _                         | _                    | 9,772,608.05                       | _                         | 303,480.61              | 84,724,665.12           | 78,965,670.00           |
| Student Support Services              | 4,277,884.38    | -                     | _                         | _                    | 1,314,169.82                       | _                         | 2,302.00                | 5,594,356.20            | 5,549,112.00            |
| Instructional Media Services          | 1,122,665,55    | -                     | -                         | _                    |                                    | -                         | 188.78                  | 1,122,854.33            | 1,059,379.00            |
| Instruction & Curriculum Development  | 1,953,646.91    | -                     | -                         | _                    | 1,787,119.48                       | -                         | -                       | 3,740,766.39            | 3,592,257.00            |
| Instructional Staff Training Services | 315,347.13      | -                     | -                         | _                    | 2,042,473.41                       | -                         | -                       | 2,357,820.54            | 1,596,546.00            |
| Instruction Related Technology        | -               | _                     | _                         | _                    | 4,113.33                           | _                         | -                       | 4,113.33                | 18,464.00               |
| School Board                          | 184,578.55      | -                     | -                         | -                    | -,110.00                           | _                         | -                       | 184,578.55              | 238,922.00              |
| General Administration                | 693,111,45      | -                     |                           | -                    | 581,772.22                         | _                         |                         | 1.274.883.67            | 1.356.363.00            |
| School Administration                 | 8,102,146.98    | _                     |                           |                      | -                                  | _                         |                         | 8,102,146.98            | 8,003,698.00            |
| Facilities Acquisition & Construction | 1,513,151.05    | _                     | 33,797,880.62             | -                    |                                    | _                         |                         | 35,311,031.67           | 21,023,088.00           |
| Fiscal Services                       | 817,761.15      | _                     | -                         | _                    | 49,492.11                          | _                         |                         | 867,253.26              | 700,773.00              |
| Food Services                         | -               | -                     | _                         | 7.413.509.28         |                                    | _                         |                         | 7.413.509.28            | 6.747.271.00            |
| Central Services                      | 3,249,533.99    | -                     | -                         | -                    | 27,500.12                          | 17.002.926.99             | -                       | 20,279,961.10           | 19,457,450.00           |
| Student Transportation                | 3,729,183.09    | -                     | -                         | -                    | 52,813.11                          | -                         | -                       | 3,781,996.20            | 4,003,792.00            |
| Operation of Plant                    | 15,398,822.06   | _                     |                           | _                    | 25,060.59                          | _                         |                         | 15,423,882.65           | 12,969,626.00           |
| Maintenance of Plant                  | 2,471,086.04    | -                     |                           | -                    | 16,838.40                          | _                         |                         | 2,487,924.44            | 2,608,027.00            |
| Administrative Technology Services    | 2,197,759.68    | -                     |                           | -                    | 47,808.00                          | _                         |                         | 2,245,567.68            | 2,382,186.00            |
| Community Services                    | 1,384,971.31    | _                     |                           |                      | 1,860.00                           | _                         |                         | 1,386,831.31            | 1,124,777.00            |
| Debt Service                          | 1,304,371.31    | 10,238,287.18         | 404,670.85                | -                    | 1,000.00                           | -                         |                         | 10,642,958.03           | 10,769,676.00           |
| Total Expenditures                    | 122,060,225.78  | 10,238,287.18         | 34,202,551.47             | 7,413,509.28         | 15,723,628.64                      | 17,002,926.99             | 305,971.39              | 206,947,100.73          | 182,167,077.00          |
| Excess (Deficiency) of Revenue Over   | 122,000,223.70  | 10,230,207.10         | <u> </u>                  | 7,410,000.20         | 13,723,020.04                      | 17,002,320.33             |                         | 200,547,100.73          | 102,107,077.00          |
| (Under) Expenditures                  | (70,904,695.35) | (9,598,239.83)        | (13,343,286.59)           | (1,410,090.70)       | 1,123,770.00                       | (7,616,286.68)            | 272,010.09              | (101,476,819.06)        | (76,044,978.00)         |
| Other Financing Sources (Uses)        |                 |                       |                           |                      |                                    |                           |                         |                         |                         |
| Other Financing Sources               | -               | -                     | 215,036.80                | -                    | -                                  | -                         | =                       | 215,036.80              | 171,862.00              |
| Other Financing Uses                  | -               | -                     | -                         | -                    | -                                  | -                         | -                       | -                       | -                       |
| Transfers In                          | 11,817,329.54   | 10,789,408.61         | -                         | -                    | -                                  | -                         | -                       | 22,606,738.15           | 17,583,711.00           |
| Transfers Out                         |                 | -                     | (21,482,968.15)           |                      | (1,123,770.00)                     |                           |                         | (22,606,738.15)         | (17,583,711.00)         |
| Total Other Financing Sources (Uses)  | 11,817,329.54   | 10,789,408.61         | (21,267,931.35)           |                      | (1,123,770.00)                     |                           |                         | 215,036.80              | 171,862.00              |
| Net Change in Fund Balance            | (59,087,365.81) | 1,191,168.78          | (34,611,217.94)           | (1,410,090.70)       | -                                  | (7,616,286.68)            | 272,010.09              | (101,261,782.26)        | (75,873,116.00)         |
| Fund Balances, Beginning              | 85,961,973.54   | 12,831,068.08         | 330,630,792.81            | 14,607,124.12        |                                    | 14,435,384.95             | 1,121,660.30            | 459,588,003.80          | 211,950,610.00          |
| Fund Balances, Ending                 | 26,874,607.73   | 14,022,236.86         | 296,019,574.87            | 13,197,033.42        |                                    | 6,819,098.27              | 1,393,670.39            | 358,326,221.54          | 136,077,494.00          |
|                                       |                 |                       |                           |                      |                                    |                           |                         |                         |                         |