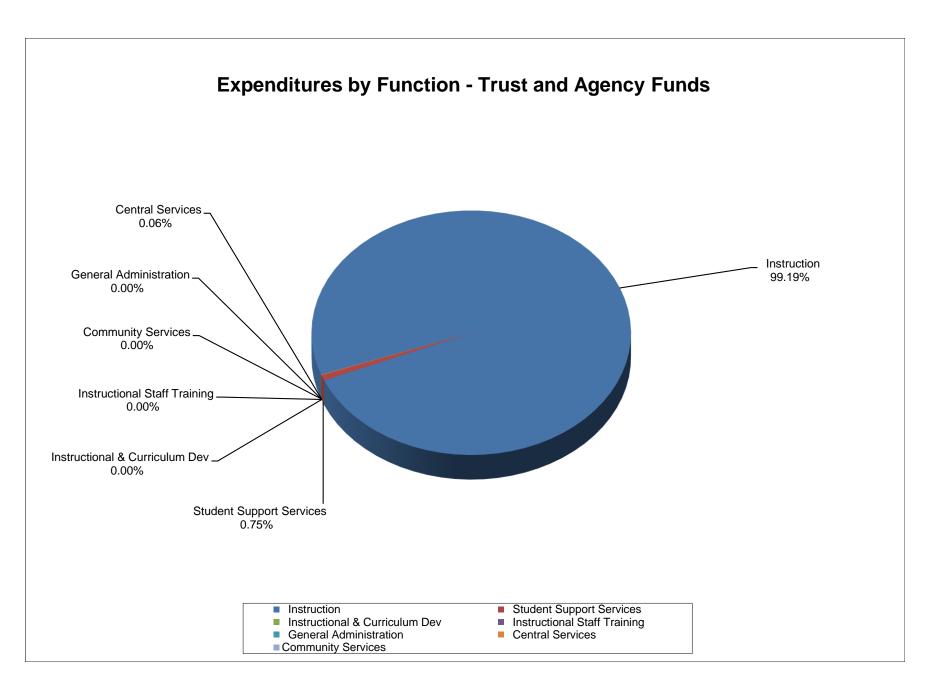

#### School District of Manatee County, Florida Statement of Revenues, Expenditures and Changes in Fund Balance (Unaudited) For Month Ended September 30, 2023

|                                       | General Fund    | Debt Service<br>Funds | Capital Projects<br>Funds | Food Service<br>Fund | Other Special<br>Revenue<br>Funds* | Internal Service<br>Funds | Trust & Agency<br>Funds | Total<br>September 2023 | Total<br>September 2022 |
|---------------------------------------|-----------------|-----------------------|---------------------------|----------------------|------------------------------------|---------------------------|-------------------------|-------------------------|-------------------------|
| REVENUES                              |                 |                       |                           |                      |                                    |                           |                         |                         |                         |
| Federal Direct                        | 84,476.01       | 474,310.14            | -                         | -                    | 820,738.87                         | -                         | 115,142.15              | 1,494,667.17            | 1,227,791.00            |
| Federal Through State                 | 355,458.28      | -                     | -                         | 4.747.029.28         | 16,026,659.77                      | -                         | -, -                    | 21,129,147.33           | 26,729,907.00           |
| State                                 | 40,980,731.38   | -                     | 2,138,583.57              | -                    | -                                  | -                         | -                       | 43,119,314.95           | 48,991,437.00           |
| Local                                 | 9,734,864.76    | 165,737.21            | 18,720,681.31             | 1,256,389.30         |                                    | 9,386,640.31              | 462,839.33              | 39,727,152.22           | 29,172,964.00           |
| Total Revenues                        | 51,155,530.43   | 640,047.35            | 20,859,264.88             | 6,003,418.58         | 16,847,398.64                      | 9,386,640.31              | 577,981.48              | 105,470,281.67          | 106,122,099.00          |
| EXPENDITURES                          |                 |                       |                           |                      |                                    |                           |                         |                         |                         |
| Instruction                           | 74,648,576.46   | _                     | _                         | _                    | 9,772,608.05                       | _                         | 303,480.61              | 84,724,665.12           | 78,965,670.00           |
| Student Support Services              | 4,277,884.38    | -                     | _                         | _                    | 1,314,169.82                       | _                         | 2,302.00                | 5,594,356.20            | 5,549,112.00            |
| Instructional Media Services          | 1,122,665,55    | -                     | -                         | _                    |                                    | -                         | 188.78                  | 1,122,854.33            | 1,059,379.00            |
| Instruction & Curriculum Development  | 1,953,646.91    | -                     | -                         | _                    | 1,787,119.48                       | -                         | -                       | 3,740,766.39            | 3,592,257.00            |
| Instructional Staff Training Services | 315,347.13      | -                     | -                         | _                    | 2,042,473.41                       | -                         | -                       | 2,357,820.54            | 1,596,546.00            |
| Instruction Related Technology        | -               | _                     | _                         | _                    | 4,113.33                           | _                         | -                       | 4,113.33                | 18,464.00               |
| School Board                          | 184,578.55      | -                     | -                         | -                    | -,110.00                           | _                         | -                       | 184,578.55              | 238,922.00              |
| General Administration                | 693,111,45      | -                     |                           | -                    | 581,772.22                         | _                         |                         | 1.274.883.67            | 1.356.363.00            |
| School Administration                 | 8,102,146.98    | _                     |                           |                      | -                                  | _                         |                         | 8,102,146.98            | 8,003,698.00            |
| Facilities Acquisition & Construction | 1,513,151.05    | _                     | 33,797,880.62             | -                    |                                    | _                         |                         | 35,311,031.67           | 21,023,088.00           |
| Fiscal Services                       | 817,761.15      | _                     | -                         | _                    | 49,492.11                          | _                         |                         | 867,253.26              | 700,773.00              |
| Food Services                         | -               | -                     | _                         | 7.413.509.28         |                                    | _                         |                         | 7.413.509.28            | 6.747.271.00            |
| Central Services                      | 3,249,533.99    | -                     | -                         | -                    | 27,500.12                          | 17.002.926.99             | -                       | 20,279,961.10           | 19,457,450.00           |
| Student Transportation                | 3,729,183.09    | -                     | -                         | -                    | 52,813.11                          | -                         | -                       | 3,781,996.20            | 4,003,792.00            |
| Operation of Plant                    | 15,398,822.06   | _                     |                           | _                    | 25,060.59                          | _                         |                         | 15,423,882.65           | 12,969,626.00           |
| Maintenance of Plant                  | 2,471,086.04    | -                     |                           | -                    | 16,838.40                          | _                         |                         | 2,487,924.44            | 2,608,027.00            |
| Administrative Technology Services    | 2,197,759.68    | -                     |                           | -                    | 47,808.00                          | _                         |                         | 2,245,567.68            | 2,382,186.00            |
| Community Services                    | 1,384,971.31    | _                     |                           |                      | 1,860.00                           | _                         |                         | 1,386,831.31            | 1,124,777.00            |
| Debt Service                          | 1,304,371.31    | 10,238,287.18         | 404,670.85                | -                    | 1,000.00                           | -                         |                         | 10,642,958.03           | 10,769,676.00           |
| Total Expenditures                    | 122,060,225.78  | 10,238,287.18         | 34,202,551.47             | 7,413,509.28         | 15,723,628.64                      | 17,002,926.99             | 305,971.39              | 206,947,100.73          | 182,167,077.00          |
| Excess (Deficiency) of Revenue Over   | 122,000,223.70  | 10,230,207.10         | <u> </u>                  | 7,410,000.20         | 13,723,020.04                      | 17,002,320.33             |                         | 200,547,100.73          | 102,107,077.00          |
| (Under) Expenditures                  | (70,904,695.35) | (9,598,239.83)        | (13,343,286.59)           | (1,410,090.70)       | 1,123,770.00                       | (7,616,286.68)            | 272,010.09              | (101,476,819.06)        | (76,044,978.00)         |
| Other Financing Sources (Uses)        |                 |                       |                           |                      |                                    |                           |                         |                         |                         |
| Other Financing Sources               | -               | -                     | 215,036.80                | -                    | -                                  | -                         | =                       | 215,036.80              | 171,862.00              |
| Other Financing Uses                  | -               | -                     | -                         | -                    | -                                  | -                         | -                       | -                       | -                       |
| Transfers In                          | 11,817,329.54   | 10,789,408.61         | -                         | -                    | -                                  | -                         | -                       | 22,606,738.15           | 17,583,711.00           |
| Transfers Out                         |                 | -                     | (21,482,968.15)           |                      | (1,123,770.00)                     |                           |                         | (22,606,738.15)         | (17,583,711.00)         |
| Total Other Financing Sources (Uses)  | 11,817,329.54   | 10,789,408.61         | (21,267,931.35)           |                      | (1,123,770.00)                     |                           |                         | 215,036.80              | 171,862.00              |
| Net Change in Fund Balance            | (59,087,365.81) | 1,191,168.78          | (34,611,217.94)           | (1,410,090.70)       | -                                  | (7,616,286.68)            | 272,010.09              | (101,261,782.26)        | (75,873,116.00)         |
| Fund Balances, Beginning              | 85,961,973.54   | 12,831,068.08         | 330,630,792.81            | 14,607,124.12        |                                    | 14,435,384.95             | 1,121,660.30            | 459,588,003.80          | 211,950,610.00          |
| Fund Balances, Ending                 | 26,874,607.73   | 14,022,236.86         | 296,019,574.87            | 13,197,033.42        |                                    | 6,819,098.27              | 1,393,670.39            | 358,326,221.54          | 136,077,494.00          |
|                                       |                 |                       |                           |                      |                                    |                           |                         |                         |                         |