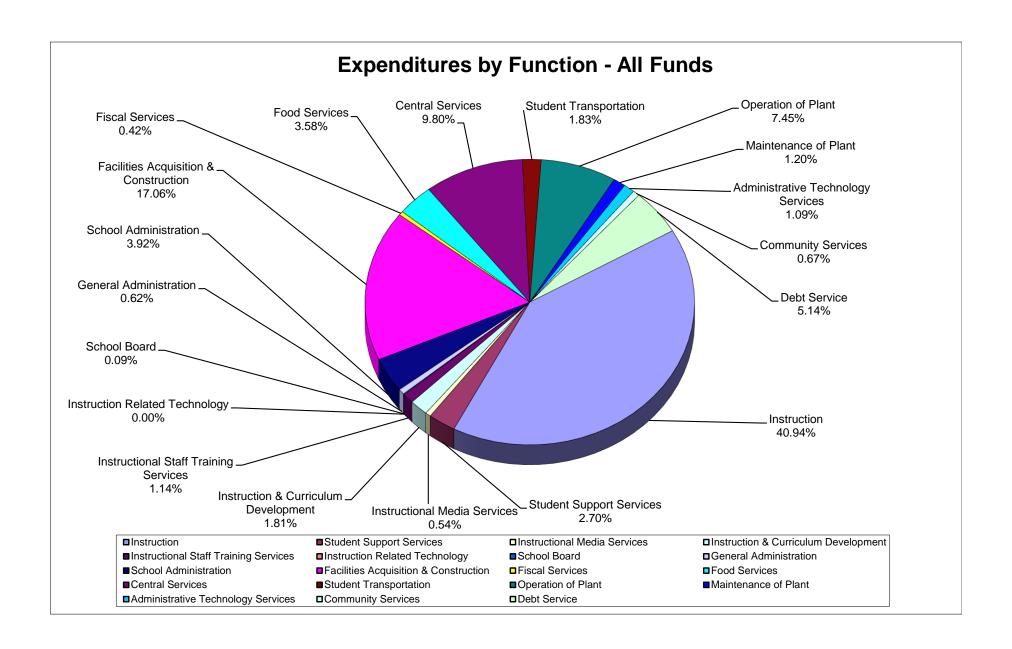

#### School District of Manatee County, Florida Statement of Revenues, Expenditures and Changes in Fund Balance (Unaudited) For Month Ended September 30, 2023

|                                       | General Fund    | Debt Service<br>Funds | Capital Projects<br>Funds | Food Service<br>Fund | Other Special<br>Revenue<br>Funds* | Internal Service<br>Funds | Trust & Agency<br>Funds | Total<br>September 2023 | Total<br>September 2022 |
|---------------------------------------|-----------------|-----------------------|---------------------------|----------------------|------------------------------------|---------------------------|-------------------------|-------------------------|-------------------------|
| REVENUES                              |                 |                       |                           |                      |                                    |                           |                         |                         |                         |
| Federal Direct                        | 84,476.01       | 474,310.14            | -                         | -                    | 820,738.87                         | -                         | 115,142.15              | 1,494,667.17            | 1,227,791.00            |
| Federal Through State                 | 355,458.28      | -                     | -                         | 4.747.029.28         | 16,026,659.77                      | -                         | -, -                    | 21,129,147.33           | 26,729,907.00           |
| State                                 | 40,980,731.38   | -                     | 2,138,583.57              | -                    | -                                  | -                         | -                       | 43,119,314.95           | 48,991,437.00           |
| Local                                 | 9,734,864.76    | 165,737.21            | 18,720,681.31             | 1,256,389.30         |                                    | 9,386,640.31              | 462,839.33              | 39,727,152.22           | 29,172,964.00           |
| Total Revenues                        | 51,155,530.43   | 640,047.35            | 20,859,264.88             | 6,003,418.58         | 16,847,398.64                      | 9,386,640.31              | 577,981.48              | 105,470,281.67          | 106,122,099.00          |
| EXPENDITURES                          |                 |                       |                           |                      |                                    |                           |                         |                         |                         |
| Instruction                           | 74,648,576.46   | _                     | _                         | _                    | 9,772,608.05                       | _                         | 303,480.61              | 84,724,665.12           | 78,965,670.00           |
| Student Support Services              | 4,277,884.38    | -                     | _                         | _                    | 1,314,169.82                       | _                         | 2,302.00                | 5,594,356.20            | 5,549,112.00            |
| Instructional Media Services          | 1,122,665,55    | -                     | -                         | _                    |                                    | -                         | 188.78                  | 1,122,854.33            | 1,059,379.00            |
| Instruction & Curriculum Development  | 1,953,646.91    | -                     | -                         | _                    | 1,787,119.48                       | -                         | -                       | 3,740,766.39            | 3,592,257.00            |
| Instructional Staff Training Services | 315,347.13      | -                     | -                         | _                    | 2,042,473.41                       | -                         | -                       | 2,357,820.54            | 1,596,546.00            |
| Instruction Related Technology        | -               | _                     | _                         | _                    | 4,113.33                           | _                         | -                       | 4,113.33                | 18,464.00               |
| School Board                          | 184,578.55      | -                     | -                         | -                    | -,110.00                           | _                         | -                       | 184,578.55              | 238,922.00              |
| General Administration                | 693,111,45      | -                     |                           | -                    | 581,772.22                         | _                         |                         | 1.274.883.67            | 1.356.363.00            |
| School Administration                 | 8,102,146.98    | _                     |                           |                      | -                                  | _                         |                         | 8,102,146.98            | 8,003,698.00            |
| Facilities Acquisition & Construction | 1,513,151.05    | _                     | 33,797,880.62             | -                    |                                    | _                         |                         | 35,311,031.67           | 21,023,088.00           |
| Fiscal Services                       | 817,761.15      | _                     | -                         | _                    | 49,492.11                          | _                         |                         | 867,253.26              | 700,773.00              |
| Food Services                         | -               | -                     | _                         | 7.413.509.28         |                                    | _                         |                         | 7.413.509.28            | 6.747.271.00            |
| Central Services                      | 3,249,533.99    | -                     | -                         | -                    | 27,500.12                          | 17.002.926.99             | -                       | 20,279,961.10           | 19,457,450.00           |
| Student Transportation                | 3,729,183.09    | -                     | -                         | -                    | 52,813.11                          | -                         | -                       | 3,781,996.20            | 4,003,792.00            |
| Operation of Plant                    | 15,398,822.06   | _                     |                           | _                    | 25,060.59                          | _                         |                         | 15,423,882.65           | 12,969,626.00           |
| Maintenance of Plant                  | 2,471,086.04    | -                     |                           | -                    | 16,838.40                          | _                         |                         | 2,487,924.44            | 2,608,027.00            |
| Administrative Technology Services    | 2,197,759.68    | -                     |                           | -                    | 47,808.00                          | _                         |                         | 2,245,567.68            | 2,382,186.00            |
| Community Services                    | 1,384,971.31    | _                     |                           |                      | 1,860.00                           | _                         |                         | 1,386,831.31            | 1,124,777.00            |
| Debt Service                          | 1,304,371.31    | 10,238,287.18         | 404,670.85                | -                    | 1,000.00                           | -                         |                         | 10,642,958.03           | 10,769,676.00           |
| Total Expenditures                    | 122,060,225.78  | 10,238,287.18         | 34,202,551.47             | 7,413,509.28         | 15,723,628.64                      | 17,002,926.99             | 305,971.39              | 206,947,100.73          | 182,167,077.00          |
| Excess (Deficiency) of Revenue Over   | 122,000,223.70  | 10,230,207.10         | <u> </u>                  | 7,410,000.20         | 13,723,020.04                      | 17,002,320.33             |                         | 200,547,100.73          | 102,107,077.00          |
| (Under) Expenditures                  | (70,904,695.35) | (9,598,239.83)        | (13,343,286.59)           | (1,410,090.70)       | 1,123,770.00                       | (7,616,286.68)            | 272,010.09              | (101,476,819.06)        | (76,044,978.00)         |
| Other Financing Sources (Uses)        |                 |                       |                           |                      |                                    |                           |                         |                         |                         |
| Other Financing Sources               | -               | -                     | 215,036.80                | -                    | -                                  | -                         | =                       | 215,036.80              | 171,862.00              |
| Other Financing Uses                  | -               | -                     | -                         | -                    | -                                  | -                         | -                       | -                       | -                       |
| Transfers In                          | 11,817,329.54   | 10,789,408.61         | -                         | -                    | -                                  | -                         | -                       | 22,606,738.15           | 17,583,711.00           |
| Transfers Out                         |                 | -                     | (21,482,968.15)           |                      | (1,123,770.00)                     |                           |                         | (22,606,738.15)         | (17,583,711.00)         |
| Total Other Financing Sources (Uses)  | 11,817,329.54   | 10,789,408.61         | (21,267,931.35)           |                      | (1,123,770.00)                     |                           |                         | 215,036.80              | 171,862.00              |
| Net Change in Fund Balance            | (59,087,365.81) | 1,191,168.78          | (34,611,217.94)           | (1,410,090.70)       | -                                  | (7,616,286.68)            | 272,010.09              | (101,261,782.26)        | (75,873,116.00)         |
| Fund Balances, Beginning              | 85,961,973.54   | 12,831,068.08         | 330,630,792.81            | 14,607,124.12        |                                    | 14,435,384.95             | 1,121,660.30            | 459,588,003.80          | 211,950,610.00          |
| Fund Balances, Ending                 | 26,874,607.73   | 14,022,236.86         | 296,019,574.87            | 13,197,033.42        |                                    | 6,819,098.27              | 1,393,670.39            | 358,326,221.54          | 136,077,494.00          |
|                                       |                 |                       |                           |                      |                                    |                           |                         |                         |                         |