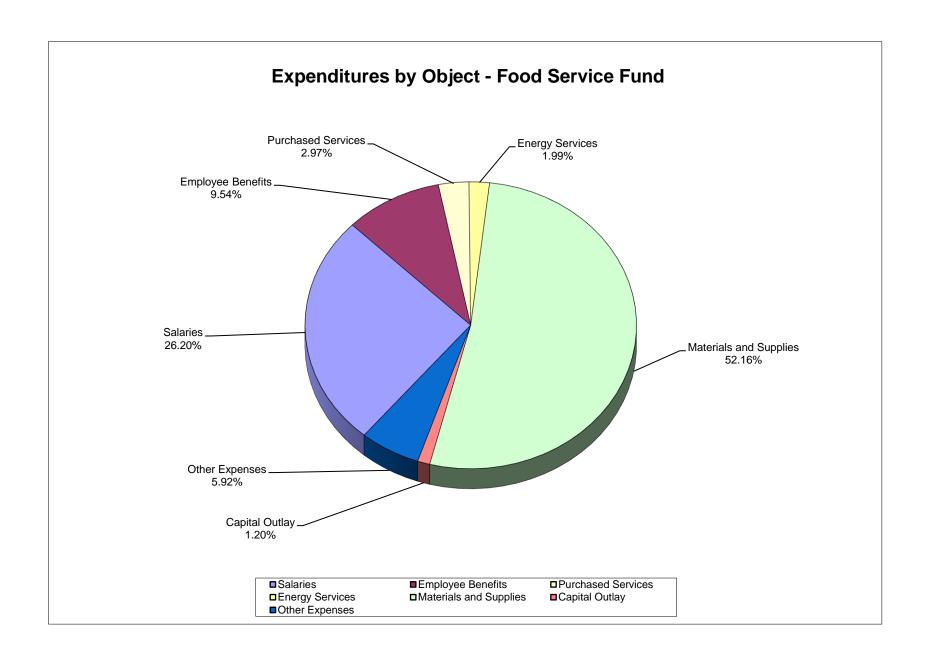

#### School District of Manatee County, Florida Statement of Revenues, Expenditures and Changes in Fund Balance (Unaudited) For Month Ended September 30, 2023

|                                       | General Fund    | Debt Service<br>Funds | Capital Projects<br>Funds | Food Service<br>Fund | Other Special<br>Revenue<br>Funds* | Internal Service<br>Funds | Trust & Agency<br>Funds | Total<br>September 2023 | Total<br>September 2022 |
|---------------------------------------|-----------------|-----------------------|---------------------------|----------------------|------------------------------------|---------------------------|-------------------------|-------------------------|-------------------------|
| REVENUES                              |                 |                       |                           |                      |                                    |                           |                         |                         |                         |
| Federal Direct                        | 84,476.01       | 474,310.14            | -                         | -                    | 820,738.87                         | -                         | 115,142.15              | 1,494,667.17            | 1,227,791.00            |
| Federal Through State                 | 355,458.28      | -                     | -                         | 4.747.029.28         | 16,026,659.77                      | -                         | -, -                    | 21,129,147.33           | 26,729,907.00           |
| State                                 | 40,980,731.38   | -                     | 2,138,583.57              | -                    | -                                  | -                         | -                       | 43,119,314.95           | 48,991,437.00           |
| Local                                 | 9,734,864.76    | 165,737.21            | 18,720,681.31             | 1,256,389.30         |                                    | 9,386,640.31              | 462,839.33              | 39,727,152.22           | 29,172,964.00           |
| Total Revenues                        | 51,155,530.43   | 640,047.35            | 20,859,264.88             | 6,003,418.58         | 16,847,398.64                      | 9,386,640.31              | 577,981.48              | 105,470,281.67          | 106,122,099.00          |
| EXPENDITURES                          |                 |                       |                           |                      |                                    |                           |                         |                         |                         |
| Instruction                           | 74,648,576.46   | _                     | _                         | _                    | 9,772,608.05                       | _                         | 303,480.61              | 84,724,665.12           | 78,965,670.00           |
| Student Support Services              | 4,277,884.38    | -                     | _                         | _                    | 1,314,169.82                       | _                         | 2,302.00                | 5,594,356.20            | 5,549,112.00            |
| Instructional Media Services          | 1,122,665,55    | -                     | -                         | _                    |                                    | -                         | 188.78                  | 1,122,854.33            | 1,059,379.00            |
| Instruction & Curriculum Development  | 1,953,646.91    | -                     | -                         | _                    | 1,787,119.48                       | -                         | -                       | 3,740,766.39            | 3,592,257.00            |
| Instructional Staff Training Services | 315,347.13      | -                     | -                         | _                    | 2,042,473.41                       | -                         | -                       | 2,357,820.54            | 1,596,546.00            |
| Instruction Related Technology        | -               | _                     | _                         | _                    | 4,113.33                           | _                         | -                       | 4,113.33                | 18,464.00               |
| School Board                          | 184,578.55      | -                     | -                         | -                    | -,110.00                           | _                         | -                       | 184,578.55              | 238,922.00              |
| General Administration                | 693,111,45      | -                     |                           | -                    | 581,772.22                         | _                         |                         | 1.274.883.67            | 1.356.363.00            |
| School Administration                 | 8,102,146.98    | _                     |                           |                      | -                                  | _                         |                         | 8,102,146.98            | 8,003,698.00            |
| Facilities Acquisition & Construction | 1,513,151.05    | _                     | 33,797,880.62             | -                    |                                    | _                         |                         | 35,311,031.67           | 21,023,088.00           |
| Fiscal Services                       | 817,761.15      | _                     | -                         | _                    | 49,492.11                          | _                         |                         | 867,253.26              | 700,773.00              |
| Food Services                         | -               | -                     | _                         | 7.413.509.28         |                                    | _                         |                         | 7.413.509.28            | 6.747.271.00            |
| Central Services                      | 3,249,533.99    | -                     | -                         | -                    | 27,500.12                          | 17.002.926.99             | -                       | 20,279,961.10           | 19,457,450.00           |
| Student Transportation                | 3,729,183.09    | -                     | -                         | -                    | 52,813.11                          | -                         | -                       | 3,781,996.20            | 4,003,792.00            |
| Operation of Plant                    | 15,398,822.06   | _                     |                           | _                    | 25,060.59                          | _                         |                         | 15,423,882.65           | 12,969,626.00           |
| Maintenance of Plant                  | 2,471,086.04    | -                     |                           | -                    | 16,838.40                          | _                         |                         | 2,487,924.44            | 2,608,027.00            |
| Administrative Technology Services    | 2,197,759.68    | -                     |                           | -                    | 47,808.00                          | _                         |                         | 2,245,567.68            | 2,382,186.00            |
| Community Services                    | 1,384,971.31    | _                     |                           |                      | 1,860.00                           | _                         |                         | 1,386,831.31            | 1,124,777.00            |
| Debt Service                          | 1,304,371.31    | 10,238,287.18         | 404,670.85                | -                    | 1,000.00                           | -                         |                         | 10,642,958.03           | 10,769,676.00           |
| Total Expenditures                    | 122,060,225.78  | 10,238,287.18         | 34,202,551.47             | 7,413,509.28         | 15,723,628.64                      | 17,002,926.99             | 305,971.39              | 206,947,100.73          | 182,167,077.00          |
| Excess (Deficiency) of Revenue Over   | 122,000,223.70  | 10,230,207.10         | <u> </u>                  | 7,410,000.20         | 13,723,020.04                      | 17,002,320.33             |                         | 200,547,100.73          | 102,107,077.00          |
| (Under) Expenditures                  | (70,904,695.35) | (9,598,239.83)        | (13,343,286.59)           | (1,410,090.70)       | 1,123,770.00                       | (7,616,286.68)            | 272,010.09              | (101,476,819.06)        | (76,044,978.00)         |
| Other Financing Sources (Uses)        |                 |                       |                           |                      |                                    |                           |                         |                         |                         |
| Other Financing Sources               | -               | -                     | 215,036.80                | -                    | -                                  | -                         | =                       | 215,036.80              | 171,862.00              |
| Other Financing Uses                  | -               | -                     | -                         | -                    | -                                  | -                         | -                       | -                       | -                       |
| Transfers In                          | 11,817,329.54   | 10,789,408.61         | -                         | -                    | -                                  | -                         | -                       | 22,606,738.15           | 17,583,711.00           |
| Transfers Out                         |                 | -                     | (21,482,968.15)           |                      | (1,123,770.00)                     |                           |                         | (22,606,738.15)         | (17,583,711.00)         |
| Total Other Financing Sources (Uses)  | 11,817,329.54   | 10,789,408.61         | (21,267,931.35)           |                      | (1,123,770.00)                     |                           |                         | 215,036.80              | 171,862.00              |
| Net Change in Fund Balance            | (59,087,365.81) | 1,191,168.78          | (34,611,217.94)           | (1,410,090.70)       | -                                  | (7,616,286.68)            | 272,010.09              | (101,261,782.26)        | (75,873,116.00)         |
| Fund Balances, Beginning              | 85,961,973.54   | 12,831,068.08         | 330,630,792.81            | 14,607,124.12        |                                    | 14,435,384.95             | 1,121,660.30            | 459,588,003.80          | 211,950,610.00          |
| Fund Balances, Ending                 | 26,874,607.73   | 14,022,236.86         | 296,019,574.87            | 13,197,033.42        |                                    | 6,819,098.27              | 1,393,670.39            | 358,326,221.54          | 136,077,494.00          |
|                                       |                 |                       |                           |                      |                                    |                           |                         |                         |                         |