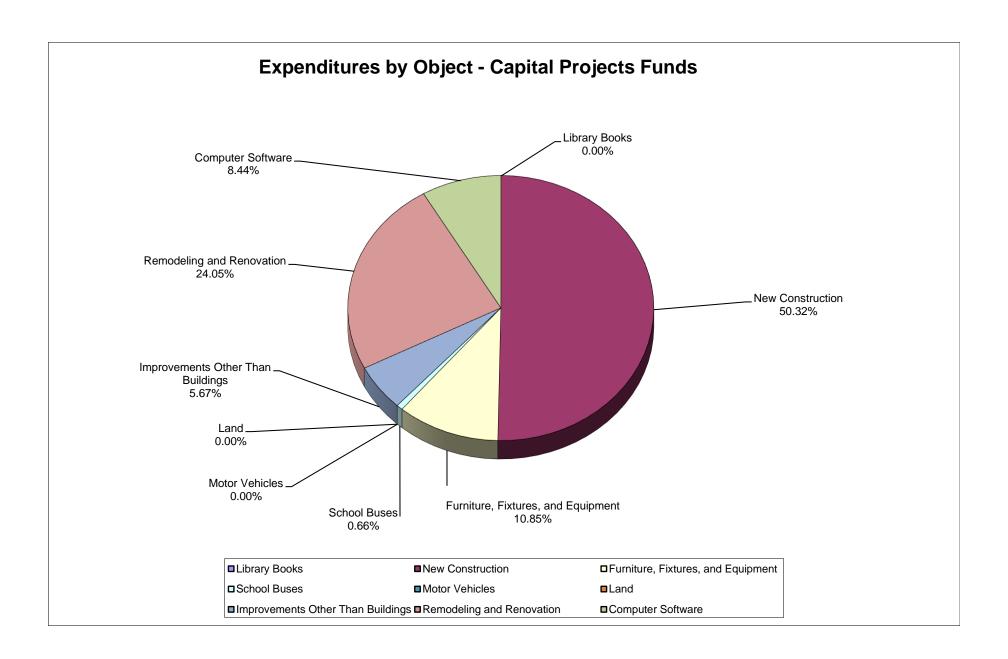

#### School District of Manatee County, Florida Statement of Revenues, Expenditures and Changes in Fund Balance (Unaudited) For Month Ended September 30, 2023

|                                       | General Fund    | Debt Service<br>Funds | Capital Projects<br>Funds | Food Service<br>Fund | Other Special<br>Revenue<br>Funds* | Internal Service<br>Funds | Trust & Agency<br>Funds | Total<br>September 2023 | Total<br>September 2022 |
|---------------------------------------|-----------------|-----------------------|---------------------------|----------------------|------------------------------------|---------------------------|-------------------------|-------------------------|-------------------------|
| REVENUES                              |                 |                       |                           |                      |                                    |                           |                         |                         |                         |
| Federal Direct                        | 84,476.01       | 474,310.14            | -                         | -                    | 820,738.87                         | -                         | 115,142.15              | 1,494,667.17            | 1,227,791.00            |
| Federal Through State                 | 355,458.28      | -                     | -                         | 4.747.029.28         | 16,026,659.77                      | -                         | -, -                    | 21,129,147.33           | 26,729,907.00           |
| State                                 | 40,980,731.38   | -                     | 2,138,583.57              | -                    | -                                  | -                         | -                       | 43,119,314.95           | 48,991,437.00           |
| Local                                 | 9,734,864.76    | 165,737.21            | 18,720,681.31             | 1,256,389.30         |                                    | 9,386,640.31              | 462,839.33              | 39,727,152.22           | 29,172,964.00           |
| Total Revenues                        | 51,155,530.43   | 640,047.35            | 20,859,264.88             | 6,003,418.58         | 16,847,398.64                      | 9,386,640.31              | 577,981.48              | 105,470,281.67          | 106,122,099.00          |
| EXPENDITURES                          |                 |                       |                           |                      |                                    |                           |                         |                         |                         |
| Instruction                           | 74,648,576.46   | _                     | _                         | _                    | 9,772,608.05                       | _                         | 303,480.61              | 84,724,665.12           | 78,965,670.00           |
| Student Support Services              | 4,277,884.38    | -                     | _                         | _                    | 1,314,169.82                       | _                         | 2,302.00                | 5,594,356.20            | 5,549,112.00            |
| Instructional Media Services          | 1,122,665,55    | -                     | -                         | _                    |                                    | -                         | 188.78                  | 1,122,854.33            | 1,059,379.00            |
| Instruction & Curriculum Development  | 1,953,646.91    | -                     | -                         | _                    | 1,787,119.48                       | -                         | -                       | 3,740,766.39            | 3,592,257.00            |
| Instructional Staff Training Services | 315,347.13      | -                     | -                         | _                    | 2,042,473.41                       | -                         | -                       | 2,357,820.54            | 1,596,546.00            |
| Instruction Related Technology        | -               | _                     | _                         | _                    | 4,113.33                           | _                         | -                       | 4,113.33                | 18,464.00               |
| School Board                          | 184,578.55      | -                     | -                         | -                    | -,110.00                           | _                         | -                       | 184,578.55              | 238,922.00              |
| General Administration                | 693,111,45      | -                     |                           | -                    | 581,772.22                         | _                         |                         | 1.274.883.67            | 1.356.363.00            |
| School Administration                 | 8,102,146.98    | _                     |                           |                      | -                                  | _                         |                         | 8,102,146.98            | 8,003,698.00            |
| Facilities Acquisition & Construction | 1,513,151.05    | _                     | 33,797,880.62             | -                    |                                    | _                         |                         | 35,311,031.67           | 21,023,088.00           |
| Fiscal Services                       | 817,761.15      | _                     | -                         | _                    | 49,492.11                          | _                         |                         | 867,253.26              | 700,773.00              |
| Food Services                         | -               | -                     | _                         | 7.413.509.28         |                                    | _                         |                         | 7.413.509.28            | 6.747.271.00            |
| Central Services                      | 3,249,533.99    | -                     | -                         | -                    | 27,500.12                          | 17.002.926.99             | -                       | 20,279,961.10           | 19,457,450.00           |
| Student Transportation                | 3,729,183.09    | -                     | -                         | -                    | 52,813.11                          | -                         | -                       | 3,781,996.20            | 4,003,792.00            |
| Operation of Plant                    | 15,398,822.06   | _                     |                           | _                    | 25,060.59                          | _                         |                         | 15,423,882.65           | 12,969,626.00           |
| Maintenance of Plant                  | 2,471,086.04    | -                     |                           | -                    | 16,838.40                          | _                         |                         | 2,487,924.44            | 2,608,027.00            |
| Administrative Technology Services    | 2,197,759.68    | -                     |                           | -                    | 47,808.00                          | _                         |                         | 2,245,567.68            | 2,382,186.00            |
| Community Services                    | 1,384,971.31    | _                     |                           |                      | 1,860.00                           | _                         |                         | 1,386,831.31            | 1,124,777.00            |
| Debt Service                          | 1,304,371.31    | 10,238,287.18         | 404,670.85                | -                    | 1,000.00                           | -                         |                         | 10,642,958.03           | 10,769,676.00           |
| Total Expenditures                    | 122,060,225.78  | 10,238,287.18         | 34,202,551.47             | 7,413,509.28         | 15,723,628.64                      | 17,002,926.99             | 305,971.39              | 206,947,100.73          | 182,167,077.00          |
| Excess (Deficiency) of Revenue Over   | 122,000,223.70  | 10,230,207.10         | <u> </u>                  | 7,410,000.20         | 13,723,020.04                      | 17,002,320.33             |                         | 200,547,100.73          | 102,107,077.00          |
| (Under) Expenditures                  | (70,904,695.35) | (9,598,239.83)        | (13,343,286.59)           | (1,410,090.70)       | 1,123,770.00                       | (7,616,286.68)            | 272,010.09              | (101,476,819.06)        | (76,044,978.00)         |
| Other Financing Sources (Uses)        |                 |                       |                           |                      |                                    |                           |                         |                         |                         |
| Other Financing Sources               | -               | -                     | 215,036.80                | -                    | -                                  | -                         | =                       | 215,036.80              | 171,862.00              |
| Other Financing Uses                  | -               | -                     | -                         | -                    | -                                  | -                         | -                       | -                       | -                       |
| Transfers In                          | 11,817,329.54   | 10,789,408.61         | -                         | -                    | -                                  | -                         | -                       | 22,606,738.15           | 17,583,711.00           |
| Transfers Out                         |                 | -                     | (21,482,968.15)           |                      | (1,123,770.00)                     |                           |                         | (22,606,738.15)         | (17,583,711.00)         |
| Total Other Financing Sources (Uses)  | 11,817,329.54   | 10,789,408.61         | (21,267,931.35)           |                      | (1,123,770.00)                     |                           |                         | 215,036.80              | 171,862.00              |
| Net Change in Fund Balance            | (59,087,365.81) | 1,191,168.78          | (34,611,217.94)           | (1,410,090.70)       | -                                  | (7,616,286.68)            | 272,010.09              | (101,261,782.26)        | (75,873,116.00)         |
| Fund Balances, Beginning              | 85,961,973.54   | 12,831,068.08         | 330,630,792.81            | 14,607,124.12        |                                    | 14,435,384.95             | 1,121,660.30            | 459,588,003.80          | 211,950,610.00          |
| Fund Balances, Ending                 | 26,874,607.73   | 14,022,236.86         | 296,019,574.87            | 13,197,033.42        |                                    | 6,819,098.27              | 1,393,670.39            | 358,326,221.54          | 136,077,494.00          |
|                                       |                 |                       |                           |                      |                                    |                           |                         |                         |                         |