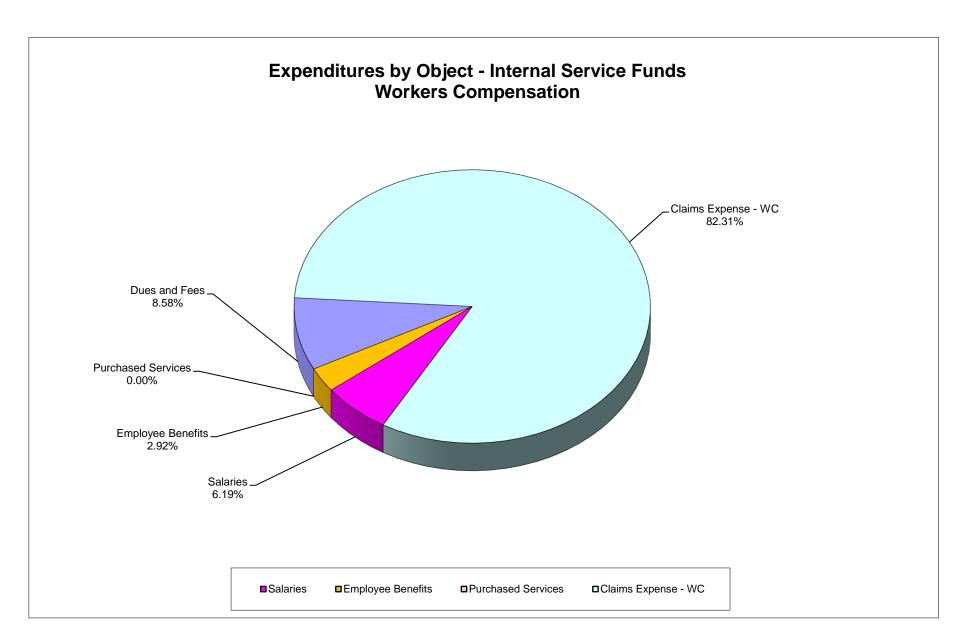

<sup>\*</sup>Fund 49101 - School Internal Funds excluded, will be reported at fiscal year-end. Monthly reports on file with SDMC.

#### School District of Manatee County, Florida Statement of Revenues, Expenditures and Changes in Fund Balance (Unaudited) For Month Ended September 30, 2023

|                                       | General Fund    | Debt Service<br>Funds | Capital Projects<br>Funds | Food Service<br>Fund | Other Special<br>Revenue<br>Funds* | Internal Service<br>Funds | Trust & Agency<br>Funds | Total<br>September 2023 | Total<br>September 2022 |
|---------------------------------------|-----------------|-----------------------|---------------------------|----------------------|------------------------------------|---------------------------|-------------------------|-------------------------|-------------------------|
| REVENUES                              |                 |                       |                           |                      |                                    |                           |                         |                         |                         |
| Federal Direct                        | 84,476.01       | 474,310.14            | -                         | -                    | 820,738.87                         | -                         | 115,142.15              | 1,494,667.17            | 1,227,791.00            |
| Federal Through State                 | 355,458.28      | -                     | -                         | 4.747.029.28         | 16,026,659.77                      | -                         | -, -                    | 21,129,147.33           | 26,729,907.00           |
| State                                 | 40,980,731.38   | -                     | 2,138,583.57              | -                    | -                                  | -                         | -                       | 43,119,314.95           | 48,991,437.00           |
| Local                                 | 9,734,864.76    | 165,737.21            | 18,720,681.31             | 1,256,389.30         |                                    | 9,386,640.31              | 462,839.33              | 39,727,152.22           | 29,172,964.00           |
| Total Revenues                        | 51,155,530.43   | 640,047.35            | 20,859,264.88             | 6,003,418.58         | 16,847,398.64                      | 9,386,640.31              | 577,981.48              | 105,470,281.67          | 106,122,099.00          |
| EXPENDITURES                          |                 |                       |                           |                      |                                    |                           |                         |                         |                         |
| Instruction                           | 74,648,576.46   | _                     | _                         | _                    | 9,772,608.05                       | _                         | 303,480.61              | 84,724,665.12           | 78,965,670.00           |
| Student Support Services              | 4,277,884.38    | -                     | _                         | _                    | 1,314,169.82                       | _                         | 2,302.00                | 5,594,356.20            | 5,549,112.00            |
| Instructional Media Services          | 1,122,665,55    | -                     | -                         | _                    |                                    | -                         | 188.78                  | 1,122,854.33            | 1,059,379.00            |
| Instruction & Curriculum Development  | 1,953,646.91    | -                     | -                         | _                    | 1,787,119.48                       | -                         | -                       | 3,740,766.39            | 3,592,257.00            |
| Instructional Staff Training Services | 315,347.13      | -                     | -                         | _                    | 2,042,473.41                       | -                         | -                       | 2,357,820.54            | 1,596,546.00            |
| Instruction Related Technology        | -               | _                     | _                         | _                    | 4,113.33                           | _                         | -                       | 4,113.33                | 18,464.00               |
| School Board                          | 184,578.55      | -                     | -                         | -                    | -,110.00                           | _                         | -                       | 184,578.55              | 238,922.00              |
| General Administration                | 693,111,45      | -                     |                           | -                    | 581,772.22                         | _                         |                         | 1.274.883.67            | 1.356.363.00            |
| School Administration                 | 8,102,146.98    | _                     |                           |                      | -                                  | _                         |                         | 8,102,146.98            | 8,003,698.00            |
| Facilities Acquisition & Construction | 1,513,151.05    | _                     | 33,797,880.62             | -                    |                                    | _                         |                         | 35,311,031.67           | 21,023,088.00           |
| Fiscal Services                       | 817,761.15      | _                     | -                         | _                    | 49,492.11                          | _                         |                         | 867,253.26              | 700,773.00              |
| Food Services                         | -               | -                     | _                         | 7.413.509.28         |                                    | _                         |                         | 7.413.509.28            | 6.747.271.00            |
| Central Services                      | 3,249,533.99    | -                     | -                         | -                    | 27,500.12                          | 17.002.926.99             | -                       | 20,279,961.10           | 19,457,450.00           |
| Student Transportation                | 3,729,183.09    | -                     | -                         | -                    | 52,813.11                          | -                         | -                       | 3,781,996.20            | 4,003,792.00            |
| Operation of Plant                    | 15,398,822.06   | _                     |                           | _                    | 25,060.59                          | _                         |                         | 15,423,882.65           | 12,969,626.00           |
| Maintenance of Plant                  | 2,471,086.04    | -                     |                           | -                    | 16,838.40                          | _                         |                         | 2,487,924.44            | 2,608,027.00            |
| Administrative Technology Services    | 2,197,759.68    | -                     |                           | -                    | 47,808.00                          | _                         |                         | 2,245,567.68            | 2,382,186.00            |
| Community Services                    | 1,384,971.31    | _                     |                           |                      | 1,860.00                           | _                         |                         | 1,386,831.31            | 1,124,777.00            |
| Debt Service                          | 1,304,371.31    | 10,238,287.18         | 404,670.85                | -                    | 1,000.00                           | -                         |                         | 10,642,958.03           | 10,769,676.00           |
| Total Expenditures                    | 122,060,225.78  | 10,238,287.18         | 34,202,551.47             | 7,413,509.28         | 15,723,628.64                      | 17,002,926.99             | 305,971.39              | 206,947,100.73          | 182,167,077.00          |
| Excess (Deficiency) of Revenue Over   | 122,000,223.70  | 10,230,207.10         | <u> </u>                  | 7,410,000.20         | 13,723,020.04                      | 17,002,320.33             |                         | 200,547,100.73          | 102,107,077.00          |
| (Under) Expenditures                  | (70,904,695.35) | (9,598,239.83)        | (13,343,286.59)           | (1,410,090.70)       | 1,123,770.00                       | (7,616,286.68)            | 272,010.09              | (101,476,819.06)        | (76,044,978.00)         |
| Other Financing Sources (Uses)        |                 |                       |                           |                      |                                    |                           |                         |                         |                         |
| Other Financing Sources               | -               | -                     | 215,036.80                | -                    | -                                  | -                         | =                       | 215,036.80              | 171,862.00              |
| Other Financing Uses                  | -               | -                     | -                         | -                    | -                                  | -                         | -                       | -                       | -                       |
| Transfers In                          | 11,817,329.54   | 10,789,408.61         | -                         | -                    | -                                  | -                         | -                       | 22,606,738.15           | 17,583,711.00           |
| Transfers Out                         |                 | -                     | (21,482,968.15)           |                      | (1,123,770.00)                     |                           |                         | (22,606,738.15)         | (17,583,711.00)         |
| Total Other Financing Sources (Uses)  | 11,817,329.54   | 10,789,408.61         | (21,267,931.35)           |                      | (1,123,770.00)                     |                           |                         | 215,036.80              | 171,862.00              |
| Net Change in Fund Balance            | (59,087,365.81) | 1,191,168.78          | (34,611,217.94)           | (1,410,090.70)       | -                                  | (7,616,286.68)            | 272,010.09              | (101,261,782.26)        | (75,873,116.00)         |
| Fund Balances, Beginning              | 85,961,973.54   | 12,831,068.08         | 330,630,792.81            | 14,607,124.12        |                                    | 14,435,384.95             | 1,121,660.30            | 459,588,003.80          | 211,950,610.00          |
| Fund Balances, Ending                 | 26,874,607.73   | 14,022,236.86         | 296,019,574.87            | 13,197,033.42        |                                    | 6,819,098.27              | 1,393,670.39            | 358,326,221.54          | 136,077,494.00          |
|                                       |                 |                       |                           |                      |                                    |                           |                         |                         |                         |